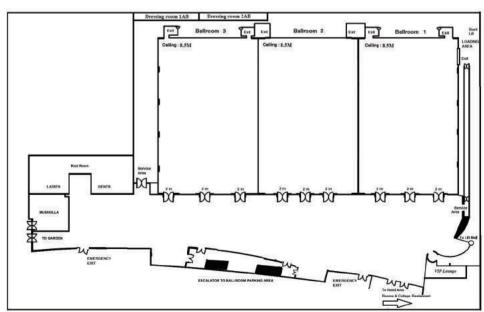

| WEDDING VENUE<br>CAPACITY                        |       |               |            |             | ĭ        | <b>.</b> |
|--------------------------------------------------|-------|---------------|------------|-------------|----------|----------|
|                                                  | LEVEL | DIMENSION (m) | HEIGHT (m) | AREA (sqm²) | COCKTAIL | BANQUET  |
| PULLMAN GRAND BALLROOM                           | L     | 74 X 39       | 8,5        | 2866        | 5000     | 2200     |
| PULLMAN BALLROOM 1/2/3                           | L     | 24,5 X 39     | 8,5        | 955         | 1000     | 480      |
| PRE-FUNCTION<br>PULLMAN GRAND BALLROOM           | L     | 74 X 23       | 4          | 1700        | 1200     |          |
| WARHOL 1 & 2                                     | L     | 10 X 16       | 4          | 160         | 140      | 120      |
| WARHOL 1                                         | L     | 10 X 8        | 4          | 80          | 60       | 40       |
| WARHOL 2                                         | L     | 12 X 8        | 4          | 96          | 70       | 40       |
| AXELL                                            | L     | 8 X 8         | 4          | 64          | 40       | 30       |
| BLAKE                                            | L     | 8 X 8         | 4          | 64          | 40       | 30       |
| DREXLER                                          | L     | 8,5 X 7       | 4          | 59          | 40       | 30       |
| HAMILTON                                         | L     | 8,5 X 7       | 4          | 59          | 40       | 30       |
| SKY TERRACE GARDEN *subject to weather condition | L     |               |            | 550         | 500      |          |