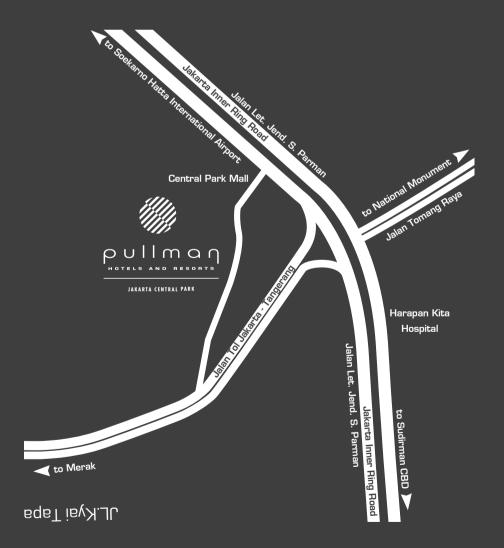

### **HOTEL ACCESS**

BY PLANE: Soekarno-Hatta International airport is approximately 25 minutes by car (depending on traffic and weather condition).

### **BY PUBLIC TRANSPORTS**

TRANSPORTATION: To and from the hotel is easiest by Hotel Limosine Service/taxi

### PULLMAN JAKARTA CENTRAL PARK

Podomoro City Jl. Let. Jend. S. Parman Kav.28 Jakarta 11470 — Indonesia T. +62 (21) 29 20 00 88 F. +62 (21)29 20 00 99 E. H7536@accor.com

Pullmanjakartacentralpark.com
pullmanhotels.com/7536 — accorhotels.com