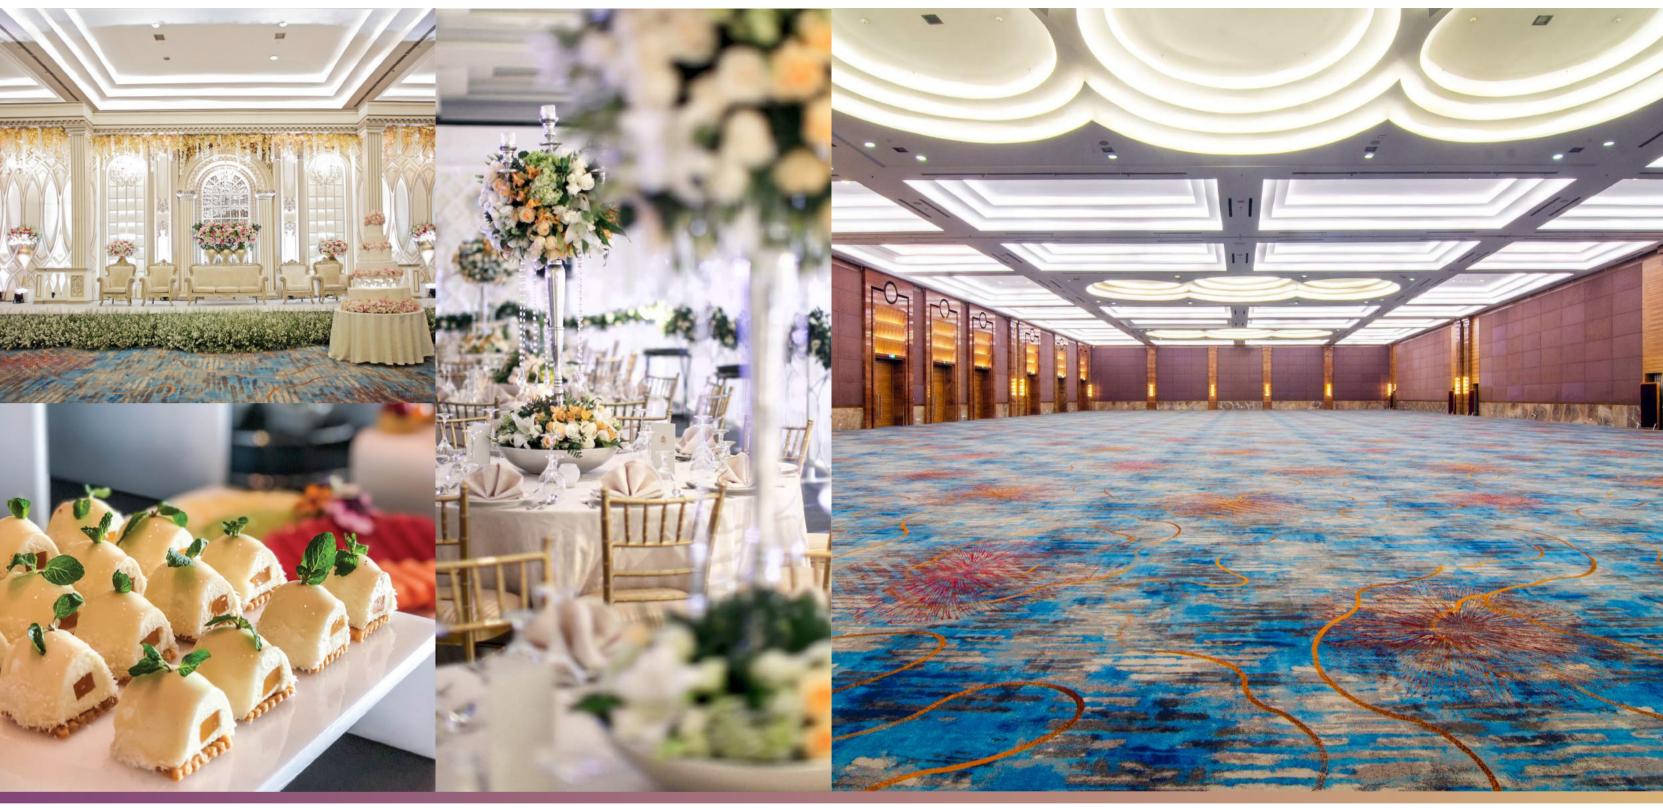

# PULLMAN JAKARTA CENTRAL PARK

**PULLMAN JAKARTA CENTRAL PARK** Pullman Jakarta Central Park is a magnificent sanctuary of comfort yet vibrant. For couples seeking pure elegance, our wedding celebration venue will be the place the Bride and Groom have always dreamed of.

**PULLMAN GRAND BALLROOM** Pullman Grand Ballroom offers a glamorous air of romance that promises perfection in every detail. Our spectacular ballroom is pillar – less and caters comfortably up to 5,000 invitees in Wedding setting.

**THE WEDDING** The devotion and personal commitment of our experienced and dedicated Team will help the Bride and Groom feel relaxed and confident on their wedding day. The celebration will be a dazzling event, one that becomes a memory long treasured by the couple, their families and guests.