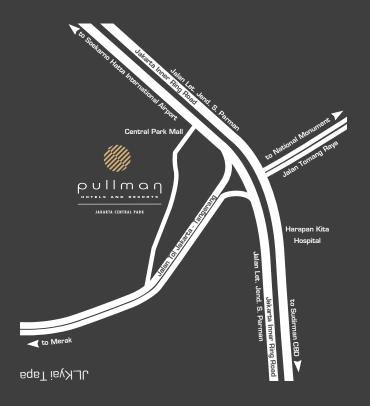

#### **HOTEL ACCESS**

BY PLANE: Soekarno-Hatta International airport is approximately 25 minutes by car (depending on traffic and weather condition).

#### **BY PUBLIC TRANSPORTS**

TRANSPORTATION: To and from the hotel is easiest by Hotel Limosine Service/taxi

#### **PULLMAN JAKARTA CENTRAL PARK**

Podomoro City Jl. Let. Jend. S. Parman Kav.28 Jakarta 11470 — Indonesia T. +62 (21) 29 20 00 88 F. +62 (21)29 20 00 99 E. H7536@accor.com

Pullmanjakartacentralpark.com pullmanhotels.com/7536 — accorhotels.com