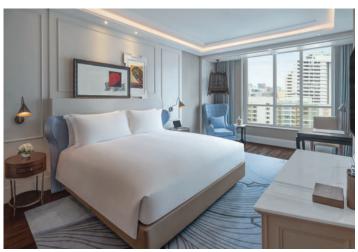

#### ROOMS & SUITES

Experience unparalleled luxury at Sofitel Bangkok Sukhumvit, where our 345 meticulously redesigned rooms and suites redefine comfort.

- 176 Luxury Rooms 37 sq.m
- 53 Magnifique Rooms 42 sq.m
- 74 Luxury Room Club Millésime 42 sq.m
- 20 Junior Suite 60 sq.m
- 10 Prestige Suite 85 sq.m
- 5 Family Rooms 42 sq.m
- 2 Opera Suite 105 sq.m
- 2 Legendary Suite 108 sq.m
- 3 Imperial Suite 168 sq.m

LUXURY ROOM

### KEY HIGHLIGHTS:

- Sofitel MyBed<sup>™</sup>
- Balmain Paris bath amenities
- In-room smart tablets
- Separate bathtub and shower
- With a wide range of twin rooms available, the hotel is perfectly suited to host large groups and MICE events, ensuring that all guests enjoy a comfortable and convenient stay.