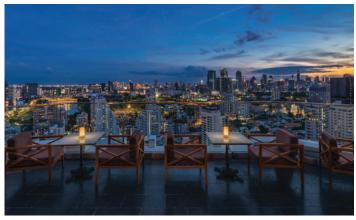

## BELGA ROOFTOP BAR & BRASSERIE

Bangkok's finest rooftop restaurant offering authentic Belgian food & beers with panoramic skyline views. The brasserie has both indoor & outdoor seating, make it perfect for sit-down dinners or even a casual evening of cocktails & canapes. Belga is located on the 32<sup>nd</sup> floor of the hotel and has a seating capacity for up to 200 guests.

BELGA ROOFTOP BAR & BRASSERIE