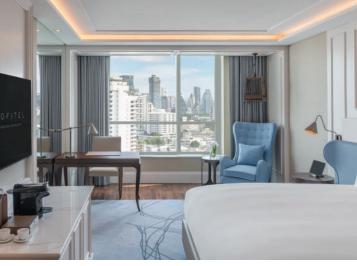

#### ROOMS & SUITES

Experience unparalleled luxury at Sofitel Bangkok Sukhumvit, where our 345 meticulously redesigned rooms and suites redefine comfort.

- 176 Luxury Rooms 37 sq.m
- 53 Magnifique Rooms 42 sq.m
- 74 Luxury Room Club Millésime 42 sq.m
- 20 Junior Suite 60 sq.m
- 10 Prestige Suite 85 sq.m
- 5 Family Rooms 42 sq.m
- 2 Opera Suite 105 sq.m
- 2 Legendary Suite 108 sq.m
- 3 Imperial Suite 168 sq.m

Features and amenities: LED TVs, universal sockets and WIFI.

MAGNIFIQUE ROOM

SALON 4