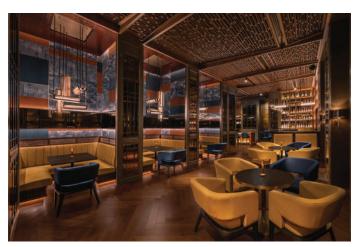

## BELGA ROOFTOP BAR & BRASSERIE

Bangkok's finest rooftop restaurant offering authentic Belgian food & beers with panoramic skyline views. The brasserie has both indoor & outdoor seating, make it perfect for sit-down dinners or even a casual evening of cocktails & canapes. Belga is located on the 32<sup>nd</sup> floor of the hotel and has a seating capacity for up to 200 guests.

BELGA ROOFTOP BAR & BRASSERIE