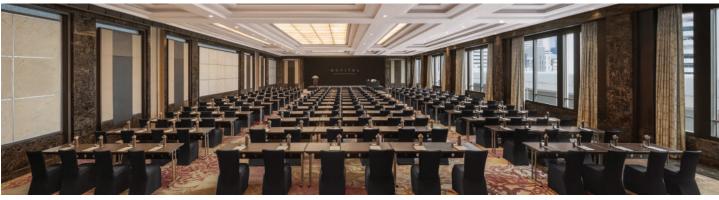

LE GRAND BALLROOM

Discover 15 meeting rooms, including the "Le Grand Ballroom", capable of hosting reception-type events for up to 800 people.

## KEY HIGHLIGHTS:

- Le Grand Ballroom features a movable LED wall
- Pre-function area boasts natural daylight
- Skybridge offers access from BTS Asok and MRT Sukhumvit
- Natural daylight
- Dedicated meeting floors

|                       | ARRANGEMENT |           |         |               |         | DIMENSIONS |             |         |               |
|-----------------------|-------------|-----------|---------|---------------|---------|------------|-------------|---------|---------------|
| 14 MEETING<br>SPACES  | THEATRE     | CLASSROOM | BANQUET | BOARD<br>ROOM | U-SHAPE |            | SPACE<br>(M |         | (M)<br>Height |
| 7 <sup>TH</sup> FLOOR |             |           |         |               |         |            |             |         | 4.7           |
| LE GRAND BALLROOM     | 800         | 540       | 550     | -             | 102     | 800        | 702         | 36/19.5 | 4.7           |
| BALLROOM 1            | 220         | 105       | 120     | 66            | 40      | 200        | 180         | 12/15   | 4.7           |
| BALLROOM 2            | 264         | 126       | 160     | 72            | 45      | 300        | 225         | 15/15   | 4.7           |
| BALLROOM 3            | 120         | 72        | 80      | 54            | 30      | 150        | 135         | 9/15    | 4.3           |
| SALON 1               | 50          | 30        | 50      | 30            | 15      | 40         | 87          | 8/8     | 4.3           |
| SALON 2               | 50          | 30        | 50      | 30            | 27      | 60         | 88          | 8/5.5   | 4.3           |
| SALON 3               |             | -         | -       | 12            | -       | -          | 57          | 7/6     | 4.3           |
| BIZ 1                 |             | -         | -       | 8             | -       | -          | 13          | 4/3.3   | 4.3           |
| BIZ 2                 |             | -         | -       | 8             | -       | -          | 13          | 4/3.3   |               |
| 6 <sup>™</sup> FLOOR  |             |           |         |               |         |            |             |         | 3.2           |
| SALON 4               | 50          | 30        | 40      | 30            | 24      | 50         | 74.4        | 9.3/8   | 3.2           |
| SALON 5               |             | -         | -       | 12            | -       | -          | 51.2        | 8/6.4   |               |
| 3 <sup>RD</sup> FLOOR |             |           |         |               |         |            |             |         | 3.1           |
| INSPIRATION           | 50          | 36        | 50      | 30            | 24      | 60         | 80          | 10/8    | 3.1           |
| IMAGINATION           | 25          | -         | 20      | 14            | -       | 30         | 40          | 10/4    | 3.1           |
| MOTIVATION            | 15          | -         | -       | 10            | -       | 15         | 38          | 8/4.5   |               |