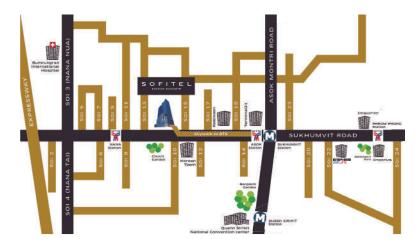

#### NEARBY

Queen Sirikit National Convention Center, Terminal 21 Shopping mall The EM District, Erawan Shrine with the Four Faced Buddha, CentralWorld, Siam Paragon and Bumrungrad International Hospital.

### TRANSPORT

- Asok / Nana BTS SkyTrain and Sukhumvit MRT Subway Direct skywalk access to the hotel from both BTS Asok and MRT Sukhumvit.
- Suvarnabhumi International Airport BKK (30 km) Don Mueang Domestic Airport – DMK (22 km)