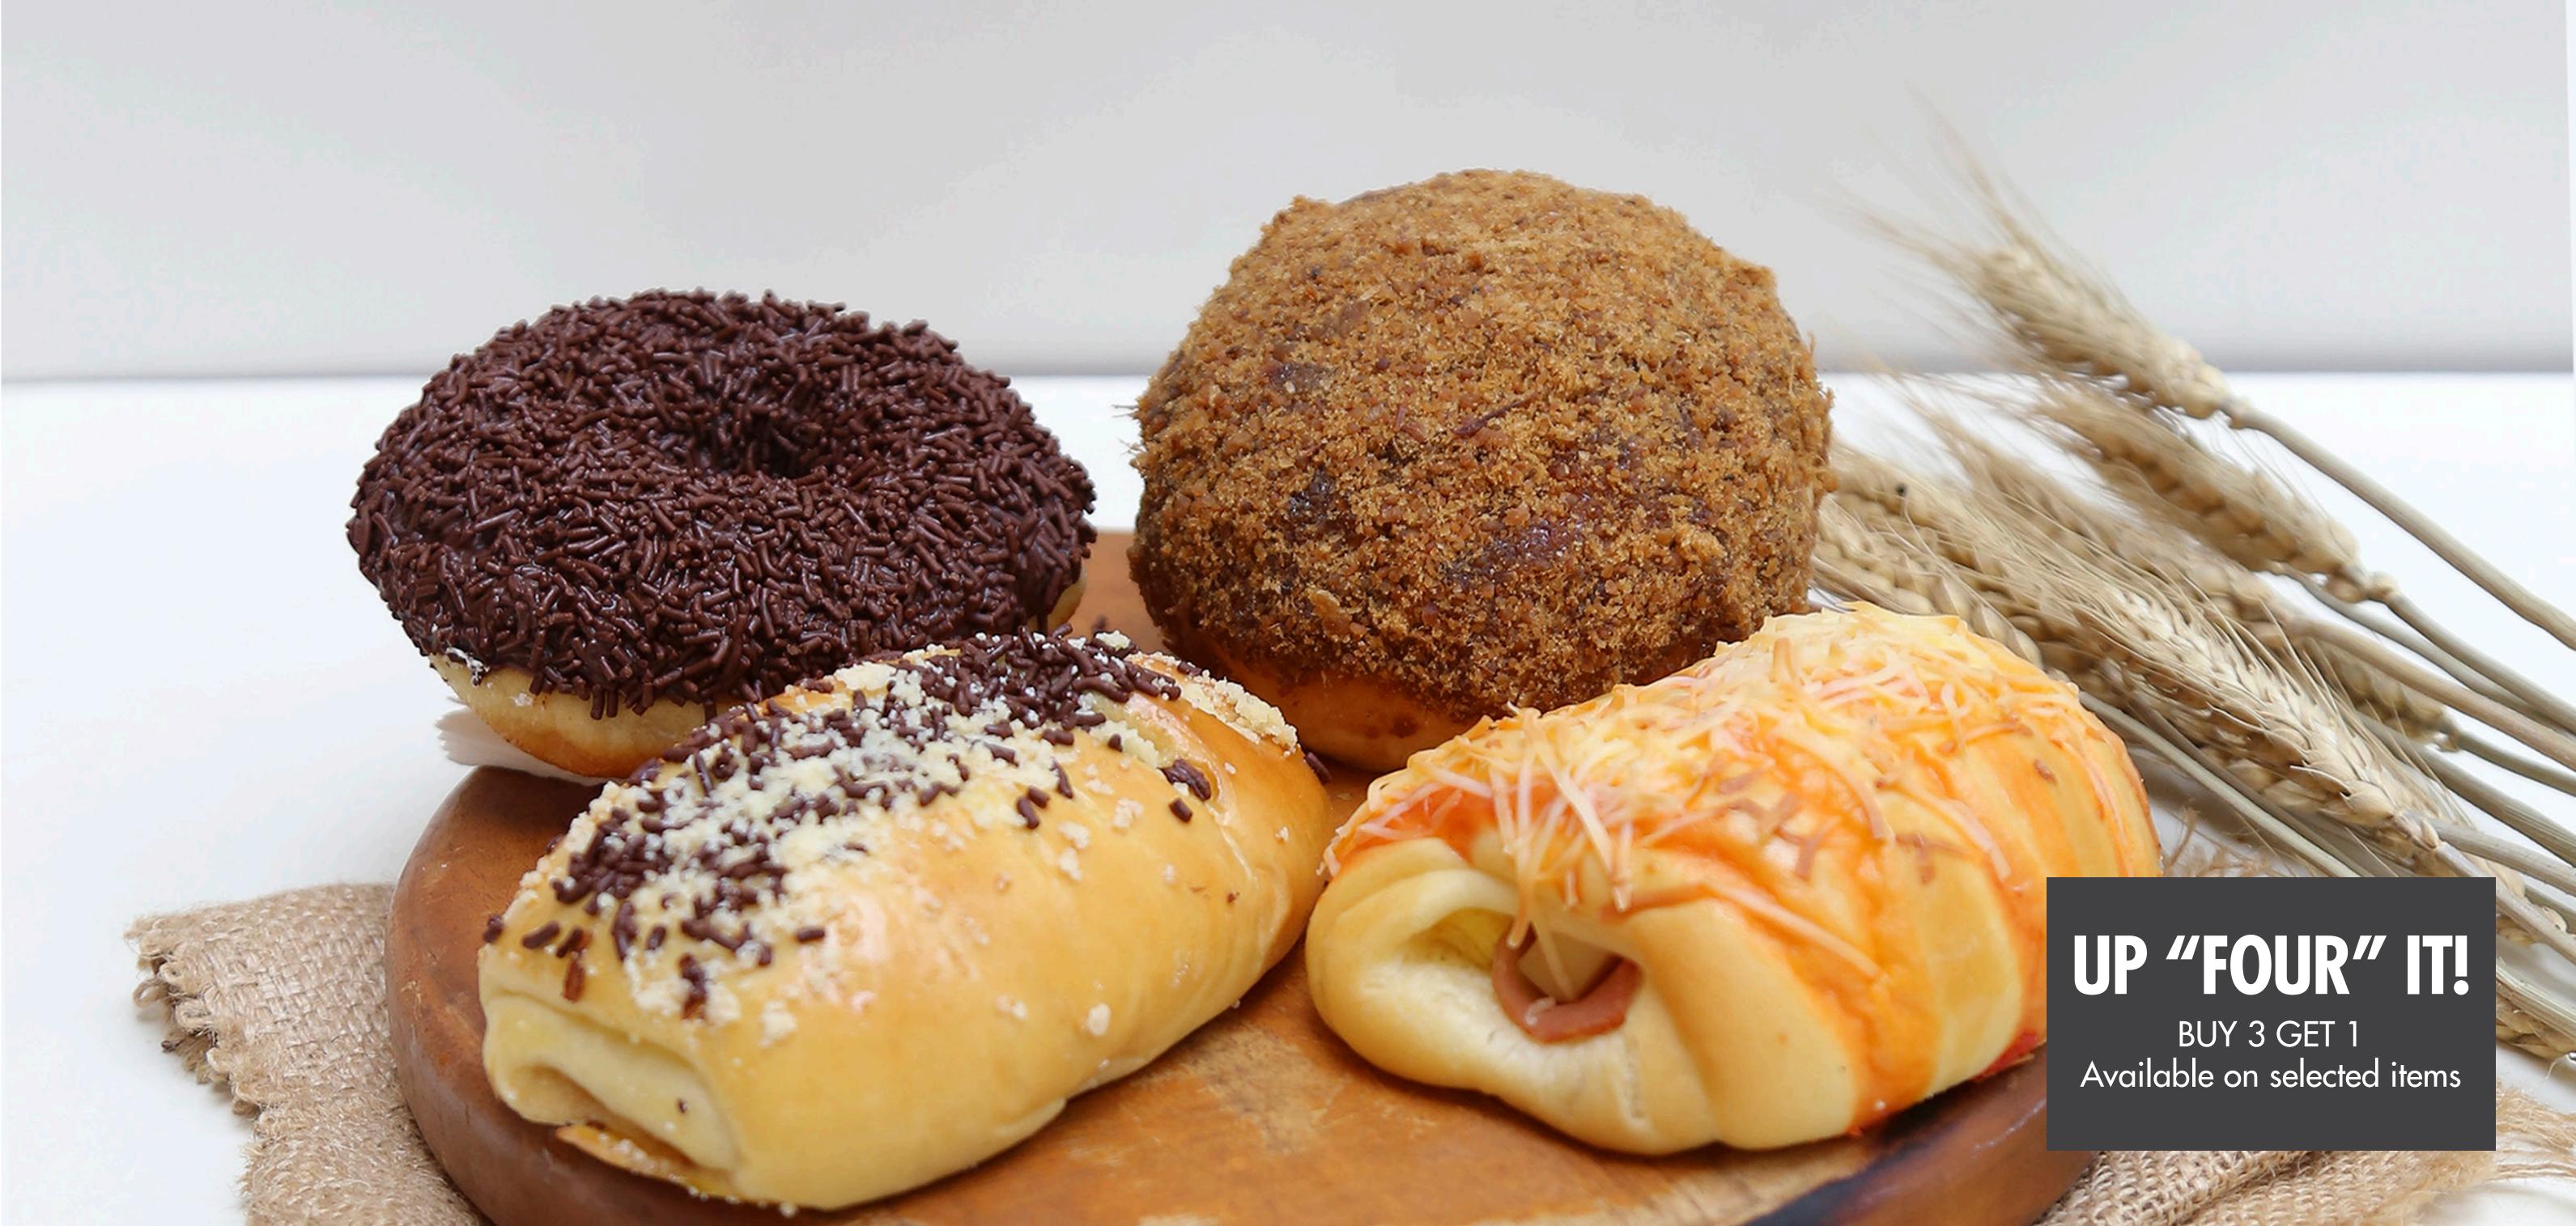

## 

| BAKERY                |    |
|-----------------------|----|
| BUTTER CROISSANT      | 40 |
| PAIN AU CHOCOLAT      | 40 |
| ROTI SRIKAYA          | 35 |
| ROTI PISANG COKLAT    | 35 |
| COKLAT SPRINKLE DONUT | 35 |
| ROTIABON              | 35 |
| LONG JOHN             | 40 |