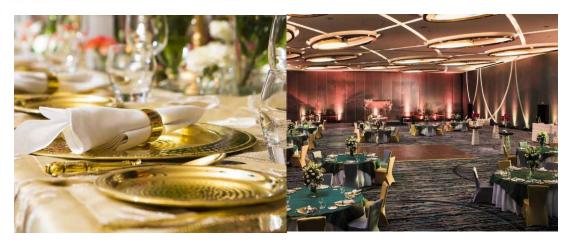

### PEACOCK BALLROOM «

The Peacock Ballroom is a sight to behold. Breathtaking and immensely spacious, it's the right spot for that unforgettable first dance. Completely customisable and pillarless, the **13,000 sq. ft.** space can host the grandest wedding. Connected to a spacious pre function area, Peacock ballroom is easily accessible from the lobby.

It can accommodate up to **1500** guests.

For smaller gatherings, you can choose from 13 mini-function halls.

With so much space to choose from and so many things to do, we make your big day bigger than you imagined.