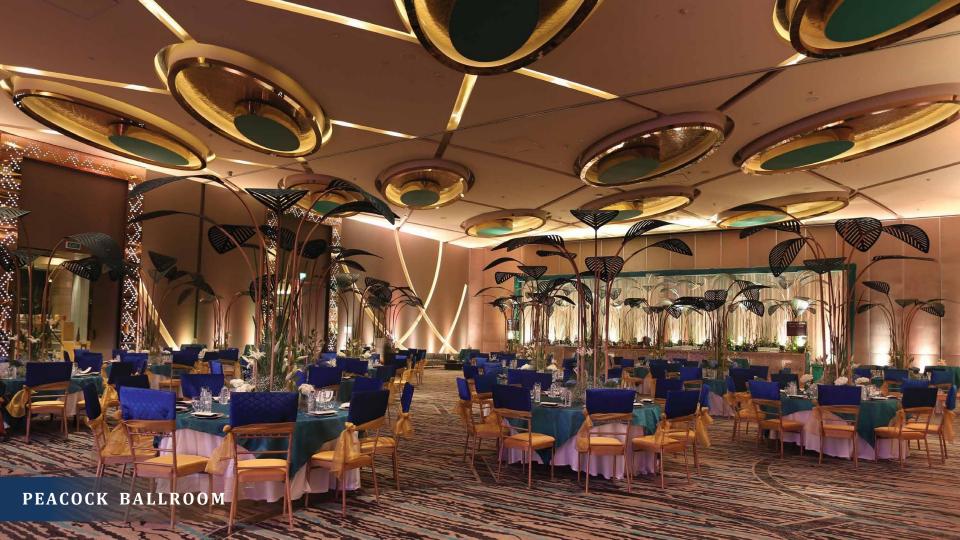

### PEACOCK BALLROOM «

The Peacock Ballroom is a sight to behold. Breathtaking and immensely spacious, it's the right spot for that unforgettable first dance. Completely customisable and pillarless, the **13,000 sq. ft.** space can host the grandest wedding. Connected to a spacious pre function area, Peacock ballroom is easily accessible from the lobby.

It can accommodate up to **1500** guests.

For smaller gatherings, you can choose from 13 mini-function halls.

With so much space to choose from and so many things to do, we make your big day bigger than you imagined.