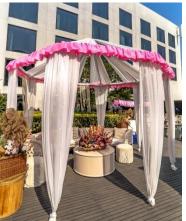

### PEACOCK BALLROOM «

The Peacock Ballroom is a sight to behold. Breathtaking and immensely spacious, it's the right spot for that unforgettable first dance. Completely customisable and pillarless, the **13,000 sq. ft.** space can host the grandest wedding. Connected to a spacious pre function area, Peacock ballroom is easily accessible from the lobby.

It can accommodate up to **1500** guests.

For smaller gatherings, you can choose from 13 mini-function halls.

With so much space to choose from and so many things to do, we make your big day bigger than you imagined.