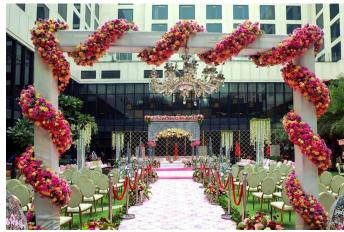

### PEACOCK BALLROOM «

The Peacock Ballroom is a sight to behold. Breathtaking and immensely spacious, it's the right spot for that unforgettable first dance. Completely customisable and pillarless, the **13,000 sq. ft.** space can host the grandest wedding. Connected to a spacious pre function area, Peacock ballroom is easily accessible from the lobby.

It can accommodate up to **1500** guests.

For smaller gatherings, you can choose from 13 mini-function halls.

With so much space to choose from and so many things to do, we make your big day bigger than you imagined.