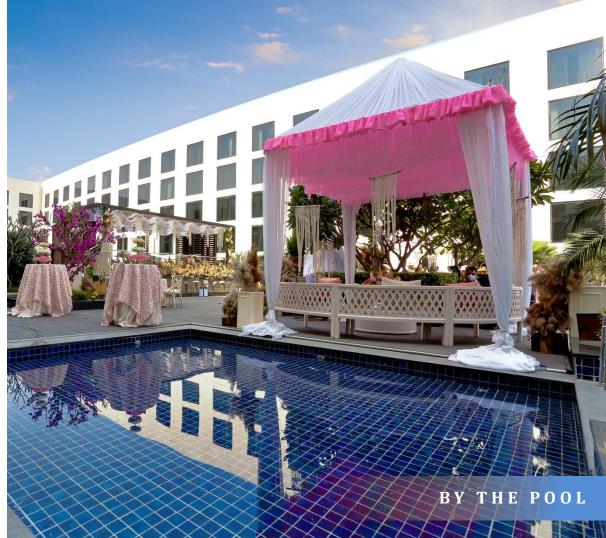

### PEACOCK BALLROOM «

The Peacock Ballroom is a sight to behold. Breathtaking and immensely spacious, it's the right spot for that unforgettable first dance. Completely customisable and pillarless, the **13,000 sq. ft.** space can host the grandest wedding. Connected to a spacious pre function area, Peacock ballroom is easily accessible from the lobby.

It can accommodate up to **1500** guests.

For smaller gatherings, you can choose from 13 mini-function halls.

With so much space to choose from and so many things to do, we make your big day bigger than you imagined.