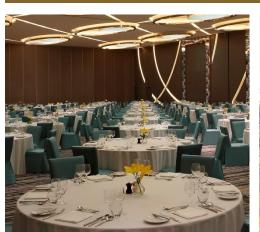

### PEACOCK BALLROOM «

The Peacock Ballroom is a sight to behold. Breathtaking and immensely spacious, it's the right spot for that unforgettable first dance. Completely customisable and pillarless, the **13,000 sq. ft.** space can host the grandest wedding. Connected to a spacious pre function area, Peacock ballroom is easily accessible from the lobby.

It can accommodate up to **1500** guests.

For smaller gatherings, you can choose from 13 mini-function halls.

With so much space to choose from and so many things to do, we make your big day bigger than you imagined.