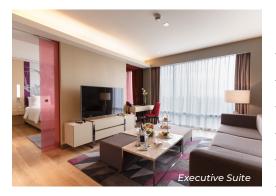

## Live in your own special world at Novotel\_

Enjoy sleek comfort and spaciousness in a stylish room designed to meet all your needs. Our signature Live N Dream bed plus special touches that make the difference. Relax, get some work done, and take full advantage of your stay.

- · 401 rooms, suites and Presidential Suite
- · Complimetary WiFi in rooms
- · 42-inch flat TV screen
- · Media connectivity panel
- · In-room safe
- · Mini bar and tea / coffee facilities
- $\cdot$  Executive floor and Premier Lounge
- · Music docking station and espresso machine in executive rooms and suite