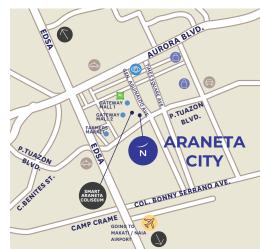

### Access & travel information\_

#### Your Destination

From Ninoy Aquino International Airport, get on the Metro Manila Skyway and take EDSA going to Araneta City.

#### By MR

From Ninoy Aquino International Airport, take a bus going to Taft Avenue then ride the MRT going to Araneta City-Cubao Station. Walk towards SMART Araneta Coliseum to reach Novotel Manila Araneta City.

#### By Bus

From Ninoy Aquino International Airport, take the Ube Express bus going to Novotel Manila Araneta City.