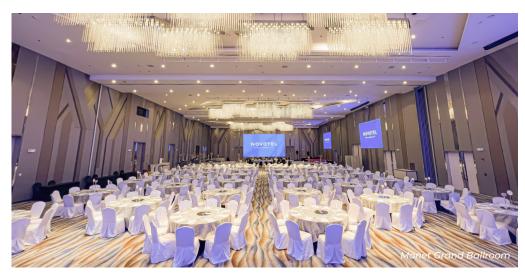

### Meet with success at Novotel\_

Allow Novotel meeting specialists to provide expert guidance for your conference meetings, and seminars. We care about your success, and our teams are driven by your needs and desires.

- Grand Ballroom with built-in advanced visual display (LED) for up to 1,500 persons
- Boardroom
- Versailles Event Garden & Tent a 650 sqm fully landscaped outdoor venue
- State-of-the-art equipment
- Professional and experienced team to ensure your event's success

**Total Rooms: 401 rooms** 

Capacity of the meeting rooms in number of guests:

|                             | Area<br>(sqm) | <b>Height</b> (m) | Theatre | U-shape | Banquet | Class<br>room | Board<br>room |
|-----------------------------|---------------|-------------------|---------|---------|---------|---------------|---------------|
| Monet Grand<br>Ballroom     | 1286          | 7.5               | 1400    | _       | 1200    | 750           | _             |
| Monet 1                     | 436           | 7.5               | 350     | 50      | 220     | 200           | 50            |
| Monet 2                     | 441           | 7.5               | 450     | 80      | 340     | 250           | 80            |
| Monet 3                     | 368           | 7.5               | 300     | 50      | 200     | 180           | 50            |
| Van Gogh                    | 54.61         | 2.6               | 40      | 18      | 30      | 24            | 16-20         |
| Cezanne                     | 54.61         | 2.6               | 40      | 18      | 30      | 24            | 16-20         |
| Gauguin                     | 148.37        | 2.6               | 100     | 25      | 60      | 60            | 30            |
| Renoir                      | 73.16         | 2.6               | 40      | 20      | 40      | 30            | 20            |
| Pissarro                    | 35.82         | 2.6               | 20      | 10      | 10      | 16            | 8-10          |
| Degas                       | 45.64         | 2.6               | 40      | 20      | 30      | 24            | 20            |
| Matisse                     | 39.52         | 2.6               | _       | _       | _       | _             | 10-12         |
| Anahaw                      | 80            | 3.2               | 35      | 18-20   | 40      | 36            | 18-20         |
| Versailles<br>Tent          | 320           | 4                 | 200     | 40-50   | 120     | 200           | 30-40         |
| Versailles<br>Bridal Garden | 320           | _                 | 200     | _       | 100     | _             | _             |