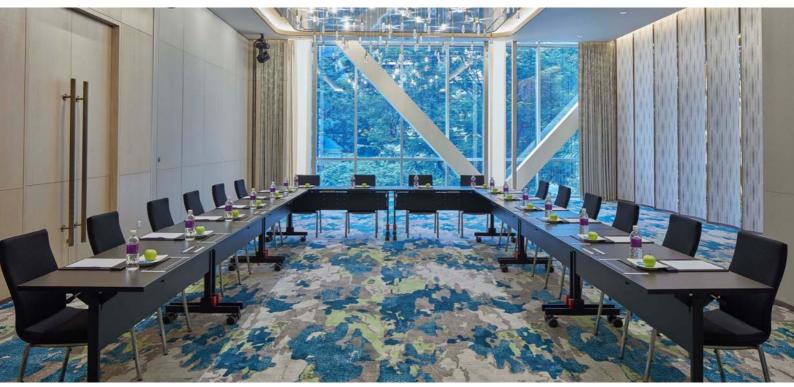

### **MERCURE**

HOTEL

SINGAPORE BUGIS

Featuring a pillarless layout with natural daylight, Queen Ballroom is perfect for a variety of events from large corporate seminars to weddings or themed parties. For smaller business meetings or breakout sessions, the Ballroom can be divided into three separate rooms – Queen I, II and III. Suitable for groups of up to 120 persons.

Meet minds and talk business in meeting rooms that accommodate up to 40 persons.

Let your guests enjoy a spectacular view of Singapore's city skyline from the Sky Deck or Courtyard while sipping on cocktails. These two cosy al fresco venues are perfect for hosting intimate corporate events or cocktail parties.