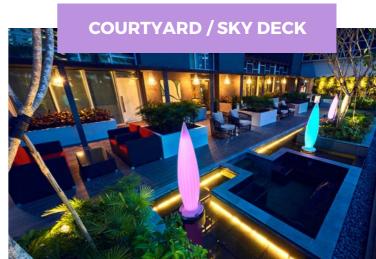

Meet minds and talk business in meeting rooms that accommodate up to 40 persons.

Let your guests enjoy a spectacular view of Singapore's city skyline from the Sky Deck or Courtyard while sipping on cocktails. These two cosy al fresco venues are perfect for hosting intimate corporate events or cocktail parties.