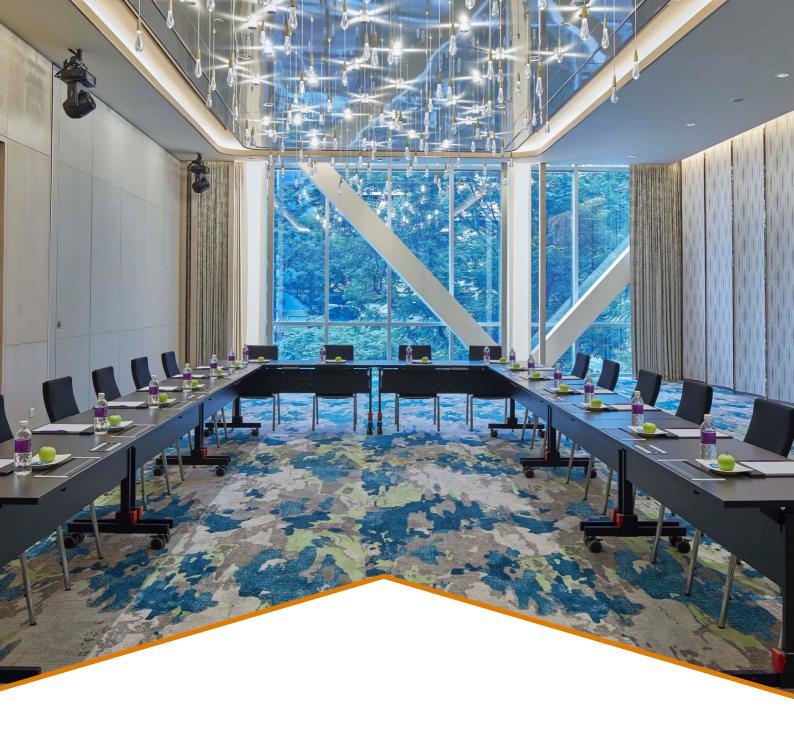

### **MERCURE**

HOTEL

SINGAPORE BUGIS

Featuring a pillarless layout with natural daylight, Queen Ballroom is perfect for a variety of events from large corporate seminars to weddings or themed parties. For smaller business meetings or breakout sessions, the Ballroom can be divided into three separate rooms – Queen I, II and III. Suitable for groups of up to 120 persons.