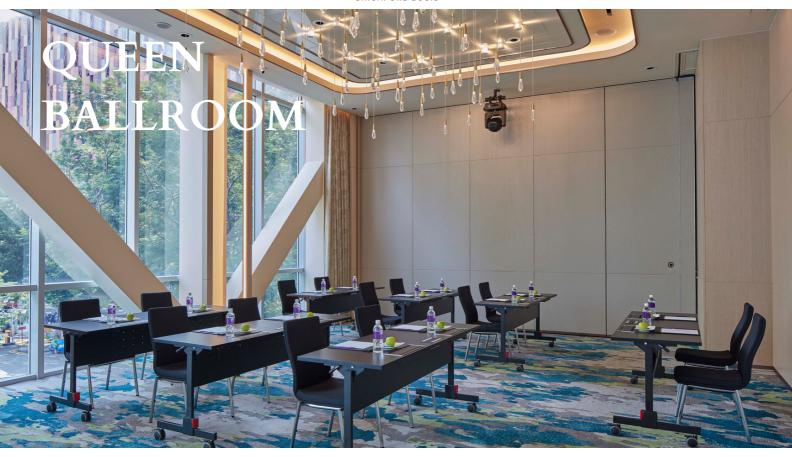

### **MERCURE**

HOTEL

SINGAPORE BUGIS

Featuring a pillarless layout with natural daylight, Queen Ballroom is perfect for a variety of events from large corporate seminars to weddings or themed parties. For smaller business meetings or breakout sessions, the Ballroom can be divided into three separate rooms – Queen I, II and III. Suitable for groups of up to 120 persons.