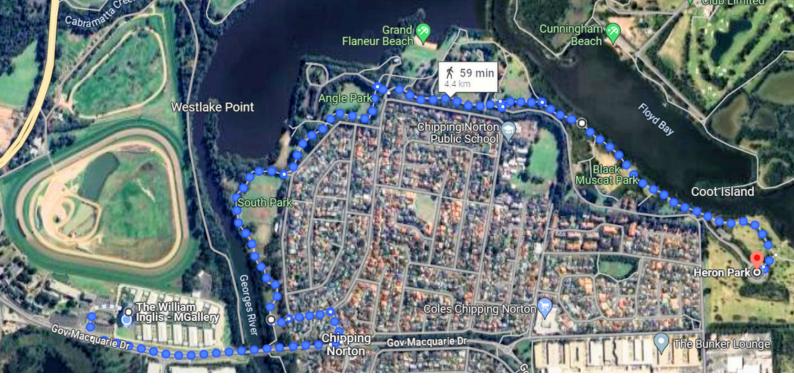

## Chipping Norton Run

The Chipping Norton **South Side track** is a 3km one-way trail that starts at South Park and concludes at Heron Park. The flat track follows a pleasant greenway with sections along the water, passing through Angle Park and Homestead park.

South Park is 2km from The William Inglis Hotel, creating a round trip of 10km, capturing the beauty of Chipping Norton and surrounds.

Key locations:

- 1 The William Inglis Hotel, Warwick Farm
- 2 South Park, Charlton Ave, Chipping Norton
- 3 Angle Park, Charlton Ave, Chipping Norton
- 4 The Homestead Park, Charlton Ave, CN
- 5 Heron Park, Riverside Rd, Chipping Norton