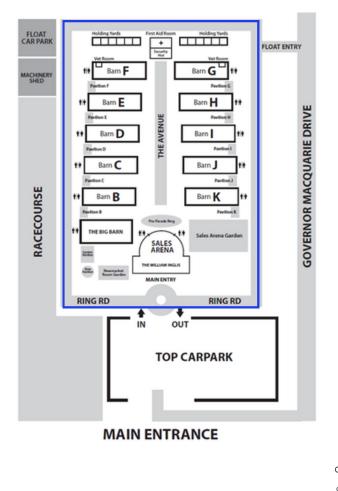

## Ríng Roað

Located inside Riverside Stables, The Ring Road is 1.1km and wraps around the venue.