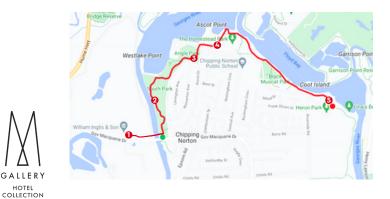

## Chipping Norton Run

The Chipping Norton **South Side track** is a 3km one-way trail that starts at South Park and concludes at Heron Park. The flat track follows a pleasant greenway with sections along the water, passing through Angle Park and Homestead park.

South Park is 2km from The William Inglis Hotel, creating a round trip of 10km, capturing the beauty of Chipping Norton and surrounds.

Key locations:

- 1 The William Inglis Hotel, Warwick Farm
- 2 South Park, Charlton Ave, Chipping Norton
- 3 Angle Park, Charlton Ave, Chipping Norton
- 4 The Homestead Park, Charlton Ave, CN
- 5 Heron Park, Riverside Rd, Chipping Norton