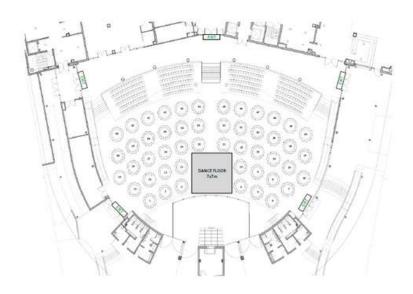

### The Sales Arena

### 650 Banquet | 1000 Cocktail

With an impressive array of features, The Arena offers the utmost in versatility for your special day. This is the largest of our event spaces with a ceiling height of up to 15m.

The Arena is a blank canvas allowing your styling dreams to come true. A beautiful start in your next chapter together.

"Our friendly team look forward to welcoming you to luxury in the heart South West Sydney."