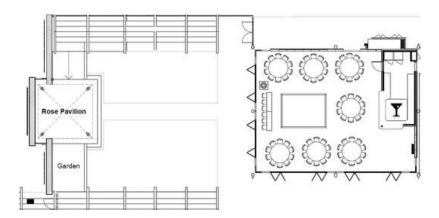

# Mour ceremony

Start your love story in our Rose Pavilion

- Water station
- · 40x ceremony chairs
- · Microphone for celebrant
- · Signing table for wedding certificate
- · Access to grounds for photography
- . Complimentary parking

### The Garden Pavilion

### 80 Banquet | 120 Cocktail

An elegant and intimate venue that overlooks Warwick Farm Racecourse and the stunning grounds of Riverside Stables.

Bathed in natural light with floor to ceiling windows the Garden Pavilion is a beautiful location to celebrate tying the knot.