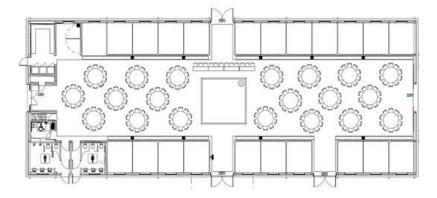

### The Big Barn

### 250 Banquet | 400 Cocktail

Start your next chapter with a hint of rural soul in this modern and unique venue.

Featuring exposed wooden beams and high ceilings, The Big Barn will be the start of a journey that is truly unforgettable.