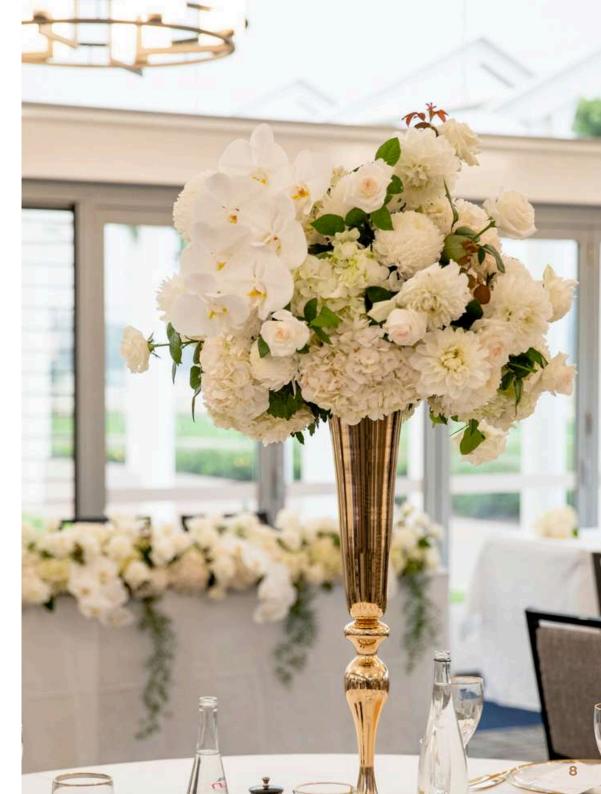

# Classic Package

- 5 hour venue hire
- Still and sparkling water per table
- 4.5 hour Bronze Beverage Package
- · Fresh bread rolls with cultured butter
- 2 course plated menu served alternatively
- Wedding cake served on platters per table
- Brewed tea & coffee served during dessert
- Table set up including black or white linen, cutlery, crockery and glassware
- · Decorative wine barrel
- Timber easel for clients own welcome display
- Gift table, cake table and cake knife
- Black Dance floor
- Roaming microphone
- Use of precinct grounds for wedding photos
- Complimentary car parking

# Romance Package

- Still and sparkling water per table
- 4.5 hour Bronze Beverage Package
- Fresh bread rolls with cultured butter
- 3 course plated menu served alternatively (Or replace 1 x course with a selection of canapes)
- Wedding cake served on platters per table
- Brewed tea & coffee served during dessert
- Table set up including black or white linen, cutlery, crockery and glassware
- · Decorative wine barrel
- Timber easel for clients own welcome display
- Gift table, cake table and cake knife
- Black Dancefloor
- Roaming Microphone
- Use of precinct grounds for wedding photos
- Complimentary car parking

# Deluxe Package

- 5 hour venue hire
- Still and sparkling water per table
- 4.5 hour Bronze Beverage Package
- Selection of 3 x canapes on arrival (30 min)
- Fresh bread rolls with cultured butter
- 3 course plated menu served alternatively
- Wedding cake served on platters per table
- Brewed tea & coffee served during dessert
- Table set up: black or white linen, cutlery, glassware and crockery
- Decorative wine barrel
- Timber easel for clients own welcome display
- Gift table, cake table and cake knife
- Dancefloor
- Roaming Microphone
- Use of precinct grounds for wedding photos
- Complimentary car parking