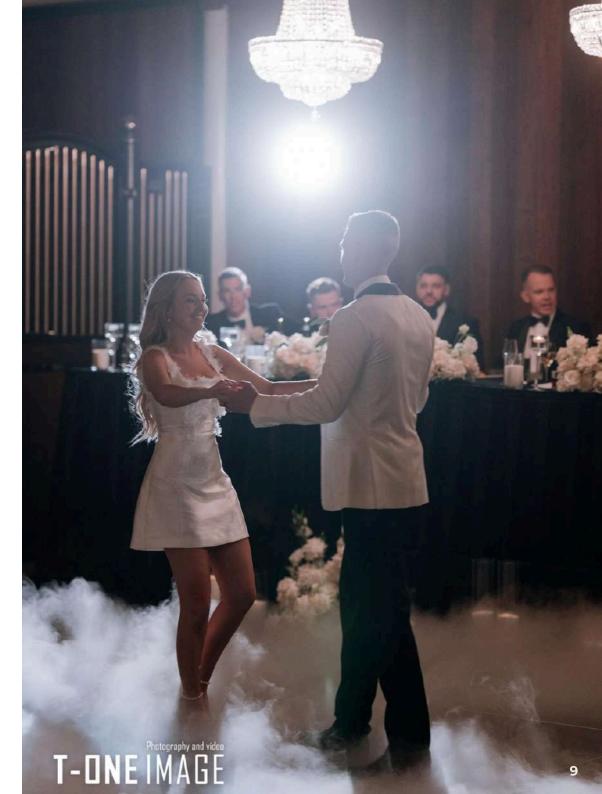

# Classic Package

- 5 hour venue hire
- Still and sparkling water per table
- 4.5 hour Bronze Beverage Package
- · Fresh bread rolls with cultured butter
- 2 course plated menu served alternatively
- Wedding cake served on platters per table
- Brewed tea & coffee served during dessert
- Table set up including black or white linen, cutlery, crockery and glassware
- · Decorative wine barrel
- Timber easel for clients own welcome display
- Gift table, cake table and cake knife
- Black Dance floor
- Roaming microphone
- Use of precinct grounds for wedding photos
- Complimentary car parking

# Romance Package

- Still and sparkling water per table
- 4.5 hour Bronze Beverage Package
- Fresh bread rolls with cultured butter
- 3 course plated menu served alternatively (Or replace 1 x course with a selection of canapes)
- Wedding cake served on platters per table
- Brewed tea & coffee served during dessert
- Table set up including black or white linen, cutlery, crockery and glassware
- · Decorative wine barrel
- Timber easel for clients own welcome display
- Gift table, cake table and cake knife
- Black Dancefloor
- Roaming Microphone
- Use of precinct grounds for wedding photos
- Complimentary car parking

# Deluxe Package

- 5 hour venue hire
- Still and sparkling water per table
- 4.5 hour Bronze Beverage Package
- Selection of 3 x canapes on arrival (30 min)
- Fresh bread rolls with cultured butter
- 3 course plated menu served alternatively
- Wedding cake served on platters per table
- Brewed tea & coffee served during dessert
- Table set up: black or white linen, cutlery, glassware and crockery
- Decorative wine barrel
- Timber easel for clients own welcome display
- Gift table, cake table and cake knife
- Dancefloor
- Roaming Microphone
- Use of precinct grounds for wedding photos
- Complimentary car parking