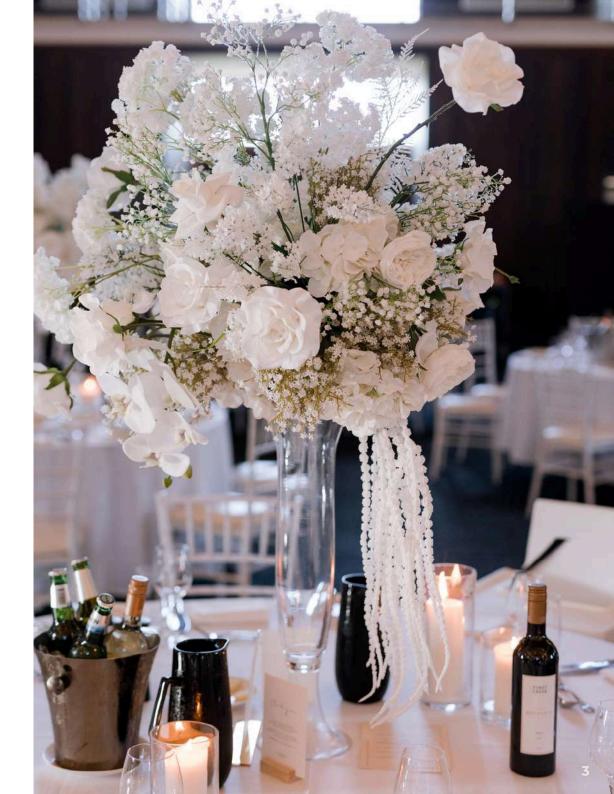

## Beers and Bubbles upgrade

Add on 30 minutes of house beer, bubbles and chefs selection of 3 x roaming canapes.

Classic Package

- 5 hour venue hire
- Still and sparkling water per table
- 4.5 hour Bronze Beverage Package
- Fresh bread rolls with cultured butter
- 2 course plated menu served alternatively
- Wedding cake served on platters per table
- Brewed tea & coffee served during dessert
- Table set up including black or white linen, cutlery, crockery and glassware
- Decorative wine barrel
- Timber easel for clients own welcome display
- Gift table, cake table and cake knife
- Black Dance floor
- Roaming microphone
- Use of precinct grounds for wedding photos
- Complimentary car parking

Romance Package

- Still and sparkling water per table
- 4.5 hour Bronze Beverage Package
- Fresh bread rolls with cultured butter
- 3 course plated menu served alternatively (Or replace 1 x course with a selection of canapes)
- Wedding cake served on platters per table
- Brewed tea & coffee served during dessert
- Table set up including black or white linen, cutlery, crockery and glassware
- Decorative wine barrel
- Timber easel for clients own welcome display
- Gift table, cake table and cake knife
- Black Dancefloor
- Roaming Microphone
- Use of precinct grounds for wedding photos
- Complimentary car parking

Deluxe Package

- 5 hour venue hire
- Still and sparkling water per table
- 4.5 hour Bronze Beverage Package
- Selection of 3 x canapes on arrival (30 min)
- Fresh bread rolls with cultured butter
- 3 course plated menu served alternatively
- Wedding cake served on platters per table
- Brewed tea & coffee served during dessert
- Table set up: black or white linen, cutlery, glassware and crockery
- Decorative wine barrel
- Timber easel for clients own welcome display
- Gift table, cake table and cake knife
- Dancefloor
- Roaming Microphone
- Use of precinct grounds for wedding photos
- Complimentary car parking