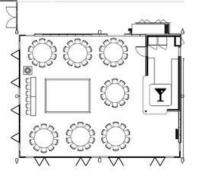

The Garden Pavilion

## 80 Banquet | 120 Cocktail

An elegant and intimate venue that overlooks Warwick Farm Racecourse and the stunning grounds of Riverside Stables.

Bathed in natural light with floor to ceiling windows the Garden Pavilion is a beautiful location to celebrate tying the knot.