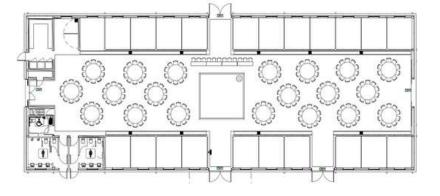

The Big Barn

# 250 Banquet | 400 Cocktail

Start your next chapter with a hint of rural soul in this modern and unique venue.

Featuring exposed wooden beams and high ceilings, The Big Barn will be the start of a journey that is truly unforgettable.