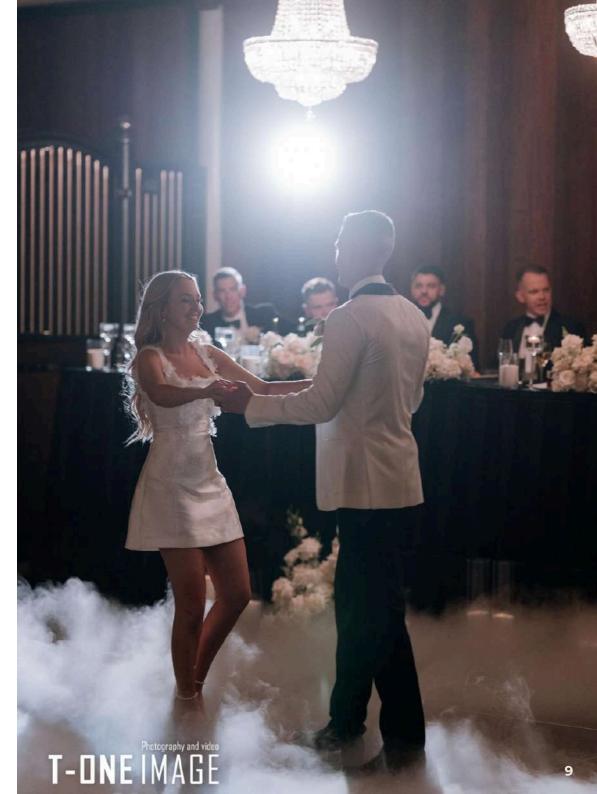

# 650 Banquet | 1000 Cocktail

With an impressive array of features, The Arena offers the utmost in versatility for your special day. This is the largest of our event spaces with a ceiling height of up to 15m.

The Arena is a blank canvas allowing your styling dreams to come true. A beautiful start in your next chapter together.

MGALLERY SOUTH WEST SYDNE