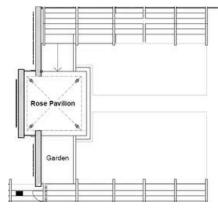

Jour ceremony

Start your love story in our Rose Pavilion

- Water station
- 40x ceremony chairs
- Microphone for celebrant
- Signing table for wedding certificate
- Access to grounds for photography
- . Complimentary parking

Please note: Ceremony only bookings are allocated to a 1 hour time block of 10am-11am or 11am-12pm.

All ceremonies have 1 hour bump in time prior to ceremony start time.