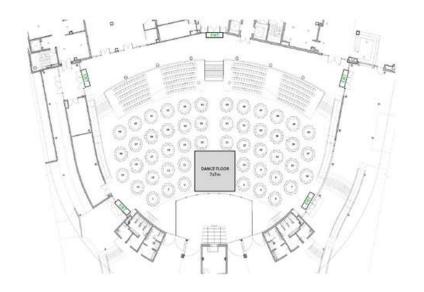

# 650 Banquet | 1000 Cocktail

With an impressive array of features, The Arena offers the utmost in versatility for your special day. This is the largest of our event spaces with a ceiling height of up to 15m.

The Arena is a blank canvas allowing your styling dreams to come true. A beautiful start in your next chapter together.

MGALLERY SOUTH WEST SYDNE