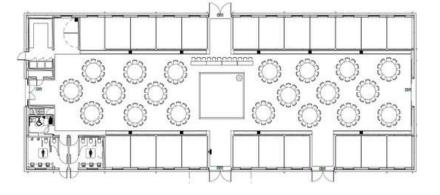

The Big Barn

# 250 Banquet | 400 Cocktail

Start your next chapter with a hint of rural soul in this modern and unique venue.

Featuring exposed wooden beams and high ceilings, The Big Barn will be the start of a journey that is truly unforgettable.