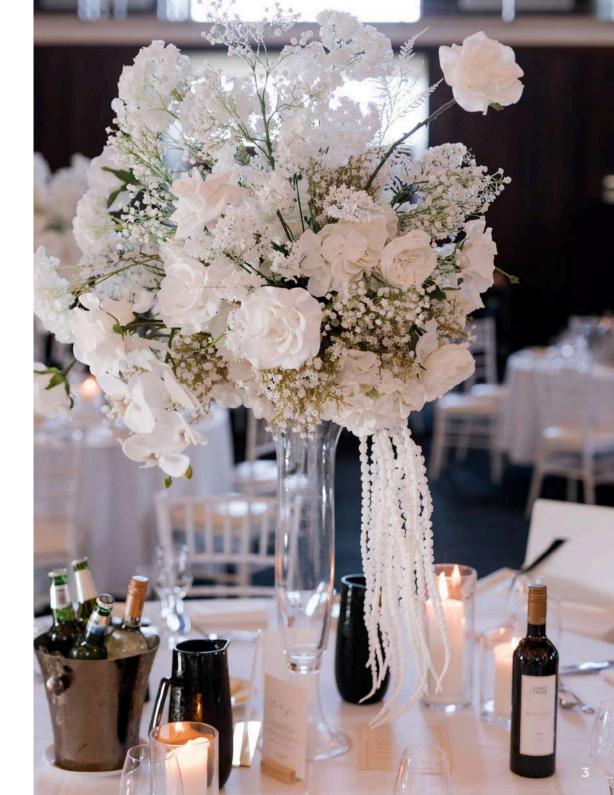

## Beers and Bubbles upgrade

Add on 30 minutes of house beer, bubbles and chefs selection of 3 x roaming canapes.

Classic Package

- 5 hour venue hire
- Still and sparkling water per table
- 4.5 hour Bronze Beverage Package
- Fresh bread rolls with cultured butter
- 2 course plated menu served alternatively
- Wedding cake served on platters per table
- Brewed tea & coffee served during dessert
- Table set up including black or white linen, cutlery, crockery and glassware
- Decorative wine barrel
- Timber easel for clients own welcome display
- Gift table, cake table and cake knife
- Black Dance floor
- Roaming microphone
- Use of precinct grounds for wedding photos
- Complimentary car parking

Romance Package

- Still and sparkling water per table
- 4.5 hour Bronze Beverage Package
- Fresh bread rolls with cultured butter
- 3 course plated menu served alternatively (Or replace 1 x course with a selection of canapes)
- Wedding cake served on platters per table
- Brewed tea & coffee served during dessert
- Table set up including black or white linen, cutlery, crockery and glassware
- Decorative wine barrel
- Timber easel for clients own welcome display
- Gift table, cake table and cake knife
- Black Dancefloor
- Roaming Microphone
- Use of precinct grounds for wedding photos
- Complimentary car parking

Deluxe Package

- 5 hour venue hire
- Still and sparkling water per table
- 4.5 hour Bronze Beverage Package
- Selection of 3 x canapes on arrival (30 min)
- Fresh bread rolls with cultured butter
- 3 course plated menu served alternatively
- Wedding cake served on platters per table
- Brewed tea & coffee served during dessert
- Table set up: black or white linen, cutlery, glassware and crockery
- Decorative wine barrel
- Timber easel for clients own welcome display
- Gift table, cake table and cake knife
- Dancefloor
- Roaming Microphone
- Use of precinct grounds for wedding photos
- Complimentary car parking