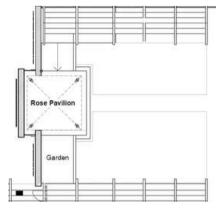

Jour ceremony

Start your love story in our Rose Pavilion

- Water station
- 40x ceremony chairs
- Microphone for celebrant
- Signing table for wedding certificate
- Access to grounds for photography
- . Complimentary parking

Please note: Ceremony only bookings are allocated to a 1 hour time block of 10am-11am or 11am-12pm.

All ceremonies have 1 hour bump in time prior to ceremony start time.