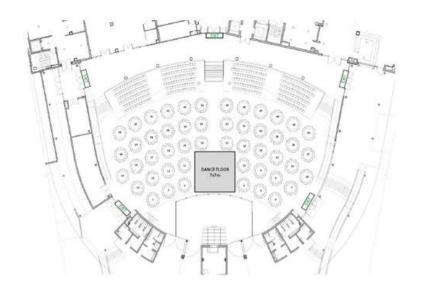

The Sales Arena

# 650 Banquet | 1000 Cocktail

With an impressive array of features, The Arena offers the utmost in versatility for your special day. This is the largest of our event spaces with a ceiling height of up to 15m.

The Arena is a blank canvas allowing your styling dreams to come true. A beautiful start in your next chapter together.

MGALLERY SOUTH WEST SYDNE

"Our friendly team look forward to welcoming you to luxury in the heart South West Sydney."