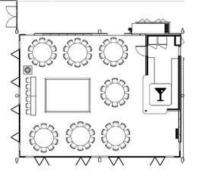

The Garden Pavilion

## 80 Banquet | 120 Cocktail

An elegant and intimate venue that overlooks Warwick Farm Racecourse and the stunning grounds of Riverside Stables.

Bathed in natural light with floor to ceiling windows the Garden Pavilion is a beautiful location to celebrate tying the knot.