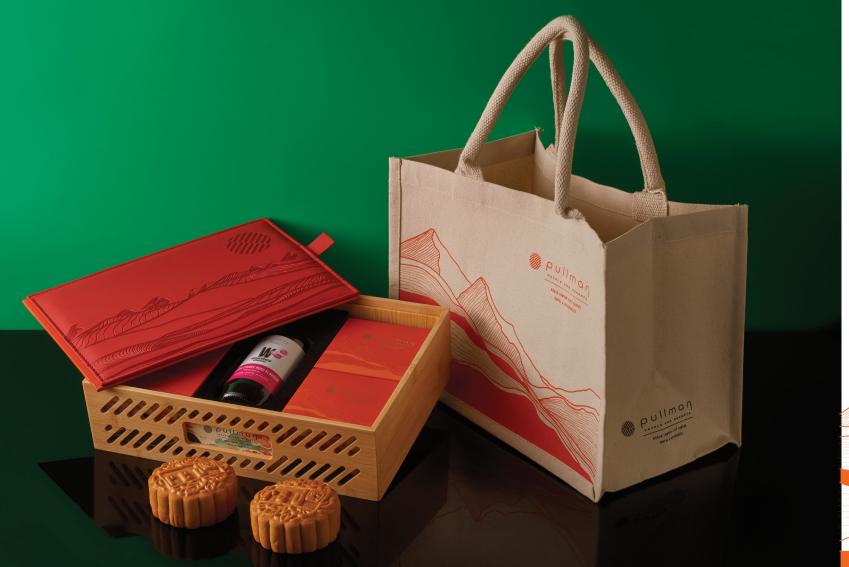

# BAMBOO GIFT BOX

Made from sustainable material that is recyclable to use as a stationery or storage tray, making it the perfect choice for businesses that prioritise sustainability. It houses a set of four mooncakes and a bottle of WonderBrew Kombucha.

# THE SIGNATURE MUSANG KING SNOW SKIN MOONCAKE

The crème brulèe of Asian durian Musang King in this decadent set showcases four pieces, ideal for gifting or simply self-indulgence.