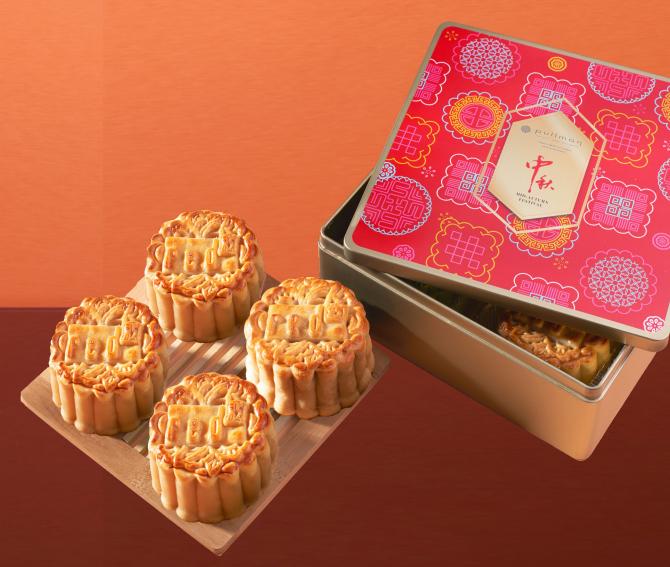

# BAMBOO GIFT BOX

Made from sustainable material that is recyclable to use as a stationery or storage tray, making it the perfect choice for businesses that prioritise sustainability. It houses a set of four mooncakes and a bottle of WonderBrew Kombucha.

# THE SIGNATURE MUSANG KING SNOW SKIN MOONCAKE

The crème brulèe of Asian durian Musang King in this decadent set showcases four pieces, ideal for gifting or simply self-indulgence.

## PEONY GIFT BOX

The set made of four individual tin boxes printed with different peony patterns on the boxes. The boxes can be recycled for daily use, environmental friendly and harmless to nature.

Our homemade version of round-shaped creation filled with delicious unique flavours.