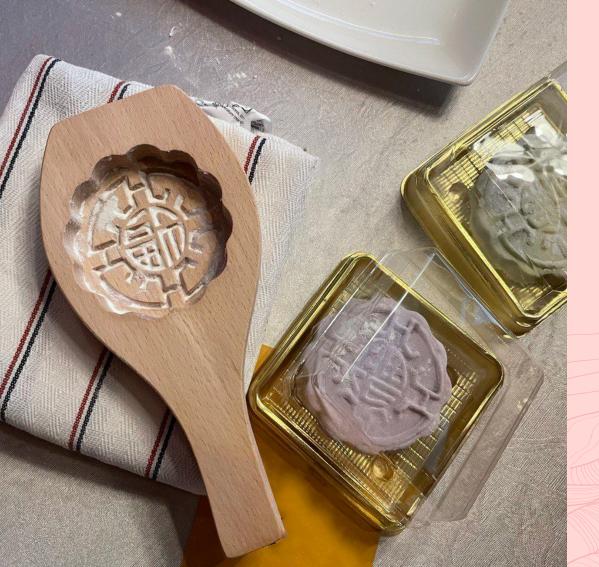

# MAKE YOUR OWN MOONCAKES FOR THE MID-AUTUMN FESTIVAL

Get a hands-on experience in making baked and snow skin mooncakes with our Chef and enjoy Lunch or Yum Cha after the mooncake making class. Sign up now!

#### RM298 per person

8:30am - 12:30pm

Mooncake Master Class

(four flavours – 2 pieces of baked and 2 pieces of snow skin)

Sampling of your own creations and other mooncake flavours paired with premium Chinese tea.