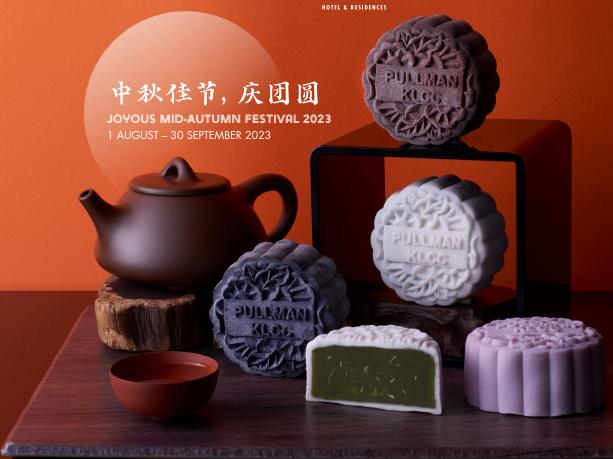

# BEST MALAYSIAN PAIRING

**WONDERBREW®** 

## to Celebrate Mid-Autumn Festival.

An interesting collaboration between Pullman KLCC and WonderBrew Kombucha, a home-grown Malaysian brand. Both committed to produce quality Chinese bakery and good source of probiotics with many health benefits, making this pairing one of the more interesting to celebrate festival this year.

# BAMBOO GIFT BOX

Made from sustainable material that is recyclable to use as a stationery or storage tray, making it the perfect choice for businesses that prioritise sustainability. It houses a set of four mooncakes and a bottle of WonderBrew Kombucha.

# THE SIGNATURE MUSANG KING SNOW SKIN MOONCAKE

The crème brulèe of Asian durian Musang King in this decadent set showcases four pieces, ideal for gifting or simply self-indulgence.

## PEONY GIFT BOX

The set made of four individual tin boxes printed with different peony patterns on the boxes. The boxes can be recycled for daily use, environmental friendly and harmless to nature.

Our homemade version of round-shaped creation filled with delicious unique flavours.

#### **BAKED** (180g)

传统双黄白莲 White Lotus Paste Double Egg Yolk

RM42

螺旋藻单黄白莲 White Lotus Spirulina with Single Egg Yolk RM42

抹茶红豆沙 Matcha with Red Bean RM42

养生蜂胶蜜菩提伍仁 Five Variety Nuts with Propolis Honey RM42

#### SNOW SKIN (160g)

顶极鐵觀音蔓越莓 Premium Tieguanyin with Sun-Dried Cranberry RM42

香子雪燕黑之麻 Yam Taro Black Sesame with Snow Bird's Nest RM42

核桃比利时黑巧克力 Belgium Dark Chocolate with Crunchy Caramelized Walnut

金竹炭椰丝咖啡 Charcoal Coffee and Coconut with Gold Dust RM42