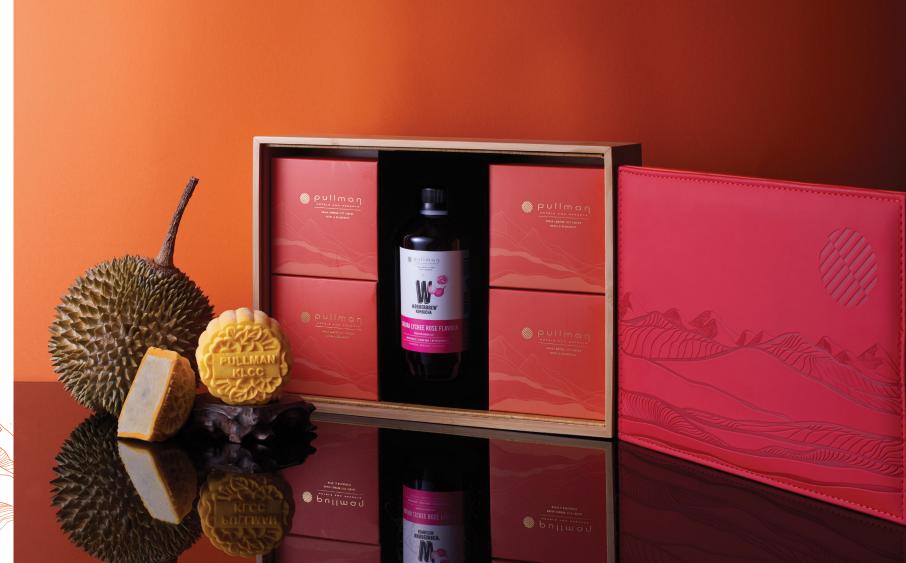

# BAMBOO GIFT BOX

Made from sustainable material that is recyclable to use as a stationery or storage tray, making it the perfect choice for businesses that prioritise sustainability. It houses a set of four mooncakes and a bottle of WonderBrew Kombucha.

# THE SIGNATURE MUSANG KING SNOW SKIN MOONCAKE

The crème brulèe of Asian durian Musang King in this decadent set showcases four pieces, ideal for gifting or simply self-indulgence.