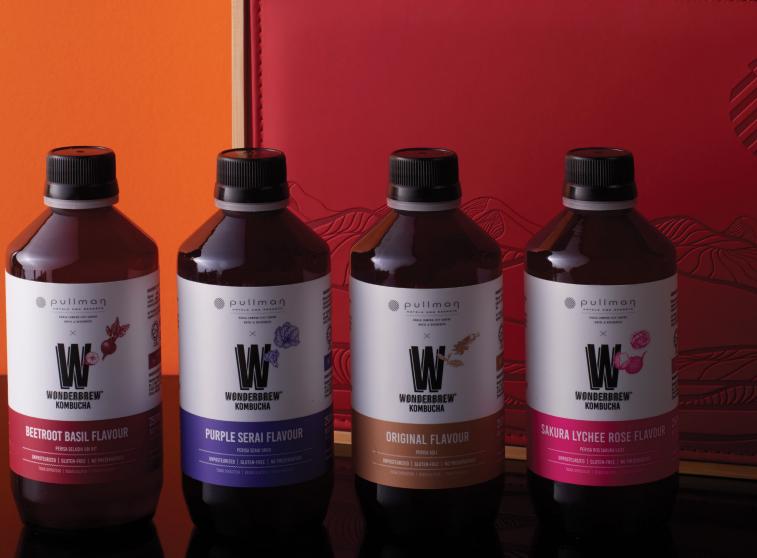

# BEST MALAYSIAN PAIRING

**WONDERBREW®** 

## to Celebrate Mid-Autumn Festival.

An interesting collaboration between Pullman KLCC and WonderBrew Kombucha, a home-grown Malaysian brand. Both committed to produce quality Chinese bakery and good source of probiotics with many health benefits, making this pairing one of the more interesting to celebrate festival this year.

# EXPERIENCE WONDERBREW®

WonderBrew is a leading home-grown lifestyle kombucha brand in Malaysia, with an extensive presence of over 1,300 touchpoints. Since founded in 2018, WonderBrew has been dedicated to producing the finest quality kombucha, a fermented tea drink, which is both affordable and easily accessible for local consumers.

What sets WonderBrew apart is its commitment to being a truly local and environmentally-friendly brand as the company sources its ingredients from local farmers and actively recycles production waste. Driven by a passion for innovation, WonderBrew continuously endeavours to introduce exciting, functional beverages that align with consumers' lifestyles.

# BAMBOO GIFT BOX

Made from sustainable material that is recyclable to use as a stationery or storage tray, making it the perfect choice for businesses that prioritise sustainability. It houses a set of four mooncakes and a bottle of WonderBrew Kombucha.