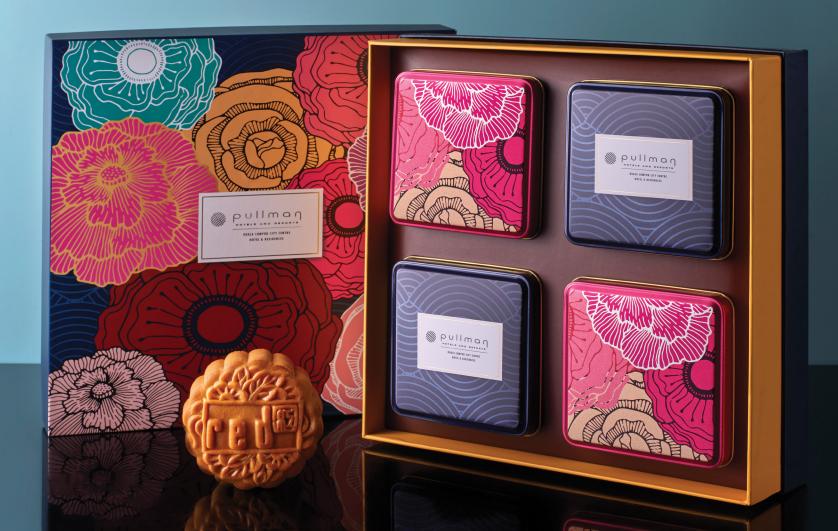

## PEONY GIFT BOX

The set made of four individual tin boxes printed with different peony patterns on the boxes. The boxes can be recycled for daily use, environmental friendly and harmless to nature.

Our homemade version of round-shaped creation filled with delicious unique flavours.