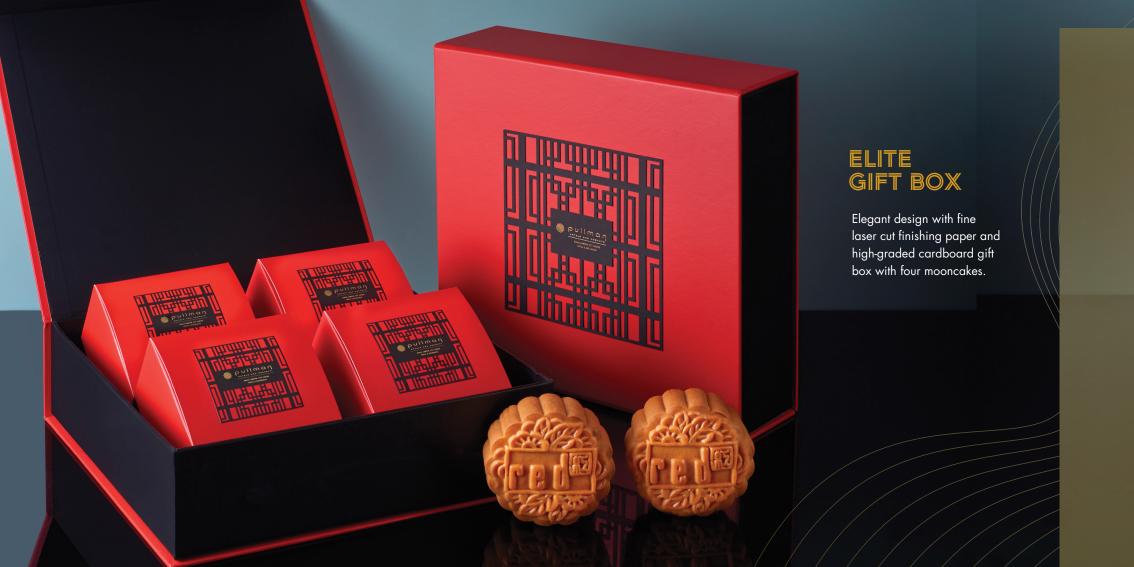

ifestyles.



EXPERIENCE **WONDERBREW®** 

# SOMETHING WONDERFUL **AWAITS!**

PROBIOTICS | NATURAL | VEGAN | ANTIOXIDANTS



TERMS AND CONDITIONS

- APPLICABLE TO ALL PRODUCTS ON WEBSITE (WWW.WONDERBREW.CO)
- EXCEPT MONTHLY SUBSCRIPTION PLANS
- VALID UNTIL 31ST DECEMBER 2023
- ONLY ONE USE PER CUSTOMER
- DELIVERY FEE APPLIES



PROMOCODE: HELLO10





# BAMBOO GIFT BOX

Made from sustainable material that is recyclable to use as a stationery or storage tray, making it the perfect choice for businesses that prioritise sustainability. It houses a set of four mooncakes and a bottle of WonderBrew Kombucha.



# THE SIGNATURE MUSANG KING SNOW SKIN MOONCAKE

The crème brulèe of Asian durian Musang King in this decadent set showcases four pieces, ideal for gifting or simply self-indulgence.







## PEONY GIFT BOX

The set made of four individual tin boxes printed with different peony patterns on the boxes. The boxes can be recycled for daily use, environmental friendly and harmless to nature.



Our homemade version of round-shaped creation filled with delicious unique flavours.

#### **BAKED** (180g)





传统双黄白莲 White Lotus Paste Double Egg Yolk

RM42



螺旋藻单黄白莲 White Lotus Spirulina with Single Egg Yolk RM42



抹茶红豆沙 Matcha with Red Bean RM42



养生蜂胶蜜菩提伍仁 Five Variety Nuts with Propolis Honey RM42

#### SNOW SKIN (160g)



顶极鐵觀音蔓越莓 Premium Tieguanyin with Sun-Dried Cranberry RM42



香子雪燕黑之麻 Yam Taro Black Sesame with Snow Bird's Nest RM42



核桃比利时黑巧克力 Belgium Dark Chocolate with Crunchy Caramelized Walnut



金竹炭椰丝咖啡 Charcoal Coffee and Coconut with Gold Dust RM42

RM42

All pr