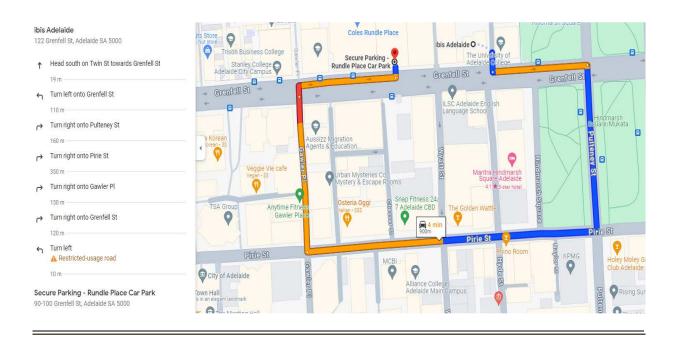

| If you are planning on limited use of your vehicle during your stay with us (maximum 1 exit per day) – we suggest parking at Rundle Place Car Park. |                                      | If you are requiring to use your vehicle multiple times during a 24 hour period – we suggest parking at <b>U Park on Wyatt</b> |                                    |
|-----------------------------------------------------------------------------------------------------------------------------------------------------|--------------------------------------|--------------------------------------------------------------------------------------------------------------------------------|------------------------------------|
| Location:                                                                                                                                           | 100 Grenfell Street                  | Location:                                                                                                                      | 18-34 Wyatt Street                 |
| Distance:                                                                                                                                           | 86 metre walk / 900 metre drive      | Distance:                                                                                                                      | 150 metre walk / 700 metre drive   |
| Pricing:                                                                                                                                            | \$28.00 per exit (1 exit per ticket, | Pricing:                                                                                                                       | \$35.00 per 24 hours (multiple     |
|                                                                                                                                                     | regardless of time parked).          |                                                                                                                                | exits per ticket within 24 hours   |
|                                                                                                                                                     |                                      |                                                                                                                                | from first entry)                  |
| Hours:                                                                                                                                              |                                      | Hours:                                                                                                                         | Sunday to Thursday : 6am to        |
|                                                                                                                                                     | Monday to Sunday:                    |                                                                                                                                | midnight                           |
|                                                                                                                                                     | 5am to midnight                      |                                                                                                                                | Friday – Saturday: 6am to 1am      |
|                                                                                                                                                     |                                      |                                                                                                                                | Good Friday & Christmas day:       |
|                                                                                                                                                     |                                      |                                                                                                                                | Closed                             |
| Height                                                                                                                                              | 2.03 metres                          | Height                                                                                                                         | 2.05 metres                        |
| Clearance:                                                                                                                                          | 2.03 metres                          | Clearance:                                                                                                                     | 2.05 metres                        |
| Instructions:                                                                                                                                       | Obtain ticket from boom gate         | Instructions:                                                                                                                  | Use ticket obtained from           |
|                                                                                                                                                     | upon entry, use ticket obtained      |                                                                                                                                | reception for both entry and exit. |
|                                                                                                                                                     | from reception for exit only.        |                                                                                                                                | Do not take a ticket from the      |
|                                                                                                                                                     |                                      |                                                                                                                                | boom gate.                         |
| Directions:                                                                                                                                         | See reverse (upper map)              | Directions:                                                                                                                    | See reverse (lower map)            |

## Rundle Place Carpark (1 exit per day)