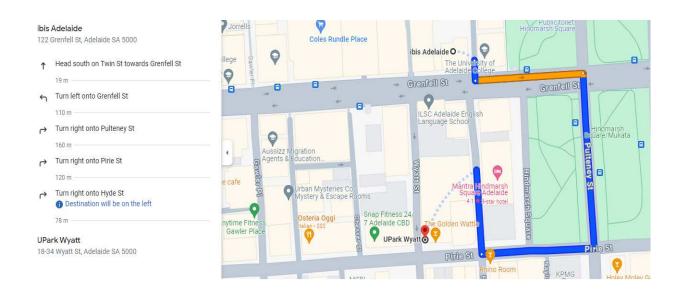

| If you are planning on limited use of your vehicle during your stay with us (maximum 1 exit per day) – we suggest parking at Rundle Place Car Park. |                                      | If you are requiring to use your vehicle multiple times during a 24 hour period – we suggest parking at <b>U Park on Wyatt</b> |                                    |
|-----------------------------------------------------------------------------------------------------------------------------------------------------|--------------------------------------|--------------------------------------------------------------------------------------------------------------------------------|------------------------------------|
| Location:                                                                                                                                           | 100 Grenfell Street                  | Location:                                                                                                                      | 18-34 Wyatt Street                 |
| Distance:                                                                                                                                           | 86 metre walk / 900 metre drive      | Distance:                                                                                                                      | 150 metre walk / 700 metre drive   |
| Pricing:                                                                                                                                            | \$28.00 per exit (1 exit per ticket, | Pricing:                                                                                                                       | \$35.00 per 24 hours (multiple     |
|                                                                                                                                                     | regardless of time parked).          |                                                                                                                                | exits per ticket within 24 hours   |
|                                                                                                                                                     |                                      |                                                                                                                                | from first entry)                  |
| Hours:                                                                                                                                              |                                      | Hours:                                                                                                                         | Sunday to Thursday : 6am to        |
|                                                                                                                                                     | Monday to Sunday:                    |                                                                                                                                | midnight                           |
|                                                                                                                                                     | 5am to midnight                      |                                                                                                                                | Friday – Saturday: 6am to 1am      |
|                                                                                                                                                     |                                      |                                                                                                                                | Good Friday & Christmas day:       |
|                                                                                                                                                     |                                      |                                                                                                                                | Closed                             |
| Height                                                                                                                                              | 2.03 metres                          | Height                                                                                                                         | 2.05 metres                        |
| Clearance:                                                                                                                                          | 2.03 metres                          | Clearance:                                                                                                                     | 2.05 metres                        |
| Instructions:                                                                                                                                       | Obtain ticket from boom gate         | Instructions:                                                                                                                  | Use ticket obtained from           |
|                                                                                                                                                     | upon entry, use ticket obtained      |                                                                                                                                | reception for both entry and exit. |
|                                                                                                                                                     | from reception for exit only.        |                                                                                                                                | Do not take a ticket from the      |
|                                                                                                                                                     |                                      |                                                                                                                                | boom gate.                         |
| Directions:                                                                                                                                         | See reverse (upper map)              | Directions:                                                                                                                    | See reverse (lower map)            |

## U Park on Wyatt (Multiple Exits per Day)