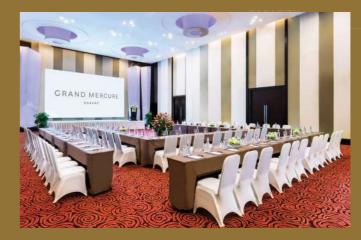

## **MEETING ROOMS**

Located on the third floor, our three airy function rooms two of which can be divided – and central lounge area provide 327 sqm of flexible spaces for your next business or private event. Daylight floods into five sophisticated meeting rooms that can accommodate up to 330 attendees.