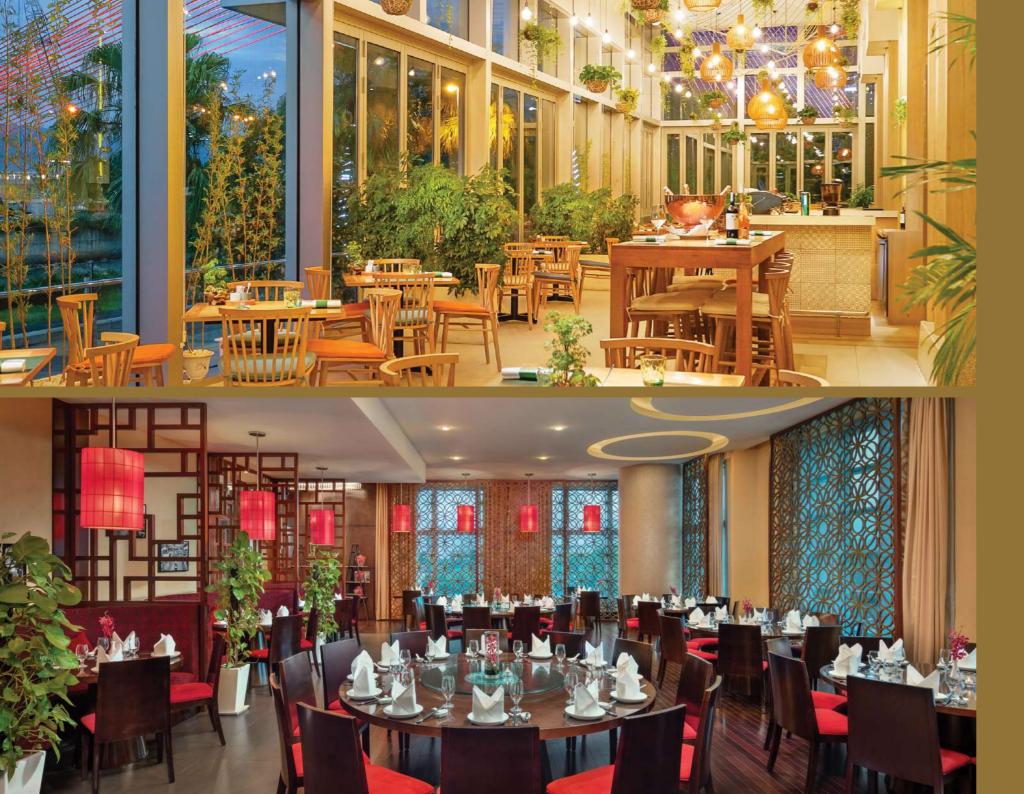

LA RIVE GAUCHE - Located on the ground floor and overlooking the pool, La Rive Gauche is multi-purpose dining restaurant offering local and international cuisines in an À la carte brasserie dining style with sumptuous buffet breakfast served daily. Capacity: 110 seats

**THE GOLDEN DRAGON -** Step into the refined atmosphere of The Golden Dragon, located on the 2<sup>nd</sup> floor. This exquisite Chinese restaurant is renowned for its sophisticated à la carte menu, daily all-you-can-eat dim sum and Sunday dim sum buffet. Capacity: 80 seats

VERANDA VIETNAMESE - A peaceful hideaway from Danang's concrete jungle offering a slice of tropical paradise mere minutes away from the heart of the city, Veranda Vietnames with its high ceilings, cozy lightings and large windows, is in fact the perfect venue to host your private Capacity: 80 seats