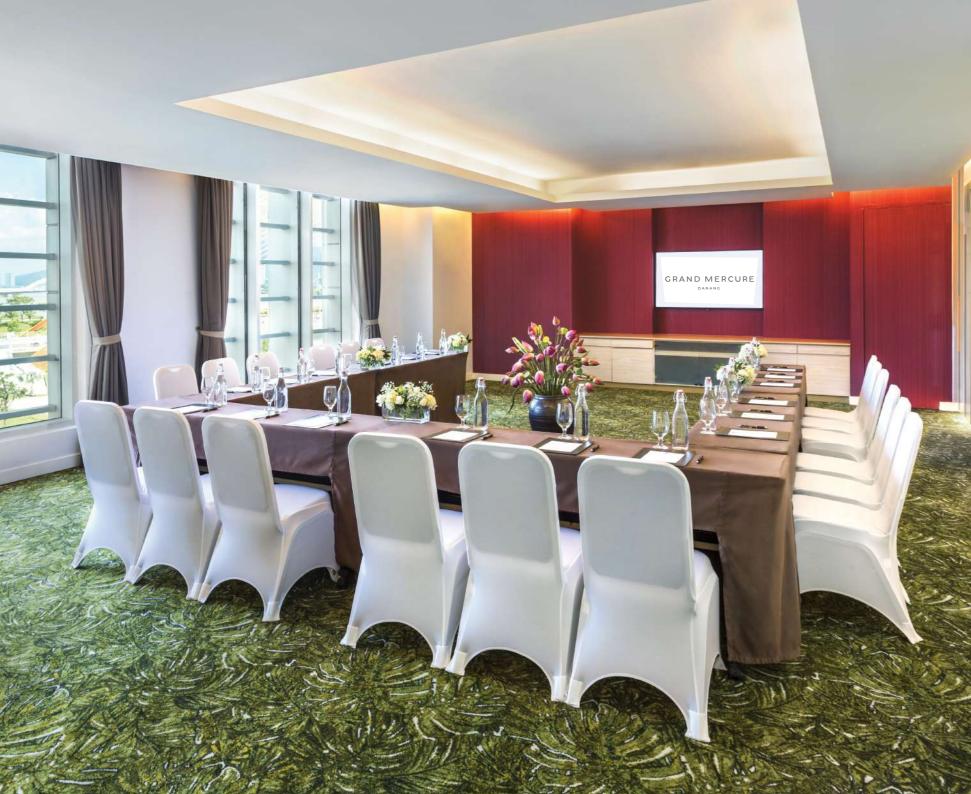

## **MEETING ROOMS**

Located on the third floor, our three airy function rooms two of which can be divided – and central lounge area provide 327 sqm of flexible spaces for your next business or private event. Daylight floods into five sophisticated meeting rooms that can accommodate up to 330 attendees.

58

327

|                       | Jade              | 95  |  |  |  |
|-----------------------|-------------------|-----|--|--|--|
|                       | Jade 1            | 50  |  |  |  |
|                       | Jade 2            | 55  |  |  |  |
| ٥٢                    | Crystal           | 120 |  |  |  |
| 3 <sup>ra</sup> Floor | Crystal 1         | 60  |  |  |  |
|                       | Crystal 2         | 60  |  |  |  |
|                       | Ruby              | 60  |  |  |  |
|                       | Pre-function area |     |  |  |  |
|                       | Total             |     |  |  |  |