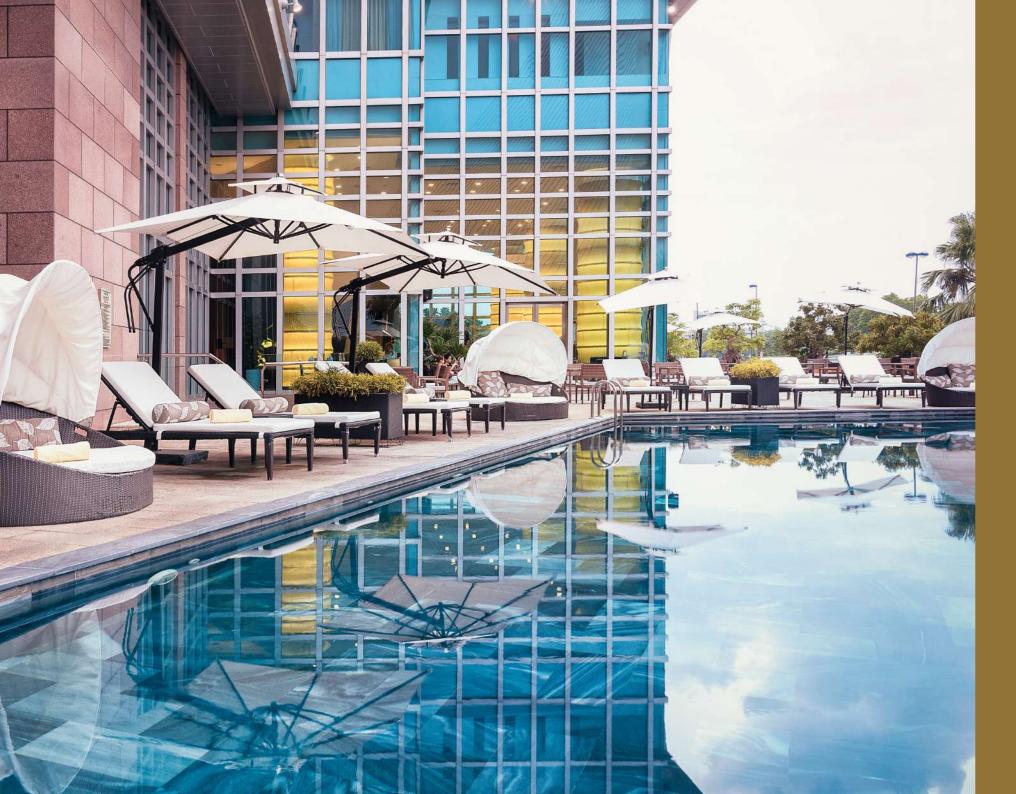

## **SPA & WELLNESS**

Grand Mercure Danang offers a wealth of wellness services. Indulge in a massage at Karma Spa, enjoy a workout at the high-tech gym, and swim in the refreshing outdoor pool. Whether you live in Danang city or have travelled from the other end of the globe, Grand Mercure Danang

## **FITNESS CENTRE**

Mercure Danang is a spacious area that gets your muscles moving and heart pumping. A bank of high-tech treadmills, elliptical bikes and weight machines face a wall of windows, offering you impressive views of the Han River and its numerous picturesque bridges.