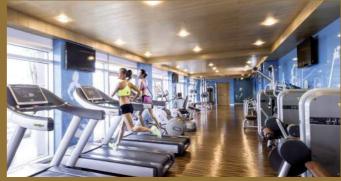

## **FITNESS CENTRE**

Mercure Danang is a spacious area that gets your muscles moving and heart pumping. A bank of high-tech treadmills, elliptical bikes and weight machines face a wall of windows, offering you impressive views of the Han River and its numerous picturesque bridges.