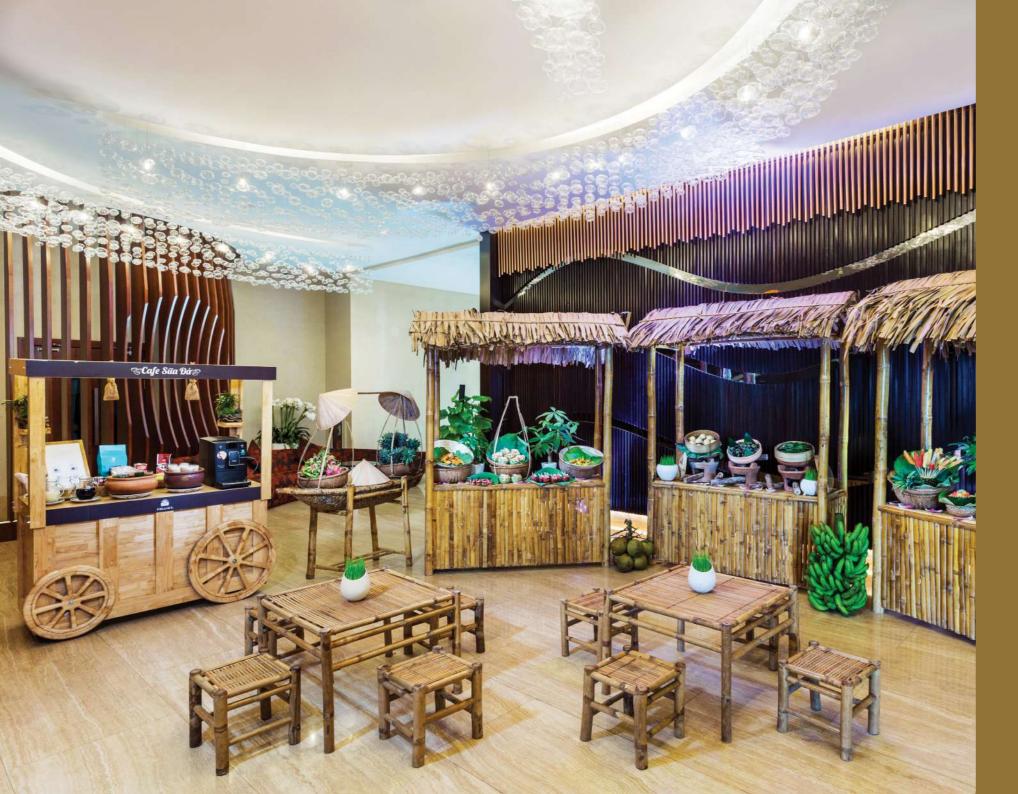

VERANDA VIETNAMESE - A peaceful hideaway from Danang's concrete jungle offering a slice of tropical paradise mere minutes away from the heart of the city, Veranda Vietnames with its high ceilings, cozy lightings and large windows, is in fact the perfect venue to host your private Capacity: 80 seats

## SAVOUR THE LOCAL CULINARY HERITAGE

of the show.

Embark on a culinary journey exploring diverse flavoursfrom international buffet selections and mouthwatering guests energized, Grand Mercure Danang offers a variety of menus and themed coffee breaks with universal appeal.

### At Grand Mercure Danang, local ingredients are the star