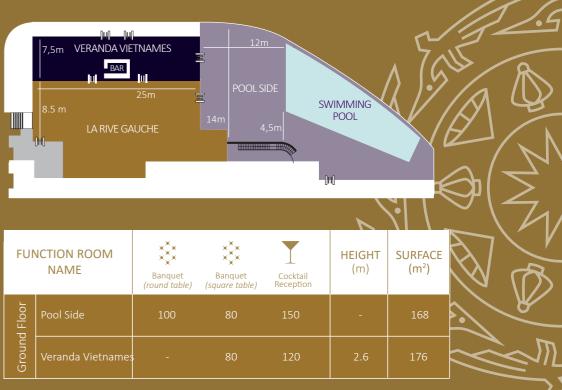

## **POOL SIDE EVENT & CATERING**

### **POOL SIDE EVENT**

Grand Mercure Danang specialises in exquisite outdoor events. Accommodating up to 80 guests, the pool area is a cosy, stylish location for corporate events and private parties. The background of open sky, river and the unique Tran Thi Ly Bridge add to the venue's exclusive ambiance.

| FUN          | Banquet<br>(round tab |     |
|--------------|-----------------------|-----|
| d Floor      | Pool Side             | 100 |
| Ground Floor | Veranda Vietnames     | -   |