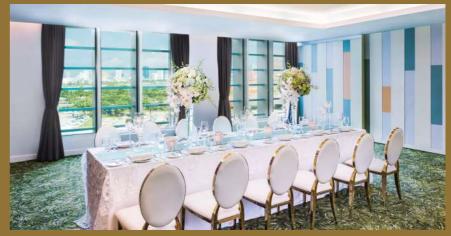

## **MEETING IN STYLE**

With over 1000 sqm of meeting and event space, including the 520 person capacity Son Tra Grand Ballroom, GRAND MERCURE DANANG is an inspiring setting for family celebrations, special occasions and corporate functions.

Each of the five customizable rooms features large windows and natural lighting, built-in LCD TV, a projector screen and a cutting-edge audio-visual system, whilst the 433 sqm Son Tra Grand Ballroom proves an unforgettable backdrop for wedding receptions and gala events.

## SON TRA GRAND BALLROOM

A soaring 7-metre ceiling, panoramic balcony, welcome area, ample space for 520 guests... Situated on the second floor of Grand Mercure Danang, this pillarless ballroom is equipped with LED screens – an impressive venue for business events, large banquets, and other special occasions.