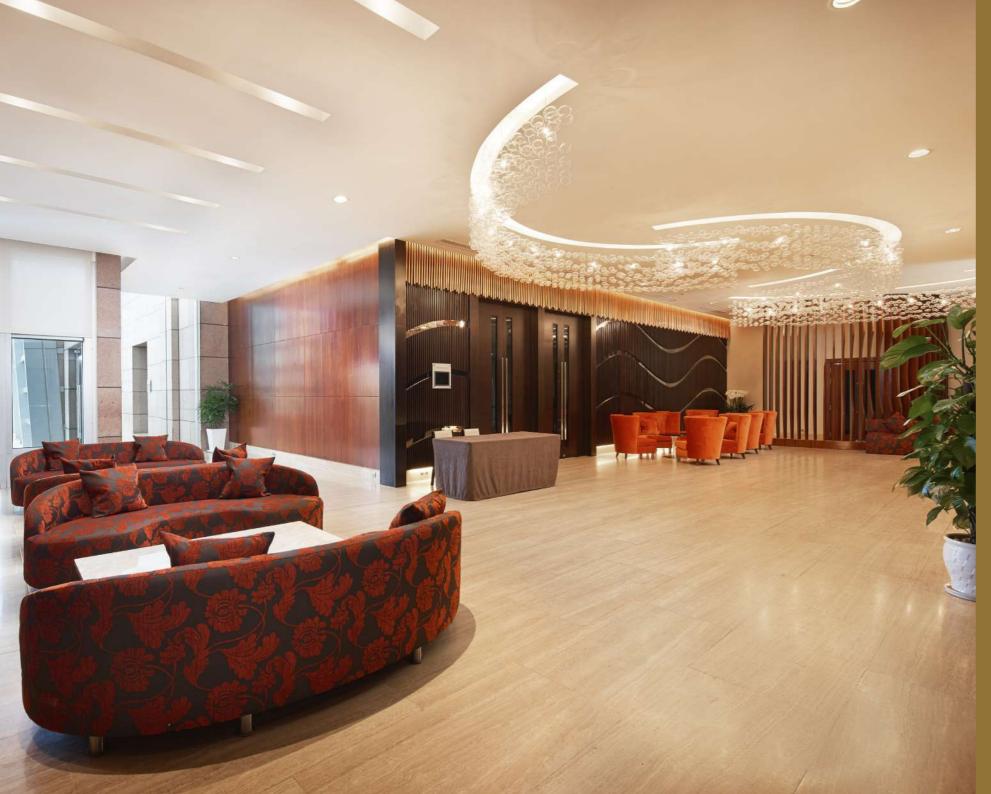

## **GLORIOUS COMFORT AND RELAXATION**

GRAND MERCURE DANANG is situated on the exclusive Green Island, benefitting from spectacular panoramic vistas of nearby Ba Na Hills and Marble Mountain.

featuring breathtaking river or mountain views. For the utmost in comfort and refinement in Central Vietnam. Each combines stunning modern design with state-of-the-art services and locally sourced amenities.

| 200 | Superior | room |
|-----|----------|------|
|     |          |      |

- Deluxe rooms 52
- 20 Suites