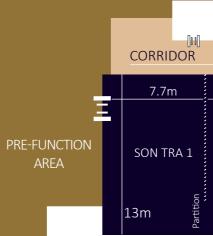

The 433 sq m space can divide into four smaller rooms using soundproof partitions. A generous pre-function area, measuring 298 sq m, is ideal for welcome drinks and elegant tea/coffee breaks. The second-story balcony is also truly exceptional, as it boasts from an exclusive vantage point of the Green Island with its unobstructed view of the Han River, Tran Thi Ly bridge and the Dragon bridge.

# MEETING CAPACITY CHART

| FUI             | NCTION ROOM<br>NAME       | Theatre | Classroom | U-Shape | Double<br>U-shape | Hollow<br>square | ×××<br>×××<br>Banquet | Cocktail<br>Reception | W x L x H<br>(m) | SURFACE<br>(m²) |
|-----------------|---------------------------|---------|-----------|---------|-------------------|------------------|-----------------------|-----------------------|------------------|-----------------|
|                 | Son Tra<br>Grand Ballroom | 500     | 280       | 110     | 180               | 130              | 300                   | 400                   | 13 x 32 x 7      | 433             |
|                 | Son Tra 1 + 2 + 3         | 360     | 190       | 64      | 110               | 80               | 160                   | 320                   | 13 x 24 x 7      | 341             |
|                 | Son Tra 1 + 2             | 170     | 120       | 45      | 72                | 60               | 90                    | 220                   | 13 x 16 x 7      | 224             |
|                 | Son Tra 3+4               | 160     | 90        | 45      | 72                | 60               | 80                    | 200                   | 13 x 15 x 7      | 210             |
| Floor           | Son Tra 1                 | 100     | 45        | 35      |                   | 36               | 60                    | 90                    | 13 x 7,7 x 7     | 107             |
| 2 <sup>nd</sup> | Son Tra 2                 | 100     | 45        | 35      | -                 | 36               | 60                    | 90                    | 13 x 8.4 x 7     | 117             |
|                 | Son Tra 3                 | 100     | 45        | 35      | -                 | 36               | 60                    | 90                    | 13 x 8.4 x 7     | 117             |
|                 | Son Tra 4                 | 90      | 45        | 35      | -                 | 36               | 60                    | 70                    | 13 x 6,7 x 7     | 93              |
|                 | Pre-function area         |         |           |         |                   |                  |                       |                       | 7 x 6,5 x 3,4    | 298             |
|                 | Total                     |         |           |         |                   |                  |                       |                       |                  | 731             |