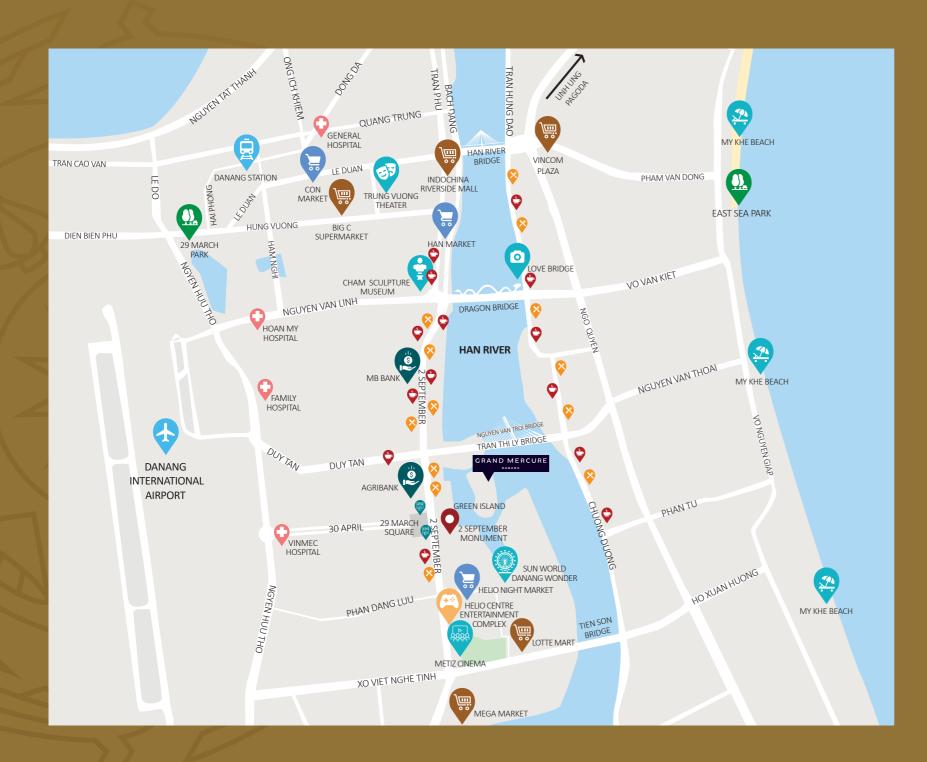

## **DESTINATION DANANG**

A sophisticated hub from which to explore the natural and cultural wonders of central Vietnam...

With an abundance of natural & cultural wonders at its doorstep, the hotel is the perfect base from which to explore Hoi An- UNESCO World Heritage Centre and Golden Bridge over the top of Ba Na Hills.

There's so much to see and do in Danang, the largest city in Central Vietnam. Let Grand Mercure Danang be your base and partner for discovering all that this region has to

Cham Museum: 2km Danang International Airport: 3km Han Market: 3km Sun World Danang Wonders: 3km Danang beach: 3.5km Son Tra Peninsula: 20km Linh Ung Pagoda: 12km Hoi An Ancient town: 30km Hai Van Pass & Lang Co bay: 30km Ba Na hills: 40km Golden Bridge: 40km Montgomerie Link Golf Course: 15km BRG Danang Golf: 15km Ba Na Hill Golf Club: 40km