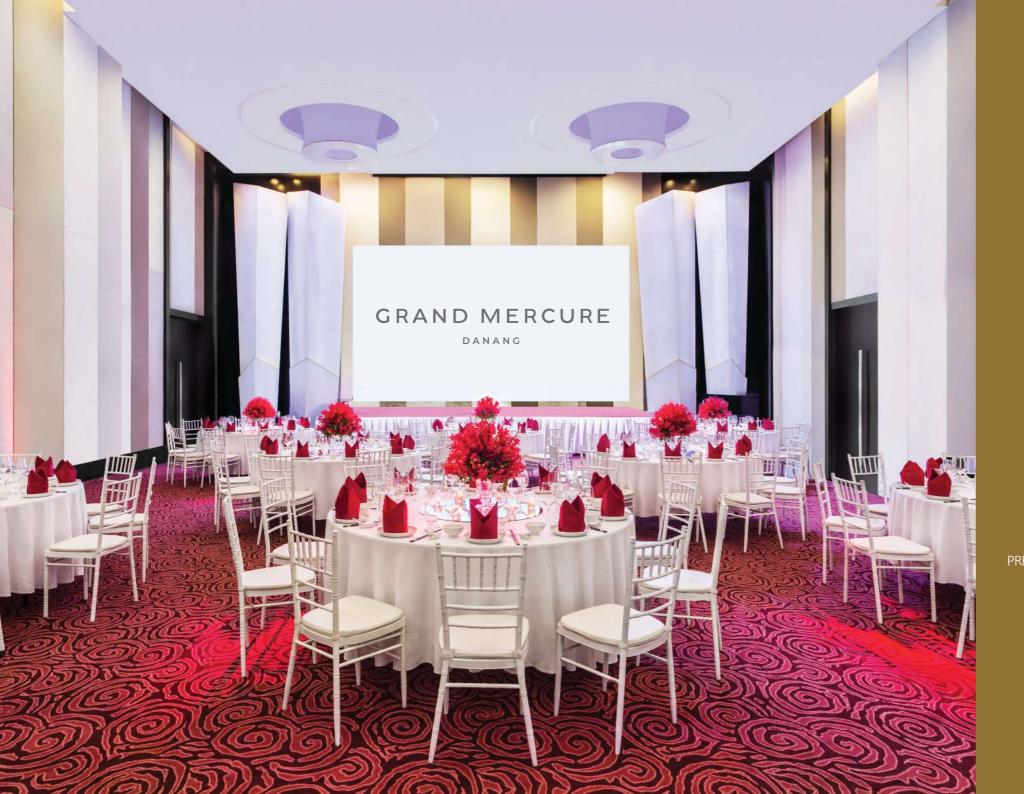

## SON TRA GRAND BALLROOM

A soaring 7-metre ceiling, panoramic balcony, welcome area, ample space for 520 guests... Situated on the second floor of Grand Mercure Danang, this pillarless ballroom is equipped with LED screens – an impressive venue for business events, large banquets, and other special occasions.

The 433 sq m space can divide into four smaller rooms using soundproof partitions. A generous pre-function area, measuring 298 sq m, is ideal for welcome drinks and elegant tea/coffee breaks. The second-story balcony is also truly exceptional, as it boasts from an exclusive vantage point of the Green Island with its unobstructed view of the Han River, Tran Thi Ly bridge and the Dragon bridge.