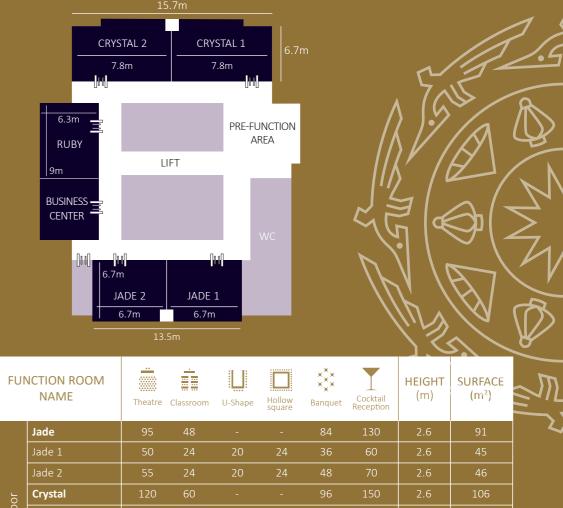

## **MEETING ROOMS**

Located on the third floor, our three airy function rooms two of which can be divided – and central lounge area provide 327 sqm of flexible spaces for your next business or private event. Daylight floods into five sophisticated meeting rooms that can accommodate up to 330 attendees.

58

327

|                       | Jade              | 95  |  |  |  |
|-----------------------|-------------------|-----|--|--|--|
|                       | Jade 1            | 50  |  |  |  |
|                       | Jade 2            | 55  |  |  |  |
| ٥٢                    | Crystal           | 120 |  |  |  |
| 3 <sup>ra</sup> Floor | Crystal 1         | 60  |  |  |  |
|                       | Crystal 2         | 60  |  |  |  |
|                       | Ruby              | 60  |  |  |  |
|                       | Pre-function area |     |  |  |  |
|                       | Total             |     |  |  |  |