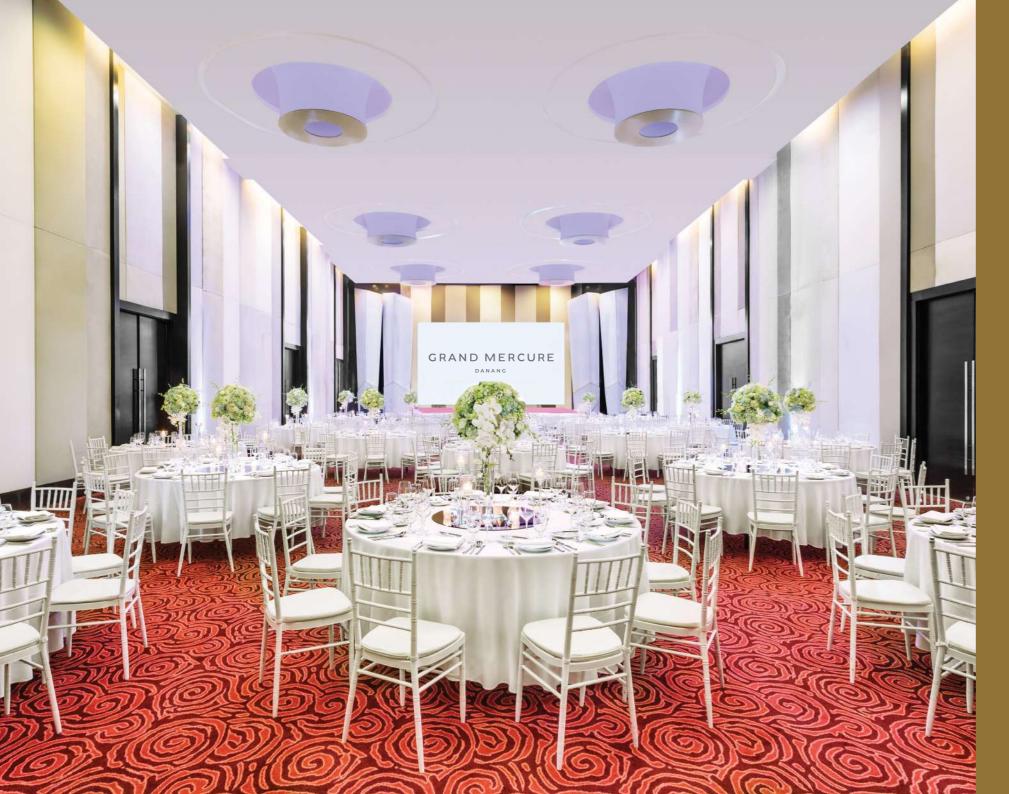

## **MEETING IN STYLE**

With over 1000 sqm of meeting and event space, including the 520 person capacity Son Tra Grand Ballroom, GRAND MERCURE DANANG is an inspiring setting for family celebrations, special occasions and corporate functions.

Each of the five customizable rooms features large windows and natural lighting, built-in LCD TV, a projector screen and a cutting-edge audio-visual system, whilst the 433 sqm Son Tra Grand Ballroom proves an unforgettable backdrop for wedding receptions and gala events.

## SON TRA GRAND BALLROOM

A soaring 7-metre ceiling, panoramic balcony, welcome area, ample space for 520 guests... Situated on the second floor of Grand Mercure Danang, this pillarless ballroom is equipped with LED screens – an impressive venue for business events, large banquets, and other special occasions.

The 433 sq m space can divide into four smaller rooms using soundproof partitions. A generous pre-function area, measuring 298 sq m, is ideal for welcome drinks and elegant tea/coffee breaks. The second-story balcony is also truly exceptional, as it boasts from an exclusive vantage point of the Green Island with its unobstructed view of the Han River, Tran Thi Ly bridge and the Dragon bridge.