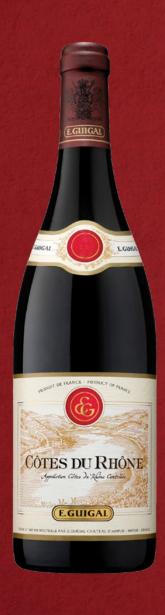

### COTES DU RHONE GUIGAL GSM FRANCE

VND 1,500 750ML 13%

COLOR Deep and dark red

AROMA Aromas of fresh fruits with red berries and spices

TASTE Full, round and racy. Rounded and smooth tannins

GRAPE Shiraz/Syrah