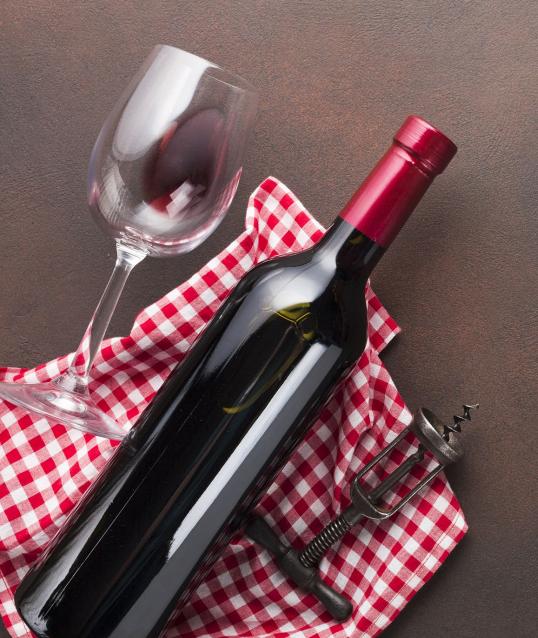

#### **WINE BY GLASS** RƯỢU THEO LY

**RED WINE** RƯỢU ĐỔ

STONEFISH SERIES 8 WESTERN AUSTRALIA **VND 210** 

**RED WINE** RƯƠU ĐỔ

STONEFISH SERIES 8 MERLOT MARGARET RIVER SHIRAZ MARGARET RIVER WESTERN AUSTRALIA **VND 210** 

# STONEFISH SERIES 8 MERLOT MARGARET RIVER

WESTERN AUSTRALIA

VND 1,300

750ML

13.5%

COLOR Deep purple-red

AROMA Cassis berry fruit and dark chocolate overtones

TASTE This merlot displays juicy plum and earthy overtones. Lengthy fruit on the palate

# STONEFISH SERIES 8 SHIRAZ MARGARET RIVER

WESTERN AUSTRALIA

VND 1,300

750ML

15%

COLOR Dark purple hue

AROMA Red berries and spices interwoven with oak

TASTE A well balanced, full bodied wine enhanced by soft tannins