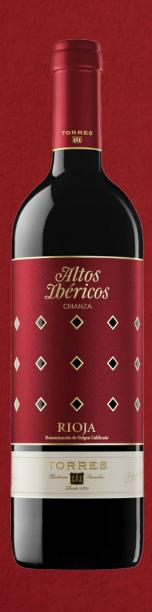

# TORRES, ALTOS IBERICOS CRIANZA, RIOJA

SPAIN

VND 1,250 750ML 14%

COLOR Dark cherry red color

AROMA Intense and fragrant, with exquisite fruit (raspberry jam) and spicy (green peppercorn)

aromas, and a pleasant note reminiscent of toasted bread

TASTE Warm on the palate, with velvety, juicy tannins well rounded by oak aging

GRAPE Tempranillo