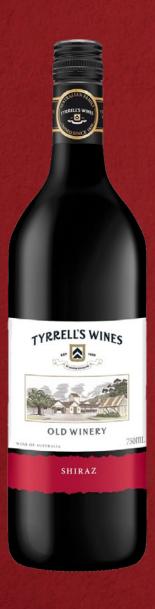

#### TYRRELL'S OLD WINERY

AUSTRALIA

VND 1,200 750ML

13.5%

COLOR Deep red in color

AROMA Offering aromas of dark fruit and a subtle hint of vanilla from the oak influence

TASTE Smooth, soft and spicy. The palate has an abundance of rich Shiraz flavour,

supported by firm tannins that provide length and complexity

GRAPE Shiraz