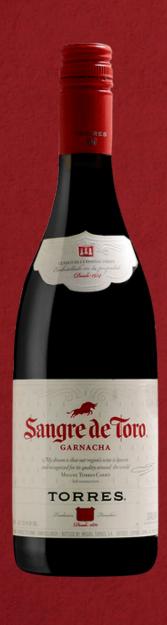

### SANGRE DE TORO GRENACHE SPAIN

VND 1,250 750ML 13.5%

COLOR Bright cherry red color

AROMA Very aromatic with floral (rose) and fruit (redcurrant) notes

TASTE Warm and intense, with elegant, velvety tannins coating the palate

GRAPE Grenache