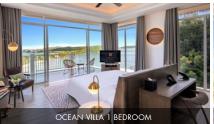

| VILLA TYPE       | NUMBER OF BEDROOMS                               | SIZE    | SIGNATURE                                                                         |  |
|------------------|--------------------------------------------------|---------|-----------------------------------------------------------------------------------|--|
| Garden Villa     | 1 master bedroom                                 | 224 sqm | Intimate retreat offers  picturesque scenery over                                 |  |
|                  | 3 bedrooms<br>(1 master, 1 king, 1 twin) 350 sqm |         | tropical foliage                                                                  |  |
| Ocean Villa      | 1 master bedroom                                 | 224 sqm | Secluded view to the ocean by the private infinity pool stretching out to the sky |  |
|                  | 4 bedrooms<br>(1 master, 2 kings, 1 twin)        | 450 sqm |                                                                                   |  |
| Beachfront Villa | 1 master bedroom                                 | 224 sqm | Direct access to the<br>pristine sand and<br>crystal-clear ocean                  |  |
|                  | 3 bedrooms<br>(1 master, 1 king, 1 twin)         | 350 sqm |                                                                                   |  |
| Eden Rock        | 4 bedrooms<br>(1 master, 2 kings, 1 twin)        | 600 sqm | Set atop a cliff with sophistication in all elements of the living space          |  |