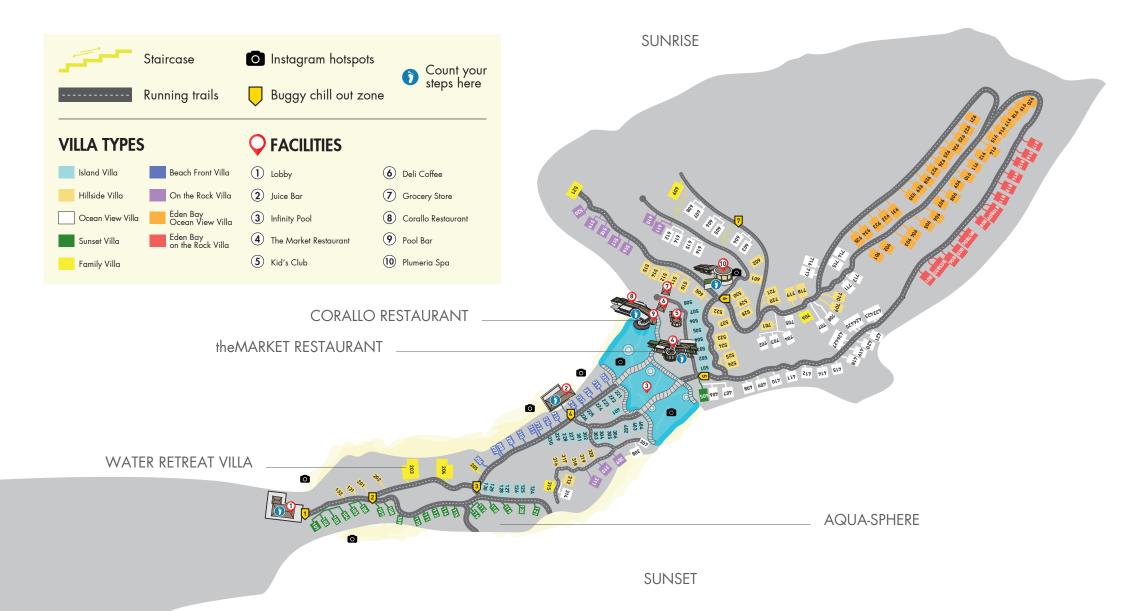

## VILLAS

# PREMIER WHITE VILLAS

A PRELUDE TO INNER TRANQUILITY

Designed to balance style with the natural environment, the resort's upscale villas allow holidaymakers to simultaneously enjoy home comforts with the trappings of a luxury beach resort. Ranging from beach view villa with amazing sea views to the magnificent hilltop "On the Rock" mansions, each villa contain large bedrooms, kitchen areas, and lounges, as well as private pools and balcony BBQ areas. Friends and family can gather and relax in comfort with wide scenic views of the ocean and surrounding jungle-clad hills.

A luxury accommodation at Premier Village Phu Quoc Resort exclusively situated at the sunset edge with 49 grandeur villas, standing at the convergence of all-natural elements. An aesthetic space for any fine art connoisseur to rendezvous, where tropical colouration and edge-to-edge transparent glass panels manifest the artistic pinnacle. A new savvy retreat amidst wilderness nurtures your senses from inward, initiating slow travel in ultimate luxury and convenience.

#### EDEN BAY VILLAS

HEAVENLY CLIFFSIDE HIDEAWAY
AS NATURE INTENDED

| VILLA TYPE                 | NUMBER OF BEDROOMS | SIZE    | SIGNATURE                                                                                                                                 |
|----------------------------|--------------------|---------|-------------------------------------------------------------------------------------------------------------------------------------------|
| Eden Bay<br>Hillside Villa | 1 master bedroom   | 270 sqm | Located on the secluded hilltop<br>with stunning sea views                                                                                |
| Eden Bay<br>Ocean Villa    | 1 master bedroom   | 270 sqm | Perfectly set at the water's edge with a sprawling pool deck looking over the ocean. Given the best panoramic sunset views from each room |

## WATER RETREAT

A ULTIMATE PHU QUOC LUXURY EXPERIENCE AT LUXURIOUS PRIVATE HAVEN