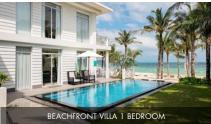

| VILLA TYPE       | NUMBER OF BEDROOMS                               | SIZE    | SIGNATURE                                                                         |  |
|------------------|--------------------------------------------------|---------|-----------------------------------------------------------------------------------|--|
| Garden Villa     | 1 master bedroom                                 | 224 sqm | Intimate retreat offers  picturesque scenery over                                 |  |
|                  | 3 bedrooms<br>(1 master, 1 king, 1 twin) 350 sqm |         | tropical foliage                                                                  |  |
| Ocean Villa      | 1 master bedroom                                 | 224 sqm | Secluded view to the ocean by the private infinity pool stretching out to the sky |  |
|                  | 4 bedrooms<br>(1 master, 2 kings, 1 twin)        | 450 sqm |                                                                                   |  |
| Beachfront Villa | 1 master bedroom                                 | 224 sqm | Direct access to the<br>pristine sand and<br>crystal-clear ocean                  |  |
|                  | 3 bedrooms<br>(1 master, 1 king, 1 twin)         | 350 sqm |                                                                                   |  |
| Eden Rock        | 4 bedrooms<br>(1 master, 2 kings, 1 twin)        | 600 sqm | Set atop a cliff with sophistication in all elements of the living space          |  |