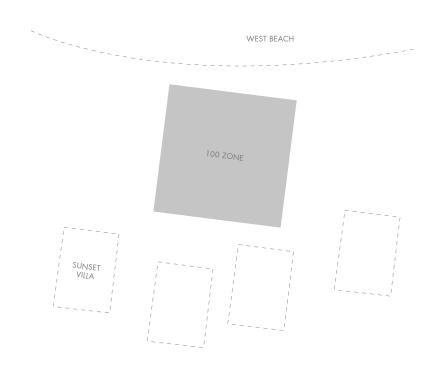

| 20        | 60        |
| CORALLO, ALFRESCO       | 6m × 10m             | 60           | N/A     | N/A     | N/A       | N/A      | N/A       | 100       |
| CORALLO BEACH           | 14m × 30m            | 420          | 250     | N/A     | N/A       | N/A      | N/A       | 250       |
| WATER RETREAT VILLA     | N/A                  | N/A          | N/A     | N/A     | N/A       | N/A      | 10        | N/A       |
| AQUA-SPHERE             | 20m × 40m            | 800          | 400     | 600     | 600       | N/A      | N/A       | 100       |



### theMARKET RESTAURANT





#### 5 ELEMENTS ROOM



#### PRE-FUNCTION AREA



theMARKET BAR



### CORALLO RESTAURANT





#### INDOOR SEATING



ALFRESCO



ON THE BEACH



### WATER RETREAT VILLA







DINING ROOM

## AQUA-SPHERE







WEST BEACH

## MEETING PACKAGES



| BASIC (Half-day meeting with tea break) | CLASSIC<br>(Half-day meeting with tea break and lunch) | SUB-PREMIUM<br>(Full-day meeting with 02 tea breaks) | PREMIUM (Full-day meeting with 02 tea breaks and lunch) |
|-----------------------------------------|--------------------------------------------------------|------------------------------------------------------|---------------------------------------------------------|
| (Minimum 20 persons)                    | (Minimum 20 persons)                                   | (Minimum 20 persons)                                 | (Minimum 20 persons)                                    |

- Complimentary usage of meeting rooms from 08:30 13:00
- AM or PM tea break
- One flip chart with markers
- Bottled