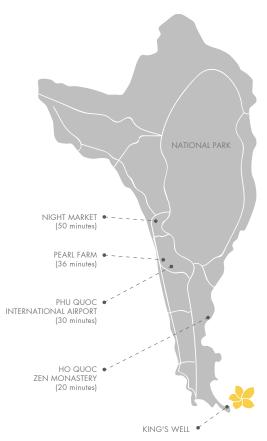

#### RESORT LOCATION

Premier Village Phu Quoc Resort is located at Ong Doi Cape, which is connected to the rest of the island to the north by a thin line as an exclusive oasis.

#### **GETTING HERE**

With daily direct flights from Hanoi, Da Nang, Ho Chi Minh City, Kuala Lumpur and Bangkok, the resort is located 30-minute drive from Phu Quoc International Airport.

We offer a private complimentary round-trip airport transfer to the resort.

#### SPIRITUAL RITUALS

In the endless whisper from the wilderness, long lasted the myth of King's Well - a spiritual seclusion situated at Premier Village Phu Quoc Resort, bridging to the land through a wooden trestle. The legend dates back to the Nguyen dynasty, where the inexhaustible freshwater welled up from the imprint of the King's sword. Such mythology bestowed this land in sacre to magically grant any longing.