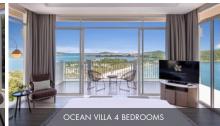

| VILLA TYPE       | NUMBER OF BEDROOMS                               | SIZE    | SIGNATURE                                                                         |  |
|------------------|--------------------------------------------------|---------|-----------------------------------------------------------------------------------|--|
| Garden Villa     | 1 master bedroom                                 | 224 sqm | Intimate retreat offers  picturesque scenery over                                 |  |
|                  | 3 bedrooms<br>(1 master, 1 king, 1 twin) 350 sqm |         | tropical foliage                                                                  |  |
| Ocean Villa      | 1 master bedroom                                 | 224 sqm | Secluded view to the ocean by the private infinity pool stretching out to the sky |  |
|                  | 4 bedrooms<br>(1 master, 2 kings, 1 twin)        | 450 sqm |                                                                                   |  |
| Beachfront Villa | 1 master bedroom                                 | 224 sqm | Direct access to the<br>pristine sand and<br>crystal-clear ocean                  |  |
|                  | 3 bedrooms<br>(1 master, 1 king, 1 twin)         | 350 sqm |                                                                                   |  |
| Eden Rock        | 4 bedrooms<br>(1 master, 2 kings, 1 twin)        | 600 sqm | Set atop a cliff with sophistication in all elements of the living space          |  |