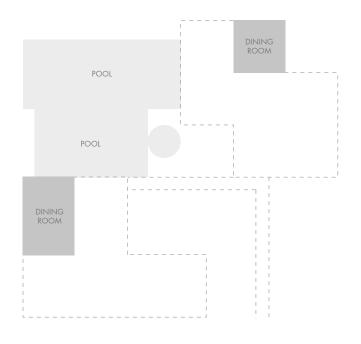

| 60      | 24        | 20       | 20        | 60        |
| CORALLO, ALFRESCO       | 6m × 10m             | 60           | N/A     | N/A     | N/A       | N/A      | N/A       | 100       |
| CORALLO BEACH           | 14m × 30m            | 420          | 250     | N/A     | N/A       | N/A      | N/A       | 250       |
| WATER RETREAT VILLA     | N/A                  | N/A          | N/A     | N/A     | N/A       | N/A      | 10        | N/A       |
| AQUA-SPHERE             | 20m × 40m            | 800          | 400     | 600     | 600       | N/A      | N/A       | 100       |



### theMARKET RESTAURANT





#### 5 ELEMENTS ROOM



#### PRE-FUNCTION AREA



theMARKET BAR



### CORALLO RESTAURANT





#### INDOOR SEATING



ALFRESCO



ON THE BEACH



### WATER RETREAT VILLA







DINING ROOM

## AQUA-SPHERE







WEST BEACH

## MEETING PACKAGES



| BASIC (Half-day meeting with tea break) | CLASSIC<br>(Half-day meeting with tea break and lunch) | SUB-PREMIUM<br>(Full-day meeting with 02 tea breaks) | PREMIUM (Full-day meeting with 02 tea breaks and lunch) |
|-----------------------------------------|--------------------------------------------------------|------------------------------------------------------|---------------------------------------------------------|
| (Minimum 20 persons)                    | (Minimum 20 persons)                                   | (Minimum 20 persons)                                 | (Minimum 20 persons)                                    |

- Complimentary usage of meeting rooms from 08:30 13:00
- AM or PM tea break
- On