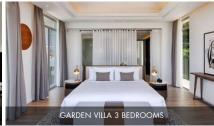

| VILLA TYPE       | NUMBER OF BEDROOMS                               | SIZE    | SIGNATURE                                                                         |  |
|------------------|--------------------------------------------------|---------|-----------------------------------------------------------------------------------|--|
| Garden Villa     | 1 master bedroom                                 | 224 sqm | Intimate retreat offers  picturesque scenery over                                 |  |
|                  | 3 bedrooms<br>(1 master, 1 king, 1 twin) 350 sqm |         | tropical foliage                                                                  |  |
| Ocean Villa      | 1 master bedroom                                 | 224 sqm | Secluded view to the ocean by the private infinity pool stretching out to the sky |  |
|                  | 4 bedrooms<br>(1 master, 2 kings, 1 twin)        | 450 sqm |                                                                                   |  |
| Beachfront Villa | 1 master bedroom                                 | 224 sqm | Direct access to the<br>pristine sand and<br>crystal-clear ocean                  |  |
|                  | 3 bedrooms<br>(1 master, 1 king, 1 twin)         | 350 sqm |                                                                                   |  |
| Eden Rock        | 4 bedrooms<br>(1 master, 2 kings, 1 twin)        | 600 sqm | Set atop a cliff with sophistication in all elements of the living space          |  |