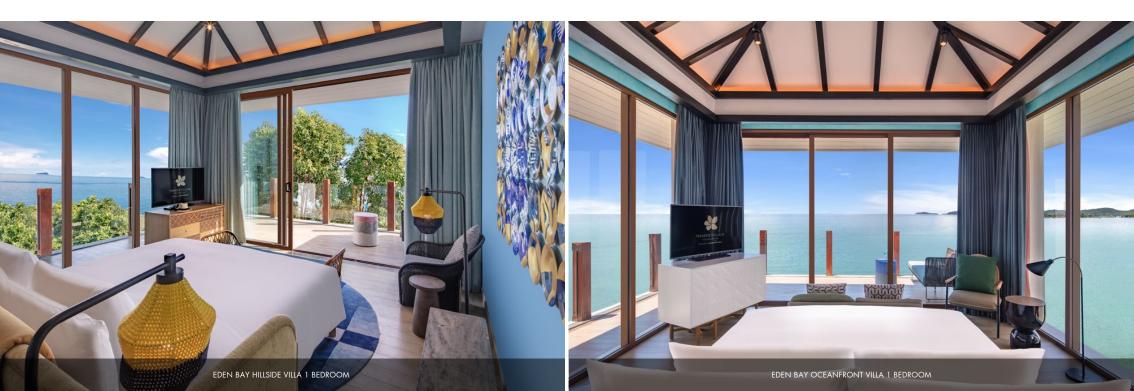

#### EDEN BAY VILLAS

HEAVENLY CLIFFSIDE HIDEAWAY
AS NATURE INTENDED

| VILLA TYPE                 | NUMBER OF BEDROOMS | SIZE    | SIGNATURE                                                                                                                                 |
|----------------------------|--------------------|---------|-------------------------------------------------------------------------------------------------------------------------------------------|
| Eden Bay<br>Hillside Villa | 1 master bedroom   | 270 sqm | Located on the secluded hilltop<br>with stunning sea views                                                                                |
| Eden Bay<br>Ocean Villa    | 1 master bedroom   | 270 sqm | Perfectly set at the water's edge with a sprawling pool deck looking over the ocean. Given the best panoramic sunset views from each room |