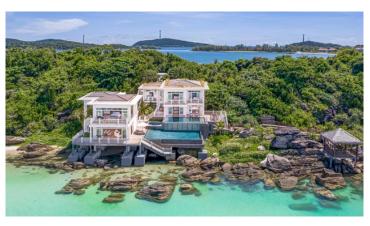

A luxury accommodation at Premier Village Phu Quoc Resort exclusively situated at the sunset edge with 49 grandeur villas, standing at the convergence of all-natural elements. An aesthetic space for any fine art connoisseur to rendezvous, where tropical colouration and edge-to-edge transparent glass panels manifest the artistic pinnacle. A new savvy retreat amidst wilderness nurtures your senses from inward, initiating slow travel in ultimate luxury and convenience.

#### EDEN BAY VILLAS

HEAVENLY CLIFFSIDE HIDEAWAY
AS NATURE INTENDED

| VILLA TYPE                 | NUMBER OF BEDROOMS | SIZE    | SIGNATURE                                                                                                                                 |
|----------------------------|--------------------|---------|-------------------------------------------------------------------------------------------------------------------------------------------|
| Eden Bay<br>Hillside Villa | 1 master bedroom   | 270 sqm | Located on the secluded hilltop<br>with stunning sea views                                                                                |
| Eden Bay<br>Ocean Villa    | 1 master bedroom   | 270 sqm | Perfectly set at the water's edge with a sprawling pool deck looking over the ocean. Given the best panoramic sunset views from each room |