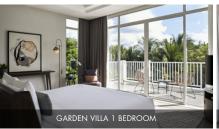

| VILLA TYPE       | NUMBER OF BEDROOMS                               | SIZE    | SIGNATURE                                                                         |  |
|------------------|--------------------------------------------------|---------|-----------------------------------------------------------------------------------|--|
| Garden Villa     | 1 master bedroom                                 | 224 sqm | Intimate retreat offers  picturesque scenery over                                 |  |
|                  | 3 bedrooms<br>(1 master, 1 king, 1 twin) 350 sqm |         | tropical foliage                                                                  |  |
| Ocean Villa      | 1 master bedroom                                 | 224 sqm | Secluded view to the ocean by the private infinity pool stretching out to the sky |  |
|                  | 4 bedrooms<br>(1 master, 2 kings, 1 twin)        | 450 sqm |                                                                                   |  |
| Beachfront Villa | 1 master bedroom                                 | 224 sqm | Direct access to the<br>pristine sand and<br>crystal-clear ocean                  |  |
|                  | 3 bedrooms<br>(1 master, 1 king, 1 twin)         | 350 sqm |                                                                                   |  |
| Eden Rock        | 4 bedrooms<br>(1 master, 2 kings, 1 twin)        | 600 sqm | Set atop a cliff with sophistication in all elements of the living space          |  |