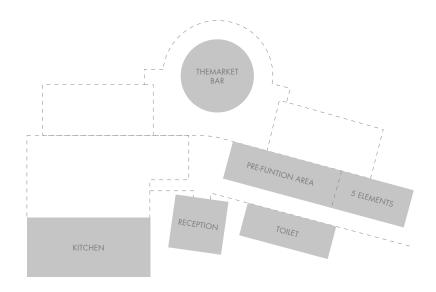

## EVENT CAPACITY

|                         | ·                    |              |         |         |           | <b>#</b> |           | Y         |
|-------------------------|----------------------|--------------|---------|---------|-----------|----------|-----------|-----------|
| VENUE                   | Dimension<br>(W x L) | Area<br>(m2) | Banquet | Theatre | Classroom | U-Shape  | Boardroom | Reception |
| 5 ELEMENTS              | 7,5m x 15m           | 112,5        | 60      | 64      | 36        | 36       | 34        | 80        |
| pre-function area       | 7,5m x 22m           | 169          | 80      | 80      | 60        | 52       | 48        | 100       |
| THEMARKET BAR           |                      | 98,5         | N/A     | N/A     | N/A       | N/A      | N/A       | 34        |
| CORALLO, INDOOR SEATING | 17m × 15m            | 255          | 60      | 60      | 24        | 20       | 20        | 60        |
| CORALLO, ALFRESCO       | 6m × 10m             | 60           | N/A     | N/A     | N/A       | N/A      | N/A       | 100       |
| CORALLO BEACH           | 14m × 30m            | 420          | 250     | N/A     | N/A       | N/A      | N/A       | 250       |
| WATER RETREAT VILLA     | N/A                  | N/A          | N/A     | N/A     | N/A       | N/A      | 10        | N/A       |
| AQUA-SPHERE             | 20m × 40m            | 800          | 400     | 600     | 600       | N/A      | N/A       | 100       |

#### 5 ELEMENTS ROOM

#### PRE-FUNCTION AREA

theMARKET BAR