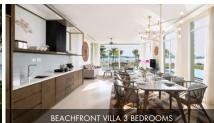

| VILLA TYPE       | NUMBER OF BEDROOMS                               | SIZE    | SIGNATURE                                                                         |  |
|------------------|--------------------------------------------------|---------|-----------------------------------------------------------------------------------|--|
| Garden Villa     | 1 master bedroom                                 | 224 sqm | Intimate retreat offers  picturesque scenery over                                 |  |
|                  | 3 bedrooms<br>(1 master, 1 king, 1 twin) 350 sqm |         | tropical foliage                                                                  |  |
| Ocean Villa      | 1 master bedroom                                 | 224 sqm | Secluded view to the ocean by the private infinity pool stretching out to the sky |  |
|                  | 4 bedrooms<br>(1 master, 2 kings, 1 twin)        | 450 sqm |                                                                                   |  |
| Beachfront Villa | 1 master bedroom                                 | 224 sqm | Direct access to the<br>pristine sand and<br>crystal-clear ocean                  |  |
|                  | 3 bedrooms<br>(1 master, 1 king, 1 twin)         | 350 sqm |                                                                                   |  |
| Eden Rock        | 4 bedrooms<br>(1 master, 2 kings, 1 twin)        | 600 sqm | Set atop a cliff with sophistication in all elements of the living space          |  |