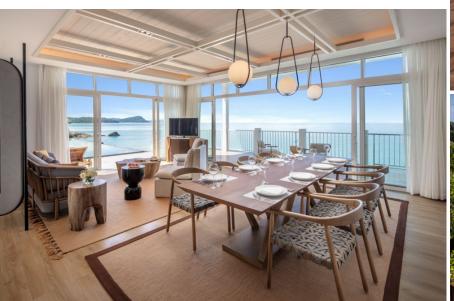

Water Treat offers a charmingly secluded experience with an exclusive access to a private beach, a personalized butler service and majestic ocean views from each bedroom of the villa.

800 sqm of opulence across Water Retreat's complex is architecturally designed in harmony with two connected villas, offering an expansive indoor & outdoor living space. Featuring two sunlit master bedrooms, two stylishly furnished living rooms, a fully equipped kitchen, and lounges by the state of the art two-tier infinity pool & jacuzzi.

## WATER RETREAT

A ULTIMATE PHU QUOC LUXURY EXPERIENCE AT LUXURIOUS PRIVATE HAVEN

#### WATER RETREAT

Number of bedrooms: 5 bedrooms: 1 master, 2 kings, 2 twins

Size: 800 sqm

Signature: Located steps from the beach, each five-bedroom, two-tier infinity pool villa boasts panoramic sea views accompanied with a personalized butler service, while also having exclusive access to a