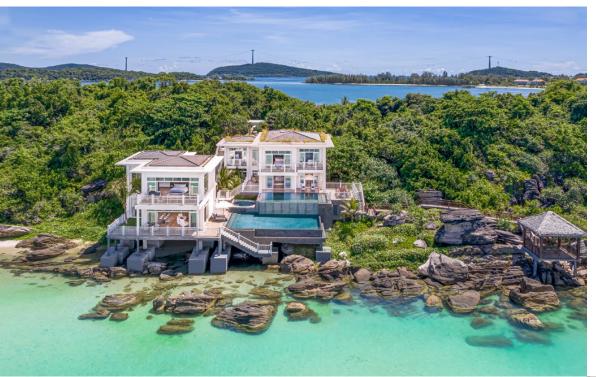

Water Treat offers a charmingly secluded experience with an exclusive access to a private beach, a personalized butler service and majestic ocean views from each bedroom of the villa.

800 sqm of opulence across Water Retreat's complex is architecturally designed in harmony with two connected villas, offering an expansive indoor & outdoor living space. Featuring two sunlit master bedrooms, two stylishly furnished living rooms, a fully equipped kitchen, and lounges by the state of the art two-tier infinity pool & jacuzzi.

## WATER RETREAT

A ULTIMATE PHU QUOC LUXURY EXPERIENCE AT LUXURIOUS PRIVATE HAVEN

#### WATER RETREAT

Number of bedrooms: 5 bedrooms: 1 master, 2 kings, 2 twins

Size: 800 sqm

Signature: Located steps from the beach, each five-bedroom, two-tier infinity pool villa boasts panoramic sea views accompanied with a personalized butler service, while also having exclusive access to a