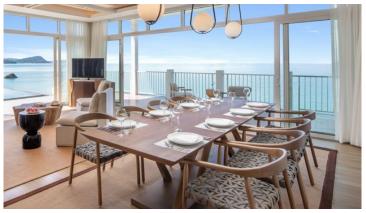

### WATER RETREAT VILLA

DINING ROOM

Water Treat offers a charmingly secluded experience with an exclusive access to a private beach, a personalized butler service and majestic ocean views from each bedroom of the villa.

800 sqm of opulence across Water Retreat's complex is architecturally designed in harmony with two connected villas, offering an expansive indoor & outdoor living space. Featuring two sunlit master bedrooms, two stylishly furnished living rooms, a fully equipped kitchen, and lounges by the state of the art two-tier infinity pool & jacuzzi.

#### WATER RETREAT

Number of bedrooms: 5 bedrooms: 1 master, 2 kings, 2 twins

Size: 800 sqm

Signature: Located steps from the beach, each five-bedroom, two-tier infinity pool villa boasts panoramic sea views accompanied with a personalized butler service, while also having exclusive access to a