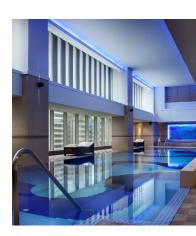

## **EXCLUSIVE PERKS**

- Use of gym and pool facilities.
- 3hrs complimentary parking per day. (Subject to availability)
- 15% OFF on food and beverage at The Nostalgia Lounge & Bar (Maximum of 10 persons).
- One-time complimentary food and beverage voucher worth Php1,000
  at The Nostalgia Lounge & Bar (Valid for 12 Months Membership).