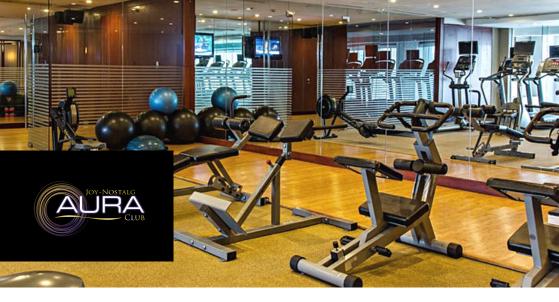

## **EXCLUSIVE PERKS**

- Use of gym and pool facilities.
- 3hrs complimentary parking per day. (Subject to availability)
- 15% OFF on food and beverage at The Nostalgia Lounge & Bar (Maximum of 10 persons).
- One-time complimentary food and beverage voucher worth Php1,000
  at The Nostalgia Lounge & Bar (Valid for 12 Months Membership).