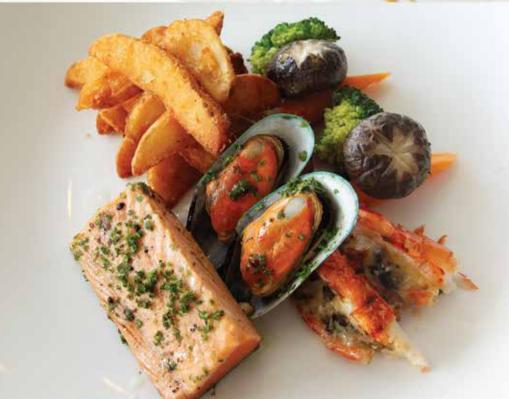

#### Fisherman Combo

Consist of pan-fried salmon, grilled king prawn, batter green mussel served with potato and a bowl of salad.

### MAIN COURSES -

|     | Chicken Supreme Chicken breast, sundried tomato, potato wedges, oven baked vegetables with mushroom sauce.                                                    | RM 40 |
|-----|---------------------------------------------------------------------------------------------------------------------------------------------------------------|-------|
|     | Grilled Aussie Rib Eye Steak  Oven baked vegetables served with baked potato with sour cream and Sarawak black pepper sauce.                                  | RM 68 |
|     | Roasted Lamb Rack  Oven-roasted lamb rack with fresh rosemary, serve with garden vegetables ratatouille, Lyonnais potato and lamb jus Dijon mustard dressing. | RM 68 |
| Kg. | Cod Fish Superior Panfry Cod fillet served with sauté cherry tomato, farmer's salad, parsley potato and superior soya dressing.                               | RM 68 |
|     | Fisherman Combo  Consist of pan-fried salmon, grilled king prawn, batter green mussel served with potato and a bowl of salad.                                 | RM 68 |
|     | Norwegian Salmon Ala Puzzle  House marinate salmon steak, served with sundried tomato, topped sweet pepper relish & cream wasabi dressing.                    | RM 78 |