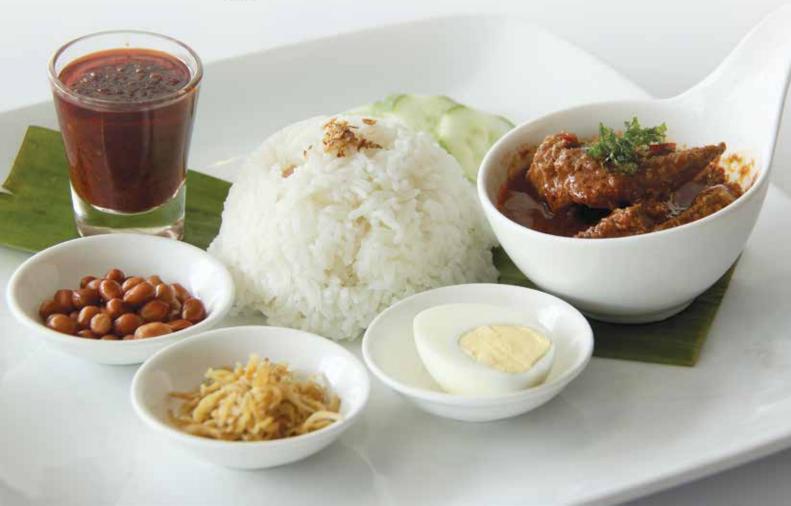

For any inquiries or reservations, please call +6082-222 888 ext 2101 or look for us on facebook.com/pullmankuching for the latest promotions!

Bonne Appetite!

Coconut flavored steamed rice served with anchovies, peanuts, cucumber, boiled egg and chili paste accompanied with a choice of beef rendang, curry chicken or spiced chicken.

| The American Puzzle                                                                                                                                                                                                                                                                          | RM 46 |
|----------------------------------------------------------------------------------------------------------------------------------------------------------------------------------------------------------------------------------------------------------------------------------------------|-------|
| 2 eggs served in any style of your choice - mixed omelette, fried, boiled or poached. With a choice of chicken sausages, beef sausages, chicken toast or smoked beef slices. Accompanied with grilled tomato and hash brown potatoes, white toast, croissant, fruit platter, coffee and tea. |       |
| The Continental                                                                                                                                                                                                                                                                              | RM 42 |
| A basket of freshly aked croissant, cakes, muffin and Danish pastries. Butter, marmalade, strawberry jam. Plain or                                                                                                                                                                           | KW 42 |
| flavoured yogurt with fruit platter. Coffee, tea or hot chocolate.                                                                                                                                                                                                                           |       |
| Stay Healthy                                                                                                                                                                                                                                                                                 | RM 34 |
| Vegetarian egg white omelette with grilled tomato and mixed lettuce. Oat meal porridge. Low fat yogurt and sliced fruit platter.                                                                                                                                                             |       |
| Hot Grilled Pan Cakes or Vanilla Waffles                                                                                                                                                                                                                                                     | RM 22 |
| With plain or coffee flavoured butter, maple syrup, berries compote and whipped cream.                                                                                                                                                                                                       |       |
| Farmer's Eggs Anyway You Want it                                                                                                                                                                                                                                                             | RM 23 |
| Fried, poached, boiled or omelette, served with a choice of chicken sausage or smoked beef, accompanied with griddled tomatoes and crispy hash brown potatoes.                                                                                                                               |       |
| THE MALAYSIAN BREAKFAST                                                                                                                                                                                                                                                                      |       |
| Roti Canai                                                                                                                                                                                                                                                                                   | RM 20 |
| Local Malaysian pancake with a choice of beef rendang or chicken curry.                                                                                                                                                                                                                      |       |
| Nasi Lemak                                                                                                                                                                                                                                                                                   | RM 26 |
| Coconut flavored steamed rice served with anchovies, peanuts, cucumber, boiled egg and chili paste accompanied with a                                                                                                                                                                        |       |
| choice of beef rendang, curry chicken or spiced chicken.                                                                                                                                                                                                                                     | ń.    |
| Signature Dish                                                                                                                                                                                                                                                                               |       |
| Laksa Sarawak                                                                                                                                                                                                                                                                                | RM 28 |
| Rice vermicelli with chicken, shrimps, egg, bean sprouts and coriander leaves in rich spicy broth.                                                                                                                                                                                           |       |