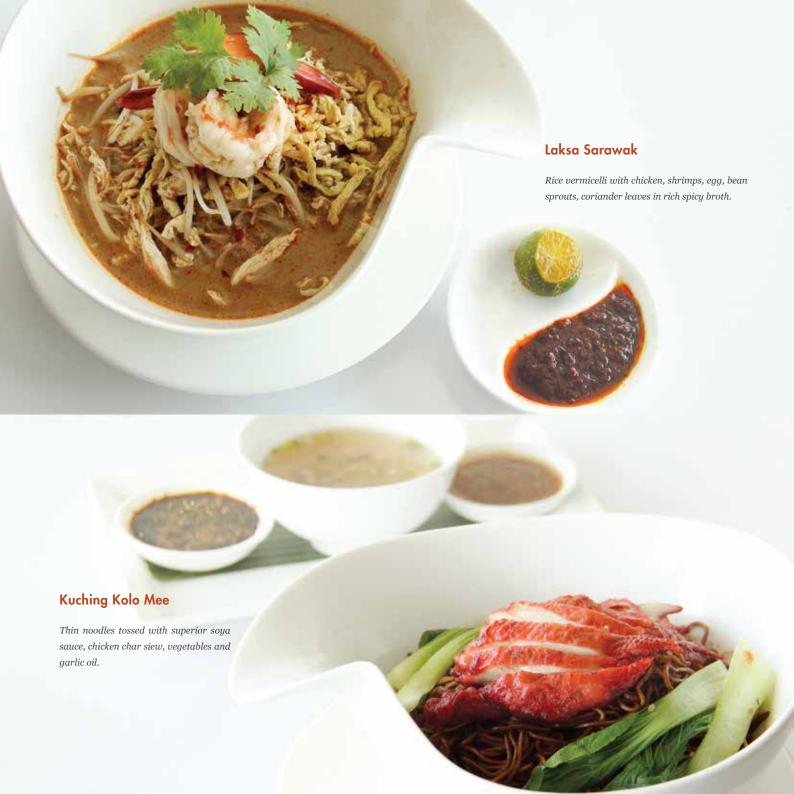

### LOCAL DELIGHTS -

| 4                                                                                                                                                                                                                                                                                                                                                                                                                                                                                                                                                                                                                                                                                                                                                                                                                                                                                                                                                                                                                                                                                                                                                                                                                                                                                                                                                                                                                                                                                                                                                                                                                                                                                                                                                                                                                                                                                                                                                                                                                                                                                                                              |                                                                                                                                     |           |
|--------------------------------------------------------------------------------------------------------------------------------------------------------------------------------------------------------------------------------------------------------------------------------------------------------------------------------------------------------------------------------------------------------------------------------------------------------------------------------------------------------------------------------------------------------------------------------------------------------------------------------------------------------------------------------------------------------------------------------------------------------------------------------------------------------------------------------------------------------------------------------------------------------------------------------------------------------------------------------------------------------------------------------------------------------------------------------------------------------------------------------------------------------------------------------------------------------------------------------------------------------------------------------------------------------------------------------------------------------------------------------------------------------------------------------------------------------------------------------------------------------------------------------------------------------------------------------------------------------------------------------------------------------------------------------------------------------------------------------------------------------------------------------------------------------------------------------------------------------------------------------------------------------------------------------------------------------------------------------------------------------------------------------------------------------------------------------------------------------------------------------|-------------------------------------------------------------------------------------------------------------------------------------|-----------|
| 7 A                                                                                                                                                                                                                                                                                                                                                                                                                                                                                                                                                                                                                                                                                                                                                                                                                                                                                                                                                                                                                                                                                                                                                                                                                                                                                                                                                                                                                                                                                                                                                                                                                                                                                                                                                                                                                                                                                                                                                                                                                                                                                                                            | Pullman Nasi Goreng                                                                                                                 | RM 36     |
| y 8.y                                                                                                                                                                                                                                                                                                                                                                                                                                                                                                                                                                                                                                                                                                                                                                                                                                                                                                                                                                                                                                                                                                                                                                                                                                                                                                                                                                                                                                                                                                                                                                                                                                                                                                                                                                                                                                                                                                                                                                                                                                                                                                                          | Malaysian styled fried rice with fried chicken, egg, anchovies, sambal belacan, chicken skewer, prawn crackers and vegetables acar. |           |
|                                                                                                                                                                                                                                                                                                                                                                                                                                                                                                                                                                                                                                                                                                                                                                                                                                                                                                                                                                                                                                                                                                                                                                                                                                                                                                                                                                                                                                                                                                                                                                                                                                                                                                                                                                                                                                                                                                                                                                                                                                                                                                                                | Ipoh Style Kai Fun                                                                                                                  | RM 28     |
|                                                                                                                                                                                                                                                                                                                                                                                                                                                                                                                                                                                                                                                                                                                                                                                                                                                                                                                                                                                                                                                                                                                                                                                                                                                                                                                                                                                                                                                                                                                                                                                                                                                                                                                                                                                                                                                                                                                                                                                                                                                                                                                                | Steamed or Roasted chicken served with fragrant rice, beansprout, homemade chilli, minced ginger and special soya sauce.            |           |
| The state of the s | Ayam Penyet Sumatra                                                                                                                 | RM 28     |
| 8,92                                                                                                                                                                                                                                                                                                                                                                                                                                                                                                                                                                                                                                                                                                                                                                                                                                                                                                                                                                                                                                                                                                                                                                                                                                                                                                                                                                                                                                                                                                                                                                                                                                                                                                                                                                                                                                                                                                                                                                                                                                                                                                                           | Marinated chicken served with fragrant rice, homemade sambal, local ulaman, tempe and pickled fruits.                               | - 1       |
| The state of the s | Mathies Street Char Koay Teow                                                                                                       | RM 28     |
| 9.32                                                                                                                                                                                                                                                                                                                                                                                                                                                                                                                                                                                                                                                                                                                                                                                                                                                                                                                                                                                                                                                                                                                                                                                                                                                                                                                                                                                                                                                                                                                                                                                                                                                                                                                                                                                                                                                                                                                                                                                                                                                                                                                           | Wok- fried flat rice noodle with soy sauce, chicken, prawns, fish cake and vegetables.                                              | No.       |
|                                                                                                                                                                                                                                                                                                                                                                                                                                                                                                                                                                                                                                                                                                                                                                                                                                                                                                                                                                                                                                                                                                                                                                                                                                                                                                                                                                                                                                                                                                                                                                                                                                                                                                                                                                                                                                                                                                                                                                                                                                                                                                                                | Cantonese Styled Yee Mee                                                                                                            | RM 28     |
|                                                                                                                                                                                                                                                                                                                                                                                                                                                                                                                                                                                                                                                                                                                                                                                                                                                                                                                                                                                                                                                                                                                                                                                                                                                                                                                                                                                                                                                                                                                                                                                                                                                                                                                                                                                                                                                                                                                                                                                                                                                                                                                                | Braised yee mee with assorted seafood, mushroom, vegetables and thicken with egg white gravy sauce.                                 |           |
| ٠, ٢                                                                                                                                                                                                                                                                                                                                                                                                                                                                                                                                                                                                                                                                                                                                                                                                                                                                                                                                                                                                                                                                                                                                                                                                                                                                                                                                                                                                                                                                                                                                                                                                                                                                                                                                                                                                                                                                                                                                                                                                                                                                                                                           | Signature Dish                                                                                                                      |           |
| is the                                                                                                                                                                                                                                                                                                                                                                                                                                                                                                                                                                                                                                                                                                                                                                                                                                                                                                                                                                                                                                                                                                                                                                                                                                                                                                                                                                                                                                                                                                                                                                                                                                                                                                                                                                                                                                                                                                                                                                                                                                                                                                                         | Laksa Sarawak                                                                                                                       | RM 28     |
|                                                                                                                                                                                                                                                                                                                                                                                                                                                                                                                                                                                                                                                                                                                                                                                                                                                                                                                                                                                                                                                                                                                                                                                                                                                                                                                                                                                                                                                                                                                                                                                                                                                                                                                                                                                                                                                                                                                                                                                                                                                                                                                                | Rice vermicelli with chicken, shrimps, egg, bean sprouts, coriander leaves in rich spicy broth.                                     |           |
|                                                                                                                                                                                                                                                                                                                                                                                                                                                                                                                                                                                                                                                                                                                                                                                                                                                                                                                                                                                                                                                                                                                                                                                                                                                                                                                                                                                                                                                                                                                                                                                                                                                                                                                                                                                                                                                                                                                                                                                                                                                                                                                                | 'Won-ton' Noodle Soup                                                                                                               | RM 28     |
| Tu-                                                                                                                                                                                                                                                                                                                                                                                                                                                                                                                                                                                                                                                                                                                                                                                                                                                                                                                                                                                                                                                                                                                                                                                                                                                                                                                                                                                                                                                                                                                                                                                                                                                                                                                                                                                                                                                                                                                                                                                                                                                                                                                            | Prawns dumpling and chicken served with noodle, vegetables in a rich chicken broth accompanied with homemade pickle green chilli.   |           |
|                                                                                                                                                                                                                                                                                                                                                                                                                                                                                                                                                                                                                                                                                                                                                                                                                                                                                                                                                                                                                                                                                                                                                                                                                                                                                                                                                                                                                                                                                                                                                                                                                                                                                                                                                                                                                                                                                                                                                                                                                                                                                                                                |                                                                                                                                     | D. 4. 0.0 |
|                                                                                                                                                                                                                                                                                                                                                                                                                                                                                                                                                                                                                                                                                                                                                                                                                                                                                                                                                                                                                                                                                                                                                                                                                                                                                                                                                                                                                                                                                                                                                                                                                                                                                                                                                                                                                                                                                                                                                                                                                                                                                                                                | Kuching Kolo Mee  Thin noodles tossed with superior soya sauce, chicken char siew, vegetables, and garlic oil.                      | RM 28     |
|                                                                                                                                                                                                                                                                                                                                                                                                                                                                                                                                                                                                                                                                                                                                                                                                                                                                                                                                                                                                                                                                                                                                                                                                                                                                                                                                                                                                                                                                                                                                                                                                                                                                                                                                                                                                                                                                                                                                                                                                                                                                                                                                |                                                                                                                                     |           |
| 200                                                                                                                                                                                                                                                                                                                                                                                                                                                                                                                                                                                                                                                                                                                                                                                                                                                                                                                                                                                                                                                                                                                                                                                                                                                                                                                                                                                                                                                                                                                                                                                                                                                                                                                                                                                                                                                                                                                                                                                                                                                                                                                            | Kari Ayam Ubi Kentang                                                                                                               | RM 33     |
|                                                                                                                                                                                                                                                                                                                                                                                                                                                                                                                                                                                                                                                                                                                                                                                                                                                                                                                                                                                                                                                                                                                                                                                                                                                                                                                                                                                                                                                                                                                                                                                                                                                                                                                                                                                                                                                                                                                                                                                                                                                                                                                                | Chunks of chicken cooked in spicy aromatic broth with potatoes, coconut milk, served with fragrant white rice.                      |           |
| 3 63                                                                                                                                                                                                                                                                                                                                                                                                                                                                                                                                                                                                                                                                                                                                                                                                                                                                                                                                                                                                                                                                                                                                                                                                                                                                                                                                                                                                                                                                                                                                                                                                                                                                                                                                                                                                                                                                                                                                                                                                                                                                                                                           | Rendang Daging                                                                                                                      | RM 35     |
| 7 6VY                                                                                                                                                                                                                                                                                                                                                                                                                                                                                                                                                                                                                                                                                                                                                                                                                                                                                                                                                                                                                                                                                                                                                                                                                                                                                                                                                                                                                                                                                                                                                                                                                                                                                                                                                                                                                                                                                                                                                                                                                                                                                                                          | Braised beef cooked in local spices with coconut milk, served with fragrant rice and accompanied with pickles salad.                | 14        |
|                                                                                                                                                                                                                                                                                                                                                                                                                                                                                                                                                                                                                                                                                                                                                                                                                                                                                                                                                                                                                                                                                                                                                                                                                                                                                                                                                                                                                                                                                                                                                                                                                                                                                                                                                                                                                                                                                                                                                                                                                                                                                                                                |                                                                                                                                     |           |