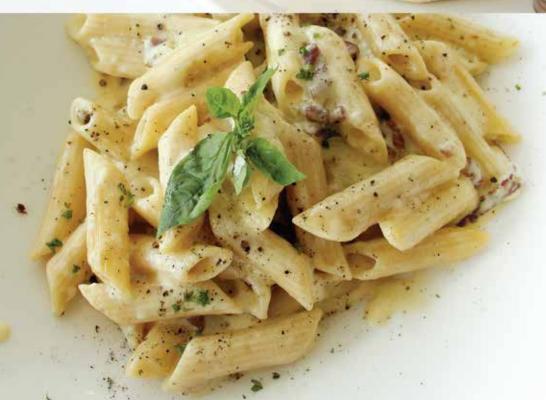

#### Penne Carbonara

Served creamy sauce, chopped smoked beef and parmesan cheese and garlic bread.

#### Penne Carbonara

**RM 28** 

Served with creamy sauce, chopped smoked beef, parmesan cheese and garlic bread.

Mildly Spicy

Chef's Recomendation