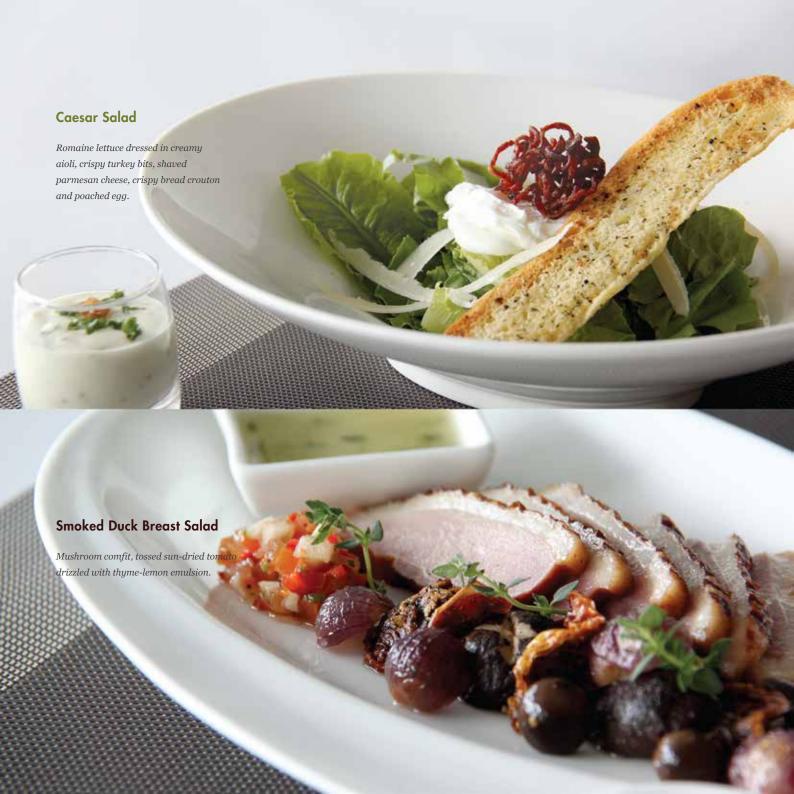

### - SALADS AND APPETIZERS -

|       | Pasambor Pearl of the Orient  Consist of beancurd, sweet turnip, long bean, potato, egg and accompanied with homemade peanut sauce.     | RM 19 |
|-------|-----------------------------------------------------------------------------------------------------------------------------------------|-------|
| E.S.  | Caesar Salad Romaine lettuce dressed in creamy aioli, crispy turkey bits, shaved parmesan cheese, crispy bread crouton and poached egg. | RM 19 |
| CIME. | Mathies Satay Six Pieces  Your choice of beef, chicken or mix served with peanut gravy, rice cake, cucumber and onion.                  | RM 26 |
| Est.  | Smoked Duck Breast Salad  Mushroom comfit, tossed sun-dried tomato drizzled with thyme-lemon emulsion.                                  | RM 30 |
|       | Three Pieces Norwegian Salmon Canapés Served on a toasted garlic bread.                                                                 | RM 33 |
|       | SOUPS                                                                                                                                   |       |
|       | Cream of Mushroom With cream, duxelle, thyme and garlic bread.                                                                          | RM 23 |
|       | Minestrone Romano  Italian style vegetables broth accompanied with garlic toast and grated parmesan cheese.                             | RM 23 |
| 15.3° | Oxtail Power Slowly boiled oxtail in beef broth reduction with root vegetables and accompanied with spicy soya dip.                     | RM 28 |