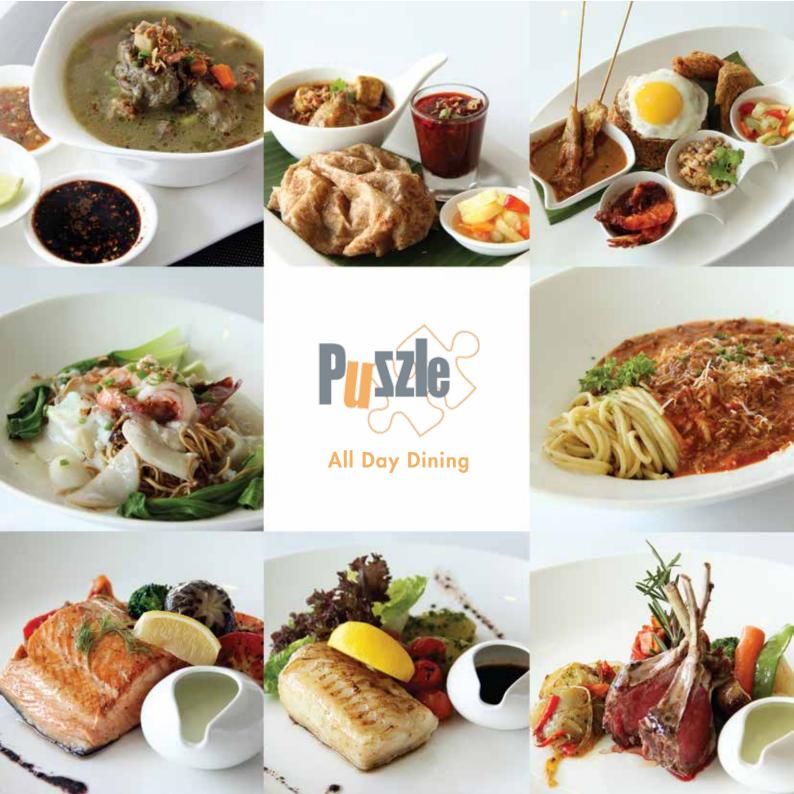

For any information and inquiries, please call 082 222 888 ext 2100.

This menu is online copy from www.pullmankuching.com

KUCHING

Puzzle Restaurant opens from 6.00am to 11pm every day.

Enjoy all-day indoor and outdoor dining at Puzzle, which offers an interactive open kitchen, buffet and "à la carte" menus boasting international dishes focusing on intra-Asian cuisine and Chef's Table tailored options.

The city of Kuching is abundance with delicious foods that will definitely please your taste buds.

One of the signature dish from Puzzle Restaurant is the Sarawak's very own recipe; the delicious mouth-watering Laksa Sarawak. Besides that, Puzzle also serves hot from the oven Pizzas and Pastas to accommodate the Italian taste bud.