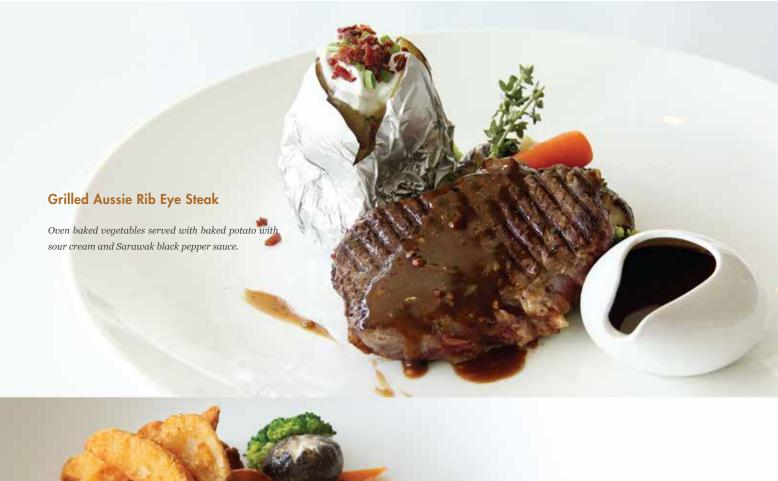

### MAIN COURSES -

|     | Chicken Supreme Chicken breast, sundried tomato, potato wedges, oven baked vegetables with mushroom sauce.                                                    | RM 40 |
|-----|---------------------------------------------------------------------------------------------------------------------------------------------------------------|-------|
|     | Grilled Aussie Rib Eye Steak  Oven baked vegetables served with baked potato with sour cream and Sarawak black pepper sauce.                                  | RM 68 |
|     | Roasted Lamb Rack  Oven-roasted lamb rack with fresh rosemary, serve with garden vegetables ratatouille, Lyonnais potato and lamb jus Dijon mustard dressing. | RM 68 |
| Kg. | Cod Fish Superior Panfry Cod fillet served with sauté cherry tomato, farmer's salad, parsley potato and superior soya dressing.                               | RM 68 |
|     | Fisherman Combo  Consist of pan-fried salmon, grilled king prawn, batter green mussel served with potato and a bowl of salad.                                 | RM 68 |
|     | Norwegian Salmon Ala Puzzle  House marinate salmon steak, served with sundried tomato, topped sweet pepper relish & cream wasabi dressing.                    | RM 78 |