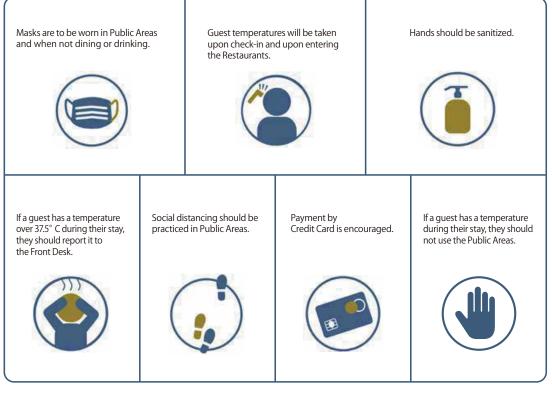

## To prevent the possible spreading of COVID

### Guests are requested to practice the following measures

### The following measures are practiced in the hotel

Sanitary solutions are located at the Hotel Entrance, Front Desk and Restaurants.

To prevent the possible spreading of COVID, the number of people who can use the Smoking Room, Fitness Gym and the Infinity Pool at one time is limited