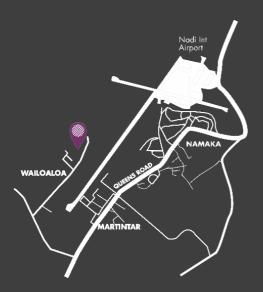

#### **HOTEL ACCESS**

Located on Wailoaloa beach, Fiji's newest and most up- and-coming destination.

Just a 10 minute drive from Nadi International airport on Wailoaloa Beach and 15 minutes to Port Denarau

### BY PUBLIC TRANSPORT

Airport Taxis: 10 minutes drive by car from Nadi International Airport Port Denarau Taxis: 15 minutes by car from Port Denarau

### **DISTANCE TO AIRPORT**

7km by car from Nadi International Airport