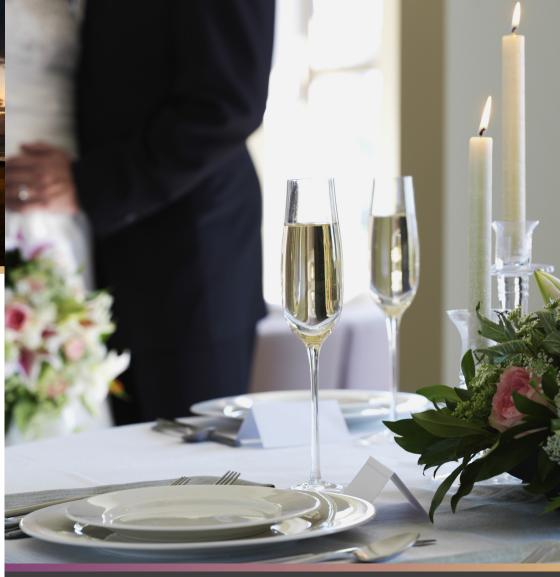

# FJ\$2949 PER PACKAGE

Ceremony | Personal Wedding Executive | Marriage License | Tapa border marriage certificate | Signing table with centrepiece | Chapel or beach venue (suitable location will be used in the event of wet weather) | Celebrant | Return transfer to registry office | Tropical bridal bouquet | Groom's button hole | Fijian warrior escort for the bride | Trio of serenaders to entertain during the ceremony

### For up to 20 guests

Ceremony | Personal Wedding Executive | Marriage Licence | Tapa border marriage certificate | Signing table with centrepiece | Chapel or beach venue (suitable location will be used in the event of wet weather) | Celebrant | Return transfer to registry office | Tropical bridal bouquet | Groom's button hole | Fijian warrior escort for the bride | Trio of serenaders to entertain during the ceremony | Three course menu for reception | Three hour standard beverage package | A glass of sparkling wine for the toast to the bride & groom