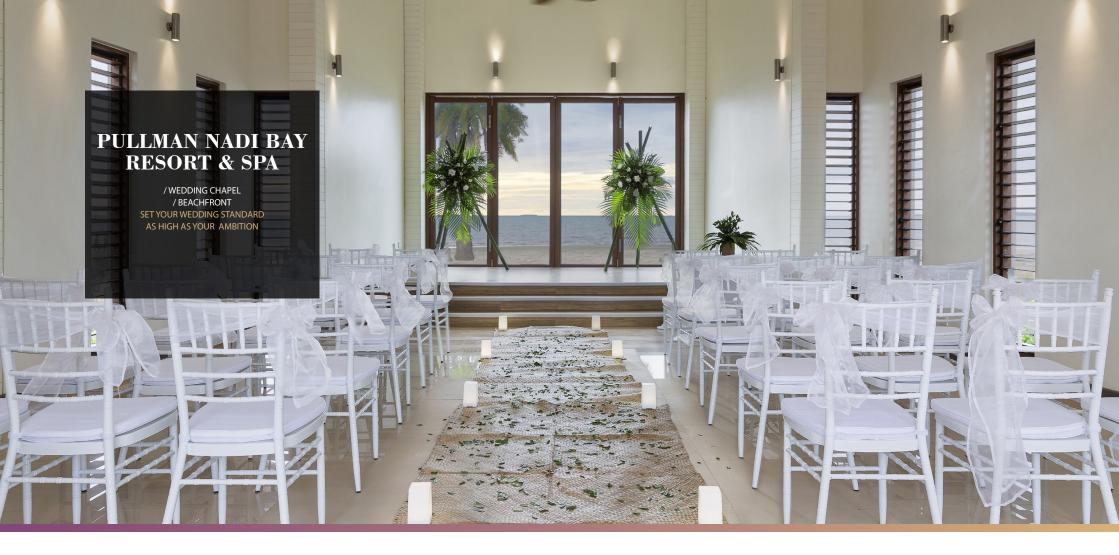

## **PULLMAN NADI BAY RESORT & SPA**

A vibrant new destination where local culture connects with all things contemporary, modern and elegant. Pullman Nadi Bay Resort & Spa sits directly on its own secluded corner of local-favourite, Wailoaloa Beach, a largely unexplored stretch of shore on Nadi Bay. For guests, that means 180 degrees of uninterrupted ocean views, bookended by vistas of Fiji's most recognised mountain, The Sleeping Giant. Set in lush gardens and surrounded by warm tropical waters, Pullman is perfect for a romantic holiday, friends' vacation, family getaway or as a solo retreat for quality relaxation. When romance is in the air, our private beach chapel and banquet spaces are fairy tale venues for wedding ceremonies and receptions.

As Fiji's newest premium resort, Pullman is the perfect place to check in and chill out.

The resort is an ideal venue for a destination wedding in Fiji, and engaged couples can take advantage of Pullman's beachfront wedding chapel, accompanying ceremonial lawn, or palm-lined direct beachfront location, to tie the knot in front of family and friends. With an enviable northwest facing location, the chapel and beach guarantee perfect Fijian sunset views, with magical vistas of Fiji's famous 'Sleeping Giant' mountain range beyond.

| Room Name       | Length(m)    | Width (m) | Classroom | Theatre | Banquet | Reception | Dinner Dance |
|-----------------|--------------|-----------|-----------|---------|---------|-----------|--------------|
| Wedding Chapel  | 9m           | 6.2m      | 40        |         |         |           |              |
| Soqoni Ballroom | 26m          | 18m       | 231       | 525     | 320     | 550       |              |
| Sota 1          | 9m           | 18m       | 63        | 165     | 120     | 150       | 90           |
| Sota 2          | 1 <i>7</i> m | 18m       |           |         |         |           | 280          |