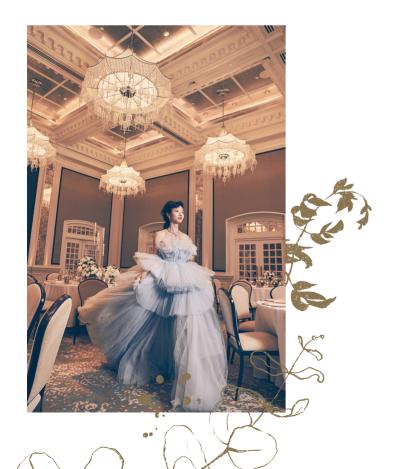

## Jubilee Ballroom

The Jubilee Ballroom tells the legacy story of the pre-restoration Victorian theatre, comfortably accommodating more than 250 guests. Elegant and sophisticated in hues of cream and gold, stunning chandeliers and signature gold Venetian light fixtures with elegant coffers light the room beautifully and provide an added layer of luxury.

Finely curated motifs and techniques complemented by custom upholstered wall panels whisper to the heritage of the space along with nods to Singapore's culture. Adjoined by an airconditioned pre-event foyer, the Jubilee Ballroom sets the stage for a truly once-in-a-lifetime affair.