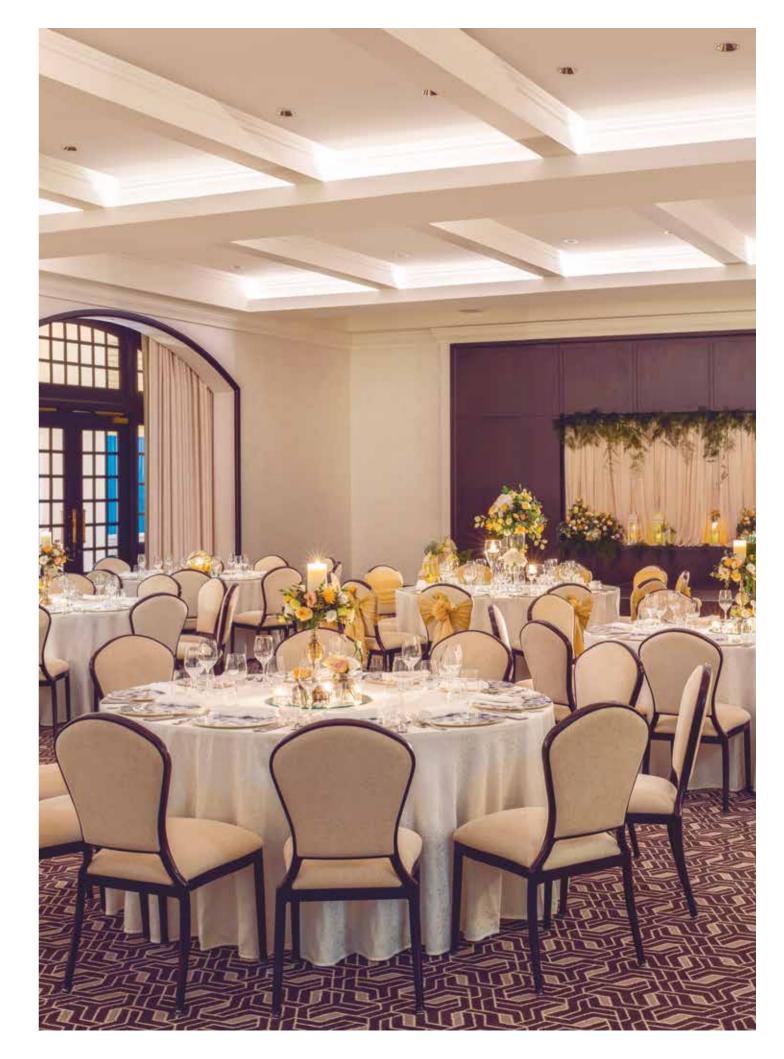

## Casuarina Suite

The regal charm of Raffles shines through at this more intimate venue, designed for style, elegance and comfort for a wedding steeped in historic grandeur amidst a contemporary atmosphere. Champagne gold drapery and pastel wall panels provide a picturesque backdrop to celebrate love and each other.

|                       | floor area         |             | SEATING CAPACITY                         |            |         |                        |
|-----------------------|--------------------|-------------|------------------------------------------|------------|---------|------------------------|
|                       | SQM / FT           | HEIGHT      | THEATRE  000 000 000 000 000 000 000 000 | LONG TABLE | SITDOWN | STANDING  88 88  88 88 |
| Casuarina Suite       | 202sqm / 2,183sqft | 3.2m / 10ft | 200                                      | 80         | 120     | 180                    |
| Casuarina Suite Foyer | 72sqm / 774sqft    | 3.2m / 10ft | _                                        | _          | _       | 50                     |