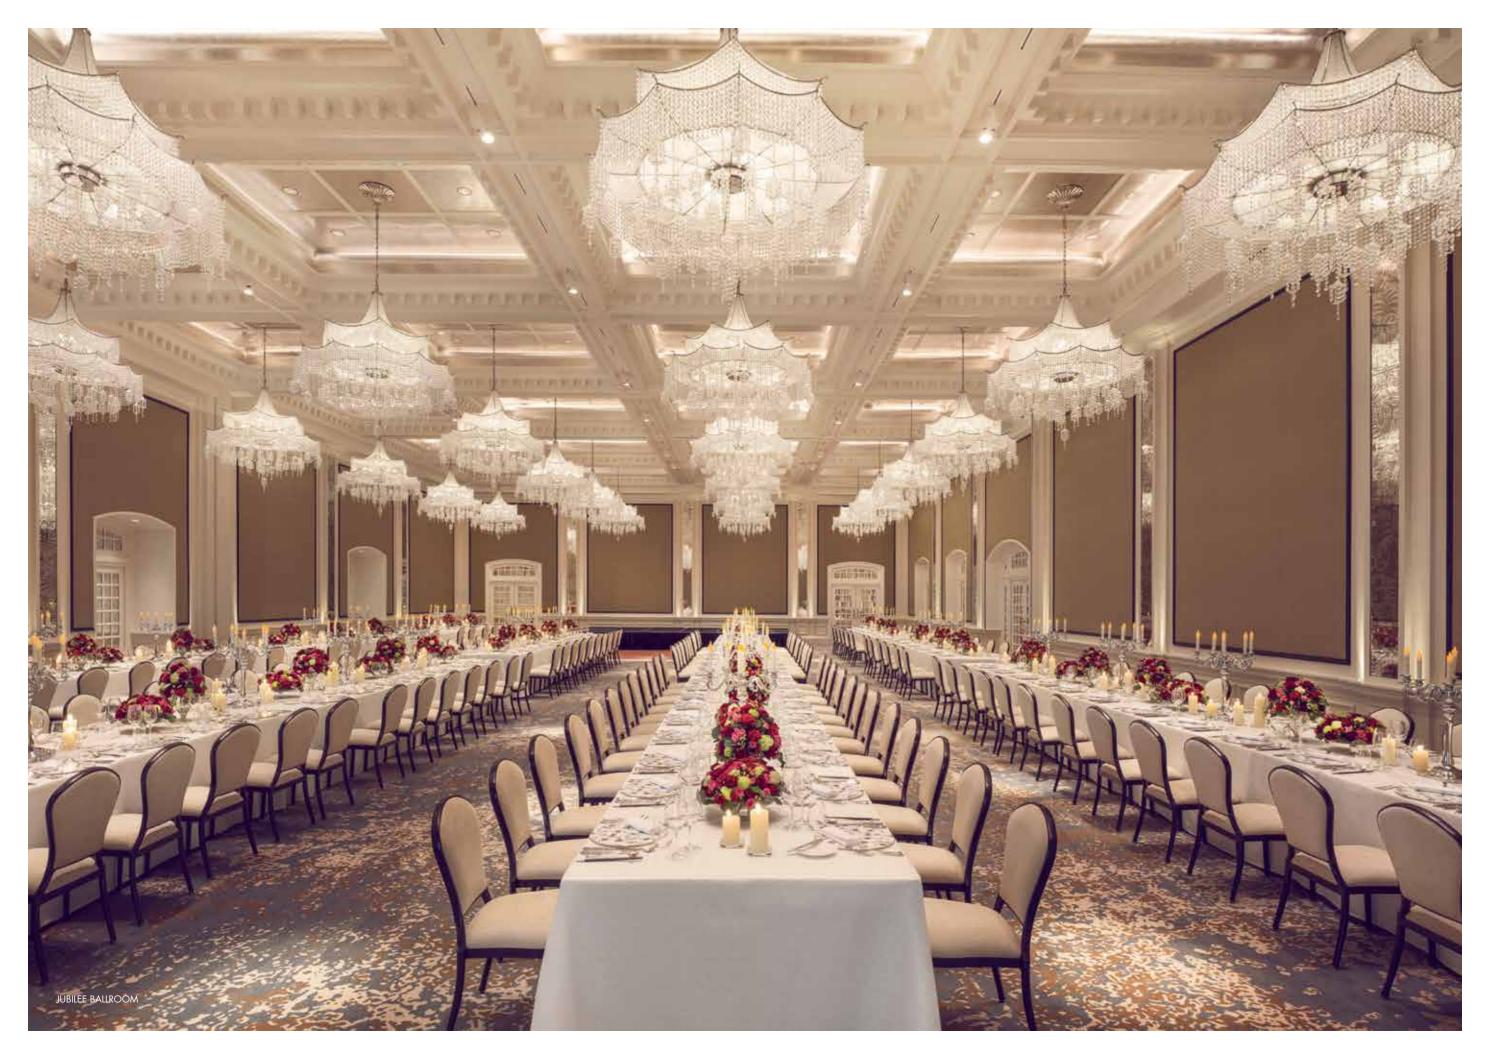

## Jubilee Ballroom

The Jubilee Ballroom tells the legacy story of the pre-restoration Victorian theatre, comfortably accommodating more than 250 guests. Elegant and sophisticated in hues of cream and gold, stunning chandeliers and signature gold Venetian light fixtures with elegant coffers light the room beautifully and provide an added layer of luxury.

Finely curated motifs and techniques complemented by custom upholstered wall panels whisper to the heritage of the space along with nods to Singapore's culture. Adjoined by an airconditioned pre-event foyer, the Jubilee Ballroom sets the stage for a truly once-in-a-lifetime affair.