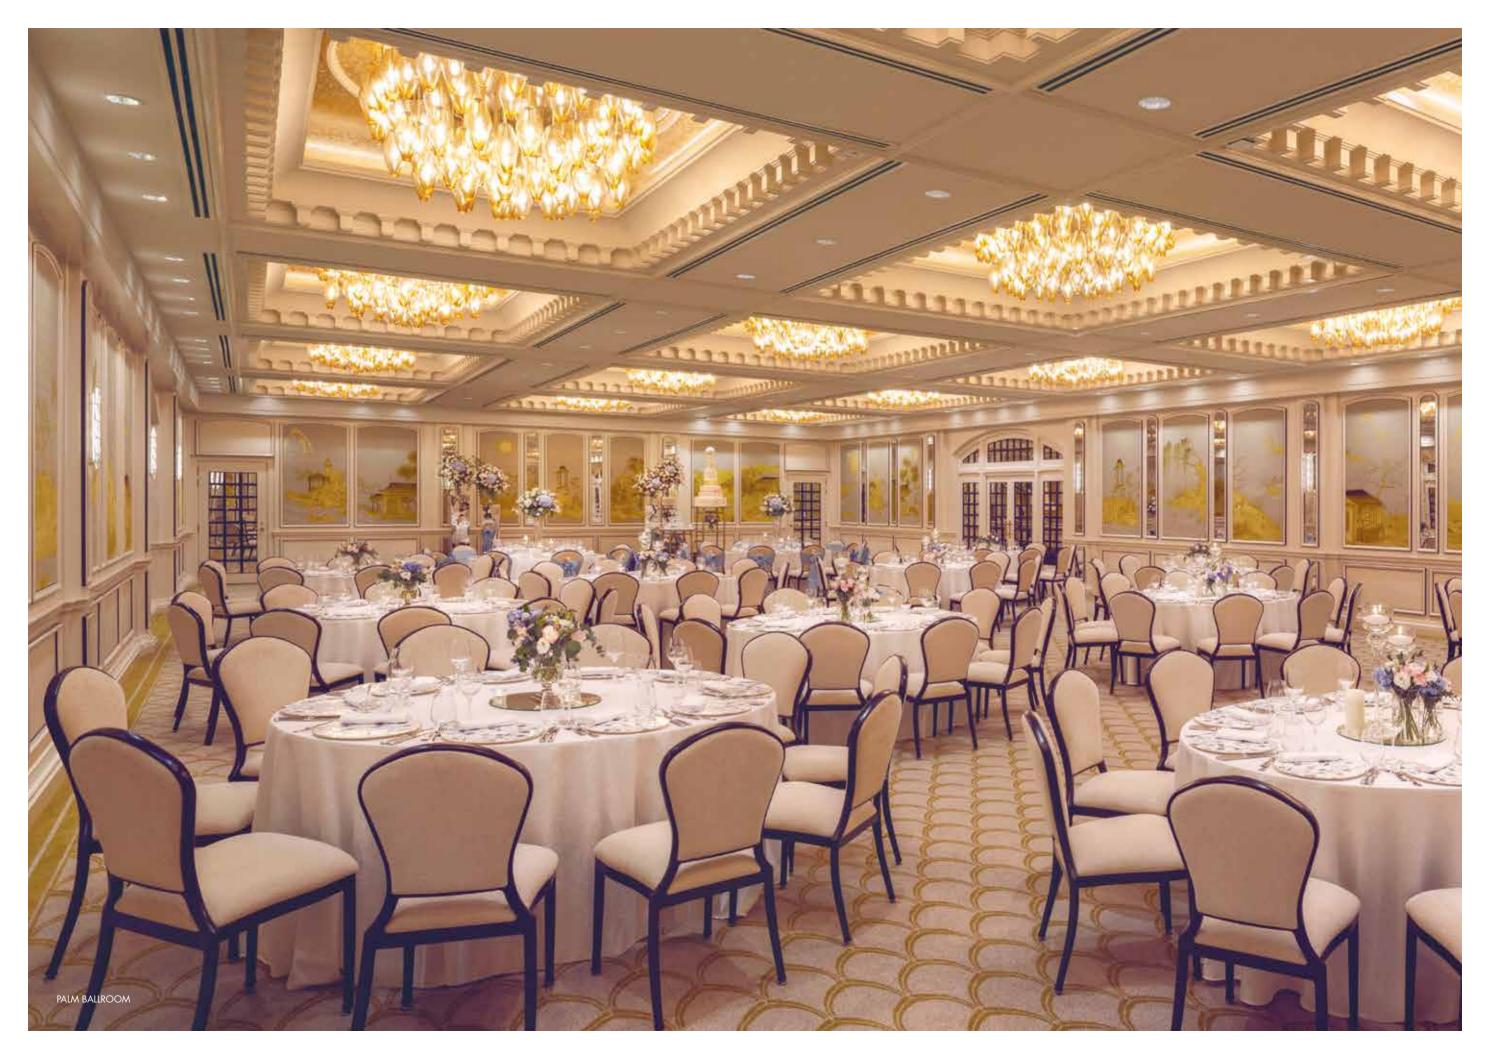

### Palm Ballroom

The Palm Ballroom presents a resplendent space with sophisticated details inheriting its name as a tribute to the Traveller's Palm, the emblem of Raffles. It has been lovingly restored with striking lighting elements and the latest audio-visual technology seating up to 180 guests with its own adjoining air-conditioned pre-event foyer. Gem-like chandeliers and custom hand-painted silk wall panels featuring a Chinese allegorical motif lends itself to the hotel's illustrious heritage.

|                     | floor area         |             |                                          |            |          |                                |
|---------------------|--------------------|-------------|------------------------------------------|------------|----------|--------------------------------|
|                     | SQM / FT           | HEIGHT      | THEATRE  000 000 000 000 000 000 000 000 | LONG TABLE | SIT-DOWN | STANDING<br>888 888<br>888 888 |
| Palm Ballroom       | 318sqm / 3,428sqft | 3.2m / 10ft | 300                                      | 140        | 180      | 320                            |
| Palm Ballroom Foyer | 84sqm / 906sqft    | 3.2m / 10ft | _                                        | _          | _        | 100                            |