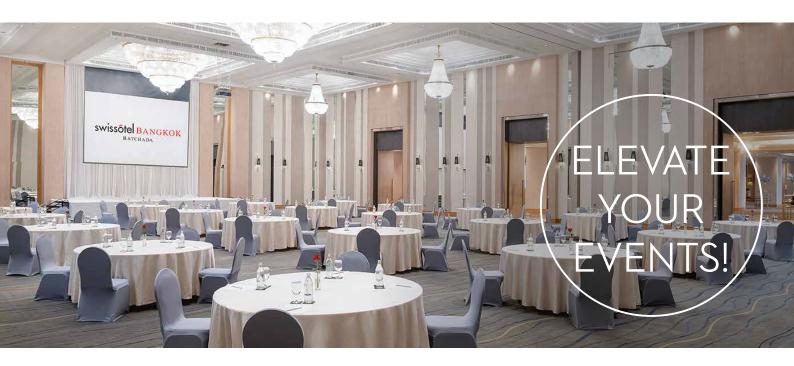

## FULL DAY MEETING IN A SOPHISTICATED SUITE VENUE

SPECIAL COMPLIMENTARY:

- Welcome early coffee break
- Choice of welcome item:
  - Assorted sandwich
  - Boiled rice
- Additional vitality drink for the afternoon break

## 2 COFFEE BREAKS 1 INTERNATIONAL BUFFET

MEETING PACKAGE INCLUDES:

- High speed wifi internet
- LCD projector with screen
- Standard audio-visual equipment
- Flipchart with assorted markers
- Standard stationery sets
- Digital signage
- Fresh floral decoration
- Free parking space for up to 400 cars