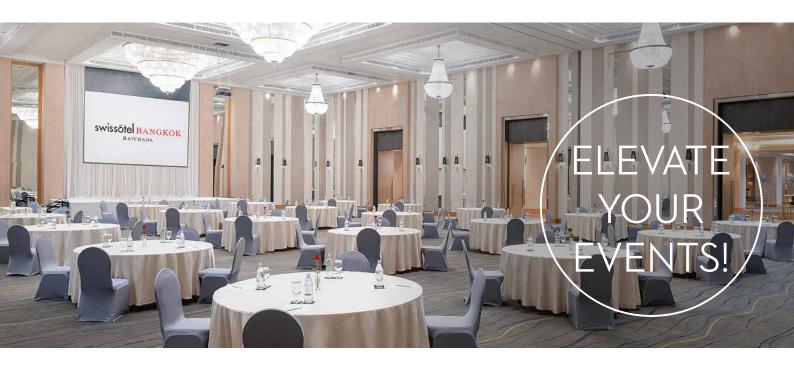

### FULL DAY MEETING IN A SOPHISTICATED VENUE

SPECIAL COMPLIMENTARY:

- Welcome early coffee break
- Choice of welcome item:
  - Assorted sandwich
  - Boiled rice
- Additional vitality drink for the afternoon break

## 2 COFFEE BREAKS 1 INTERNATIONAL BUFFET

MEETING PACKAGE INCLUDES:

- High speed wifi internet
- LCD projector with screen
- Standard audio-visual equipment
- Flipchart with assorted markers
- Standard stationery sets
- Digital signage
- Fresh floral decoration
- Free parking space for up to 400 cars