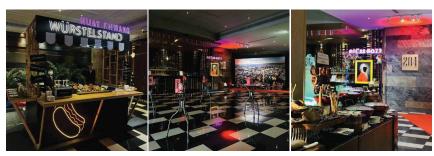

#### **BISTRO BUZZ**

LOONG FOONG swissôtel

Energize your team in a vibrant and modern setting. 204 Bistro offers a dynamic backdrop for brainstorming sessions and creative collaboration.

#### **BISTRO BUZZ**

Energize your team in a vibrant and modern setting. 204 Bistro offers a dynamic backdrop for brainstorming sessions and creative collaboration.

#### **EXCLUSIVE SPACE & INSPIRED GATHERINGS**

Host your private event at 204 Bistro, where modern ambiance meets culinary excellence—ideal for intimate dining, team lunches, or celebrations.

CELEBRATE IN STYLE & YOUR WAY

Bring your vision to life with a themed party at 204 Bistro. From elegant soirées to fun-filled fiestas, we create unforgettable experiences.