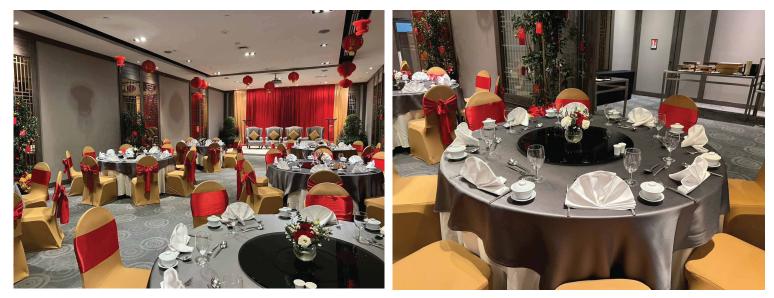

#### SHANGHAI CLUB – ELEGANCE IN EVERY DETAIL

Step into the refined charm of Shanghai Club, a beautifully designed Chinese contemporary venue. Perfect for private dining, weddings, and exclusive gatherings, it offers an ambiance of serenity and balance. With 163 sq.m of space and a dedicated kitchen, this intimate setting allows for bespoke culinary experiences. Host a private party or an elegant event for 50-100 guests in style.

#### A PERFECT SETTING FOR EVERY THEME

From traditional Chinese banquets to modern fusion celebrations, Shanghai Club adapts to your vision. Its sophisticated decor enhances every themed event, making it truly unforgettable. With customizable layouts, exquisite catering, and seamless service, we bring your dream event to life. Experience the beauty of Chinese elegance in a space designed for memorable occasions.