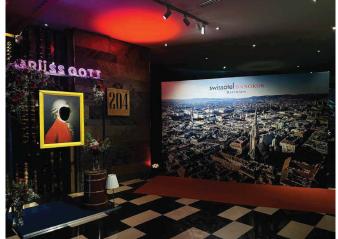

#### **BISTRO BUZZ**

LOONG FOONG swissôtel

Energize your team in a vibrant and modern setting. 204 Bistro offers a dynamic backdrop for brainstorming sessions and creative collaboration.

#### **BISTRO BUZZ**

Energize your team in a vibrant and modern setting. 204 Bistro offers a dynamic backdrop for brainstorming sessions and creative collaboration.