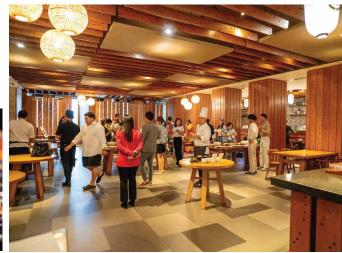

#### **BISTRO BUZZ**

LOONG FOONG swissôtel

Energize your team in a vibrant and modern setting. 204 Bistro offers a dynamic backdrop for brainstorming sessions and creative collaboration.

#### **BISTRO BUZZ**

Energize your team in a vibrant and modern setting. 204 Bistro offers a dynamic backdrop for brainstorming sessions and creative collaboration.