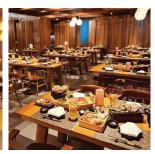

#### **BISTRO BUZZ**

LOONG FOONG swissôtel

Energize your team in a vibrant and modern setting. 204 Bistro offers a dynamic backdrop for brainstorming sessions and creative collaboration.

#### **BISTRO BUZZ**

Energize your team in a vibrant and modern setting. 204 Bistro offers a dynamic backdrop for brainstorming sessions and creative collaboration.