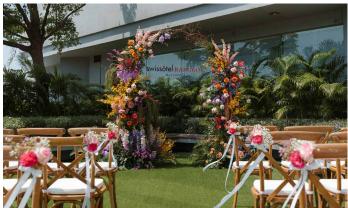

#### WHAT'S INCLUDED:

- Floral achway on the stage with lettering
- Seating set up
- 6 sets of floral corsages
- A bridal bouquet
- Coffee break 3 items
- Coffee, tea, orange juice and drinking water
- Background music
- 1 Night stay in Swiss Premier with breakfast for the bride and groom

# INTERNATIONAL BUFFET MENU OR COCKTAIL MENU

- 1 night stay in Executive Suite with breakfast for the bride and groom
- Floral achway on the stage with lettering
- Wedding cake with flower decoration
- 1 bridal bouquet
- Floral corsage
- Blessing book
- Wedding garlands for the bride and groom
- LCD Projector with Screen
- Wedding background music (not over 80 dB)
- Free flow soft drink and mixers