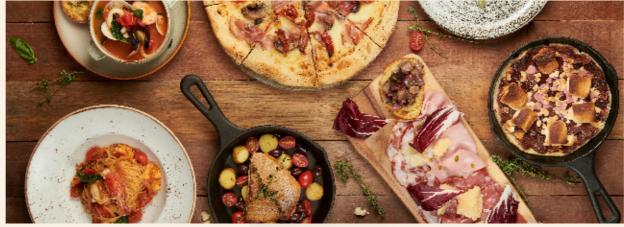

# **PREGO**

## Italian Classics

Experience the well-loved tastes of classic Italy amidst the charm of Prego's interiors and a luscious ensemble of signatures bursting with familiar Italian flavours.

Be greeted by the alluring aromas of pizza baking in the wood-fired ovens and indulge in a decadent selection of appetisers, cold cuts, cheeses and pastas made from the freshest produce and ingredients sourced directly from Italy. Pair these delights with exquisite Italian wines or cocktails meticulously crafted from Prego's island bar.