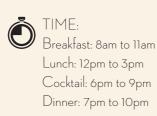

TIME:
Breakfast: 8am to 11am
Lunch: 12pm to 3pm
Cocktail: 6pm to 9pm
Dinner: 7pm to 10pm

www.skai.sg f @ skaibar.sg