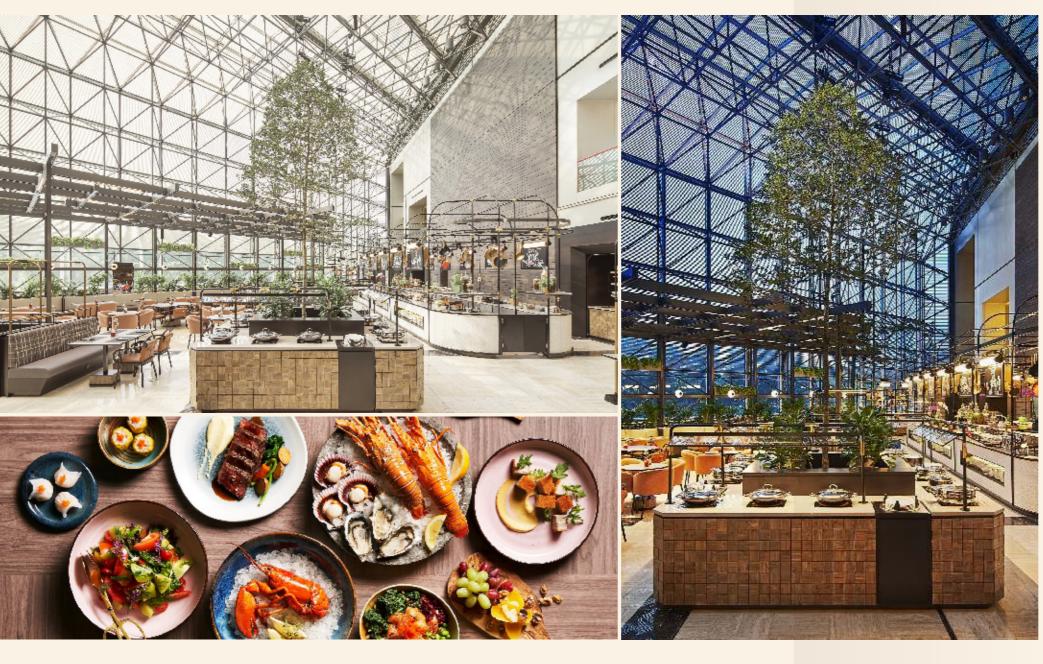

# ASIAN MARKET CAFÉ Halal Buffet

A glorious buffet of local favourites and contemporary regional delicacies showcasing authentic Halal-certified pan-Asian cuisine, which reflects the colourful diversity of flavours and cultures within the region. Complemented by live stations and exciting DIY dessert stalls that will keep diners coming back for more!

## SATISFY YOUR PALATE WITH EXQUISITE, CUSTOMISABLE MENUS

- Halal Buffet Menu
- Live Stations

SCAN OR CLICK FOR VIRTUAL TOUR

Minimum: 30
Maximum: 276
Back Station only (exclusive): 100