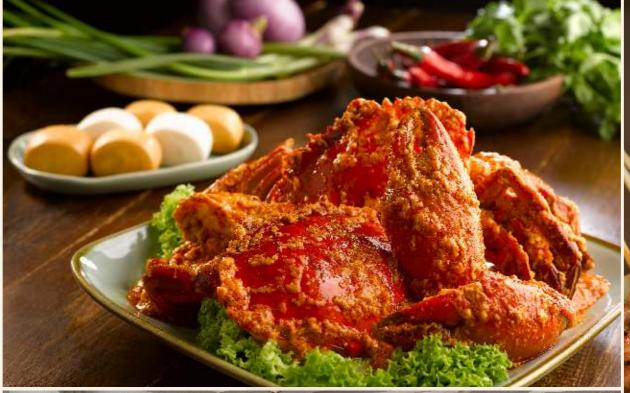

# **KOPI TIAM**

Local Cuisine

Tuck into comforting home-style dishes like the heartwarming Herbal Duck Mee Sua, fragrant Teochew-Style Steamed Whole Seabass, savoury Cereal Prawns and of course, perennial favourites - Satay, Hainanese Chicken Rice, Chilli Crab and Fish Head Curry, which continue to delight those cravings for Singapore's signature dishes.