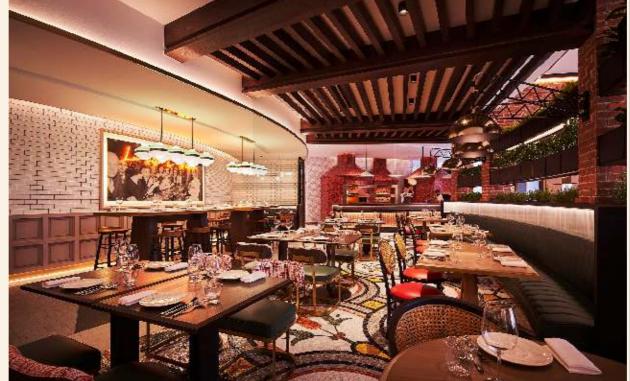

# **PREGO**

## Italian Classics

Experience the well-loved tastes of classic Italy amidst the charm of Prego's interiors and a luscious ensemble of signatures bursting with familiar Italian flavours.

Be greeted by the alluring aromas of pizza baking in the wood-fired ovens and indulge in a decadent selection of appetisers, cold cuts, cheeses and pastas made from the freshest produce and ingredients sourced directly from Italy. Pair these delights with exquisite Italian wines or cocktails meticulously crafted from Prego's island bar.