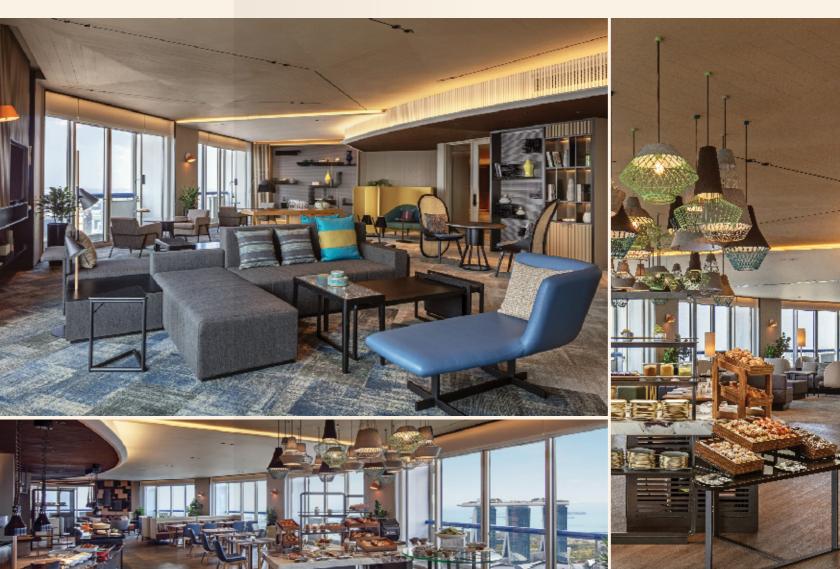

# LEVEL 65 CREST LOUNGE

Located at Swissôtel The Stamford, Level 65 spans circularly around an entire floor, offering unparalleled views of the Singapore skyline that the hotel is known for. Featuring sleek interiors with a soothingly tasteful neutral palette and thoughtful functional design, the Crest Lounge provides guests with a great space to interact, work and relax.