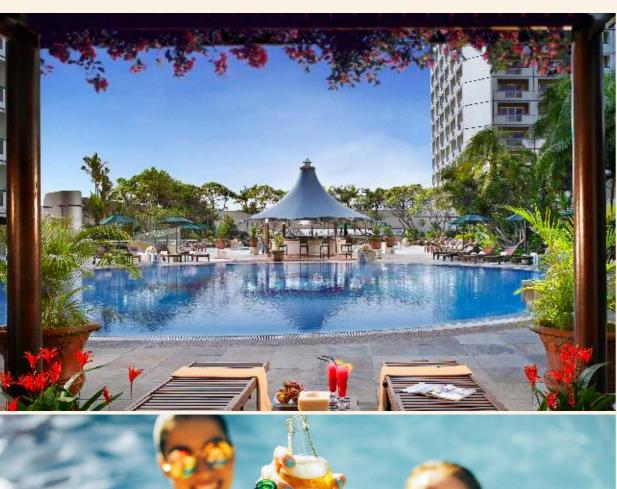

# THE EIGHT

Poolside Restaurant and Bar

Relish in the perfect combination of gourmet delights, fresh juices and artisanal cocktails in a casual tropical setting. Located on Level 8 of the hotel, this poolside restaurant provides the idyllic backdrop to unwind and relax. Enjoy the summer night breeze as you lounge under the starry sky at The Eight, a modern oasis in the middle of the bustling city.