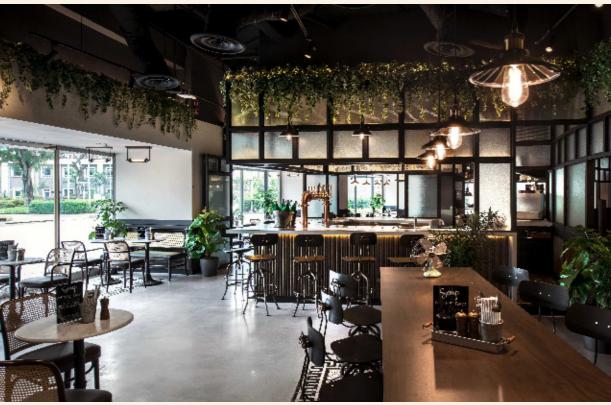

# THE STAMFORD BRASSERIE

All-In-One Dining

The Stamford Brasserie is an all-in-one dining destination that brings to life the charm and exuberance of a classic French brasserie. The stylish tri-concept outlet, first in the hotel to run completely plastic-free, is conveniently located on the ground floor of Swissotel The Stamford and comprises a Grab & Go, Bistro Restaurant and Beer Bar. The tasteful interior features a mix of traditional vintage appeal interspersed with industrial-chic contemporary touches, where an open kitchen and bar engages with lively bistro cooking and craft beers on tap.