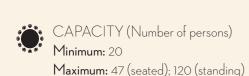

### SATISFY YOUR PALATE WITH EXQUISITE, **CUSTOMISABLE MENUS**

- Set Menu
- Cocktail Canapes & Live Stations
- Light Buffet Menu & Live Stations
- High Tea Buffet

SCAN OR CLICK FOR VIRTUAL TOUR

Maximum: 120 (seated) or 150 (standing) Bar: 96 (seated) or 100 (standing) Lounge: 35 (seated) or 50 (standing)