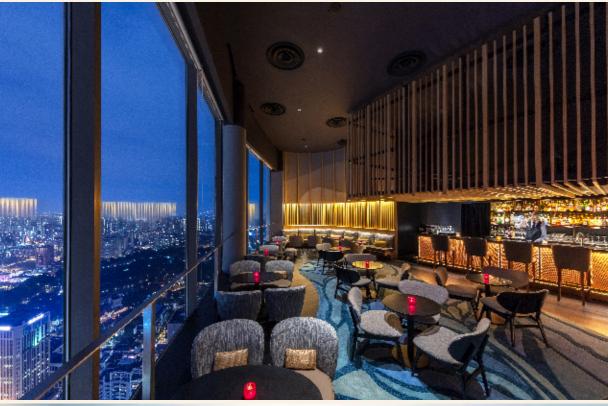

# LEVEL 65 CREST LOUNGE

Located at Swissôtel The Stamford, Level 65 spans circularly around an entire floor, offering unparalleled views of the Singapore skyline that the hotel is known for. Featuring sleek interiors with a soothingly tasteful neutral palette and thoughtful functional design, the Crest Lounge provides guests with a great space to interact, work and relax.

### WIND, DINE AND UNWIND

- Corporate Events: Cocktail Reception; Corporate Lunch or Dinner; Launch Event

# SATISFY YOUR PALATE WITH EXQUISITE, CUSTOMISABLE MENUS

- Set Menu
- Cocktail Menu