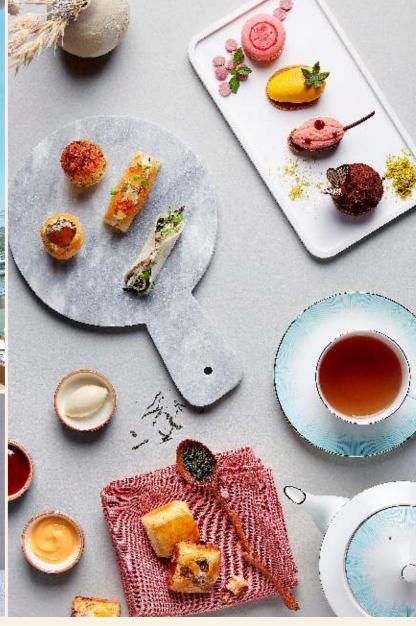

# **ANTI:DOTE**

Modern Cocktail Bar

A stylish and modern cocktail bar with progressive concoctions that appeal to the most discerning taste buds. Combining the craftsmanship of traditional bartending and the artistry of experimental mixology techniques, classic recipes are reinterpreted with contemporary flair. Take your pick from an impressive selection of tipples and pair them with innovative modern tapas.

### WIND. DINE AND UNWIND

- Corporate Events: Networking Reception; Corporate Lunch or Dinner
- High Tea Event

### SATISFY YOUR PALATE WITH EXQUISITE, **CUSTOMISABLE MENUS**

- Set Menu
- Cocktail Canapes & Live Stations
- Light Buffet Menu & Live Stations
- High Tea Buffet

SCAN OR CLICK FOR VIRTUAL TOUR

Maximum: 120 (seated) or 150 (standing) Bar: 96 (seated) or 100 (standing) Lounge: 35 (seated) or 50 (standing)