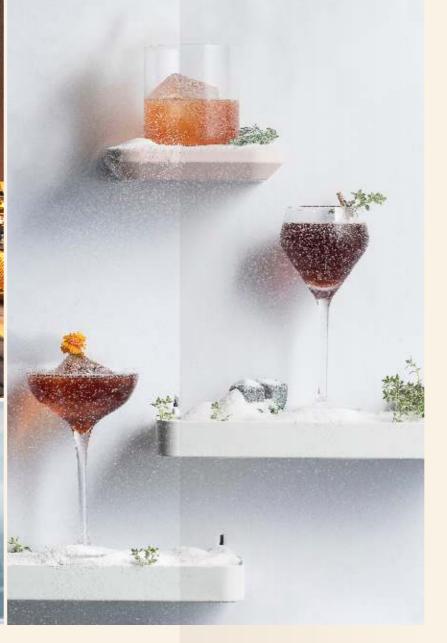

# **ANTI:DOTE**

Modern Cocktail Bar

A stylish and modern cocktail bar with progressive concoctions that appeal to the most discerning taste buds. Combining the craftsmanship of traditional bartending and the artistry of experimental mixology techniques, classic recipes are reinterpreted with contemporary flair. Take your pick from an impressive selection of tipples and pair them with innovative modern tapas.

### SATISFY YOUR PALATE WITH EXQUISITE, **CUSTOMISABLE MENUS**

- Set Menu
- Cocktail Canapes & Live Stations
- Light Buffet Menu & Live Stations
- High Tea Buffet

SCAN OR CLICK FOR VIRTUAL TOUR

Maximum: 120 (seated) or 150 (standing) Bar: 96 (seated) or 100 (standing) Lounge: 35 (seated) or 50 (standing)

Lunch: 12pm to 3pm High Tea: 3pm to 5pm

Cocktail: 6pm to 9pm Dinner: 7pm to 10pm