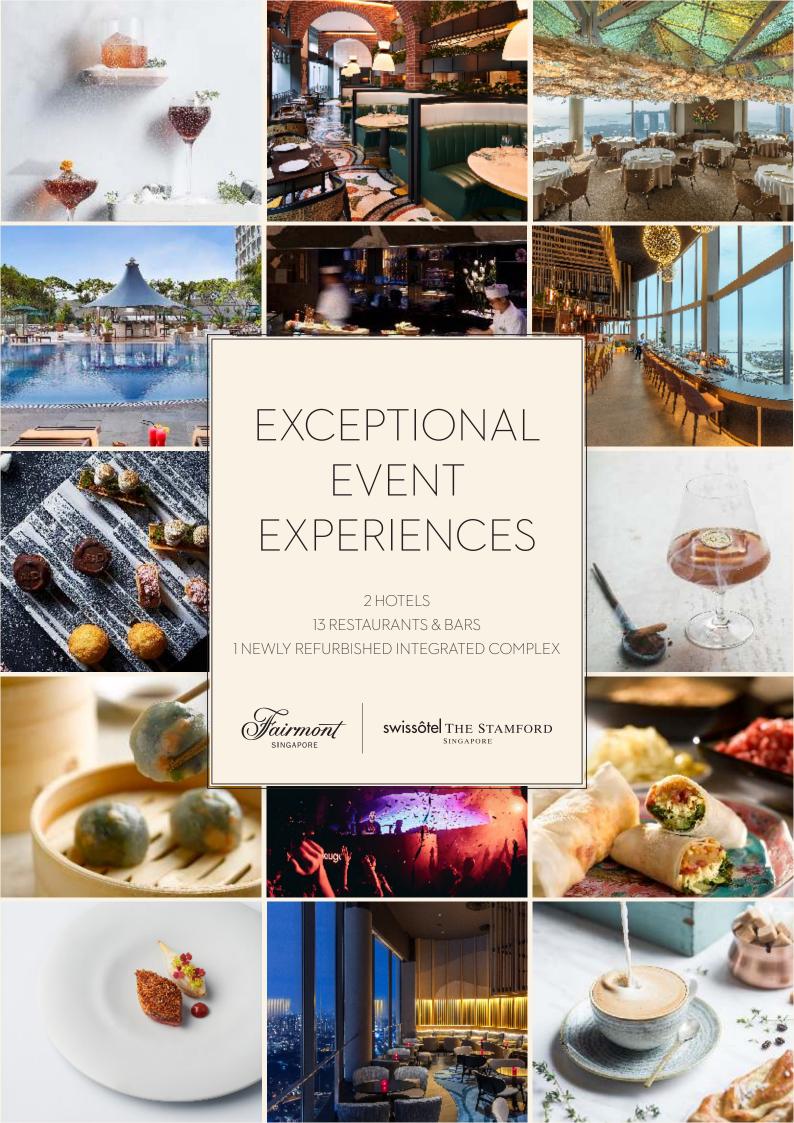

# **CONTENT**

## FAIRMONT SINGAPORE

Prego 04

Anti:dote 06

Asian Market Café 08

Szechuan Court & Kitchen 10

Mikuni 12

The Eight 14

## SWISSOTEL THE STAMFORD

Level 65 Crest Lounge 16

The Stamford Brasserie 18

Kopi Tiam 20

CLOVE 22

SKAI Restaurant 24

SKAI Bar 26

JAAN by Kirk Westaway 28

Bar Rouge 30