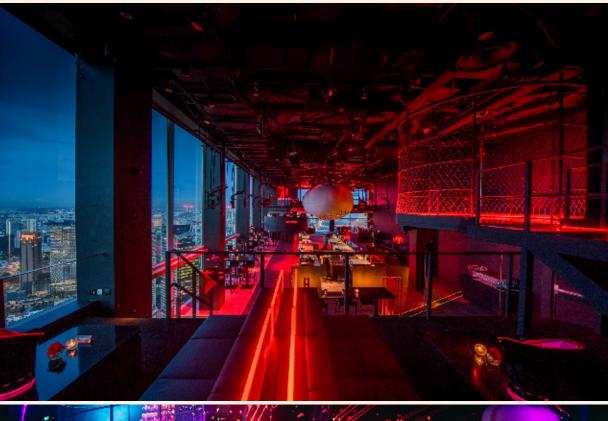

## BAR ROUGE

## Nightlife Destination

Running across the 71st and 72nd floors, Singapore's highest dusk to dawn night club, Bar Rouge, delivers riveting beats against a backdrop of unparalleled cityscape panoramas featuring iconic local landmarks including the Singapore Flyer, Marina Bay Sands and Gardens by the Bay.