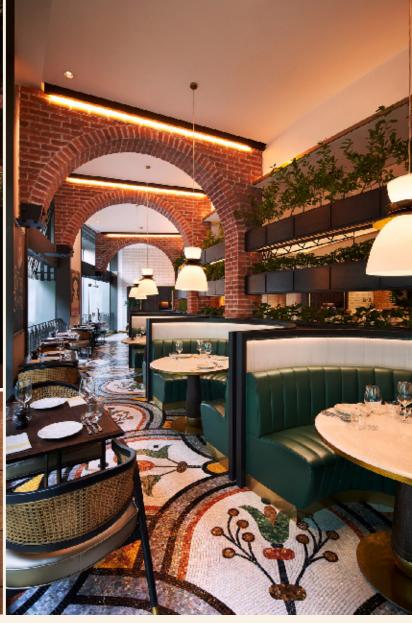

# **PREGO**

## Italian Classics

Experience the well-loved tastes of classic Italy amidst the charm of Prego's interiors and a luscious ensemble of signatures bursting with familiar Italian flavours.

Be greeted by the alluring aromas of pizza baking in the wood-fired ovens and indulge in a decadent selection of appetisers, cold cuts, cheeses and pastas made from the freshest produce and ingredients sourced directly from Italy. Pair these delights with exquisite Italian wines or cocktails meticulously crafted from Prego's island bar.

### WIND, DINE AND UNWIND

- Social Events: Wedding Lunch or Dinner; Birthday Party
- Corporate Events: Dinner & Dance; Corporate Lunch or Dinner

# SATISFY YOUR PALATE WITH EXQUISITE, CUSTOMISABLE MENUS

- Set Menu
- Buffet Menu