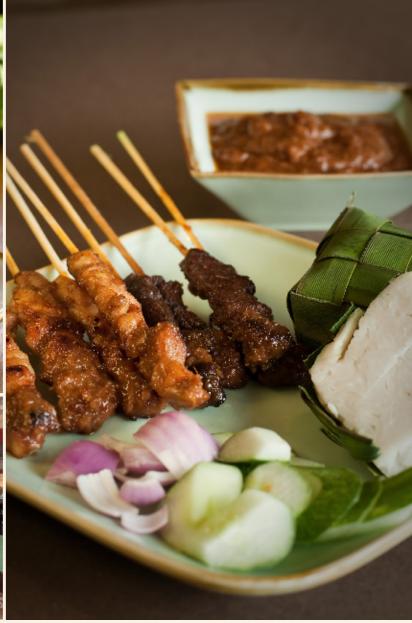

# **KOPI TIAM**

Local Cuisine

Tuck into comforting home-style dishes like the heartwarming Herbal Duck Mee Sua, fragrant Teochew-Style Steamed Whole Seabass, savoury Cereal Prawns and of course, perennial favourites - Satay, Hainanese Chicken Rice, Chilli Crab and Fish Head Curry, which continue to delight those cravings for Singapore's signature dishes.

### WIND, DINE AND UNWIND

- Social Event: Birthday Party
- Corporate Events: Dinner & Dance; Networking Reception; Corporate Lunch or Dinner

# SATISFY YOUR PALATE WITH EXQUISITE, CUSTOMISABLE MENUS

- Buffet Menu with Live Stations
- Locally-inspired Set Menu
- Cocktail Canapes