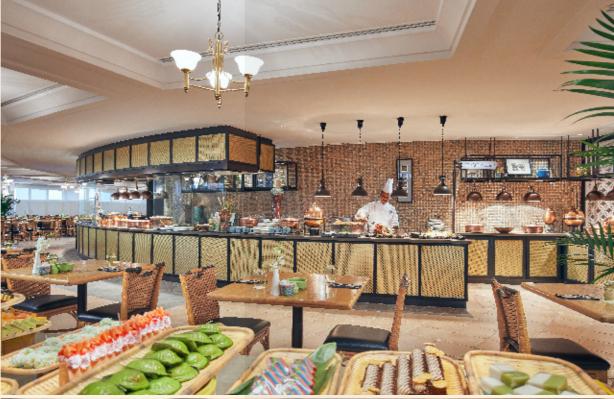

# **CLOVE**

## All-Day Dining Buffet Restaurant

Explore some of the best global cuisines in this all-day dining buffet restaurant, CLOVE, with an exquisite offering of native and international delights; including a sumptuous seafood selection with exciting Live and Dolt-Yourself stations. The welcoming surrounds of an earthy wooden palette with refreshing greenery basking in natural light, is the ideal choice for your next event.