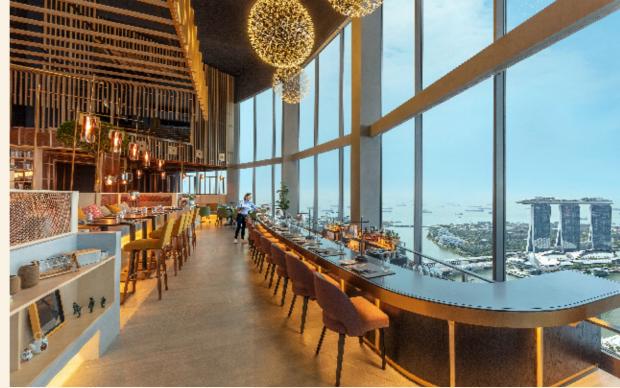

# LEVEL 65 CREST LOUNGE

Located at Swissôtel The Stamford, Level 65 spans circularly around an entire floor, offering unparalleled views of the Singapore skyline that the hotel is known for. Featuring sleek interiors with a soothingly tasteful neutral palette and thoughtful functional design, the Crest Lounge provides guests with a great space to interact, work and relax.

### WIND, DINE AND UNWIND

- Corporate Events: Cocktail Reception; Corporate Lunch or Dinner; Launch Event

# SATISFY YOUR PALATE WITH EXQUISITE, CUSTOMISABLE MENUS

- Set Menu
- Cocktail Menu