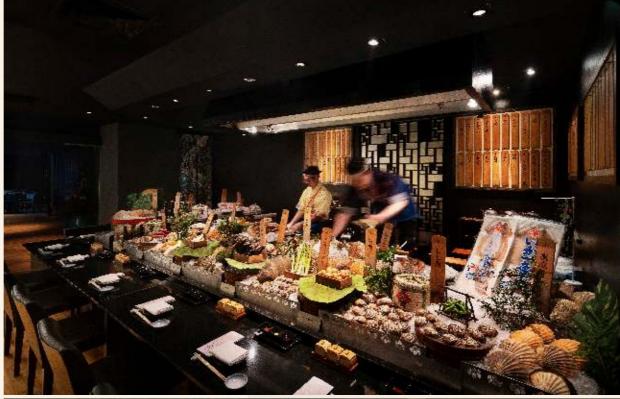

## SKAI RESTAURANT

Contemporary Grill

SKAI is a refined and lively contemporary grill restaurant, situated on Level 70 of Singapore's acclaimed Swissôtel The Stamford. The iconic city views, seamless service and bespoke beverages make for a perfect ambience to savour the menu curated by Executive Chef, Paul Hallett, blending cutting edge culinary skills with a cooking philosophy honed through years of experience to create a truly personal and progressive fine grill offering.

### WIND. DINE AND UNWIND

- Social Events: Wedding Lunch or Dinner; Birthday Party
- Corporate Events: Networking Reception; Dinner & Dance; Corporate Lunch or Dinner; Launch Event; Wine Event

# SATISFY YOUR PALATE WITH EXQUISITE, CUSTOMISABLE MENUS

- Buffet Menu with Live Stations
- Cocktail Canapes with Live Stations
- Set Menu

SCAN OR CLICK FOR VIRTUAL TOUR

Semi-Private Dining Room (Tuna Bar): 30 pax (seated) or 40 pax (standing)