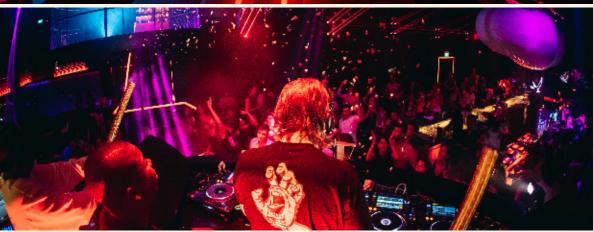

## BAR ROUGE

## Nightlife Destination

Running across the 71st and 72nd floors, Singapore's highest dusk to dawn night club, Bar Rouge, delivers riveting beats against a backdrop of unparalleled cityscape panoramas featuring iconic local landmarks including the Singapore Flyer, Marina Bay Sands and Gardens by the Bay.

### WIND, DINE AND UNWIND

- Social Events: Wedding Lunch or Dinner; Wedding After Party; Pre or Post Dinner Drinks; Hens or Stags Night; Birthday Party,
- Corporate Events: Networking Reception; Dinner & Dance; Corporate Lunch or Dinner; Launch Event; Wine Event

### SATISFY YOUR PALATE WITH EXQUISITE, **CUSTOMISABLE MENUS**

- Buffet Menu with Live Stations
- Cocktail Canapes with Live Stations

SCAN OR CLICK FOR VIRTUAL TOUR

CAPACITY (Number of persons)

Maximum: Level 71: 140 (seated) or 300 (standing)