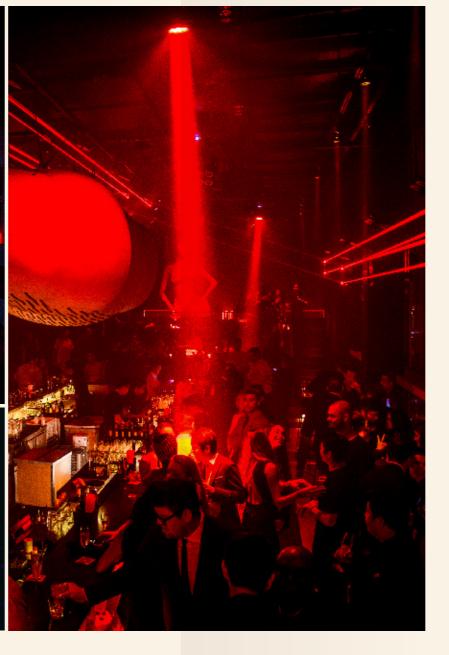

## BAR ROUGE

## Nightlife Destination

Running across the 71st and 72nd floors, Singapore's highest dusk to dawn night club, Bar Rouge, delivers riveting beats against a backdrop of unparalleled cityscape panoramas featuring iconic local landmarks including the Singapore Flyer, Marina Bay Sands and Gardens by the Bay.

### WIND, DINE AND UNWIND

- Social Events: Wedding Lunch or Dinner; Wedding After Party; Pre or Post Dinner Drinks; Hens or Stags Night; Birthday Party,
- Corporate Events: Networking Reception; Dinner & Dance; Corporate Lunch or Dinner; Launch Event; Wine Event

### SATISFY YOUR PALATE WITH EXQUISITE, **CUSTOMISABLE MENUS**

- Buffet Menu with Live Stations
- Cocktail Canapes with Live Stations

SCAN OR CLICK FOR VIRTUAL TOUR

CAPACITY (Number of persons)

Maximum: Level 71: 140 (seated) or 300 (standing)