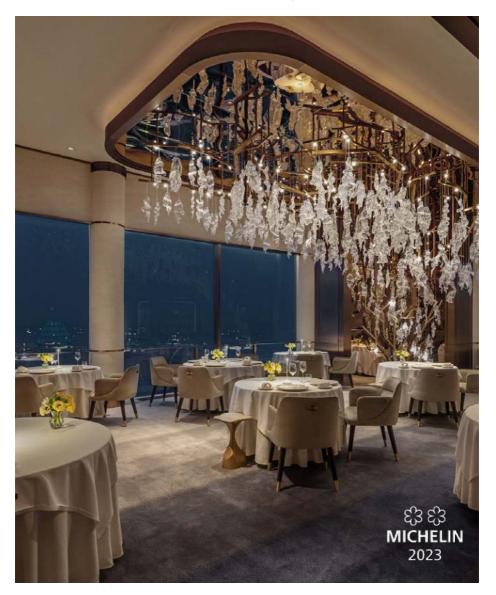

# JAAN by Kirk Westaway

# LEVEL 70, SWISSÔTEL THE STAMFORD

Make extra special memories this Christmas. Romance your loved one at this 2 Michelin–starred Modern British restaurant that presents nature's finest.