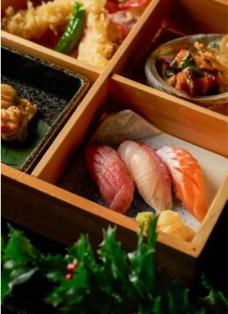

# Mikuni LEVEL 3. FAIRMONT SINGAPORE

This Christmas, let Mikuni delight palates with a beautiful festive-inspired kaiseki dinner and an opulent bento box.

# **FESTIVE BENTO BOX**

Seasonal ingredients shine through in this meticulously crafted bento, featuring Cod Milt; Slow Cooked Tender Whole Abalone and Braised Kagoshima Wagyu A4 Beef.

#### 1 to 30 December 2023\*

\$138<sup>++</sup> per person