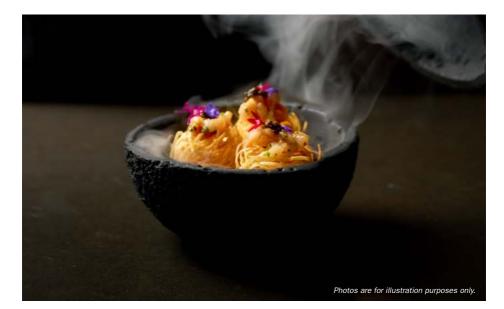

# Mikuni LEVEL 3. FAIRMONT SINGAPORE

This Christmas, let Mikuni delight palates with a beautiful festive-inspired kaiseki dinner and an opulent bento box.

# **FESTIVE BENTO BOX**

Seasonal ingredients shine through in this meticulously crafted bento, featuring Cod Milt; Slow Cooked Tender Whole Abalone and Braised Kagoshima Wagyu A4 Beef.

# FESTIVE DINNER SET MENU

Immerse in culinary perfection with this 7–Course set menu which features the Daikichi Farm Slow Cooked Tenderloin, an exclusive beef cut supplied by the 127 year old farm; offered only in Mikuni.