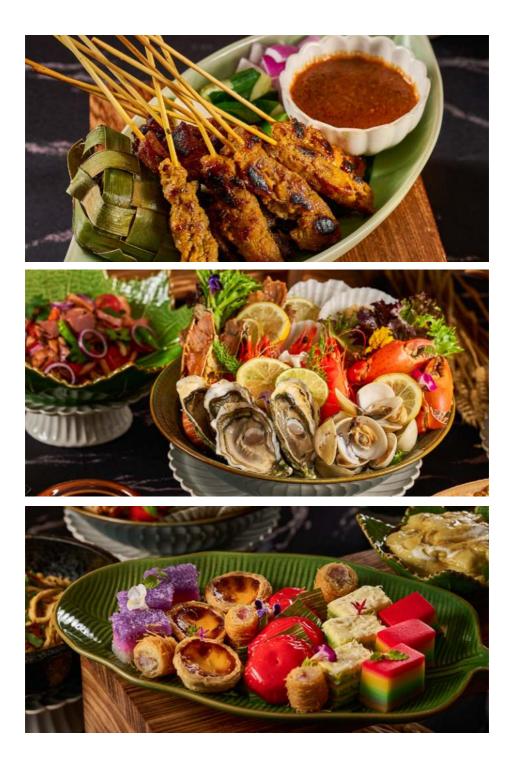

# Asian Market Café

LEVEL 2, FAIRMONT SINGAPORE

A lavish Halal-certified spread of local and regional flavours awaits. Up the ante for your festive celebrations with highlights such as Seafood on Ice; Sashimi; Spice Rubbed Atlantic King Salmon and Slow Roasted Beef Ribeye.

Make a local favourite, Laksa, at the D.I.Y station and watch the chefs fire up a feast at the live stations with Grilled Satay and Beef Steak with Rendang Sauce.