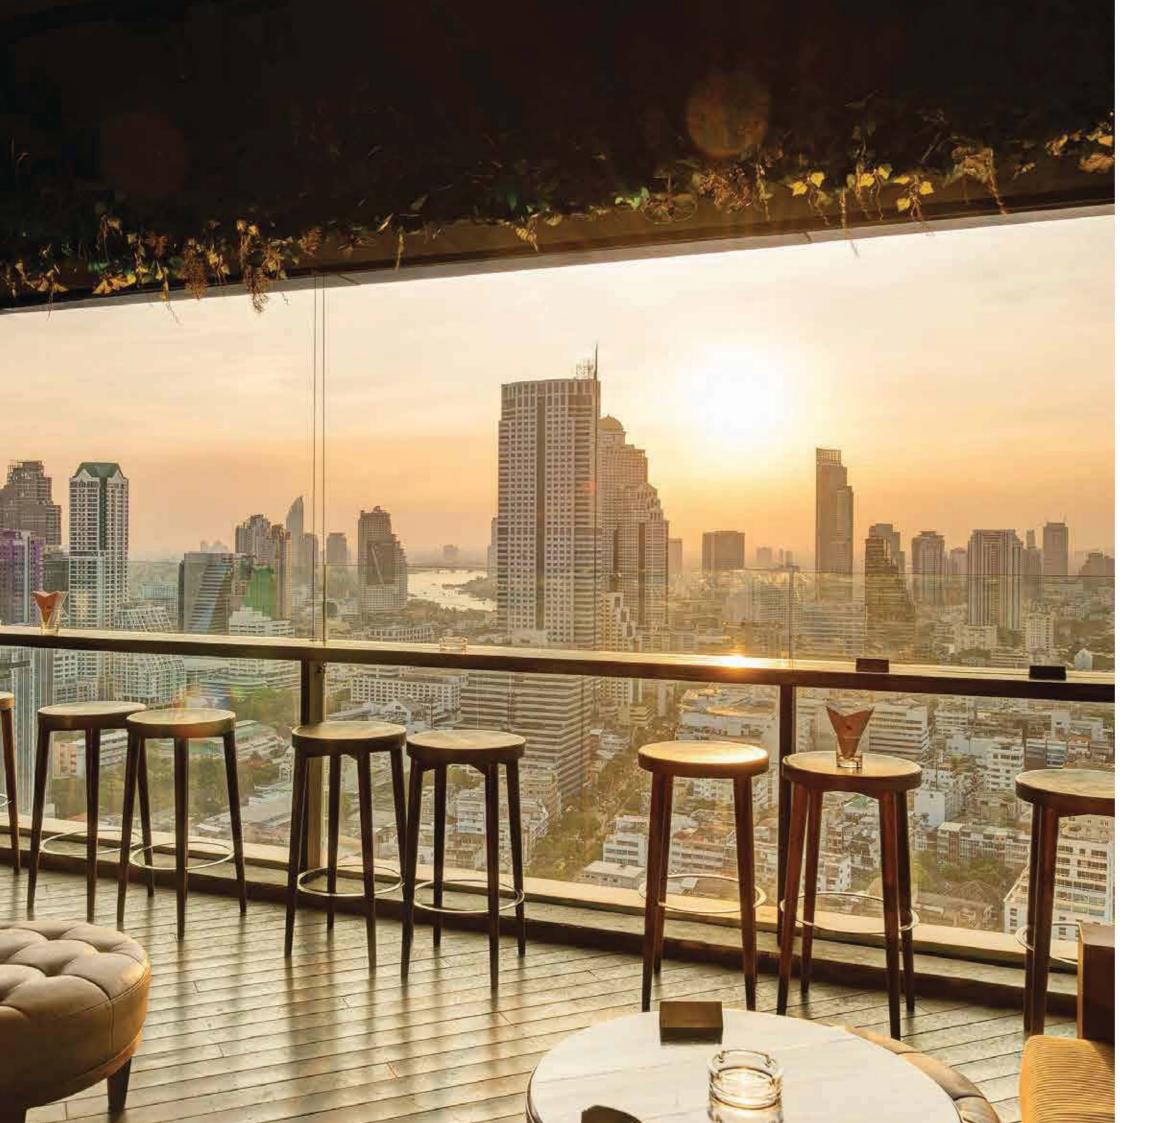

# SCARLETT WINE BAR & RESTAURANT

Listed in the Michelin guide 2 years in a row, Scarlett Wine Bar & Restaurant finds its home on level 37 and boasts an outdoor terrace that overlooks stunning views of the city. At the helm of the kitchen is Maître Cuisinier de France Chef Sylvain Royer, who has curated a gourmet French menu that includes speciality char-grilled dry-aged beef, and paired with an extensive and affordable wine list.

For more information, please contact us via email at scarlettbkk@randblab.com

EXPERIENCE SCARLETT
IN VIRTUAL REALITY
BY SCANNING THE QR CODE

SCAN THE QR CODE
TO VIEW OUR PACKAGES