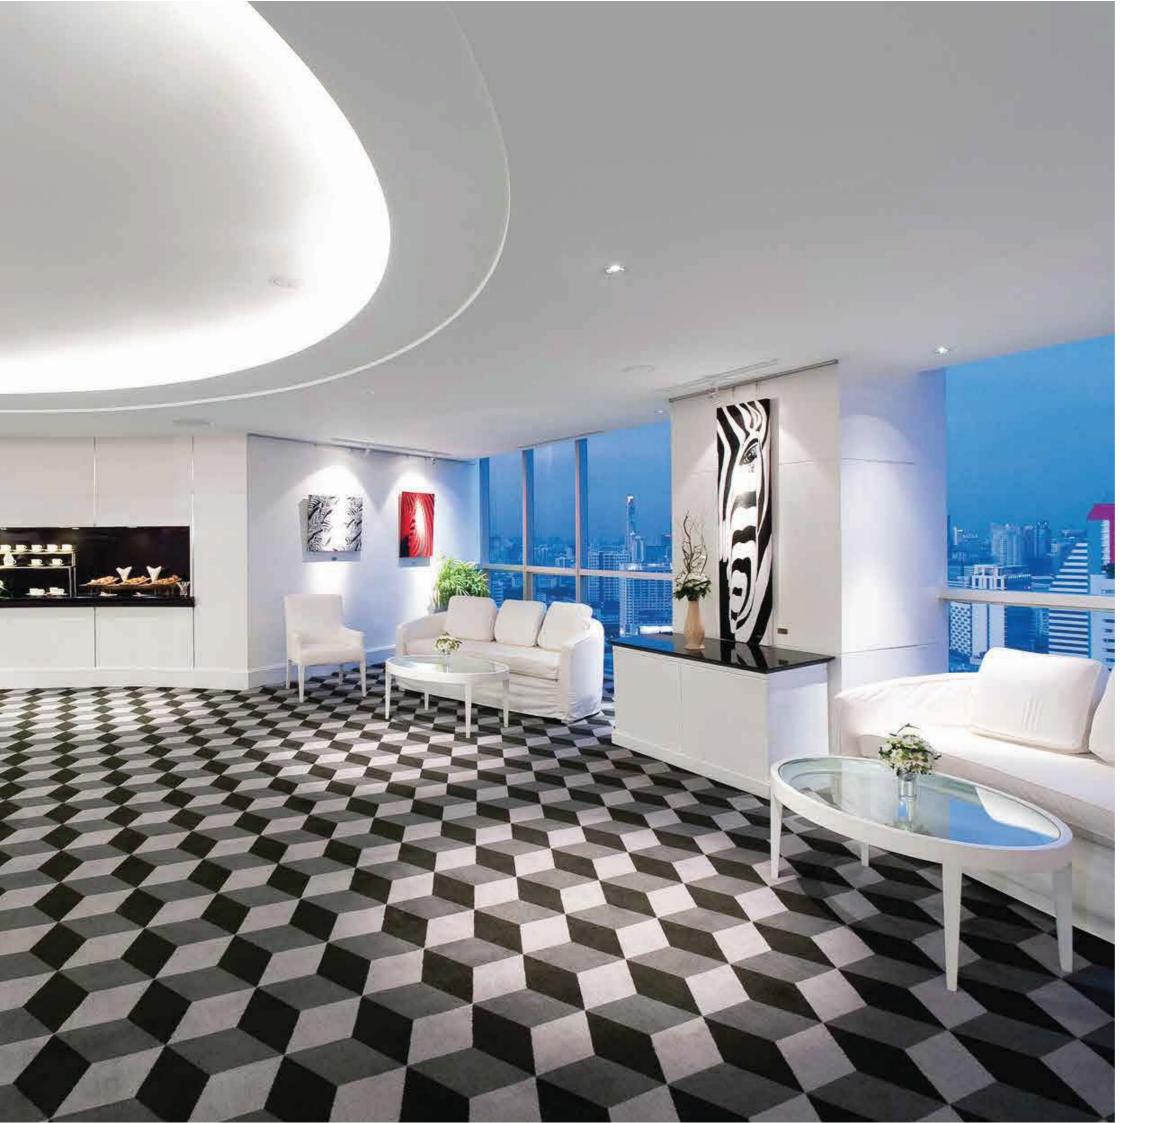

#### THE GALLERY

4 rooms transformed into New York style art galleries to inspire creative minds and provide engaging meeting spaces.

#### THE GALLERY

The Gallery consists of four unique meeting rooms that have been inspired by art galleries of New York. Featuring works of local artists, which are refreshed every quarter, the space is modern and minimalist in design, while offering comfortable furnishings and plenty of natural light. The Gallery provides unique spaces for meetings and are designed to stimulate creativity for brainstorming sessions, idea exchanges, or even corporate team building.