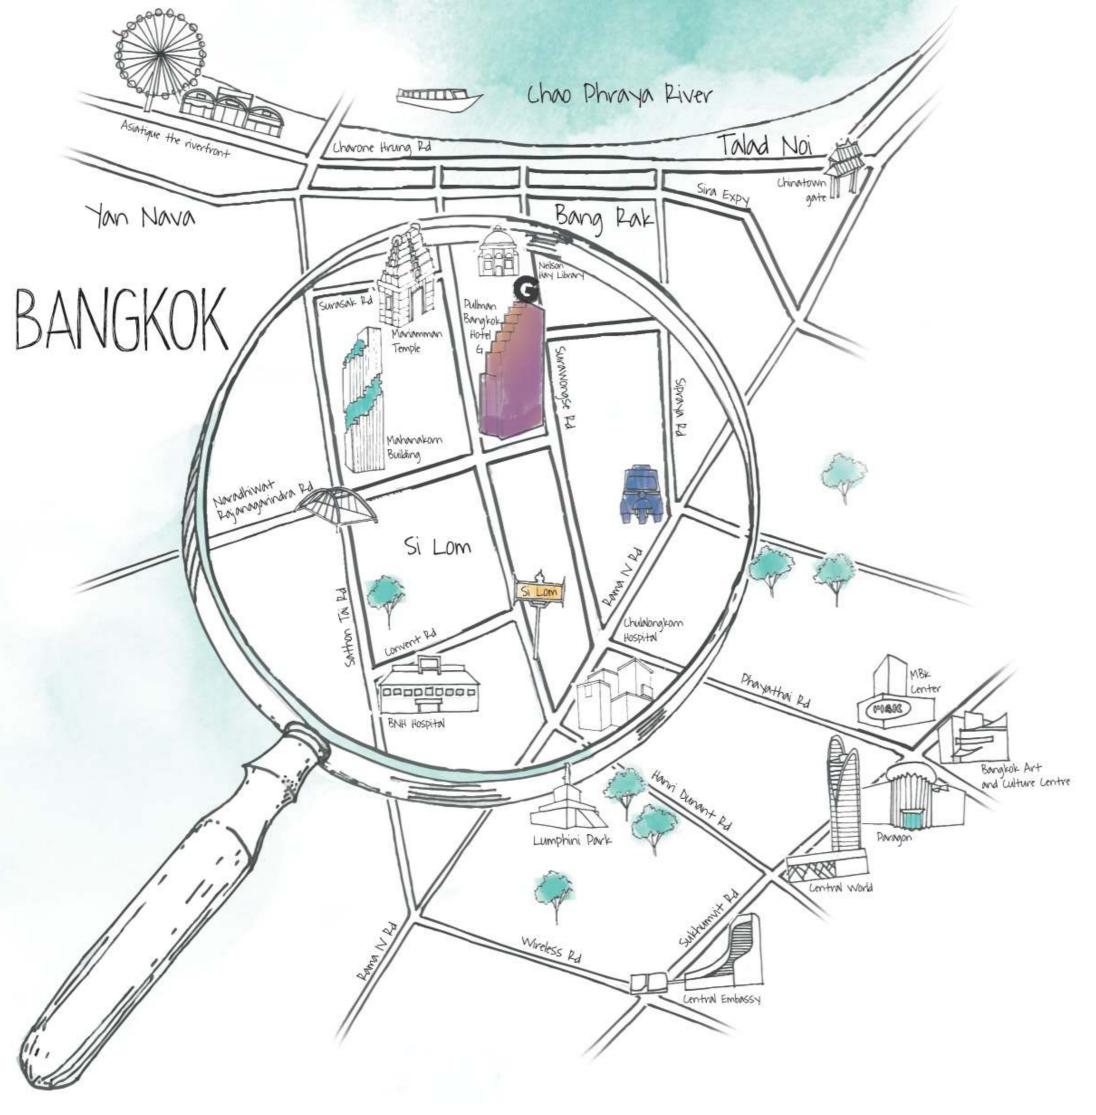

#### SITUATED RIGHT IN THE HEART BANGKOK

Located near to the Chong Nonsi (BTS) Skytrain Station (5 minutes' walk away) as well as the popular shopping and entertainment district of Silom Road, and Sathorn Road's central business district, this trendy hotel's location is ideal for shopping, entertainment and business.