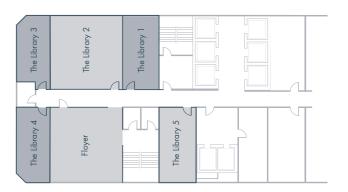

#### THE LIBRARY

5 meeting rooms with an extensive collection of current magazines and books as well as trendy lounge furniture and an abundance of natural daylight.

#### THE RETREAT

2 meeting rooms designed to inspire and relax in a contemporary and comfortable décor.

| ROOM NAME       | FLOOR | SURFACE<br>(m2) | HEIGHT<br>(m) | :::::::::::::::::::::::::::::::::::::: | ∷∐∷<br>U-SHAPE | ₩ ₩<br>CLASSROOM | ::: :::<br>THEATRE | COCKTAIL | ·   |
|-----------------|-------|-----------------|---------------|----------------------------------------|----------------|------------------|--------------------|----------|-----|
| Ballroom 38     | 38    | 411             | 5.1           | -                                      | 60             | 150              | 200                | 300      | 220 |
| Gallery 1/2     | 36    | 104             | 2.5           | 35                                     | 35             | 54               | 80                 | 100      | 50  |
| Gallery 1 & 2   | 36    | 208             | 2.5           | 50                                     | 50             | 100              | 160                | 200      | 150 |
| Gallery 3       | 36    | 44              | 2.5           | 16                                     | 16             | 20               | 30                 | 50       | 30  |
| Gallery 4       | 36    | 37              | 2.5           | 16                                     | 16             | 20               | 30                 | 50       | 30  |
| Library 1/3/4/5 | 24    | 34              | 2.6           | 12                                     | -              | -                | -                  | -        |     |
| Library 2       | 24    | 68              | 2.6           | 20                                     | 24             | 24               | 50                 | 50       | 40  |
| Retreat 1       | 3     | 75              | 2.8           | 32                                     | 35             | 35               | 70                 | 70       | 50  |
| Retreat 2       | 3     | 28              | 2.8           | 12                                     | 12             | 16               | 20                 | 20       | 10  |
| Mistral         | 2     | 290             | 3             | -                                      | -              | -                | -                  | 200      | 140 |

## THE LIBRARY

These stylish meeting rooms offer natural daylight, creating a cozy and inviting space perfect for meetings. These spaces are a refreshing alternative to traditional meeting rooms, and feature lounge areas with modern soft furnishings.