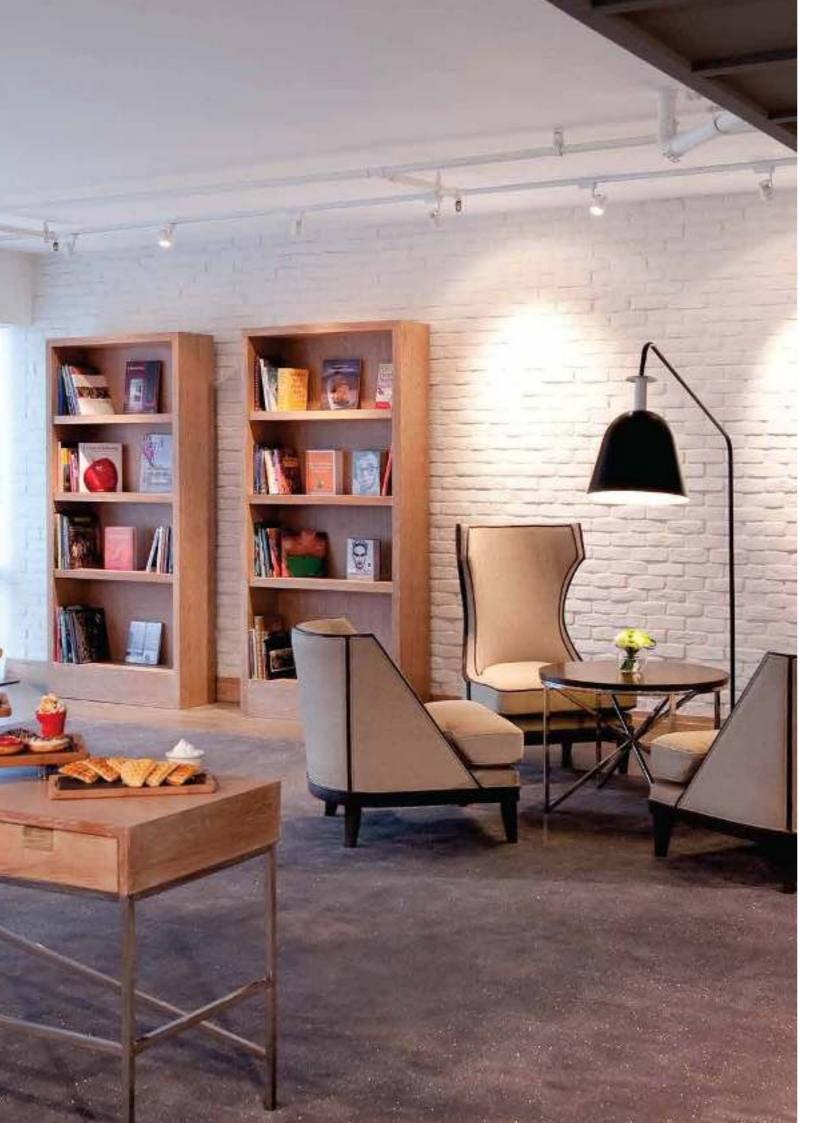

#### THE LIBRARY

5 meeting rooms with an extensive collection of current magazines and books as well as trendy lounge furniture and an abundance of natural daylight.

## THE LIBRARY

These stylish meeting rooms offer natural daylight, creating a cozy and inviting space perfect for meetings. These spaces are a refreshing alternative to traditional meeting rooms, and feature lounge areas with modern soft furnishings.