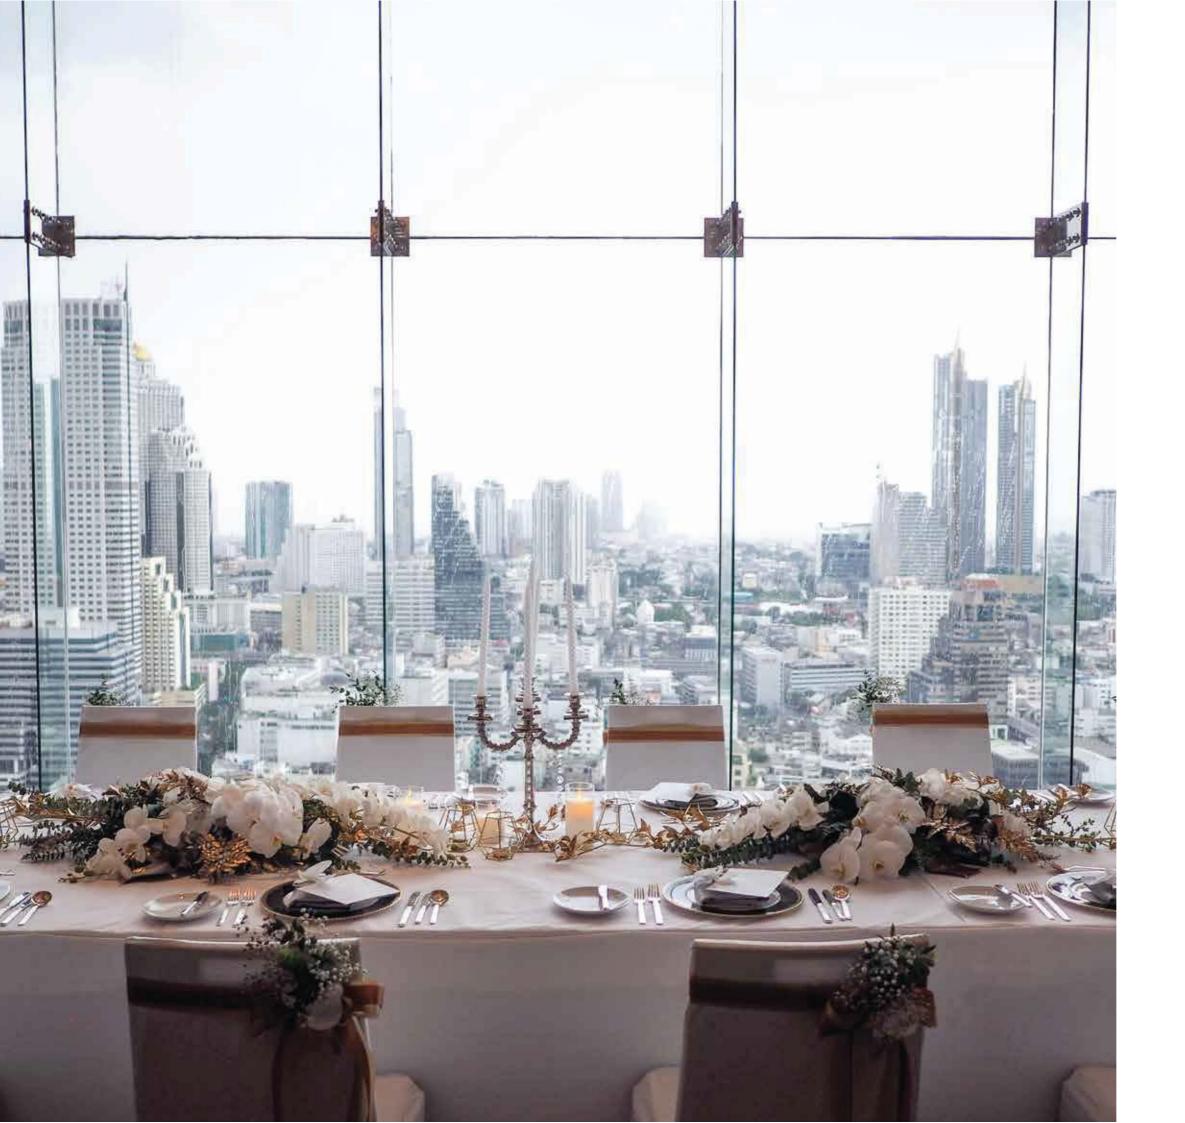

#### BALLROOM38

Situated on the 38<sup>th</sup> floor, Ballroom 38 boasts breathtaking panoramic views of Bangkok city. A dazzling space that has been decorated with shimmering chandeliers and gold furnishings.

## **BALLROOM 38**

Taking your event to new heights, Ballroom 38 is a grand venue offering guests dramatic panoramic views over Bangkok. Boasting 411 sqm. of space, this elegant space can cater to up to 350 guests. The décor is glamorous with shimmering chandeliers and gold furnishings, providing your event with a luxurious ambience.