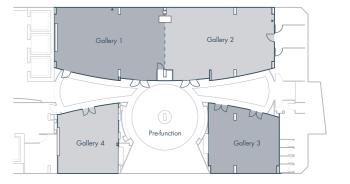

#### THE GALLERY

4 rooms transformed into New York style art galleries to inspire creative minds and provide engaging meeting spaces.

#### THE GALLERY

The Gallery consists of four unique meeting rooms that have been inspired by art galleries of New York. Featuring works of local artists, which are refreshed every quarter, the space is modern and minimalist in design, while offering comfortable furnishings and plenty of natural light. The Gallery provides unique spaces for meetings and are designed to stimulate creativity for brainstorming sessions, idea exchanges, or even corporate team building.