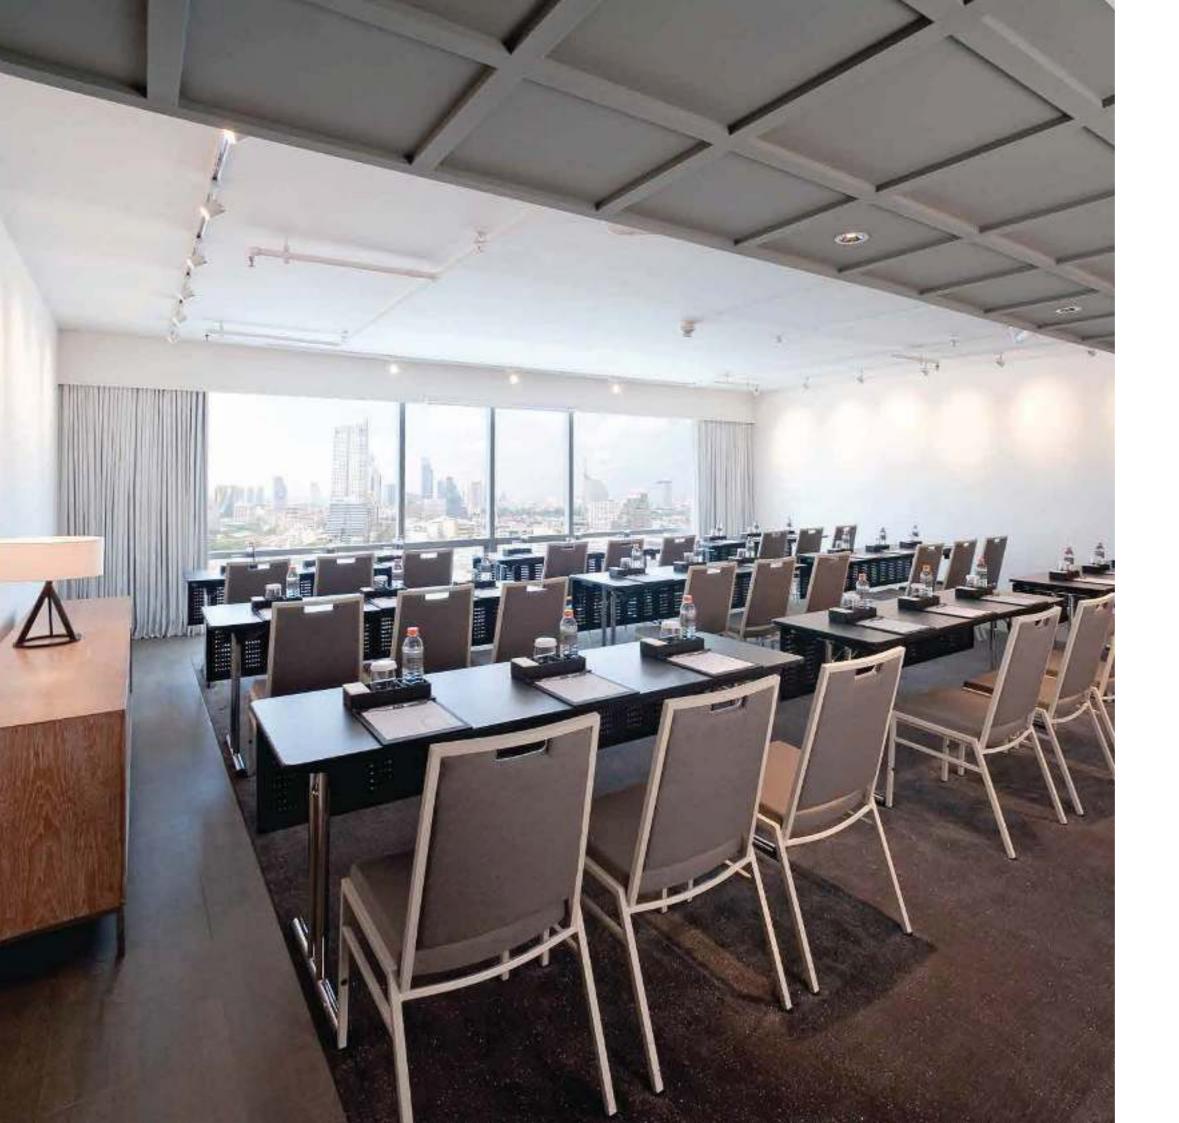

#### BALLROOM38

Situated on the 38<sup>th</sup> floor, Ballroom 38 boasts breathtaking panoramic views of Bangkok city. A dazzling space that has been decorated with shimmering chandeliers and gold furnishings.

## **BALLROOM 38**

Taking your event to new heights, Ballroom 38 is a grand venue offering guests dramatic panoramic views over Bangkok. Boasting 411 sqm. of space, this elegant space can cater to up to 350 guests. The décor is glamorous with shimmering chandeliers and gold furnishings, providing your event with a luxurious ambience.