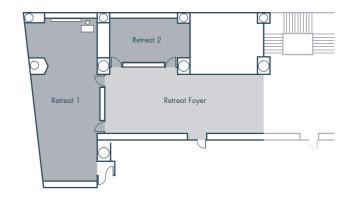

#### THE RETREAT

2 meeting rooms designed to inspire and relax in a contemporary and comfortable décor.

| ROOM NAME       | FLOOR | SURFACE<br>(m2) | HEIGHT<br>(m) | :::::::::::::::::::::::::::::::::::::: | ∷∐∷<br>U-SHAPE | ₩ ₩<br>CLASSROOM | ::: :::<br>THEATRE | COCKTAIL | ·   |
|-----------------|-------|-----------------|---------------|----------------------------------------|----------------|------------------|--------------------|----------|-----|
| Ballroom 38     | 38    | 411             | 5.1           | -                                      | 60             | 150              | 200                | 300      | 220 |
| Gallery 1/2     | 36    | 104             | 2.5           | 35                                     | 35             | 54               | 80                 | 100      | 50  |
| Gallery 1 & 2   | 36    | 208             | 2.5           | 50                                     | 50             | 100              | 160                | 200      | 150 |
| Gallery 3       | 36    | 44              | 2.5           | 16                                     | 16             | 20               | 30                 | 50       | 30  |
| Gallery 4       | 36    | 37              | 2.5           | 16                                     | 16             | 20               | 30                 | 50       | 30  |
| Library 1/3/4/5 | 24    | 34              | 2.6           | 12                                     | -              | -                | -                  | -        |     |
| Library 2       | 24    | 68              | 2.6           | 20                                     | 24             | 24               | 50                 | 50       | 40  |
| Retreat 1       | 3     | 75              | 2.8           | 32                                     | 35             | 35               | 70                 | 70       | 50  |
| Retreat 2       | 3     | 28              | 2.8           | 12                                     | 12             | 16               | 20                 | 20       | 10  |
| Mistral         | 2     | 290             | 3             | -                                      | -              | -                | -                  | 200      | 140 |

## THE RETREAT

Two spacious and well-equipped meeting rooms with contemporary furnishings and conceptual décor.

The Retreat's ambience is similar to a stylish and relaxed lounge.

EXPERIENCE THE RETREAT IN VIRTUAL REALITY BY SCANNING THE QR CODE