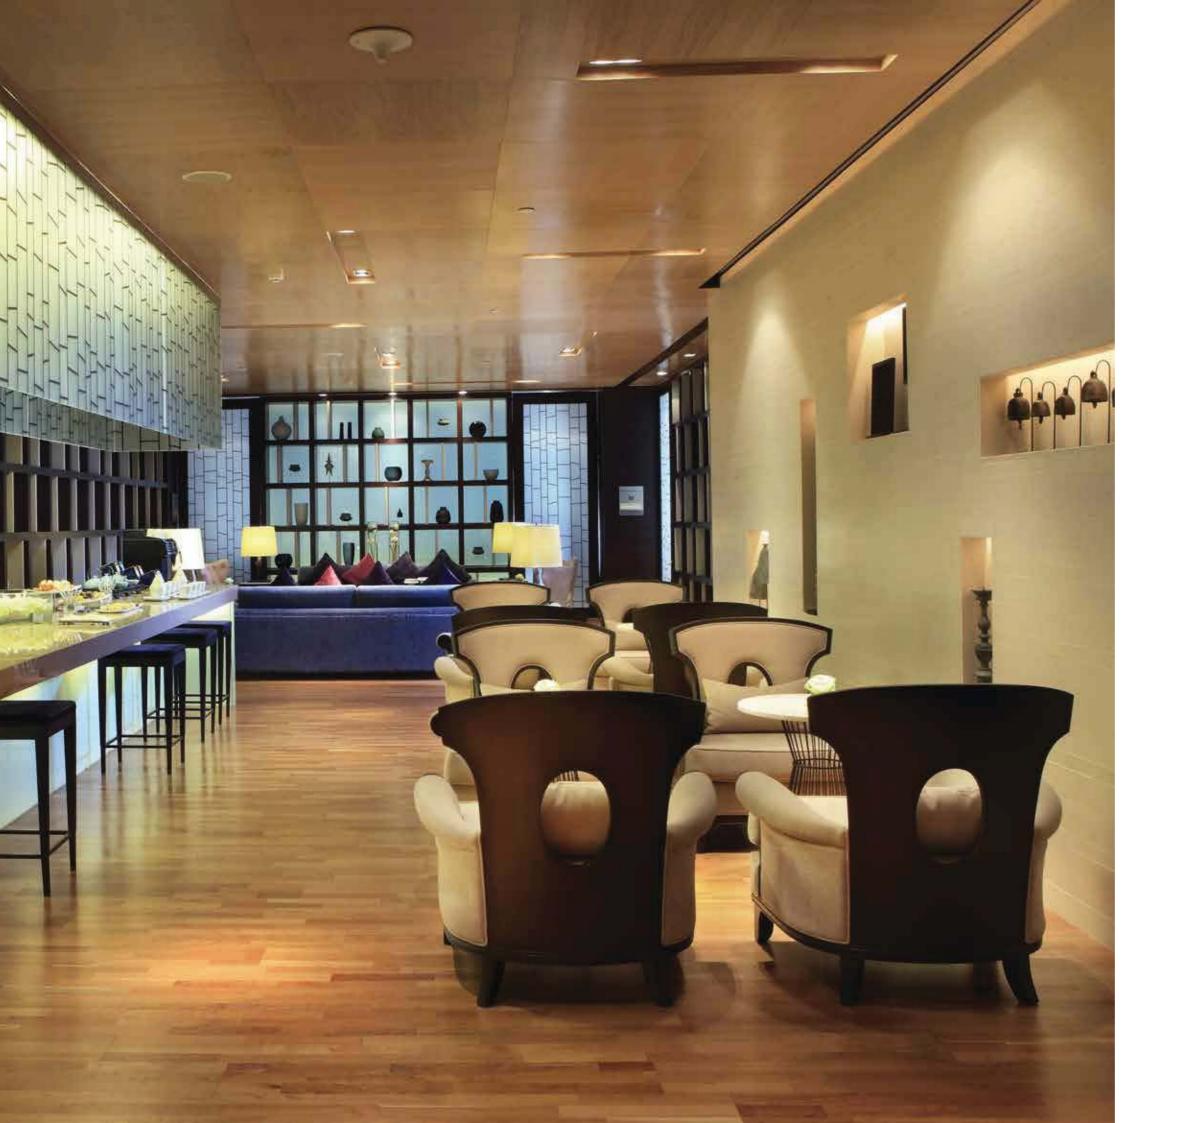

## THE RETREAT

Two spacious and well-equipped meeting rooms with contemporary furnishings and conceptual décor.

The Retreat's ambience is similar to a stylish and relaxed lounge.

EXPERIENCE THE RETREAT IN VIRTUAL REALITY BY SCANNING THE QR CODE