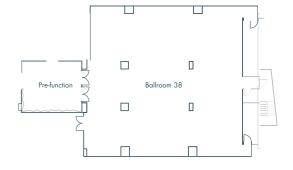

#### BALLROOM38

Situated on the 38<sup>th</sup> floor, Ballroom 38 boasts breathtaking panoramic views of Bangkok city. A dazzling space that has been decorated with shimmering chandeliers and gold furnishings.

## **BALLROOM 38**

Taking your event to new heights, Ballroom 38 is a grand venue offering guests dramatic panoramic views over Bangkok. Boasting 411 sqm. of space, this elegant space can cater to up to 350 guests. The décor is glamorous with shimmering chandeliers and gold furnishings, providing your event with a luxurious ambience.