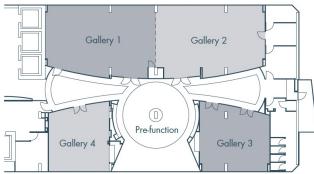

#### **GALLERY 36 (36/F)**

Four rooms transformed into New York style art galleries to inspire creative minds and provide engaging meeting spaces.

**BALLROOM 38 (38/F)** 

A dazzling event venue of 411sqm, decorated with stunning chandeliers and shimmering gold furnishings. Situated on the 38<sup>th</sup> floor and commanding breathtaking panoramic city views.