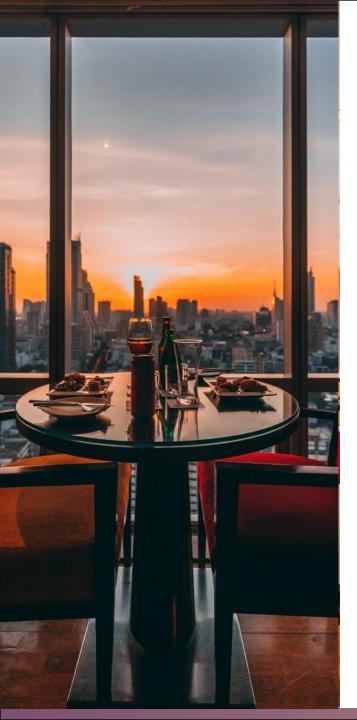

#### SCARLETT WINE BAR & RESTAURANT (37/F)

A chic venue on the 37<sup>th</sup> floor with breathtaking views from an open-air terrace, a fabulous French bistro menu, cheese and cold cuts, signature live fire grill, premium dry-aged meats, an extensive wine list and much more!

Capacity: 160 seats (Terrace capacity 40 seats)

Opening hours: Daily from 5PM – late