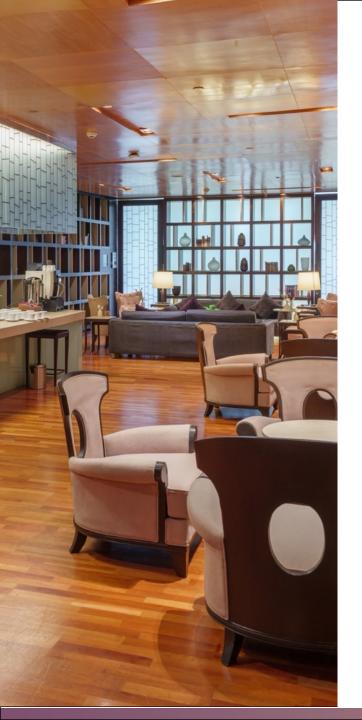

#### **EXECUTIVE LOUNGE (27/F)**

Located on the 27th floor, the Executive Club Lounge is an exclusive venue for guests of Executive rooms and Suites, offering a la carte breakfast, afternoon refreshments and evening sunset drinks.