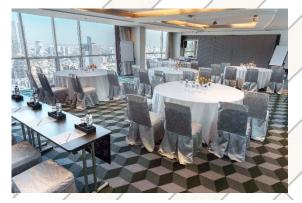

#### **FUNCTION ROOMS CAPACITY**

| VENUE         | FLOOR | SURFACE (m²) | DIMENSION<br>(wxl) | HEIGHT | :===::<br>I-SHAPE | :LLI:<br>U-SHAPE | CLASSROOM | III III<br>THEATRE | COCKTAIL | BANQUET | <b>‡</b><br>BUFFET |
|---------------|-------|--------------|--------------------|--------|-------------------|------------------|-----------|--------------------|----------|---------|--------------------|
| BALLROOM 38   | 38    | 411          | 18x23              | 5.1    | -                 | 60               | 150       | 200                | 300      | 220     | 170                |
| GALLERY 1/2   | 36    | 104          | 8x13               | 2.5    | 35                | 35               | 54        | 80                 | 100      | 50      | 50                 |
| GALLERY 1 & 2 | 36    | 208          | 8x26               | 2.5    | 70                | 50               | 100       | 160                | 200      | 100     | 100                |
| GALLERY 3     | 36    | 65           | 8x8                | 2.5    | 15                | 16               | 20        | 30                 | 50       | 40      | 40                 |
| GALLERY 4     | 36    | 56           | 7x8                | 2.4    | 20                | 16               | 20        | 30                 | 50       | 40      | 40                 |
| LIBRARY 1     | 24    | 34           | 4x8                | 2.6    | 12                | -                | -         | -                  | _        | _       | _                  |
| LIBRARY 2     | 24    | 68           | 8x8                | 2.6    | 20                | 20               | 27        | 40                 | 40       | 40      | 40                 |
| LIBRARY 3     | 24    | 34           | 4x8                | 2.6    | 12                | -                | -         | _                  | _        | _       |                    |
| LIBRARY 4     | 24    | 34           | 4x8                | 2.6    | 12                | -                | -         | -                  | -        | _       | -                  |
| LIBRARY 5     | 24    | 34           | 4x8                | 2.6    | 12                | 12               | 16        | 24                 | -        | -       | -                  |
| RETREAT 1     | 3     | 75           | 6x15               | 2.8    | 32                | 30               | 35        | 70                 | 70       | 60      | 60                 |
| RETREAT 2     | 3     | 28           | 4x7                | 2.8    | 12                | 12               | 16        | 20                 | -        | 10      | -                  |
| TIVA          | 2     | 290          | _                  | 3.0    | _                 | -                | _         | _                  | 200      | 120     | 120                |

#### **GALLERY 36 (36/F)**

Four rooms transformed into New York style art galleries to inspire creative minds and provide engaging meeting spaces.

**BALLROOM 38 (38/F)** 

A dazzling event venue of 411sqm, decorated with stunning chandeliers and shimmering gold furnishings. Situated on the 38<sup>th</sup> floor and commanding breathtaking panoramic city views.