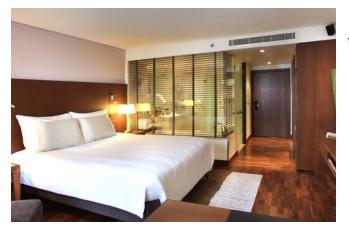

#### G DELUXE ROOMS (187)

Located on the  $18^{th}-26^{th}$  floor, the chic 34 sq.m hotel rooms feature white wooden flooring, full connectivity for your mobile life with Wi-Fi, and floor-to-ceiling windows with dramatic views across Bangkok.