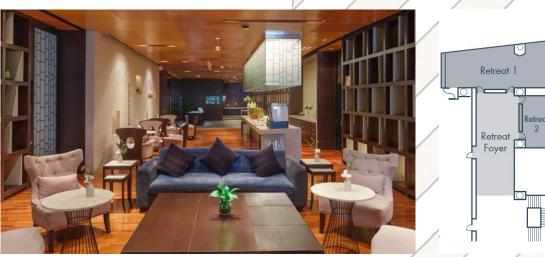

#### THE RETREAT (3/F)

Two meeting rooms designed to inspire and relax with modern décor and comfortable furnishings.

#### **FUNCTION ROOMS CAPACITY**

| VENUE         | FLOOR | SURFACE (m²) | DIMENSION<br>(wxl) | HEIGHT | :===::<br>I-SHAPE | :LLI:<br>U-SHAPE | CLASSROOM | III III<br>THEATRE | COCKTAIL | BANQUET | <b>‡</b><br>BUFFET |
|---------------|-------|--------------|--------------------|--------|-------------------|------------------|-----------|--------------------|----------|---------|--------------------|
| BALLROOM 38   | 38    | 411          | 18x23              | 5.1    | -                 | 60               | 150       | 200                | 300      | 220     | 170                |
| GALLERY 1/2   | 36    | 104          | 8x13               | 2.5    | 35                | 35               | 54        | 80                 | 100      | 50      | 50                 |
| GALLERY 1 & 2 | 36    | 208          | 8x26               | 2.5    | 70                | 50               | 100       | 160                | 200      | 100     | 100                |
| GALLERY 3     | 36    | 65           | 8x8                | 2.5    | 15                | 16               | 20        | 30                 | 50       | 40      | 40                 |
| GALLERY 4     | 36    | 56           | 7x8                | 2.4    | 20                | 16               | 20        | 30                 | 50       | 40      | 40                 |
| LIBRARY 1     | 24    | 34           | 4x8                | 2.6    | 12                | -                | -         | -                  | _        | _       | _                  |
| LIBRARY 2     | 24    | 68           | 8x8                | 2.6    | 20                | 20               | 27        | 40                 | 40       | 40      | 40                 |
| LIBRARY 3     | 24    | 34           | 4x8                | 2.6    | 12                | -                | -         | _                  | _        | _       |                    |
| LIBRARY 4     | 24    | 34           | 4x8                | 2.6    | 12                | -                | -         | -                  | -        | _       | -                  |
| LIBRARY 5     | 24    | 34           | 4x8                | 2.6    | 12                | 12               | 16        | 24                 | -        | -       | -                  |
| RETREAT 1     | 3     | 75           | 6x15               | 2.8    | 32                | 30               | 35        | 70                 | 70       | 60      | 60                 |
| RETREAT 2     | 3     | 28           | 4x7                | 2.8    | 12                | 12               | 16        | 20                 | -        | 10      | -                  |
| TIVA          | 2     | 290          | _                  | 3.0    | _                 | -                | _         | _                  | 200      | 120     | 120                |