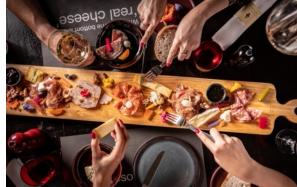

#### SCARLETT WINE BAR & RESTAURANT (37/F)

A chic venue on the 37<sup>th</sup> floor with breathtaking views from an open-air terrace, a fabulous French bistro menu, cheese and cold cuts, signature live fire grill, premium dry-aged meats, an extensive wine list and much more!

Capacity: 160 seats (Terrace capacity 40 seats)

Opening hours: Daily from 5PM – late