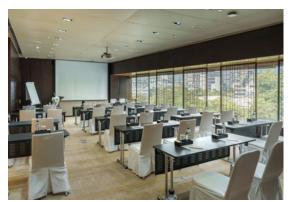

#### **FUNCTION ROOMS CAPACITY**

| VENUE         | FLOOR | SURFACE (m²) | DIMENSION<br>(wxl) | HEIGHT | :===::<br>I-SHAPE | :LLI:<br>U-SHAPE | CLASSROOM | III III<br>THEATRE | COCKTAIL | BANQUET | <b>‡</b><br>BUFFET |
|---------------|-------|--------------|--------------------|--------|-------------------|------------------|-----------|--------------------|----------|---------|--------------------|
| BALLROOM 38   | 38    | 411          | 18x23              | 5.1    | -                 | 60               | 150       | 200                | 300      | 220     | 170                |
| GALLERY 1/2   | 36    | 104          | 8x13               | 2.5    | 35                | 35               | 54        | 80                 | 100      | 50      | 50                 |
| GALLERY 1 & 2 | 36    | 208          | 8x26               | 2.5    | 70                | 50               | 100       | 160                | 200      | 100     | 100                |
| GALLERY 3     | 36    | 65           | 8x8                | 2.5    | 15                | 16               | 20        | 30                 | 50       | 40      | 40                 |
| GALLERY 4     | 36    | 56           | 7x8                | 2.4    | 20                | 16               | 20        | 30                 | 50       | 40      | 40                 |
| LIBRARY 1     | 24    | 34           | 4x8                | 2.6    | 12                | -                | -         | -                  | _        | _       | _                  |
| LIBRARY 2     | 24    | 68           | 8x8                | 2.6    | 20                | 20               | 27        | 40                 | 40       | 40      | 40                 |
| LIBRARY 3     | 24    | 34           | 4x8                | 2.6    | 12                | -                | -         | _                  | _        | _       |                    |
| LIBRARY 4     | 24    | 34           | 4x8                | 2.6    | 12                | -                | -         | -                  | -        | _       | -                  |
| LIBRARY 5     | 24    | 34           | 4x8                | 2.6    | 12                | 12               | 16        | 24                 | -        | -       | -                  |
| RETREAT 1     | 3     | 75           | 6x15               | 2.8    | 32                | 30               | 35        | 70                 | 70       | 60      | 60                 |
| RETREAT 2     | 3     | 28           | 4x7                | 2.8    | 12                | 12               | 16        | 20                 | -        | 10      | -                  |
| TIVA          | 2     | 290          | _                  | 3.0    | _                 | -                | _         | _                  | 200      | 120     | 120                |

With its' contemporary conceptual design which can be tailored to individual client requirements, Pullman Bangkok Hotel G meeting rooms offer creative spaces for creative minds. From a brainstorming session, or lunch meeting to a year-end party or private celebration. Our facilities can accommodate all your needs.