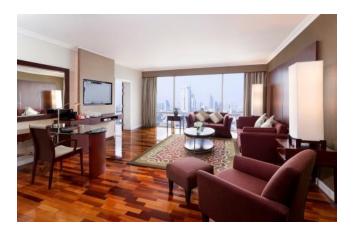

#### **EXECUTIVE SUITES (21)**

Located on the  $29^{th} - 35^{th}$  floors, the elegant 77 sqm. Executive Suites are perfectly poised to enjoy the dazzling view of Bangkok's majestic cityscape. Defined by its plush dark color décor, wooden flooring and floor-to-ceiling windows, the suites are characterized by a spacious living room and separate bedroom.