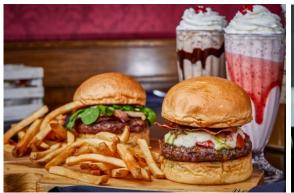

#### 25 DEGREES BURGER, WINE & LIQUOR BAR (G/F)

"A stylish and quirky take on a traditional burger joint serving authentic American burger, a large selection of craft and draught beers, and signature cocktails.

Capacity: 60 seats (Terrace capacity 14 seats)

Opening hours: 24/7