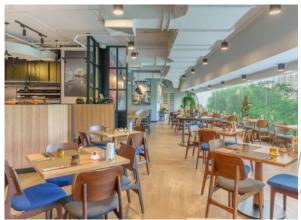

#### TIVA URBAN THAITTORIA (2/F)

The very best of East meets West from Thai street food entrees to 1-meter Italian pizzas, from live cooking stations to signature pastas, explore the Urban Thaittoria in the heart of Bangkok.

Capacity: 135 seats

Opening hours: Mon – Sun | Breakfast 6AM – 10.30AM