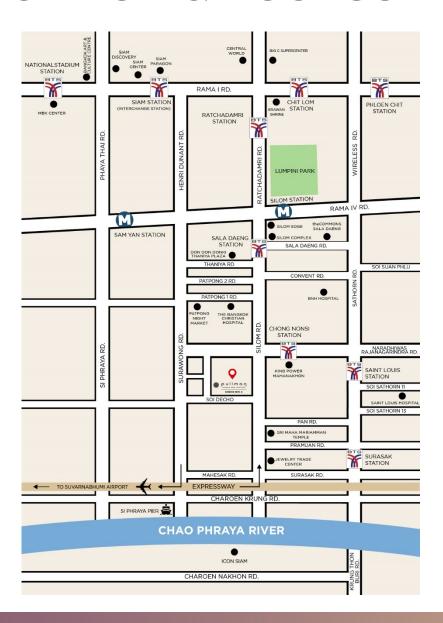

## PULLMAN BANGKOK HOTEL G



### HOTEL LOCATION & ACCESS



### HOW YOUR STYLISH JOURNEY IN BANGKOK SHOULD LOOK LIKE..







### PULLMAN BANGKOK HOTEL G AT A GLANCE





Located in the heart of Bangkok, one of Asia's most vibrant and exciting cities, the 5-star Pullman Bangkok Hotel G is defined by cutting-edge design and a creative ambience. The chic Bangkok lifestyle hotel offers 469 rooms with a hip minimalist style, contemporary comforts, and floor-to-ceiling windows with panoramic views of Bangkok skyline. With its finger on the city pulse, you can enjoy Bangkok's famous nightlife, shop 'till you drop in palatial-shopping malls in town or take a tour of nearby historical & cultural attractions.











#### PREMIUM DELUXE ROOMS (59)

The 34 sq.m Premium Deluxe Rooms showcase contemporary décor with wooden flooring modern conveniences and