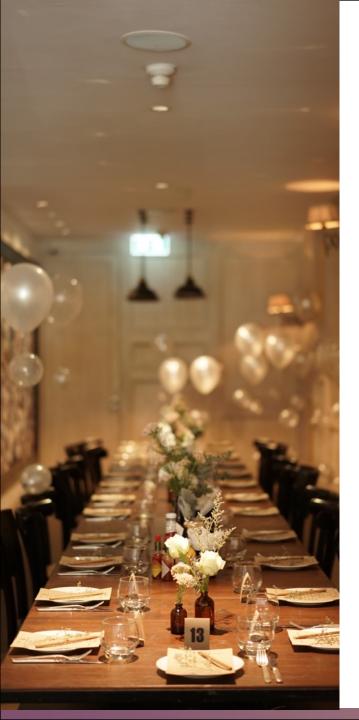

#### 25 DEGREES BURGER, WINE & LIQUOR BAR (G/F)

"A stylish and quirky take on a traditional burger joint serving authentic American burger, a large selection of craft and draught beers, and signature cocktails.

Capacity: 60 seats (Terrace capacity 14 seats)

Opening hours: 24/7