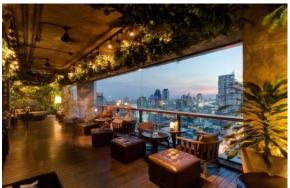

#### PLAYGROUND (M/F)

Brings the speak-easy concept into the 21st century, Playground is located on M Floor, offering the stylish space to meet & mingle.

Capacity: 40 seats

Opening hours: Mon - Sun

playeround