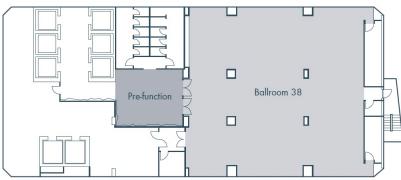

#### **FUNCTION ROOMS CAPACITY**

| VENUE         | FLOOR | SURFACE (m²) | DIMENSION<br>(wxl) | HEIGHT | :===::<br>I-SHAPE | :LLI:<br>U-SHAPE | CLASSROOM | III III<br>THEATRE | COCKTAIL | BANQUET | <b>‡</b><br>BUFFET |
|---------------|-------|--------------|--------------------|--------|-------------------|------------------|-----------|--------------------|----------|---------|--------------------|
| BALLROOM 38   | 38    | 411          | 18x23              | 5.1    | -                 | 60               | 150       | 200                | 300      | 220     | 170                |
| GALLERY 1/2   | 36    | 104          | 8x13               | 2.5    | 35                | 35               | 54        | 80                 | 100      | 50      | 50                 |
| GALLERY 1 & 2 | 36    | 208          | 8x26               | 2.5    | 70                | 50               | 100       | 160                | 200      | 100     | 100                |
| GALLERY 3     | 36    | 65           | 8x8                | 2.5    | 15                | 16               | 20        | 30                 | 50       | 40      | 40                 |
| GALLERY 4     | 36    | 56           | 7x8                | 2.4    | 20                | 16               | 20        | 30                 | 50       | 40      | 40                 |
| LIBRARY 1     | 24    | 34           | 4x8                | 2.6    | 12                | -                | -         | -                  | _        | _       | _                  |
| LIBRARY 2     | 24    | 68           | 8x8                | 2.6    | 20                | 20               | 27        | 40                 | 40       | 40      | 40                 |
| LIBRARY 3     | 24    | 34           | 4x8                | 2.6    | 12                | -                | -         | _                  | _        | _       |                    |
| LIBRARY 4     | 24    | 34           | 4x8                | 2.6    | 12                | -                | -         | -                  | -        | _       | -                  |
| LIBRARY 5     | 24    | 34           | 4x8                | 2.6    | 12                | 12               | 16        | 24                 | -        | -       | -                  |
| RETREAT 1     | 3     | 75           | 6x15               | 2.8    | 32                | 30               | 35        | 70                 | 70       | 60      | 60                 |
| RETREAT 2     | 3     | 28           | 4x7                | 2.8    | 12                | 12               | 16        | 20                 | -        | 10      | -                  |
| TIVA          | 2     | 290          | _                  | 3.0    | _                 | -                | _         | _                  | 200      | 120     | 120                |

#### **GALLERY 36 (36/F)**

Four rooms transformed into New York style art galleries to inspire creative minds and provide engaging meeting spaces.

**BALLROOM 38 (38/F)** 

A dazzling event venue of 411sqm, decorated with stunning chandeliers and shimmering gold furnishings. Situated on the 38<sup>th</sup> floor and commanding breathtaking panoramic city views.