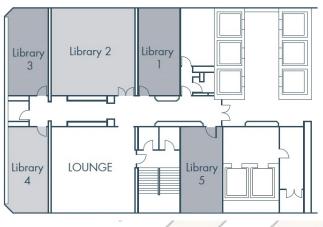

#### **FUNCTION ROOMS CAPACITY**

| VENUE         | FLOOR | SURFACE (m²) | DIMENSION<br>(wxl) | HEIGHT | :===::<br>I-SHAPE | :LLI:<br>U-SHAPE | CLASSROOM | III III<br>THEATRE | COCKTAIL | BANQUET | <b>‡</b><br>BUFFET |
|---------------|-------|--------------|--------------------|--------|-------------------|------------------|-----------|--------------------|----------|---------|--------------------|
| BALLROOM 38   | 38    | 411          | 18x23              | 5.1    | -                 | 60               | 150       | 200                | 300      | 220     | 170                |
| GALLERY 1/2   | 36    | 104          | 8x13               | 2.5    | 35                | 35               | 54        | 80                 | 100      | 50      | 50                 |
| GALLERY 1 & 2 | 36    | 208          | 8x26               | 2.5    | 70                | 50               | 100       | 160                | 200      | 100     | 100                |
| GALLERY 3     | 36    | 65           | 8x8                | 2.5    | 15                | 16               | 20        | 30                 | 50       | 40      | 40                 |
| GALLERY 4     | 36    | 56           | 7x8                | 2.4    | 20                | 16               | 20        | 30                 | 50       | 40      | 40                 |
| LIBRARY 1     | 24    | 34           | 4x8                | 2.6    | 12                | -                | -         | -                  | _        | _       | _                  |
| LIBRARY 2     | 24    | 68           | 8x8                | 2.6    | 20                | 20               | 27        | 40                 | 40       | 40      | 40                 |
| LIBRARY 3     | 24    | 34           | 4x8                | 2.6    | 12                | -                | -         | _                  | _        | _       |                    |
| LIBRARY 4     | 24    | 34           | 4x8                | 2.6    | 12                | -                | -         | -                  | -        | _       | -                  |
| LIBRARY 5     | 24    | 34           | 4x8                | 2.6    | 12                | 12               | 16        | 24                 | -        | -       | -                  |
| RETREAT 1     | 3     | 75           | 6x15               | 2.8    | 32                | 30               | 35        | 70                 | 70       | 60      | 60                 |
| RETREAT 2     | 3     | 28           | 4x7                | 2.8    | 12                | 12               | 16        | 20                 | -        | 10      | -                  |
| TIVA          | 2     | 290          | _                  | 3.0    | _                 | -                | _         | _                  | 200      | 120     | 120                |

#### LIBRARY 24 (24/F)

Five meeting rooms with an extensive collection of current magazines and books as well as trendy lounge furniture and natural daylight.