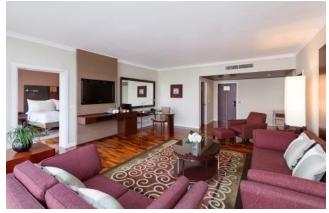

#### G SUITES (10)

Located on the  $18^{th} - 22^{nd}$  floors, the sophisticated 77 sq.m suites feature a subtle and contemporary design with floor-to-ceiling windows, white wooden flooring, a large living area and breathtaking of the Bangkok skyline.