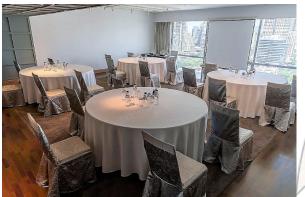

#### **FUNCTION ROOMS CAPACITY**

| VENUE         | FLOOR | SURFACE (m²) | DIMENSION<br>(wxl) | HEIGHT | :===::<br>I-SHAPE | :LLI:<br>U-SHAPE | CLASSROOM | III III<br>THEATRE | COCKTAIL | BANQUET | <b>‡</b><br>BUFFET |
|---------------|-------|--------------|--------------------|--------|-------------------|------------------|-----------|--------------------|----------|---------|--------------------|
| BALLROOM 38   | 38    | 411          | 18x23              | 5.1    | -                 | 60               | 150       | 200                | 300      | 220     | 170                |
| GALLERY 1/2   | 36    | 104          | 8x13               | 2.5    | 35                | 35               | 54        | 80                 | 100      | 50      | 50                 |
| GALLERY 1 & 2 | 36    | 208          | 8x26               | 2.5    | 70                | 50               | 100       | 160                | 200      | 100     | 100                |
| GALLERY 3     | 36    | 65           | 8x8                | 2.5    | 15                | 16               | 20        | 30                 | 50       | 40      | 40                 |
| GALLERY 4     | 36    | 56           | 7x8                | 2.4    | 20                | 16               | 20        | 30                 | 50       | 40      | 40                 |
| LIBRARY 1     | 24    | 34           | 4x8                | 2.6    | 12                | -                | -         | -                  | _        | _       | _                  |
| LIBRARY 2     | 24    | 68           | 8x8                | 2.6    | 20                | 20               | 27        | 40                 | 40       | 40      | 40                 |
| LIBRARY 3     | 24    | 34           | 4x8                | 2.6    | 12                | -                | -         | _                  | _        | _       |                    |
| LIBRARY 4     | 24    | 34           | 4x8                | 2.6    | 12                | -                | -         | -                  | -        | _       | -                  |
| LIBRARY 5     | 24    | 34           | 4x8                | 2.6    | 12                | 12               | 16        | 24                 | -        | -       | -                  |
| RETREAT 1     | 3     | 75           | 6x15               | 2.8    | 32                | 30               | 35        | 70                 | 70       | 60      | 60                 |
| RETREAT 2     | 3     | 28           | 4x7                | 2.8    | 12                | 12               | 16        | 20                 | -        | 10      | -                  |
| TIVA          | 2     | 290          | _                  | 3.0    | _                 | -                | _         | _                  | 200      | 120     | 120                |

#### THE RETREAT (3/F)

Two meeting rooms designed to inspire and relax with modern décor and comfortable furnishings.