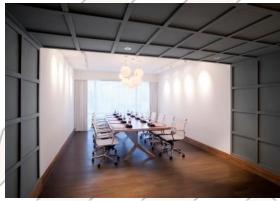

#### **FUNCTION ROOMS CAPACITY**

| VENUE         | FLOOR | SURFACE (m²) | DIMENSION<br>(wxl) | HEIGHT | :===::<br>I-SHAPE | :LLI:<br>U-SHAPE | CLASSROOM | III III<br>THEATRE | COCKTAIL | BANQUET | <b>‡</b><br>BUFFET |
|---------------|-------|--------------|--------------------|--------|-------------------|------------------|-----------|--------------------|----------|---------|--------------------|
| BALLROOM 38   | 38    | 411          | 18x23              | 5.1    | -                 | 60               | 150       | 200                | 300      | 220     | 170                |
| GALLERY 1/2   | 36    | 104          | 8x13               | 2.5    | 35                | 35               | 54        | 80                 | 100      | 50      | 50                 |
| GALLERY 1 & 2 | 36    | 208          | 8x26               | 2.5    | 70                | 50               | 100       | 160                | 200      | 100     | 100                |
| GALLERY 3     | 36    | 65           | 8x8                | 2.5    | 15                | 16               | 20        | 30                 | 50       | 40      | 40                 |
| GALLERY 4     | 36    | 56           | 7x8                | 2.4    | 20                | 16               | 20        | 30                 | 50       | 40      | 40                 |
| LIBRARY 1     | 24    | 34           | 4x8                | 2.6    | 12                | -                | -         | -                  | _        | _       | _                  |
| LIBRARY 2     | 24    | 68           | 8x8                | 2.6    | 20                | 20               | 27        | 40                 | 40       | 40      | 40                 |
| LIBRARY 3     | 24    | 34           | 4x8                | 2.6    | 12                | -                | -         | _                  | _        | _       |                    |
| LIBRARY 4     | 24    | 34           | 4x8                | 2.6    | 12                | -                | -         | -                  | -        | _       | -                  |
| LIBRARY 5     | 24    | 34           | 4x8                | 2.6    | 12                | 12               | 16        | 24                 | -        | -       | -                  |
| RETREAT 1     | 3     | 75           | 6x15               | 2.8    | 32                | 30               | 35        | 70                 | 70       | 60      | 60                 |
| RETREAT 2     | 3     | 28           | 4x7                | 2.8    | 12                | 12               | 16        | 20                 | -        | 10      | -                  |
| TIVA          | 2     | 290          | _                  | 3.0    | _                 | -                | _         | _                  | 200      | 120     | 120                |

#### THE RETREAT (3/F)

Two meeting rooms designed to inspire and relax with modern décor and comfortable furnishings.