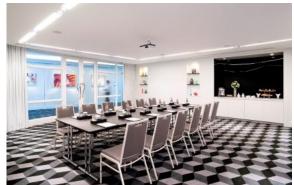

#### **FUNCTION ROOMS CAPACITY**

| VENUE         | FLOOR | SURFACE (m²) | DIMENSION<br>(wxl) | HEIGHT | :===::<br>I-SHAPE | :LLI:<br>U-SHAPE | CLASSROOM | III III<br>THEATRE | COCKTAIL | BANQUET | <b>‡</b><br>BUFFET |
|---------------|-------|--------------|--------------------|--------|-------------------|------------------|-----------|--------------------|----------|---------|--------------------|
| BALLROOM 38   | 38    | 411          | 18x23              | 5.1    | -                 | 60               | 150       | 200                | 300      | 220     | 170                |
| GALLERY 1/2   | 36    | 104          | 8x13               | 2.5    | 35                | 35               | 54        | 80                 | 100      | 50      | 50                 |
| GALLERY 1 & 2 | 36    | 208          | 8x26               | 2.5    | 70                | 50               | 100       | 160                | 200      | 100     | 100                |
| GALLERY 3     | 36    | 65           | 8x8                | 2.5    | 15                | 16               | 20        | 30                 | 50       | 40      | 40                 |
| GALLERY 4     | 36    | 56           | 7x8                | 2.4    | 20                | 16               | 20        | 30                 | 50       | 40      | 40                 |
| LIBRARY 1     | 24    | 34           | 4x8                | 2.6    | 12                | -                | -         | -                  | _        | _       | _                  |
| LIBRARY 2     | 24    | 68           | 8x8                | 2.6    | 20                | 20               | 27        | 40                 | 40       | 40      | 40                 |
| LIBRARY 3     | 24    | 34           | 4x8                | 2.6    | 12                | -                | -         | _                  | _        | _       |                    |
| LIBRARY 4     | 24    | 34           | 4x8                | 2.6    | 12                | -                | -         | -                  | -        | _       | -                  |
| LIBRARY 5     | 24    | 34           | 4x8                | 2.6    | 12                | 12               | 16        | 24                 | -        | -       | -                  |
| RETREAT 1     | 3     | 75           | 6x15               | 2.8    | 32                | 30               | 35        | 70                 | 70       | 60      | 60                 |
| RETREAT 2     | 3     | 28           | 4x7                | 2.8    | 12                | 12               | 16        | 20                 | -        | 10      | -                  |
| TIVA          | 2     | 290          | _                  | 3.0    | _                 | -                | _         | _                  | 200      | 120     | 120                |

#### **GALLERY 36 (36/F)**

Four rooms transformed into New York style art galleries to inspire creative minds and provide engaging meeting spaces.

**BALLROOM 38 (38/F)** 

A dazzling event venue of 411sqm, decorated with stunning chandeliers and shimmering gold furnishings. Situated on the 38<sup>th</sup> floor and commanding breathtaking panoramic city views.