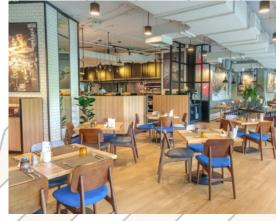

#### TIVA URBAN THAITTORIA (2/F)

The very best of East meets West from Thai street food entrees to 1-meter Italian pizzas, from live cooking stations to signature pastas, explore the Urban Thaittoria in the heart of Bangkok.

Capacity: 135 seats

Opening hours: Mon – Sun | Breakfast 6AM – 10.30AM