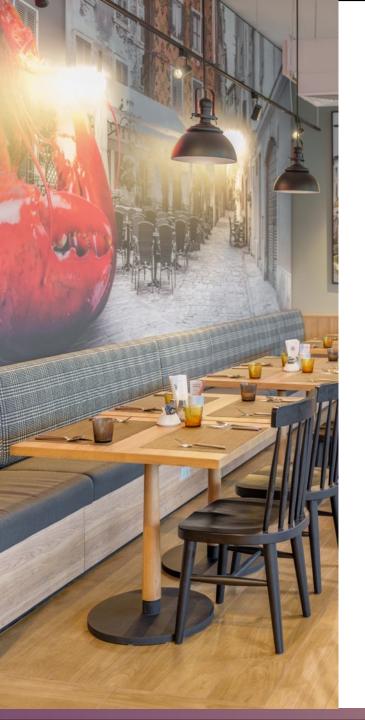

#### 25 DEGREES BURGER, WINE & LIQUOR BAR (G/F)

"A stylish and quirky take on a traditional burger joint serving authentic American burger, a large selection of craft and draught beers, and signature cocktails.

Capacity: 60 seats (Terrace capacity 14 seats)

Opening hours: 24/7