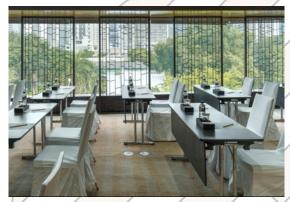

#### **FUNCTION ROOMS CAPACITY**

| VENUE         | FLOOR | SURFACE (m²) | DIMENSION<br>(wxl) | HEIGHT | :===::<br>I-SHAPE | :LLI:<br>U-SHAPE | CLASSROOM | III III<br>THEATRE | COCKTAIL | BANQUET | <b>‡</b><br>BUFFET |
|---------------|-------|--------------|--------------------|--------|-------------------|------------------|-----------|--------------------|----------|---------|--------------------|
| BALLROOM 38   | 38    | 411          | 18x23              | 5.1    | -                 | 60               | 150       | 200                | 300      | 220     | 170                |
| GALLERY 1/2   | 36    | 104          | 8x13               | 2.5    | 35                | 35               | 54        | 80                 | 100      | 50      | 50                 |
| GALLERY 1 & 2 | 36    | 208          | 8x26               | 2.5    | 70                | 50               | 100       | 160                | 200      | 100     | 100                |
| GALLERY 3     | 36    | 65           | 8x8                | 2.5    | 15                | 16               | 20        | 30                 | 50       | 40      | 40                 |
| GALLERY 4     | 36    | 56           | 7x8                | 2.4    | 20                | 16               | 20        | 30                 | 50       | 40      | 40                 |
| LIBRARY 1     | 24    | 34           | 4x8                | 2.6    | 12                | -                | -         | -                  | _        | _       | _                  |
| LIBRARY 2     | 24    | 68           | 8x8                | 2.6    | 20                | 20               | 27        | 40                 | 40       | 40      | 40                 |
| LIBRARY 3     | 24    | 34           | 4x8                | 2.6    | 12                | -                | -         | _                  | _        | _       |                    |
| LIBRARY 4     | 24    | 34           | 4x8                | 2.6    | 12                | -                | -         | -                  | -        | _       | -                  |
| LIBRARY 5     | 24    | 34           | 4x8                | 2.6    | 12                | 12               | 16        | 24                 | -        | -       | -                  |
| RETREAT 1     | 3     | 75           | 6x15               | 2.8    | 32                | 30               | 35        | 70                 | 70       | 60      | 60                 |
| RETREAT 2     | 3     | 28           | 4x7                | 2.8    | 12                | 12               | 16        | 20                 | -        | 10      | -                  |
| TIVA          | 2     | 290          | _                  | 3.0    | _                 | -                | _         | _                  | 200      | 120     | 120                |

With its' contemporary conceptual design which can be tailored to individual client requirements, Pullman Bangkok Hotel G meeting rooms offer creative spaces for creative minds. From a brainstorming session, or lunch meeting to a year-end party or private celebration. Our facilities can accommodate all your needs.