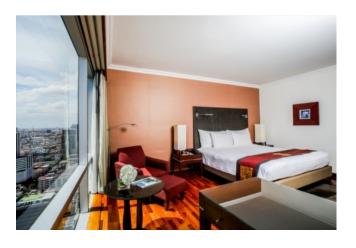

#### PREMIUM DELUXE ROOMS (59)

The 34 sq.m Premium Deluxe Rooms showcase contemporary décor with wooden flooring modern conveniences and floor-to-ceiling windows with scenic views of Bangkok. Stay connected with friends and family with complimentary Wi-Fi while enjoying the comfortable and cozy room.

#### G DELUXE ROOMS (187)

Located on the  $18^{th}-26^{th}$  floor, the chic 34 sq.m hotel rooms feature white wooden flooring, full connectivity for your mobile life with Wi-Fi, and floor-to-ceiling windows with dramatic views across Bangkok.

#### **EXECUTIVE ROOMS (69)**

The sophisticated 34 sq.m Executive Rooms are defined by wooden floors, modern furnishings and floor-to-ceiling windows with a panoramic view of Bangkok city. Perfect for business travelers, this room comes along with Executive Club Lounge access and a host of benefits including complimentary breakfast, evening cocktails, high-speed Wi-Fi internet access and much more.

#### **EXECUTIVE SUITES (21)**

Located on the  $29^{th} - 35^{th}$  floors, the elegant 77 sqm. Executive Suites are perfectly poised to enjoy the dazzling view of Bangkok's majestic cityscape. Defined by its plush dark color décor, wooden flooring and floor-to-ceiling windows, the suites are characterized by a spacious living room and separate bedroom.

#### G SUITES (10)

Located on the  $18^{th} - 22^{nd}$  floors, the sophisticated 77 sq.m suites feature a subtle and contemporary design with floor-to-ceiling windows, white wooden flooring, a large living area and breathtaking of the Bangkok skyline.