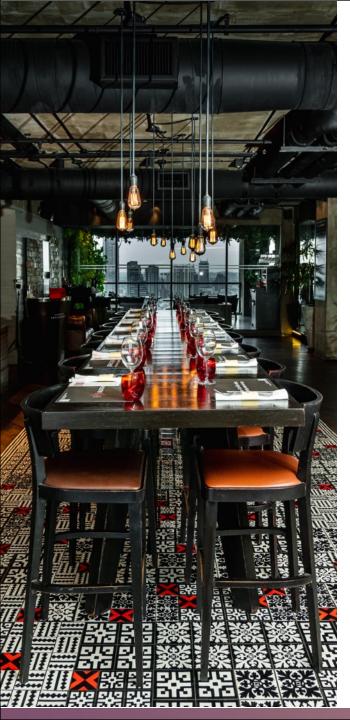

#### SCARLETT WINE BAR & RESTAURANT (37/F)

A chic venue on the 37<sup>th</sup> floor with breathtaking views from an open-air terrace, a fabulous French bistro menu, cheese and cold cuts, signature live fire grill, premium dry-aged meats, an extensive wine list and much more!

Capacity: 160 seats (Terrace capacity 40 seats)

Opening hours: Daily from 5PM – late