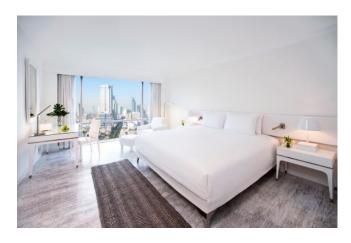

#### PREMIUM DELUXE ROOMS (59)

The 34 sq.m Premium Deluxe Rooms showcase contemporary décor with wooden flooring modern conveniences and floor-to-ceiling windows with scenic views of Bangkok. Stay connected with friends and family with complimentary Wi-Fi while enjoying the comfortable and cozy room.