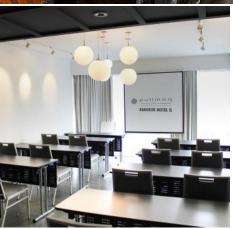

#### **FUNCTION ROOMS CAPACITY**

| VENUE         | FLOOR | SURFACE (m²) | DIMENSION<br>(wxl) | HEIGHT | :===::<br>I-SHAPE | :LLI:<br>U-SHAPE | CLASSROOM | III III<br>THEATRE | COCKTAIL | BANQUET | <b>‡</b><br>BUFFET |
|---------------|-------|--------------|--------------------|--------|-------------------|------------------|-----------|--------------------|----------|---------|--------------------|
| BALLROOM 38   | 38    | 411          | 18x23              | 5.1    | -                 | 60               | 150       | 200                | 300      | 220     | 170                |
| GALLERY 1/2   | 36    | 104          | 8x13               | 2.5    | 35                | 35               | 54        | 80                 | 100      | 50      | 50                 |
| GALLERY 1 & 2 | 36    | 208          | 8x26               | 2.5    | 70                | 50               | 100       | 160                | 200      | 100     | 100                |
| GALLERY 3     | 36    | 65           | 8x8                | 2.5    | 15                | 16               | 20        | 30                 | 50       | 40      | 40                 |
| GALLERY 4     | 36    | 56           | 7x8                | 2.4    | 20                | 16               | 20        | 30                 | 50       | 40      | 40                 |
| LIBRARY 1     | 24    | 34           | 4x8                | 2.6    | 12                | -                | -         | -                  | _        | _       | _                  |
| LIBRARY 2     | 24    | 68           | 8x8                | 2.6    | 20                | 20               | 27        | 40                 | 40       | 40      | 40                 |
| LIBRARY 3     | 24    | 34           | 4x8                | 2.6    | 12                | -                | -         | _                  | _        | _       |                    |
| LIBRARY 4     | 24    | 34           | 4x8                | 2.6    | 12                | -                | -         | -                  | -        | _       | -                  |
| LIBRARY 5     | 24    | 34           | 4x8                | 2.6    | 12                | 12               | 16        | 24                 | -        | -       | -                  |
| RETREAT 1     | 3     | 75           | 6x15               | 2.8    | 32                | 30               | 35        | 70                 | 70       | 60      | 60                 |
| RETREAT 2     | 3     | 28           | 4x7                | 2.8    | 12                | 12               | 16        | 20                 | -        | 10      | -                  |
| TIVA          | 2     | 290          | _                  | 3.0    | _                 | -                | _         | _                  | 200      | 120     | 120                |

#### LIBRARY 24 (24/F)

Five meeting rooms with an extensive collection of current magazines and books as well as trendy lounge furniture and natural daylight.