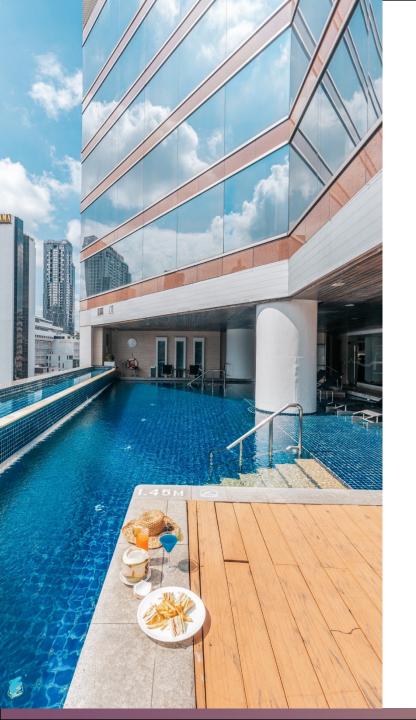

#### **OUTDOOR SWIMMING POOL (5/F)**

- Open daily from 7AM 10PM
   POOL BAR (5/F)
- Open daily from 7AM 10PM
- All-day selections of drinks and snacks