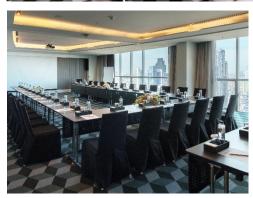

#### **FUNCTION ROOMS CAPACITY**

| VENUE         | FLOOR | SURFACE (m²) | DIMENSION<br>(wxl) | HEIGHT | :===::<br>I-SHAPE | :LLI:<br>U-SHAPE | CLASSROOM | III III<br>THEATRE | COCKTAIL | BANQUET | <b>‡</b><br>BUFFET |
|---------------|-------|--------------|--------------------|--------|-------------------|------------------|-----------|--------------------|----------|---------|--------------------|
| BALLROOM 38   | 38    | 411          | 18x23              | 5.1    | -                 | 60               | 150       | 200                | 300      | 220     | 170                |
| GALLERY 1/2   | 36    | 104          | 8x13               | 2.5    | 35                | 35               | 54        | 80                 | 100      | 50      | 50                 |
| GALLERY 1 & 2 | 36    | 208          | 8x26               | 2.5    | 70                | 50               | 100       | 160                | 200      | 100     | 100                |
| GALLERY 3     | 36    | 65           | 8x8                | 2.5    | 15                | 16               | 20        | 30                 | 50       | 40      | 40                 |
| GALLERY 4     | 36    | 56           | 7x8                | 2.4    | 20                | 16               | 20        | 30                 | 50       | 40      | 40                 |
| LIBRARY 1     | 24    | 34           | 4x8                | 2.6    | 12                | -                | -         | -                  | _        | _       | _                  |
| LIBRARY 2     | 24    | 68           | 8x8                | 2.6    | 20                | 20               | 27        | 40                 | 40       | 40      | 40                 |
| LIBRARY 3     | 24    | 34           | 4x8                | 2.6    | 12                | -                | -         | _                  | _        | _       |                    |
| LIBRARY 4     | 24    | 34           | 4x8                | 2.6    | 12                | -                | -         | -                  | -        | _       | -                  |
| LIBRARY 5     | 24    | 34           | 4x8                | 2.6    | 12                | 12               | 16        | 24                 | -        | -       | -                  |
| RETREAT 1     | 3     | 75           | 6x15               | 2.8    | 32                | 30               | 35        | 70                 | 70       | 60      | 60                 |
| RETREAT 2     | 3     | 28           | 4x7                | 2.8    | 12                | 12               | 16        | 20                 | -        | 10      | -                  |
| TIVA          | 2     | 290          | _                  | 3.0    | _                 | -                | _         | _                  | 200      | 120     | 120                |

With its' contemporary conceptual design which can be tailored to individual client requirements, Pullman Bangkok Hotel G meeting rooms offer creative spaces for creative minds. From a brainstorming session, or lunch meeting to a year-end party or private celebration. Our facilities can accommodate all your needs.