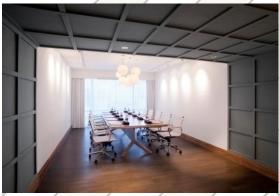

### **FUNCTION ROOMS CAPACITY**

| VENUE         | FLOOR | SURFACE (m²) | DIMENSION (wxl) | HEIGHT | :===::<br>I-SHAPE | :LLI:<br>U-SHAPE | CLASSROOM | III III<br>THEATRE | COCKTAIL | BANQUET | <b>‡</b><br>BUFFET |
|---------------|-------|--------------|-----------------|--------|-------------------|------------------|-----------|--------------------|----------|---------|--------------------|
| BALLROOM 38   | 38    | 411          | 18x23           | 5.1    | -                 | 60               | 150       | 200                | 300      | 220     | 170                |
| GALLERY 1/2   | 36    | 104          | 8x13            | 2.5    | 35                | 35               | 54        | 80                 | 100      | 50      | 50                 |
| GALLERY 1 & 2 | 36    | 208          | 8x26            | 2.5    | 70                | 50               | 100       | 160                | 200      | 100     | 100                |
| GALLERY 3     | 36    | 65           | 8x8             | 2.5    | 15                | 16               | 20        | 30                 | 50       | 40      | 40                 |
| GALLERY 4     | 36    | 56           | 7x8             | 2.4    | 20                | 16               | 20        | 30                 | 50       | 40      | 40                 |
| LIBRARY 1     | 24    | 34           | 4x8             | 2.6    | 12                | -                | -         | -                  | -        | -       | _                  |
| LIBRARY 2     | 24    | 68           | 8x8             | 2.6    | 20                | 20               | 27        | 40                 | 40       | 40      | 40                 |
| LIBRARY 3     | 24    | 34           | 4x8             | 2.6    | 12                | -                | -         | _                  | -        | =       | -                  |
| LIBRARY 4     | 24    | 34           | 4x8             | 2.6    | 12                | -                | -         | -                  | -        | _       | -                  |
| LIBRARY 5     | 24    | 34           | 4x8             | 2.6    | 12                | 12               | 16        | 24                 | -        | -       | -                  |
| RETREAT 1     | 3     | 75           | 6x15            | 2.8    | 32                | 30               | 35        | 70                 | 70       | 60      | 60                 |
| RETREAT 2     | 3     | 28           | 4x7             | 2.8    | 12                | 12               | 16        | 20                 | -        | 10      | -                  |
| TIVA          | 2     | 290          | _               | 3.0    | _                 | -                | -         | -                  | 200      | 120     | 120                |

With its' contemporary conceptual design which can be tailored to individual client requirements, Pullman Bangkok Hotel G meeting rooms offer creative spaces for creative minds. From a brainstorming session, or lunch meeting to a year-end party or private celebration. Our facilities can accommodate all your needs.