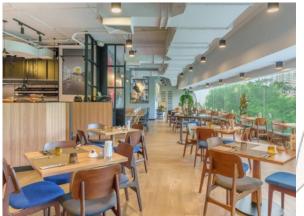

### TIVA URBAN THAITTORIA (2/F)

Bringing the best of both cuisines – the bold aromatics from around Thailand and the hearty flavours of Italy in one place.

Capacity: 135 seats

Opening hours:

**Breakfast buffet**: Weekday from 6.00am – 10.30am, Weekend & Public Holidays from 6.00am – 11.00am