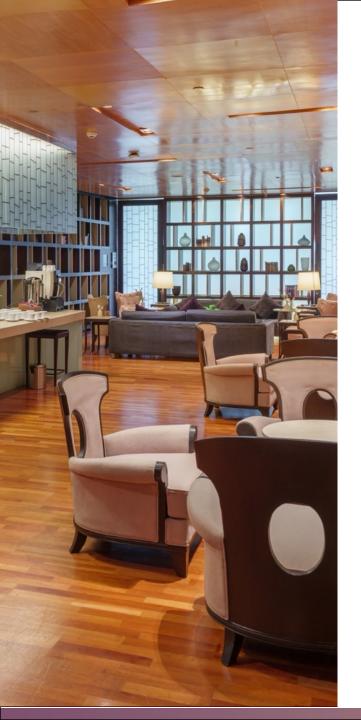

### **EXECUTIVE LOUNGE (27/F)**

Located on the 27th floor, the Executive Club Lounge is an exclusive venue for guests of Executive rooms and Suites, offering a la carte breakfast, afternoon refreshments and evening sunset drinks.