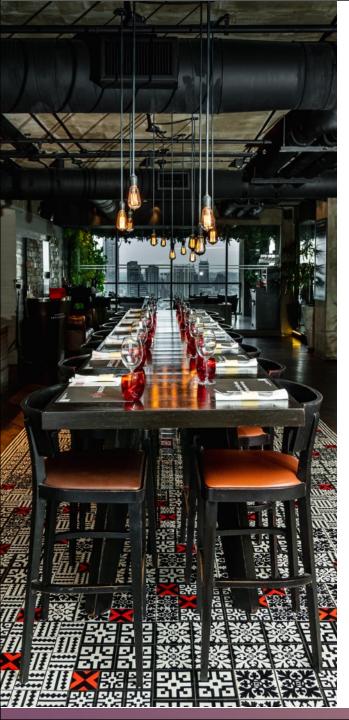

### SCARLETT WINE BAR & RESTAURANT (37/F)

A chic venue on the 37<sup>th</sup> floor with breathtaking views from an open-air terrace, a fabulous French bistro menu, cheese and cold cuts, signature live fire grill, premium dry-aged meats, an extensive wine list and much more!

### $\forall$

Capacity: 160 seats (Terrace capacity 40 seats)

Opening hours:

Monday - Saturday from 5pm - late

Sunday from 4pm - late