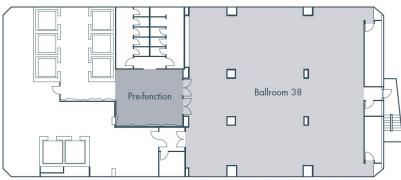

### **FUNCTION ROOMS CAPACITY**

| VENUE         | FLOOR | SURFACE (m²) | DIMENSION (wxl) | HEIGHT | :===::<br>I-SHAPE | :LLI:<br>U-SHAPE | CLASSROOM | III III<br>THEATRE | COCKTAIL | BANQUET | <b>‡</b><br>BUFFET |
|---------------|-------|--------------|-----------------|--------|-------------------|------------------|-----------|--------------------|----------|---------|--------------------|
| BALLROOM 38   | 38    | 411          | 18x23           | 5.1    | -                 | 60               | 150       | 200                | 300      | 220     | 170                |
| GALLERY 1/2   | 36    | 104          | 8x13            | 2.5    | 35                | 35               | 54        | 80                 | 100      | 50      | 50                 |
| GALLERY 1 & 2 | 36    | 208          | 8x26            | 2.5    | 70                | 50               | 100       | 160                | 200      | 100     | 100                |
| GALLERY 3     | 36    | 65           | 8x8             | 2.5    | 15                | 16               | 20        | 30                 | 50       | 40      | 40                 |
| GALLERY 4     | 36    | 56           | 7x8             | 2.4    | 20                | 16               | 20        | 30                 | 50       | 40      | 40                 |
| LIBRARY 1     | 24    | 34           | 4x8             | 2.6    | 12                | -                | -         | -                  | -        | -       | _                  |
| LIBRARY 2     | 24    | 68           | 8x8             | 2.6    | 20                | 20               | 27        | 40                 | 40       | 40      | 40                 |
| LIBRARY 3     | 24    | 34           | 4x8             | 2.6    | 12                | -                | -         | _                  | -        | =       | -                  |
| LIBRARY 4     | 24    | 34           | 4x8             | 2.6    | 12                | -                | -         | -                  | -        | _       | -                  |
| LIBRARY 5     | 24    | 34           | 4x8             | 2.6    | 12                | 12               | 16        | 24                 | -        | -       | -                  |
| RETREAT 1     | 3     | 75           | 6x15            | 2.8    | 32                | 30               | 35        | 70                 | 70       | 60      | 60                 |
| RETREAT 2     | 3     | 28           | 4x7             | 2.8    | 12                | 12               | 16        | 20                 | -        | 10      | -                  |
| TIVA          | 2     | 290          | _               | 3.0    | _                 | -                | -         | -                  | 200      | 120     | 120                |

### **GALLERY 36 (36/F)**

Four rooms transformed into New York style art galleries to inspire creative minds and provide engaging meeting spaces.

**BALLROOM 38 (38/F)** 

A dazzling event venue of 411sqm, decorated with stunning chandeliers and shimmering gold furnishings. Situated on the 38<sup>th</sup> floor and commanding breathtaking panoramic city views.