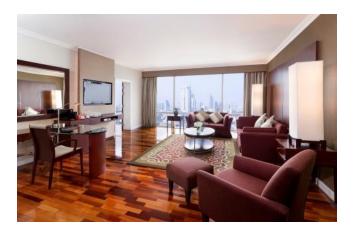

### **EXECUTIVE SUITES (21)**

Located on the  $29^{th} - 35^{th}$  floors, the elegant 77 sqm. Executive Suites are perfectly poised to enjoy the dazzling view of Bangkok's majestic cityscape. Defined by its plush dark color décor, wooden flooring and floor-to-ceiling windows, the suites are characterized by a spacious living room and separate bedroom.