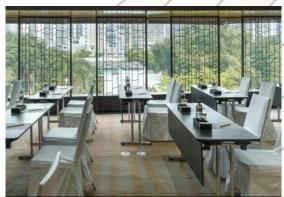

### **FUNCTION ROOMS CAPACITY**

| VENUE         | FLOOR | SURFACE (m²) | DIMENSION (wxl) | HEIGHT | :===::<br>I-SHAPE | :LLI:<br>U-SHAPE | CLASSROOM | III III<br>THEATRE | COCKTAIL | BANQUET | <b>‡</b><br>BUFFET |
|---------------|-------|--------------|-----------------|--------|-------------------|------------------|-----------|--------------------|----------|---------|--------------------|
| BALLROOM 38   | 38    | 411          | 18x23           | 5.1    | -                 | 60               | 150       | 200                | 300      | 220     | 170                |
| GALLERY 1/2   | 36    | 104          | 8x13            | 2.5    | 35                | 35               | 54        | 80                 | 100      | 50      | 50                 |
| GALLERY 1 & 2 | 36    | 208          | 8x26            | 2.5    | 70                | 50               | 100       | 160                | 200      | 100     | 100                |
| GALLERY 3     | 36    | 65           | 8x8             | 2.5    | 15                | 16               | 20        | 30                 | 50       | 40      | 40                 |
| GALLERY 4     | 36    | 56           | 7x8             | 2.4    | 20                | 16               | 20        | 30                 | 50       | 40      | 40                 |
| LIBRARY 1     | 24    | 34           | 4x8             | 2.6    | 12                | -                | -         | -                  | -        | -       | _                  |
| LIBRARY 2     | 24    | 68           | 8x8             | 2.6    | 20                | 20               | 27        | 40                 | 40       | 40      | 40                 |
| LIBRARY 3     | 24    | 34           | 4x8             | 2.6    | 12                | -                | -         | _                  | -        | =       | -                  |
| LIBRARY 4     | 24    | 34           | 4x8             | 2.6    | 12                | -                | -         | -                  | -        | _       | -                  |
| LIBRARY 5     | 24    | 34           | 4x8             | 2.6    | 12                | 12               | 16        | 24                 | -        | -       | -                  |
| RETREAT 1     | 3     | 75           | 6x15            | 2.8    | 32                | 30               | 35        | 70                 | 70       | 60      | 60                 |
| RETREAT 2     | 3     | 28           | 4x7             | 2.8    | 12                | 12               | 16        | 20                 | -        | 10      | -                  |
| TIVA          | 2     | 290          | _               | 3.0    | _                 | -                | -         | -                  | 200      | 120     | 120                |

With its' contemporary conceptual design which can be tailored to individual client requirements, Pullman Bangkok Hotel G meeting rooms offer creative spaces for creative minds. From a brainstorming session, or lunch meeting to a year-end party or private celebration. Our facilities can accommodate all your needs.