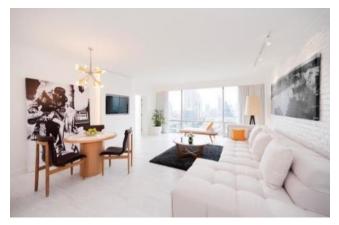

### G SUITES (10)

Located on the  $18^{th} - 22^{nd}$  floors, the sophisticated 77 sq.m suites feature a subtle and contemporary design with floor-to-ceiling windows, white wooden flooring, a large living area and breathtaking of the Bangkok skyline.