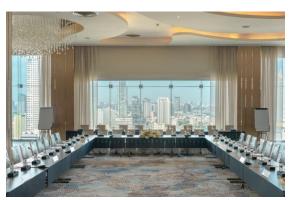

### **FUNCTION ROOMS CAPACITY**

| VENUE         | FLOOR | SURFACE (m²) | DIMENSION (wxl) | HEIGHT | :===::<br>I-SHAPE | :LLI:<br>U-SHAPE | CLASSROOM | III III<br>THEATRE | COCKTAIL | BANQUET | <b>‡</b><br>BUFFET |
|---------------|-------|--------------|-----------------|--------|-------------------|------------------|-----------|--------------------|----------|---------|--------------------|
| BALLROOM 38   | 38    | 411          | 18x23           | 5.1    | -                 | 60               | 150       | 200                | 300      | 220     | 170                |
| GALLERY 1/2   | 36    | 104          | 8x13            | 2.5    | 35                | 35               | 54        | 80                 | 100      | 50      | 50                 |
| GALLERY 1 & 2 | 36    | 208          | 8x26            | 2.5    | 70                | 50               | 100       | 160                | 200      | 100     | 100                |
| GALLERY 3     | 36    | 65           | 8x8             | 2.5    | 15                | 16               | 20        | 30                 | 50       | 40      | 40                 |
| GALLERY 4     | 36    | 56           | 7x8             | 2.4    | 20                | 16               | 20        | 30                 | 50       | 40      | 40                 |
| LIBRARY 1     | 24    | 34           | 4x8             | 2.6    | 12                | -                | -         | -                  | -        | -       | _                  |
| LIBRARY 2     | 24    | 68           | 8x8             | 2.6    | 20                | 20               | 27        | 40                 | 40       | 40      | 40                 |
| LIBRARY 3     | 24    | 34           | 4x8             | 2.6    | 12                | -                | -         | _                  | -        | =       | -                  |
| LIBRARY 4     | 24    | 34           | 4x8             | 2.6    | 12                | -                | -         | -                  | -        | _       | -                  |
| LIBRARY 5     | 24    | 34           | 4x8             | 2.6    | 12                | 12               | 16        | 24                 | -        | -       | -                  |
| RETREAT 1     | 3     | 75           | 6x15            | 2.8    | 32                | 30               | 35        | 70                 | 70       | 60      | 60                 |
| RETREAT 2     | 3     | 28           | 4x7             | 2.8    | 12                | 12               | 16        | 20                 | -        | 10      | -                  |
| TIVA          | 2     | 290          | _               | 3.0    | _                 | -                | -         | -                  | 200      | 120     | 120                |