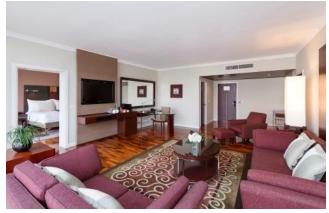

### **EXECUTIVE SUITES (21)**

Located on the  $29^{th} - 35^{th}$  floors, the elegant 77 sqm. Executive Suites are perfectly poised to enjoy the dazzling view of Bangkok's majestic cityscape. Defined by its plush dark color décor, wooden flooring and floor-to-ceiling windows, the suites are characterized by a spacious living room and separate bedroom.