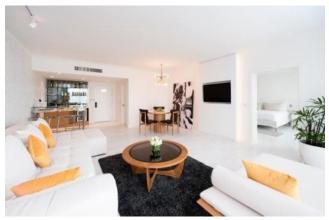

### G SUITES (10)

Located on the  $18^{th} - 22^{nd}$  floors, the sophisticated 77 sq.m suites feature a subtle and contemporary design with floor-to-ceiling windows, white wooden flooring, a large living area and breathtaking of the Bangkok skyline.