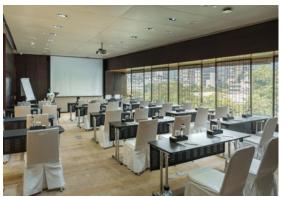

### **FUNCTION ROOMS CAPACITY**

| VENUE         | FLOOR | SURFACE (m²) | DIMENSION (wxl) | HEIGHT | :===::<br>I-SHAPE | :LLI:<br>U-SHAPE | CLASSROOM | III III<br>THEATRE | COCKTAIL | BANQUET | <b>‡</b><br>BUFFET |
|---------------|-------|--------------|-----------------|--------|-------------------|------------------|-----------|--------------------|----------|---------|--------------------|
| BALLROOM 38   | 38    | 411          | 18x23           | 5.1    | -                 | 60               | 150       | 200                | 300      | 220     | 170                |
| GALLERY 1/2   | 36    | 104          | 8x13            | 2.5    | 35                | 35               | 54        | 80                 | 100      | 50      | 50                 |
| GALLERY 1 & 2 | 36    | 208          | 8x26            | 2.5    | 70                | 50               | 100       | 160                | 200      | 100     | 100                |
| GALLERY 3     | 36    | 65           | 8x8             | 2.5    | 15                | 16               | 20        | 30                 | 50       | 40      | 40                 |
| GALLERY 4     | 36    | 56           | 7x8             | 2.4    | 20                | 16               | 20        | 30                 | 50       | 40      | 40                 |
| LIBRARY 1     | 24    | 34           | 4x8             | 2.6    | 12                | -                | -         | -                  | -        | -       | _                  |
| LIBRARY 2     | 24    | 68           | 8x8             | 2.6    | 20                | 20               | 27        | 40                 | 40       | 40      | 40                 |
| LIBRARY 3     | 24    | 34           | 4x8             | 2.6    | 12                | -                | -         | _                  | -        | =       | -                  |
| LIBRARY 4     | 24    | 34           | 4x8             | 2.6    | 12                | -                | -         | -                  | -        | _       | -                  |
| LIBRARY 5     | 24    | 34           | 4x8             | 2.6    | 12                | 12               | 16        | 24                 | -        | -       | -                  |
| RETREAT 1     | 3     | 75           | 6x15            | 2.8    | 32                | 30               | 35        | 70                 | 70       | 60      | 60                 |
| RETREAT 2     | 3     | 28           | 4x7             | 2.8    | 12                | 12               | 16        | 20                 | -        | 10      | -                  |
| TIVA          | 2     | 290          | _               | 3.0    | _                 | -                | -         | -                  | 200      | 120     | 120                |

With its' contemporary conceptual design which can be tailored to individual client requirements, Pullman Bangkok Hotel G meeting rooms offer creative spaces for creative minds. From a brainstorming session, or lunch meeting to a year-end party or private celebration. Our facilities can accommodate all your needs.