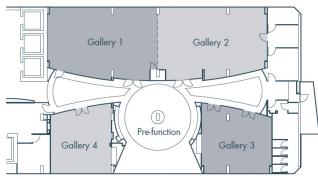

### **FUNCTION ROOMS CAPACITY**

| VENUE         | FLOOR | SURFACE (m²) | DIMENSION (wxl) | HEIGHT | :===::<br>I-SHAPE | :LLI:<br>U-SHAPE | CLASSROOM | III III<br>THEATRE | COCKTAIL | BANQUET | <b>‡</b><br>BUFFET |
|---------------|-------|--------------|-----------------|--------|-------------------|------------------|-----------|--------------------|----------|---------|--------------------|
| BALLROOM 38   | 38    | 411          | 18x23           | 5.1    | -                 | 60               | 150       | 200                | 300      | 220     | 170                |
| GALLERY 1/2   | 36    | 104          | 8x13            | 2.5    | 35                | 35               | 54        | 80                 | 100      | 50      | 50                 |
| GALLERY 1 & 2 | 36    | 208          | 8x26            | 2.5    | 70                | 50               | 100       | 160                | 200      | 100     | 100                |
| GALLERY 3     | 36    | 65           | 8x8             | 2.5    | 15                | 16               | 20        | 30                 | 50       | 40      | 40                 |
| GALLERY 4     | 36    | 56           | 7x8             | 2.4    | 20                | 16               | 20        | 30                 | 50       | 40      | 40                 |
| LIBRARY 1     | 24    | 34           | 4x8             | 2.6    | 12                | -                | -         | -                  | -        | -       | _                  |
| LIBRARY 2     | 24    | 68           | 8x8             | 2.6    | 20                | 20               | 27        | 40                 | 40       | 40      | 40                 |
| LIBRARY 3     | 24    | 34           | 4x8             | 2.6    | 12                | -                | -         | _                  | -        | =       | -                  |
| LIBRARY 4     | 24    | 34           | 4x8             | 2.6    | 12                | -                | -         | -                  | -        | _       | -                  |
| LIBRARY 5     | 24    | 34           | 4x8             | 2.6    | 12                | 12               | 16        | 24                 | -        | -       | -                  |
| RETREAT 1     | 3     | 75           | 6x15            | 2.8    | 32                | 30               | 35        | 70                 | 70       | 60      | 60                 |
| RETREAT 2     | 3     | 28           | 4x7             | 2.8    | 12                | 12               | 16        | 20                 | -        | 10      | -                  |
| TIVA          | 2     | 290          | _               | 3.0    | _                 | -                | -         | -                  | 200      | 120     | 120                |

### **GALLERY 36 (36/F)**

Four rooms transformed into New York style art galleries to inspire creative minds and provide engaging meeting spaces.

**BALLROOM 38 (38/F)** 

A dazzling event venue of 411sqm, decorated with stunning chandeliers and shimmering gold furnishings. Situated on the 38<sup>th</sup> floor and commanding breathtaking panoramic city views.