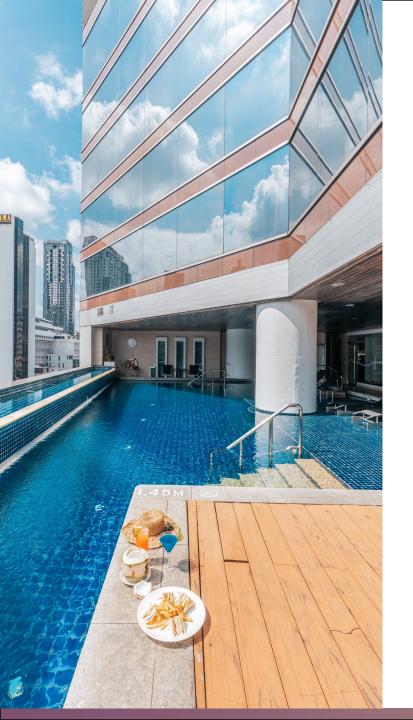

### **OUTDOOR SWIMMING POOL (5/F)**

- Open daily from 6am 8pm
   POOL BAR (5/F)
- Open daily from 7am 8pm
- All-day selections of drinks and snacks