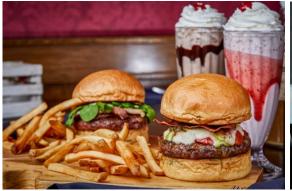

### 25 DEGREES BURGER, WINE & LIQUOR BAR (G/F)

A stylish and quirky take on a traditional burger joint serving authentic American burger, a large selection of craft and draught beers, and signature cocktails.

Capacity: 60 seats (Terrace capacity 14 seats)

Opening hours: 24/7