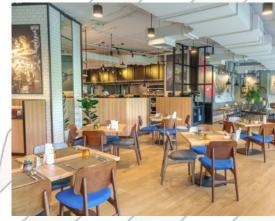

### TIVA URBAN THAITTORIA (2/F)

Bringing the best of both cuisines – the bold aromatics from around Thailand and the hearty flavours of Italy in one place.

Capacity: 135 seats

Opening hours:

**Breakfast buffet**: Weekday from 6.00am – 10.30am, Weekend & Public Holidays from 6.00am – 11.00am