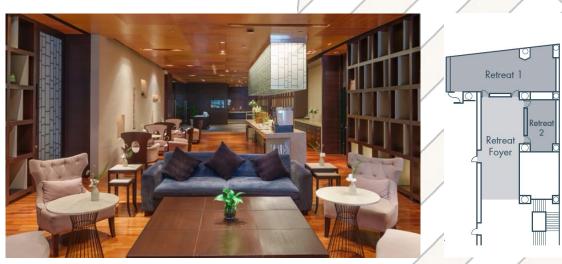

### THE RETREAT (3/F)

Two meeting rooms designed to inspire and relax with modern décor and comfortable furnishings.