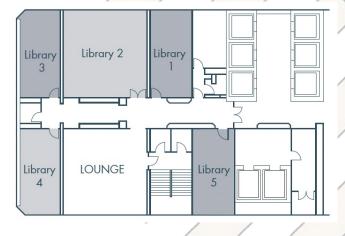

### **FUNCTION ROOMS CAPACITY**

| VENUE         | FLOOR | SURFACE (m²) | DIMENSION (wxl) | HEIGHT | :===::<br>I-SHAPE | :LLI:<br>U-SHAPE | CLASSROOM | III III<br>THEATRE | COCKTAIL | BANQUET | <b>‡</b><br>BUFFET |
|---------------|-------|--------------|-----------------|--------|-------------------|------------------|-----------|--------------------|----------|---------|--------------------|
| BALLROOM 38   | 38    | 411          | 18x23           | 5.1    | -                 | 60               | 150       | 200                | 300      | 220     | 170                |
| GALLERY 1/2   | 36    | 104          | 8x13            | 2.5    | 35                | 35               | 54        | 80                 | 100      | 50      | 50                 |
| GALLERY 1 & 2 | 36    | 208          | 8x26            | 2.5    | 70                | 50               | 100       | 160                | 200      | 100     | 100                |
| GALLERY 3     | 36    | 65           | 8x8             | 2.5    | 15                | 16               | 20        | 30                 | 50       | 40      | 40                 |
| GALLERY 4     | 36    | 56           | 7x8             | 2.4    | 20                | 16               | 20        | 30                 | 50       | 40      | 40                 |
| LIBRARY 1     | 24    | 34           | 4x8             | 2.6    | 12                | -                | -         | -                  | -        | -       | _                  |
| LIBRARY 2     | 24    | 68           | 8x8             | 2.6    | 20                | 20               | 27        | 40                 | 40       | 40      | 40                 |
| LIBRARY 3     | 24    | 34           | 4x8             | 2.6    | 12                | -                | -         | _                  | -        | =       | -                  |
| LIBRARY 4     | 24    | 34           | 4x8             | 2.6    | 12                | -                | -         | -                  | -        | _       | -                  |
| LIBRARY 5     | 24    | 34           | 4x8             | 2.6    | 12                | 12               | 16        | 24                 | -        | -       | -                  |
| RETREAT 1     | 3     | 75           | 6x15            | 2.8    | 32                | 30               | 35        | 70                 | 70       | 60      | 60                 |
| RETREAT 2     | 3     | 28           | 4x7             | 2.8    | 12                | 12               | 16        | 20                 | -        | 10      | -                  |
| TIVA          | 2     | 290          | _               | 3.0    | _                 | -                | -         | -                  | 200      | 120     | 120                |

### LIBRARY 24 (24/F)

Four meeting rooms with an extensive collection of current magazines and books as well as trendy lounge furniture and natural daylight.