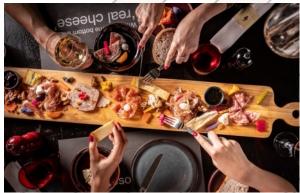

### SCARLETT WINE BAR & RESTAURANT (37/F)

A chic venue on the 37<sup>th</sup> floor with breathtaking views from an open-air terrace, a fabulous French bistro menu, cheese and cold cuts, signature live fire grill, premium dry-aged meats, an extensive wine list and much more!

### $\forall$

Capacity: 160 seats (Terrace capacity 40 seats)

Opening hours:

Monday - Saturday from 5pm - late

Sunday from 4pm - late