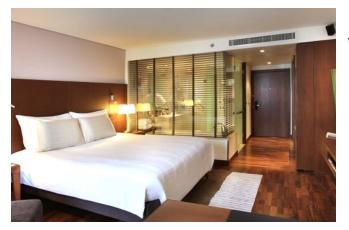

### G DELUXE ROOMS (187)

Located on the  $18^{th}-26^{th}$  floor, the chic 34 sq.m hotel rooms feature white wooden flooring, full connectivity for your mobile life with Wi-Fi, and floor-to-ceiling windows with dramatic views across Bangkok.