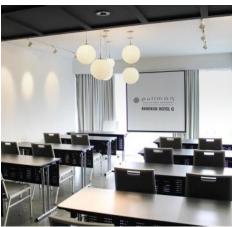

### **FUNCTION ROOMS CAPACITY**

| VENUE         | FLOOR | SURFACE (m²) | DIMENSION (wxl) | HEIGHT | :===::<br>I-SHAPE | :LLI:<br>U-SHAPE | CLASSROOM | III III<br>THEATRE | COCKTAIL | BANQUET | <b>‡</b><br>BUFFET |
|---------------|-------|--------------|-----------------|--------|-------------------|------------------|-----------|--------------------|----------|---------|--------------------|
| BALLROOM 38   | 38    | 411          | 18x23           | 5.1    | -                 | 60               | 150       | 200                | 300      | 220     | 170                |
| GALLERY 1/2   | 36    | 104          | 8x13            | 2.5    | 35                | 35               | 54        | 80                 | 100      | 50      | 50                 |
| GALLERY 1 & 2 | 36    | 208          | 8x26            | 2.5    | 70                | 50               | 100       | 160                | 200      | 100     | 100                |
| GALLERY 3     | 36    | 65           | 8x8             | 2.5    | 15                | 16               | 20        | 30                 | 50       | 40      | 40                 |
| GALLERY 4     | 36    | 56           | 7x8             | 2.4    | 20                | 16               | 20        | 30                 | 50       | 40      | 40                 |
| LIBRARY 1     | 24    | 34           | 4x8             | 2.6    | 12                | -                | -         | -                  | -        | -       | _                  |
| LIBRARY 2     | 24    | 68           | 8x8             | 2.6    | 20                | 20               | 27        | 40                 | 40       | 40      | 40                 |
| LIBRARY 3     | 24    | 34           | 4x8             | 2.6    | 12                | -                | -         | _                  | -        | =       | -                  |
| LIBRARY 4     | 24    | 34           | 4x8             | 2.6    | 12                | -                | -         | -                  | -        | _       | -                  |
| LIBRARY 5     | 24    | 34           | 4x8             | 2.6    | 12                | 12               | 16        | 24                 | -        | -       | -                  |
| RETREAT 1     | 3     | 75           | 6x15            | 2.8    | 32                | 30               | 35        | 70                 | 70       | 60      | 60                 |
| RETREAT 2     | 3     | 28           | 4x7             | 2.8    | 12                | 12               | 16        | 20                 | -        | 10      | -                  |
| TIVA          | 2     | 290          | _               | 3.0    | _                 | -                | -         | -                  | 200      | 120     | 120                |

### LIBRARY 24 (24/F)

Four meeting rooms with an extensive collection of current magazines and books as well as trendy lounge furniture and natural daylight.