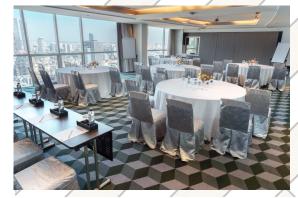

### **FUNCTION ROOMS CAPACITY**

| VENUE         | FLOOR | SURFACE (m²) | DIMENSION (wxl) | HEIGHT | :===::<br>I-SHAPE | :LLI:<br>U-SHAPE | CLASSROOM | III III<br>THEATRE | COCKTAIL | BANQUET | <b>‡</b><br>BUFFET |
|---------------|-------|--------------|-----------------|--------|-------------------|------------------|-----------|--------------------|----------|---------|--------------------|
| BALLROOM 38   | 38    | 411          | 18x23           | 5.1    | -                 | 60               | 150       | 200                | 300      | 220     | 170                |
| GALLERY 1/2   | 36    | 104          | 8x13            | 2.5    | 35                | 35               | 54        | 80                 | 100      | 50      | 50                 |
| GALLERY 1 & 2 | 36    | 208          | 8x26            | 2.5    | 70                | 50               | 100       | 160                | 200      | 100     | 100                |
| GALLERY 3     | 36    | 65           | 8x8             | 2.5    | 15                | 16               | 20        | 30                 | 50       | 40      | 40                 |
| GALLERY 4     | 36    | 56           | 7x8             | 2.4    | 20                | 16               | 20        | 30                 | 50       | 40      | 40                 |
| LIBRARY 1     | 24    | 34           | 4x8             | 2.6    | 12                | -                | -         | -                  | -        | -       | _                  |
| LIBRARY 2     | 24    | 68           | 8x8             | 2.6    | 20                | 20               | 27        | 40                 | 40       | 40      | 40                 |
| LIBRARY 3     | 24    | 34           | 4x8             | 2.6    | 12                | -                | -         | _                  | -        | =       | -                  |
| LIBRARY 4     | 24    | 34           | 4x8             | 2.6    | 12                | -                | -         | -                  | -        | _       | -                  |
| LIBRARY 5     | 24    | 34           | 4x8             | 2.6    | 12                | 12               | 16        | 24                 | -        | -       | -                  |
| RETREAT 1     | 3     | 75           | 6x15            | 2.8    | 32                | 30               | 35        | 70                 | 70       | 60      | 60                 |
| RETREAT 2     | 3     | 28           | 4x7             | 2.8    | 12                | 12               | 16        | 20                 | -        | 10      | -                  |
| TIVA          | 2     | 290          | _               | 3.0    | _                 | -                | -         | -                  | 200      | 120     | 120                |

### **GALLERY 36 (36/F)**

Four rooms transformed into New York style art galleries to inspire creative minds and provide engaging meeting spaces.

**BALLROOM 38 (38/F)** 

A dazzling event venue of 411sqm, decorated with stunning chandeliers and shimmering gold furnishings. Situated on the 38<sup>th</sup> floor and commanding breathtaking panoramic city views.