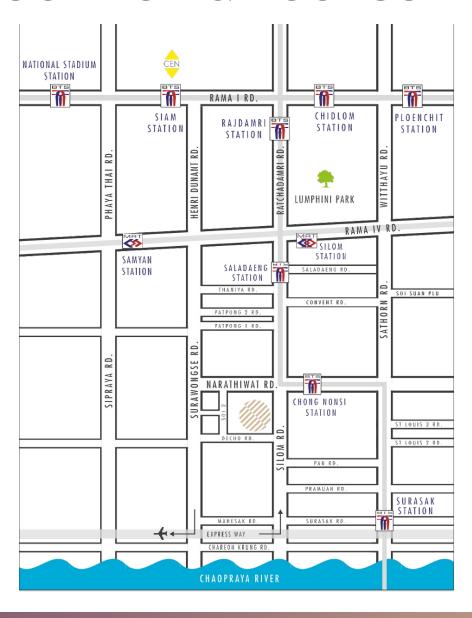

## PULLMAN BANGKOK HOTEL G



### HOTEL LOCATION & ACCESS



### HOW YOUR STYLISH JOURNEY IN BANGKOK SHOULD LOOK LIKE..







## PULLMAN BANGKOK HOTEL G AT A GLANCE





Located in the heart of Bangkok, one of Asia's most vibrant and exciting cities, the 5-star Pullman Bangkok Hotel G is defined by cutting-edge design and a creative ambience. The chic Bangkok lifestyle hotel offers 469 rooms with a hip minimalist style, contemporary comforts, and floor-to-ceiling windows with panoramic views of Bangkok skyline. With its finger on the city pulse, you can enjoy Bangkok's famous nightlife, shop 'till you drop in palatial-shopping malls in town or take a tour of nearby historical & cultural attractions.











### PREMIUM DELUXE ROOMS (59)

The 34 sq.m Premium Deluxe Rooms showcase contemporary décor with wooden flooring modern conveniences and f