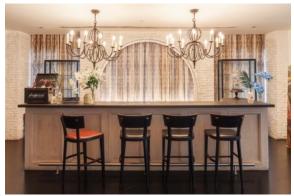

### 25 DEGREES BURGER, WINE & LIQUOR BAR (G/F)

A stylish and quirky take on a traditional burger joint serving authentic American burger, a large selection of craft and draught beers, and signature cocktails.

Capacity: 60 seats (Terrace capacity 14 seats)

Opening hours: 24/7