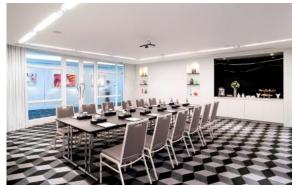

### **FUNCTION ROOMS CAPACITY**

| VENUE         | FLOOR | SURFACE (m²) | DIMENSION (wxl) | HEIGHT | :===::<br>I-SHAPE | :LLI:<br>U-SHAPE | CLASSROOM | III III<br>THEATRE | COCKTAIL | BANQUET | <b>‡</b><br>BUFFET |
|---------------|-------|--------------|-----------------|--------|-------------------|------------------|-----------|--------------------|----------|---------|--------------------|
| BALLROOM 38   | 38    | 411          | 18x23           | 5.1    | -                 | 60               | 150       | 200                | 300      | 220     | 170                |
| GALLERY 1/2   | 36    | 104          | 8x13            | 2.5    | 35                | 35               | 54        | 80                 | 100      | 50      | 50                 |
| GALLERY 1 & 2 | 36    | 208          | 8x26            | 2.5    | 70                | 50               | 100       | 160                | 200      | 100     | 100                |
| GALLERY 3     | 36    | 65           | 8x8             | 2.5    | 15                | 16               | 20        | 30                 | 50       | 40      | 40                 |
| GALLERY 4     | 36    | 56           | 7x8             | 2.4    | 20                | 16               | 20        | 30                 | 50       | 40      | 40                 |
| LIBRARY 1     | 24    | 34           | 4x8             | 2.6    | 12                | -                | -         | -                  | -        | -       | _                  |
| LIBRARY 2     | 24    | 68           | 8x8             | 2.6    | 20                | 20               | 27        | 40                 | 40       | 40      | 40                 |
| LIBRARY 3     | 24    | 34           | 4x8             | 2.6    | 12                | -                | -         | _                  | -        | =       | -                  |
| LIBRARY 4     | 24    | 34           | 4x8             | 2.6    | 12                | -                | -         | -                  | -        | _       | -                  |
| LIBRARY 5     | 24    | 34           | 4x8             | 2.6    | 12                | 12               | 16        | 24                 | -        | -       | -                  |
| RETREAT 1     | 3     | 75           | 6x15            | 2.8    | 32                | 30               | 35        | 70                 | 70       | 60      | 60                 |
| RETREAT 2     | 3     | 28           | 4x7             | 2.8    | 12                | 12               | 16        | 20                 | -        | 10      | -                  |
| TIVA          | 2     | 290          | _               | 3.0    | _                 | -                | -         | -                  | 200      | 120     | 120                |

### **GALLERY 36 (36/F)**

Four rooms transformed into New York style art galleries to inspire creative minds and provide engaging meeting spaces.

**BALLROOM 38 (38/F)** 

A dazzling event venue of 411sqm, decorated with stunning chandeliers and shimmering gold furnishings. Situated on the 38<sup>th</sup> floor and commanding breathtaking panoramic city views.