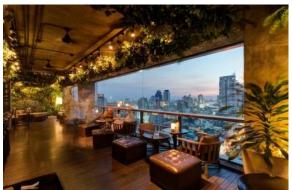

### SCARLETT WINE BAR & RESTAURANT (37/F)

A chic venue on the 37<sup>th</sup> floor with breathtaking views from an open-air terrace, a fabulous French bistro menu, cheese and cold cuts, signature live fire grill, premium dry-aged meats, an extensive wine list and much more!

### $\forall$

Capacity: 160 seats (Terrace capacity 40 seats)

Opening hours:

Monday - Saturday from 5pm - late

Sunday from 4pm - late