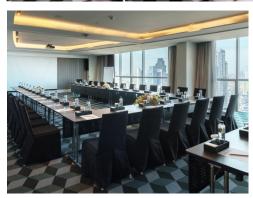

### **FUNCTION ROOMS CAPACITY**

| VENUE         | FLOOR | SURFACE (m²) | DIMENSION (wxl) | HEIGHT | :===::<br>I-SHAPE | :LLI:<br>U-SHAPE | CLASSROOM | III III<br>THEATRE | COCKTAIL | BANQUET | <b>‡</b><br>BUFFET |
|---------------|-------|--------------|-----------------|--------|-------------------|------------------|-----------|--------------------|----------|---------|--------------------|
| BALLROOM 38   | 38    | 411          | 18x23           | 5.1    | -                 | 60               | 150       | 200                | 300      | 220     | 170                |
| GALLERY 1/2   | 36    | 104          | 8x13            | 2.5    | 35                | 35               | 54        | 80                 | 100      | 50      | 50                 |
| GALLERY 1 & 2 | 36    | 208          | 8x26            | 2.5    | 70                | 50               | 100       | 160                | 200      | 100     | 100                |
| GALLERY 3     | 36    | 65           | 8x8             | 2.5    | 15                | 16               | 20        | 30                 | 50       | 40      | 40                 |
| GALLERY 4     | 36    | 56           | 7x8             | 2.4    | 20                | 16               | 20        | 30                 | 50       | 40      | 40                 |
| LIBRARY 1     | 24    | 34           | 4x8             | 2.6    | 12                | -                | -         | -                  | -        | -       | _                  |
| LIBRARY 2     | 24    | 68           | 8x8             | 2.6    | 20                | 20               | 27        | 40                 | 40       | 40      | 40                 |
| LIBRARY 3     | 24    | 34           | 4x8             | 2.6    | 12                | -                | -         | _                  | -        | =       | -                  |
| LIBRARY 4     | 24    | 34           | 4x8             | 2.6    | 12                | -                | -         | -                  | -        | _       | -                  |
| LIBRARY 5     | 24    | 34           | 4x8             | 2.6    | 12                | 12               | 16        | 24                 | -        | -       | -                  |
| RETREAT 1     | 3     | 75           | 6x15            | 2.8    | 32                | 30               | 35        | 70                 | 70       | 60      | 60                 |
| RETREAT 2     | 3     | 28           | 4x7             | 2.8    | 12                | 12               | 16        | 20                 | -        | 10      | -                  |
| TIVA          | 2     | 290          | _               | 3.0    | _                 | -                | -         | -                  | 200      | 120     | 120                |

With its' contemporary conceptual design which can be tailored to individual client requirements, Pullman Bangkok Hotel G meeting rooms offer creative spaces for creative minds. From a brainstorming session, or lunch meeting to a year-end party or private celebration. Our facilities can accommodate all your needs.