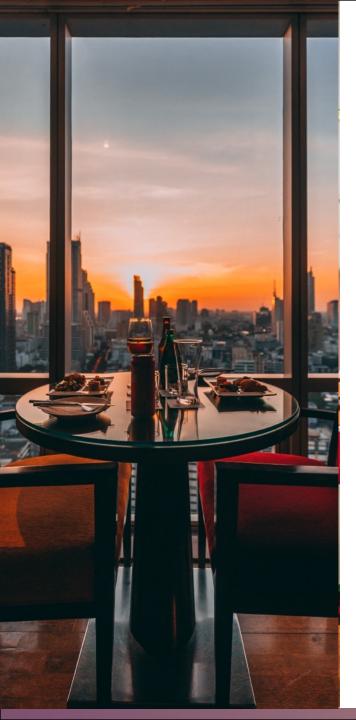

### SCARLETT WINE BAR & RESTAURANT (37/F)

A chic venue on the 37<sup>th</sup> floor with breathtaking views from an open-air terrace, a fabulous French bistro menu, cheese and cold cuts, signature live fire grill, premium dry-aged meats, an extensive wine list and much more!

### $\forall$

Capacity: 160 seats (Terrace capacity 40 seats)

Opening hours:

Monday - Saturday from 5pm - late

Sunday from 4pm - late