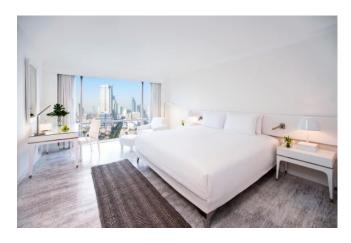

### PREMIUM DELUXE ROOMS (59)

The 34 sq.m Premium Deluxe Rooms showcase contemporary décor with wooden flooring modern conveniences and floor-to-ceiling windows with scenic views of Bangkok. Stay connected with friends and family with complimentary Wi-Fi while enjoying the comfortable and cozy room.