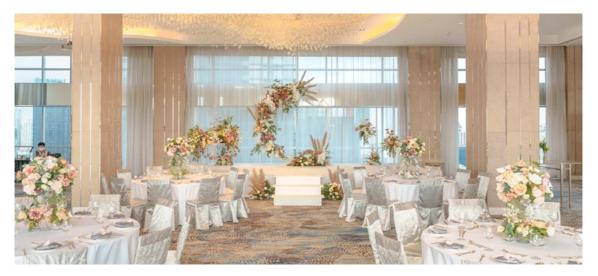

#### BALLROOM 38 (38<sup>th</sup> Floor)

A dazzling event venue of 411 sqm, decorated with stunning chandeliers and shimmering gold furnishings. Situated on the 38<sup>th</sup> floor and commanding breathtaking panoramic city views over Chao Phraya River.

Perfect for a magical wedding of your dream, Ballroom 38 can host up to 300 guests with state-of-the-art AV equipment and a set of ceiling lights colour magical wedding.