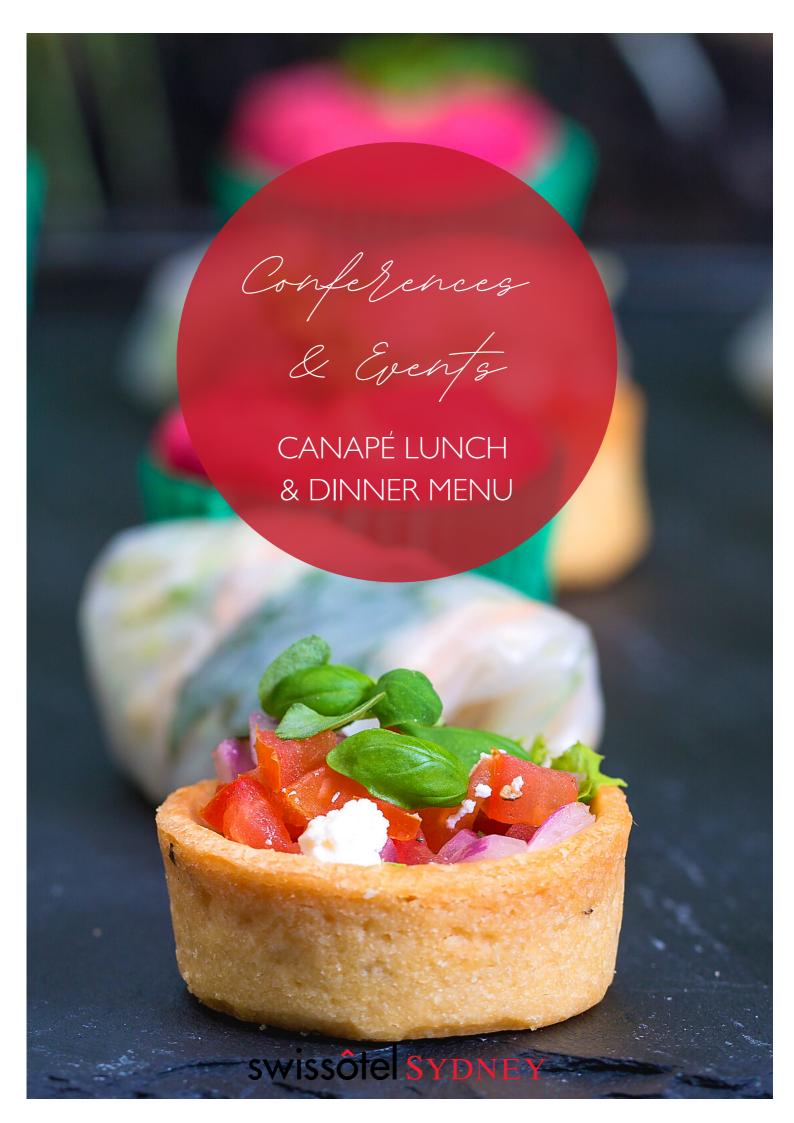

## **GRÜEZI!**

Reflecting our Swiss roots and commitment to high quality craftsmanship, our Executive Chef, John Pugliano, has expertly crafted a unique collection of canapés for your next conference or event with Swissôtel Sydney.

## CANAPÉ MENU

#### Minimum 5 pieces per person