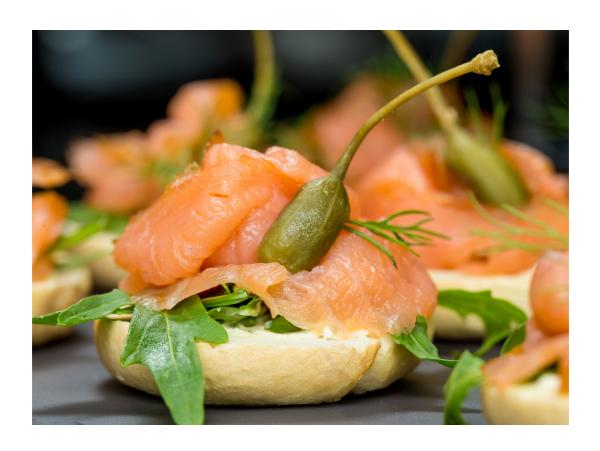

#### COLD CANAPÉS

Salmon tartare, lime, chilli shallot, coriander on rice cracker (GF, DF)

Pulled chicken salad, cos, macadamia, salsa verde (DF)

Beetroot jam, goat's cheese, pine nut tart (V)

Cherry tomato and bocconcini skewer, fig balsamic (GF, V)