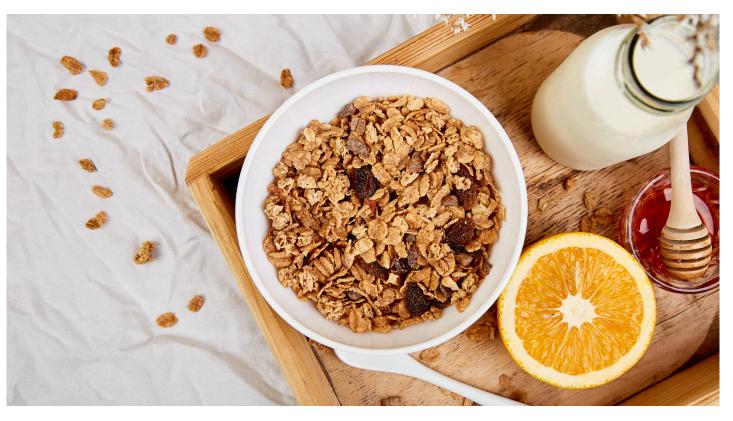

# CONTINENTAL BREAKFAST MENU

### (MINIMUM 30 PEOPLE)

\*Sample menu subjected to seasonal availability Sliced bread sourdough from Brasserie Bread (V) Beerenberg jams and preserves (V) Basket of warm croissants and Danish pastries (V) Homemade muffins (V) Natural Greek yoghurt topped with rooftop honey (V) Yoghurt with toasted Swiss muesli (V) Swissôtel Bircher muesli (V) Platter of cured and air dried meats Sliced Swiss cheeses (V) Tasmanian smoked salmon Fresh sliced fruit platter (V) Juices by Just Squeezed House tea and coffee