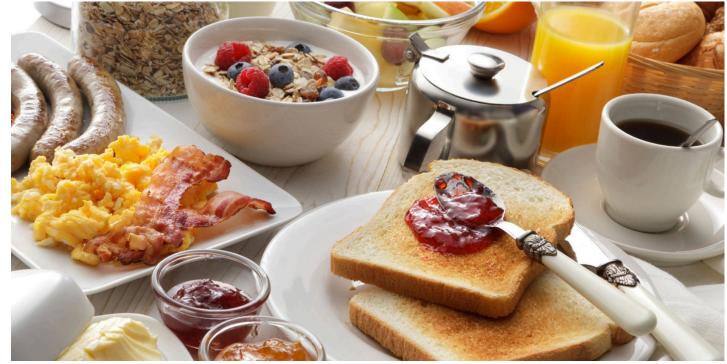

# CONTINENTAL BREAKFAST MENU

### (MINIMUM 30 PEOPLE)

\*Sample menu subjected to seasonal availability Sliced bread sourdough from Brasserie Bread (V) Beerenberg jams and preserves (V) Basket of warm croissants and Danish pastries (V) Homemade muffins (V) Natural Greek yoghurt topped with rooftop honey (V) Yoghurt with toasted Swiss muesli (V) Swissôtel Bircher muesli (V) Platter of cured and air dried meats Sliced Swiss cheeses (V) Tasmanian smoked salmon Fresh sliced fruit platter (V) Juices by Just Squeezed House tea and coffee