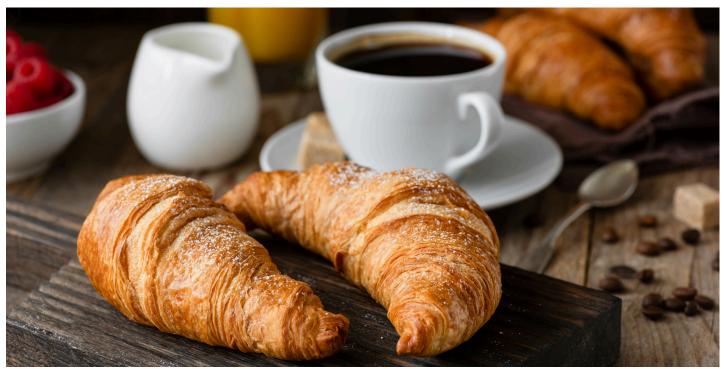

# CONTINENTAL BREAKFAST MENU

### (MINIMUM 30 PEOPLE)

\*Sample menu subjected to seasonal availability Sliced bread sourdough from Brasserie Bread (V) Beerenberg jams and preserves (V) Basket of warm croissants and Danish pastries (V) Homemade muffins (V) Natural Greek yoghurt topped with rooftop honey (V) Yoghurt with toasted Swiss muesli (V) Swissôtel Bircher muesli (V) Platter of cured and air dried meats Sliced Swiss cheeses (V) Tasmanian smoked salmon Fresh sliced fruit platter (V) Juices by Just Squeezed House tea and coffee