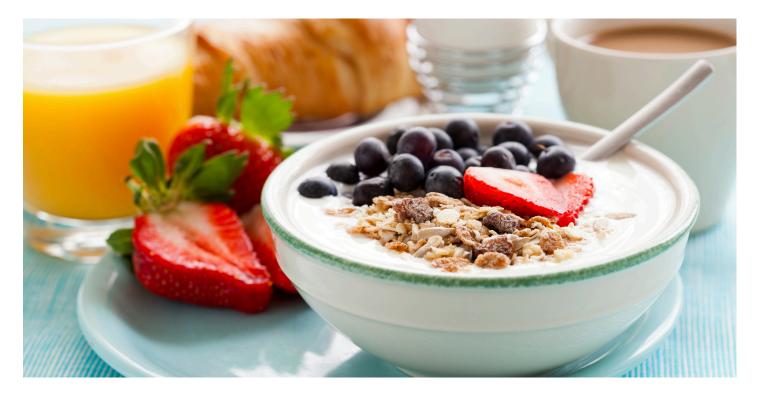

# CONTINENTAL BREAKFAST MENU

### (MINIMUM 30 PEOPLE)

\*Sample menu subjected to seasonal availability Sliced bread sourdough from Brasserie Bread (V) Beerenberg jams and preserves (V) Basket of warm croissants and Danish pastries (V) Homemade muffins (V) Natural Greek yoghurt topped with rooftop honey (V) Yoghurt with toasted Swiss muesli (V) Swissôtel Bircher muesli (V) Platter of cured and air dried meats Sliced Swiss cheeses (V) Tasmanian smoked salmon Fresh sliced fruit platter (V) Juices by Just Squeezed House tea and coffee