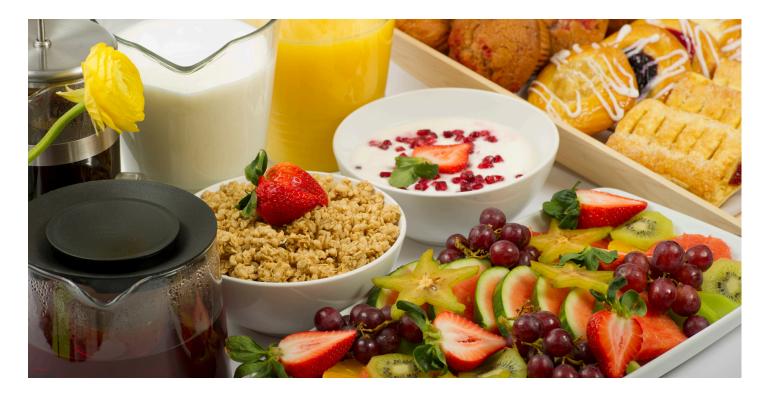

# CONTINENTAL BREAKFAST MENU

### (MINIMUM 30 PEOPLE)

\*Sample menu subjected to seasonal availability Sliced bread sourdough from Brasserie Bread (V) Beerenberg jams and preserves (V) Basket of warm croissants and Danish pastries (V) Homemade muffins (V) Natural Greek yoghurt topped with rooftop honey (V) Yoghurt with toasted Swiss muesli (V) Swissôtel Bircher muesli (V) Platter of cured and air dried meats Sliced Swiss cheeses (V) Tasmanian smoked salmon Fresh sliced fruit platter (V) Juices by Just Squeezed House tea and coffee