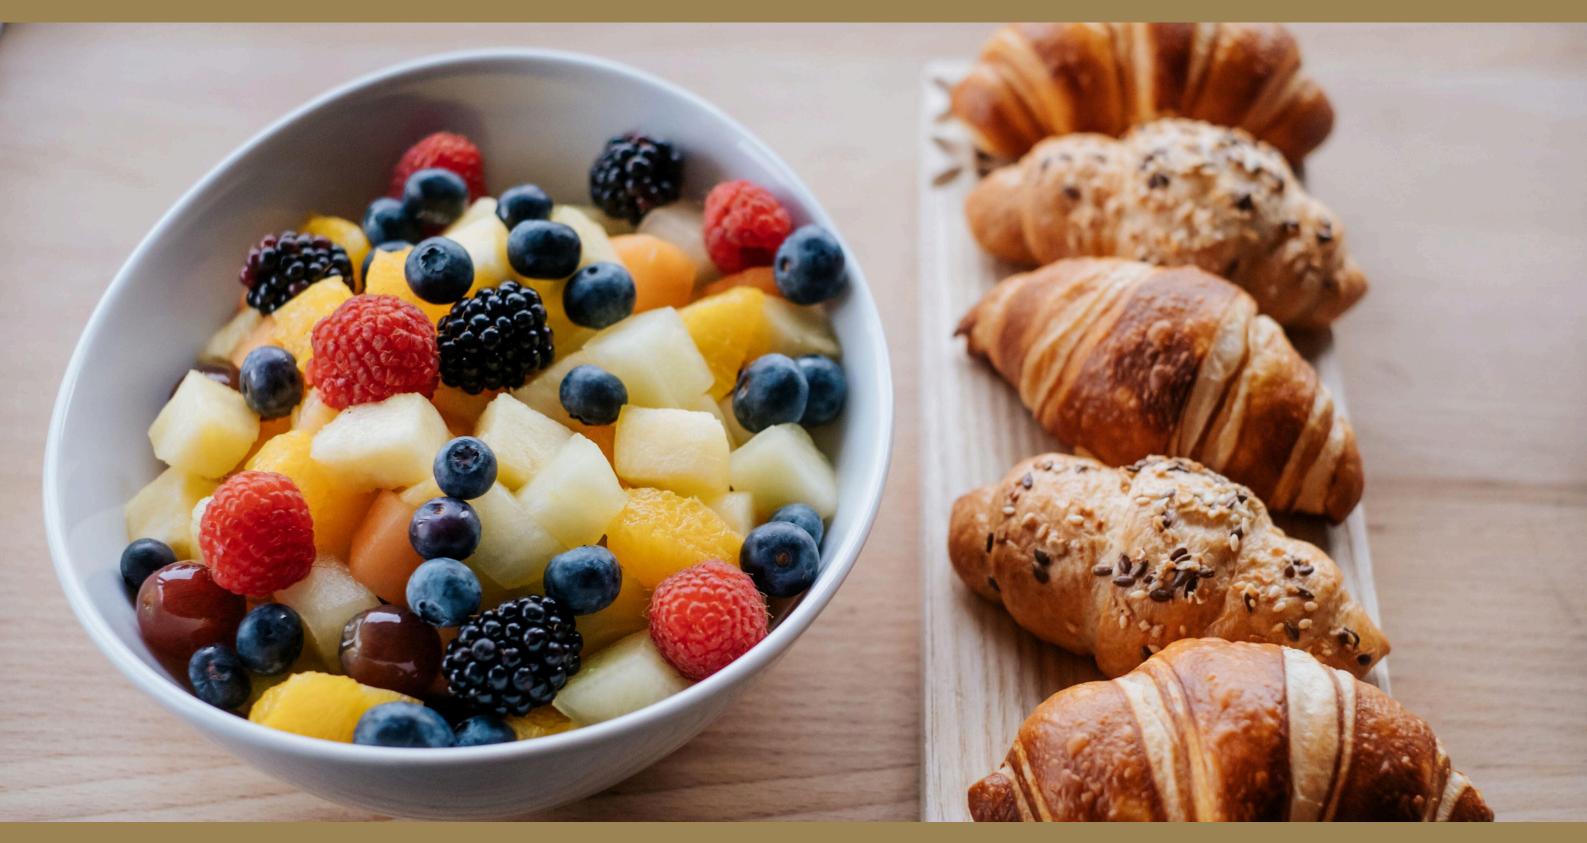

# CONTINENTAL BREAKFAST MENU

### (MINIMUM 30 PEOPLE)

\*Sample menu subjected to seasonal availability Sliced bread sourdough from Brasserie Bread (V) Beerenberg jams and preserves (V) Basket of warm croissants and Danish pastries (V) Homemade muffins (V) Natural Greek yoghurt topped with rooftop honey (V) Yoghurt with toasted Swiss muesli (V) Swissôtel Bircher muesli (V) Platter of cured and air dried meats Sliced Swiss cheeses (V) Tasmanian smoked salmon Fresh sliced fruit platter (V) Juices by Just Squeezed House tea and coffee