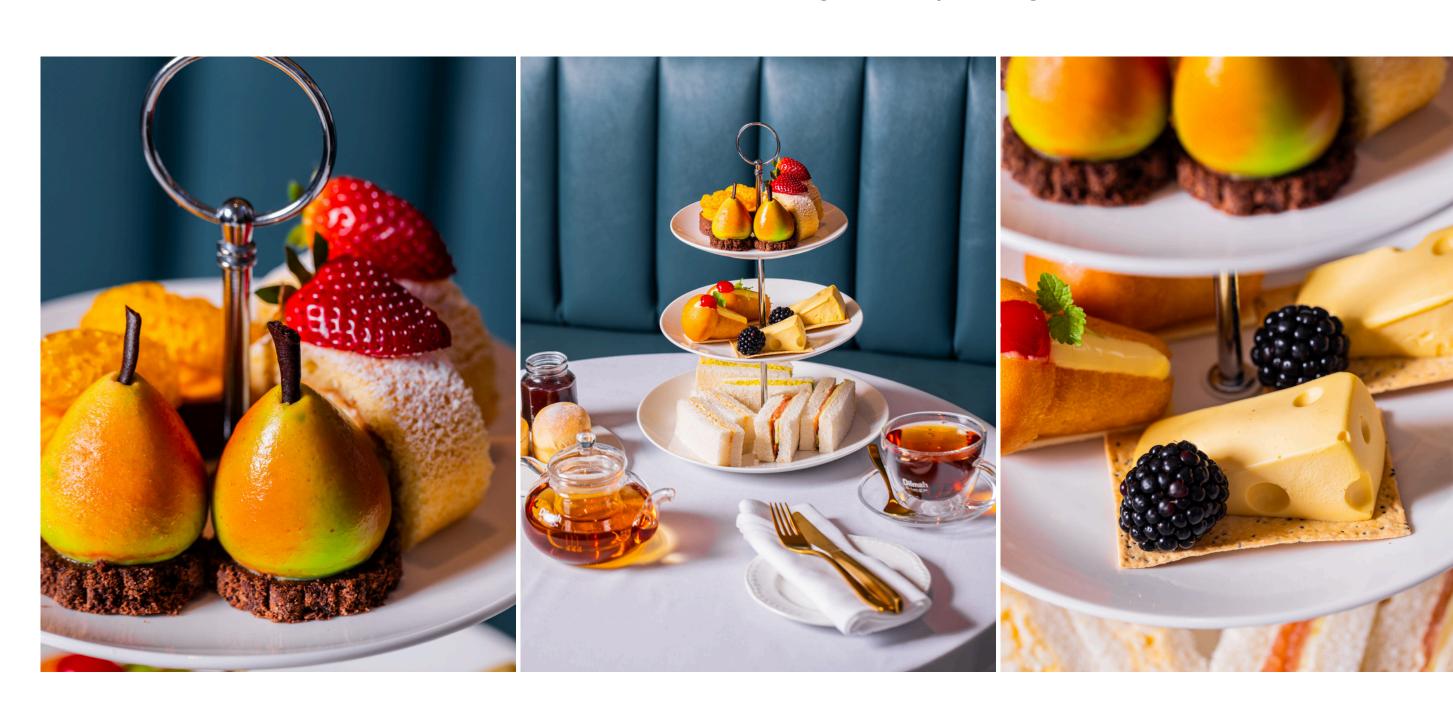

# SWISSÔTEL SYDNEY HIGH TEA

Chef Selection of Savoury and Sweet items, including Finger Sandwiches, Cakes and Freshly baked scones.

Inclusive of Tea & Coffee and one glass of sparkling on arrival