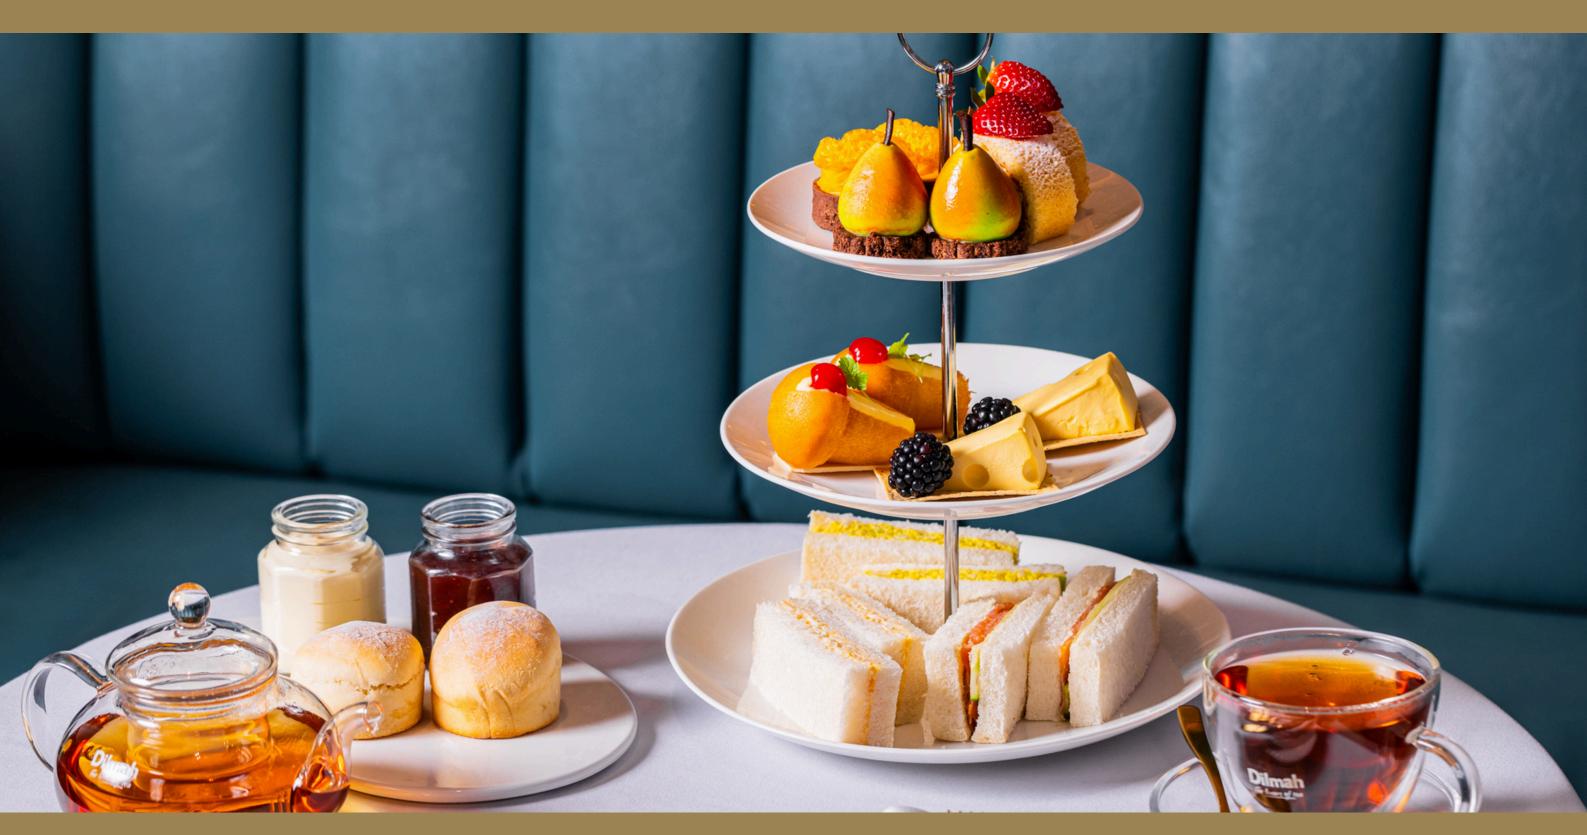

# SWISSÔTEL SYDNEY HIGH TEA

Chef Selection of Savoury and Sweet items, including Finger Sandwiches, Cakes and Freshly baked scones.

Inclusive of Tea & Coffee and one glass of sparkling on arrival