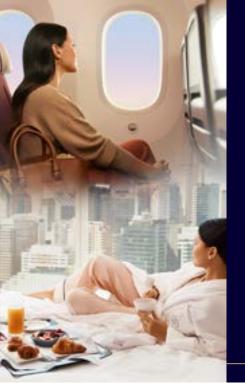

## In Room Dining

Looking for Breakfast, Lunch, Dinner or a Midnight Snack?

Scan the QR code on your desk to view the full menu & dining bundles.

swissôtel SYDNEY