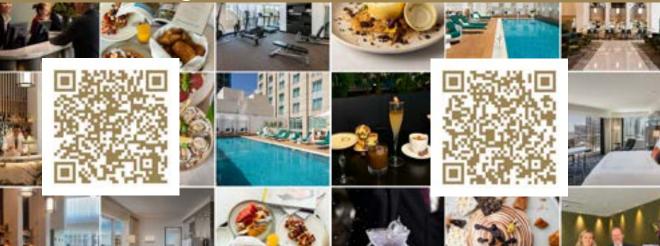

## In Room Dining

Looking for Breakfast, Lunch, Dinner or a Midnight Snack?

Scan the QR code on your desk to view the full menu & dining bundles.

swissôtel SYDNEY