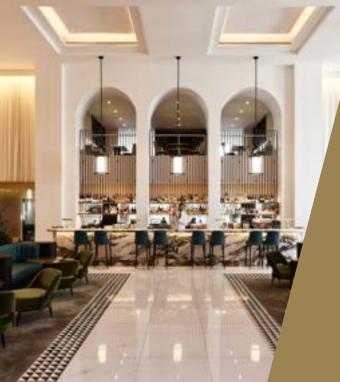

### Contemporary drinks, delicious share plates & old school charm

Arches all day dining | 12pm - 9pm

View menu here

## Signature cocktails, wines & craft beers

Arches beverage service | 12pm - late

Arches

### Arches Hour

Mon - Fri | 5:30 - 6:30 Saturday & Sunday | 4:00 - 6:00

Join us Under the Arches for discounted cocktails, spirits, wine & beer.

Menus may very.

Arches

Fancy a drink?