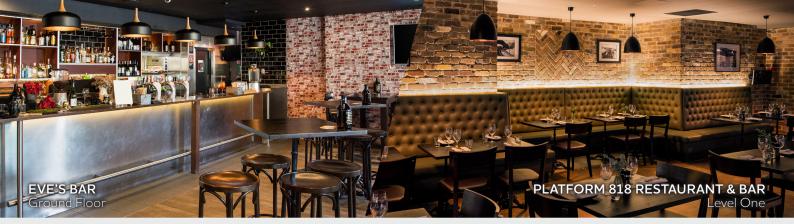

### **EAT & DRINK**

**Platform 818** Restaurant and Bar, located on Level 1, is open for breakfast and dinner 7 days a week

**Eve's Bar** is located on ground floor and offers local craft beer, cocktails and an Aussie pubinspired menu.