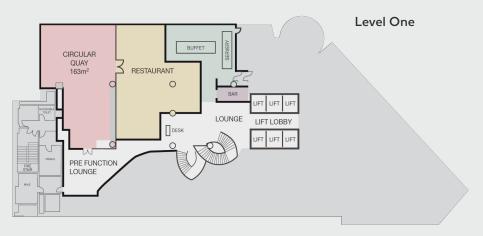

## **MINDFUL MEETINGS**

Our dedicated conference floor features 11 function rooms filled with natural daylight and generous prefunction spaces. Our outdoor terrace overlooking the city is the ideal spot for your cocktail or private dinner event.