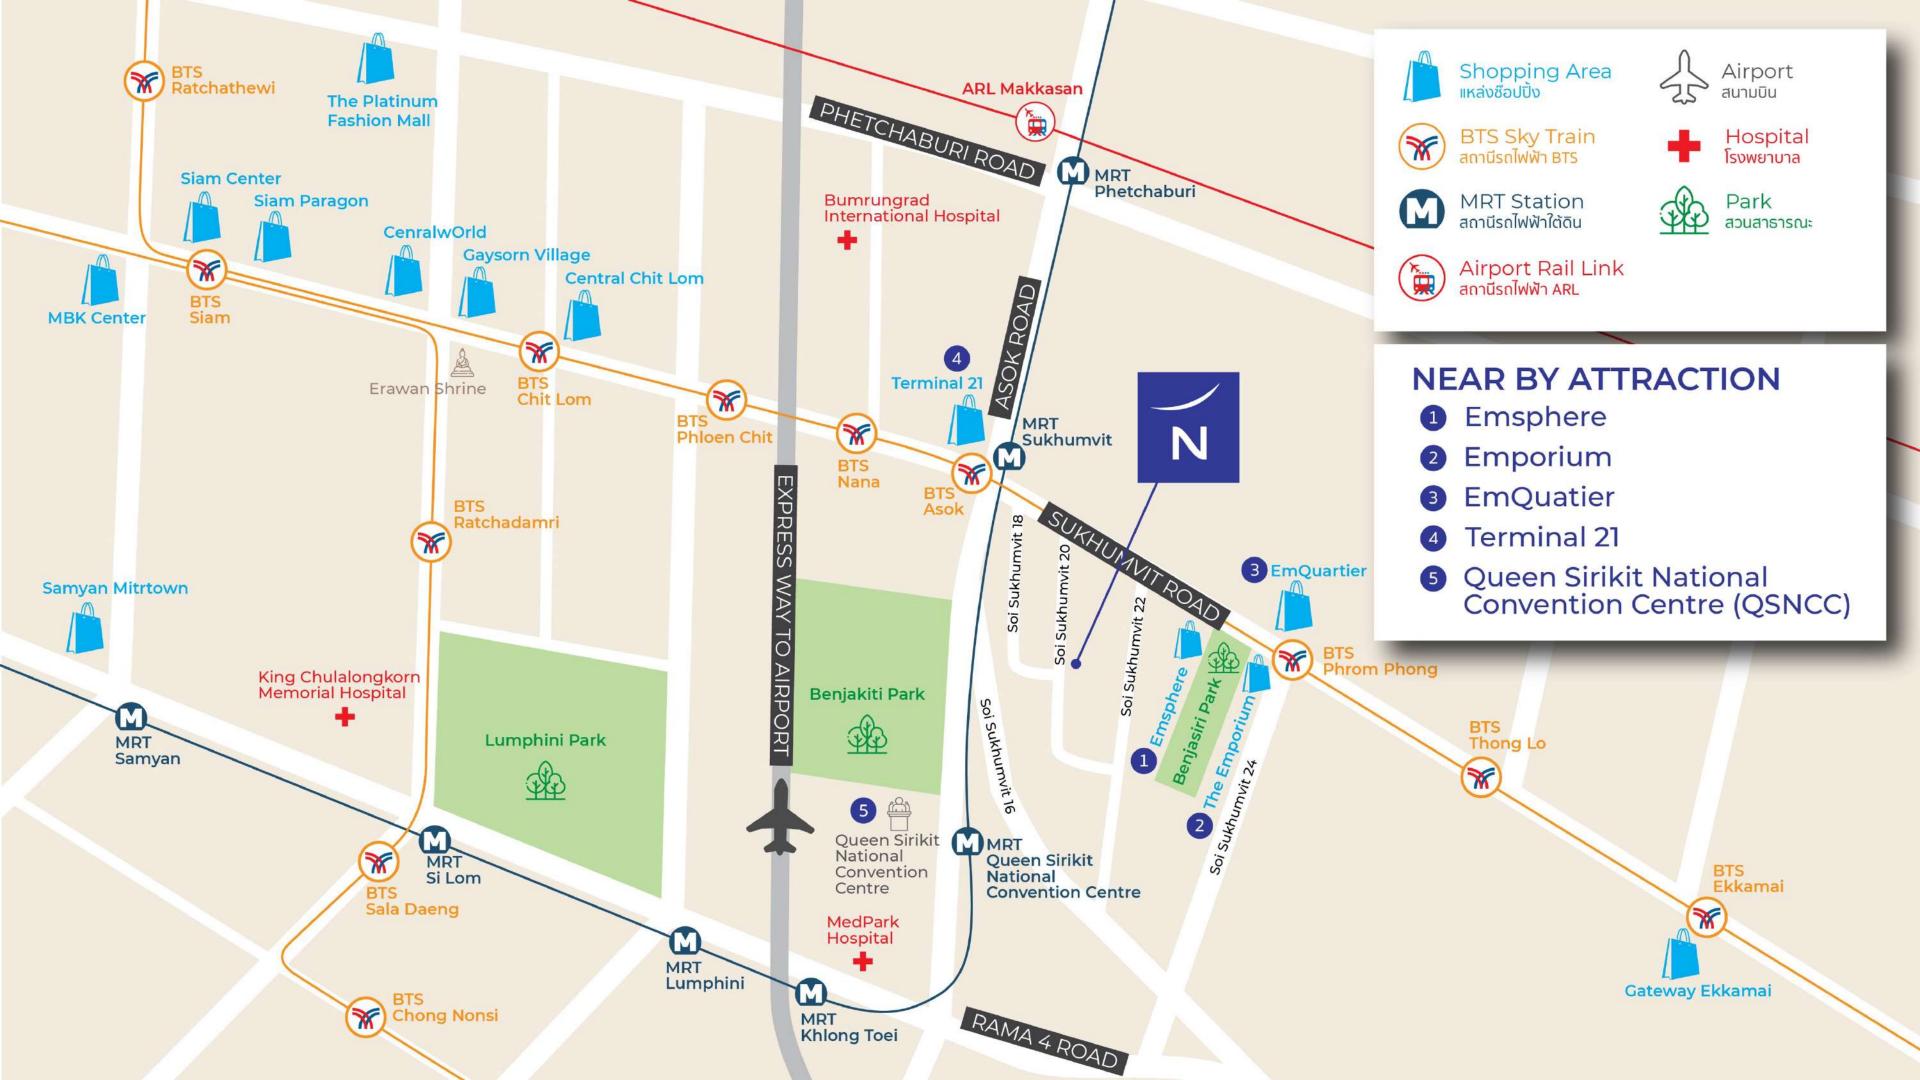

# **GUEST ROOMS**

| Room Category                        | Number of Rooms |  |  |  |
|--------------------------------------|-----------------|--|--|--|
| Superior Room (108 Twin – Zip)       | 140 / 108       |  |  |  |
| Deluxe Room                          | 48              |  |  |  |
| Executive Deluxe Room (8 Twin – Zip) | 37/8            |  |  |  |
| Family Suite                         | 10              |  |  |  |
| Executive Suite                      | 9               |  |  |  |
| Handicap Room                        | 2               |  |  |  |

### **Total Inventory**

• 244 rooms / 108 Twin Potential

### **Room Amenities**

- Complimentary internet in room
- 42"LCD Television
- Rain Shower (Bathtub & interconnecting rooms available on request)

### **Children Policy**