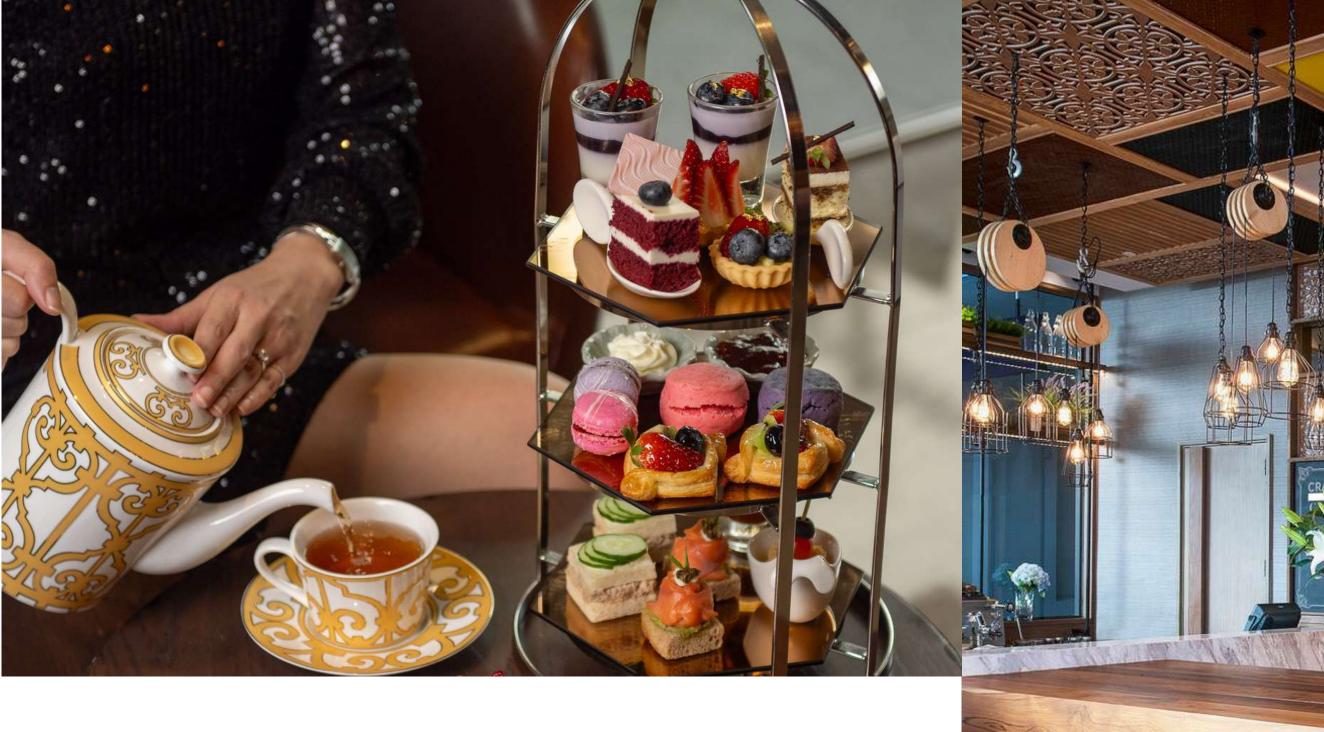

# **GOURMET BAR**

An informal, friendly eating and drinking space where people want to meet and taste trendy drinks as well as enjoy eating meals served from the bar, in traditional Thai, Western as well as modern interpretations and fusions