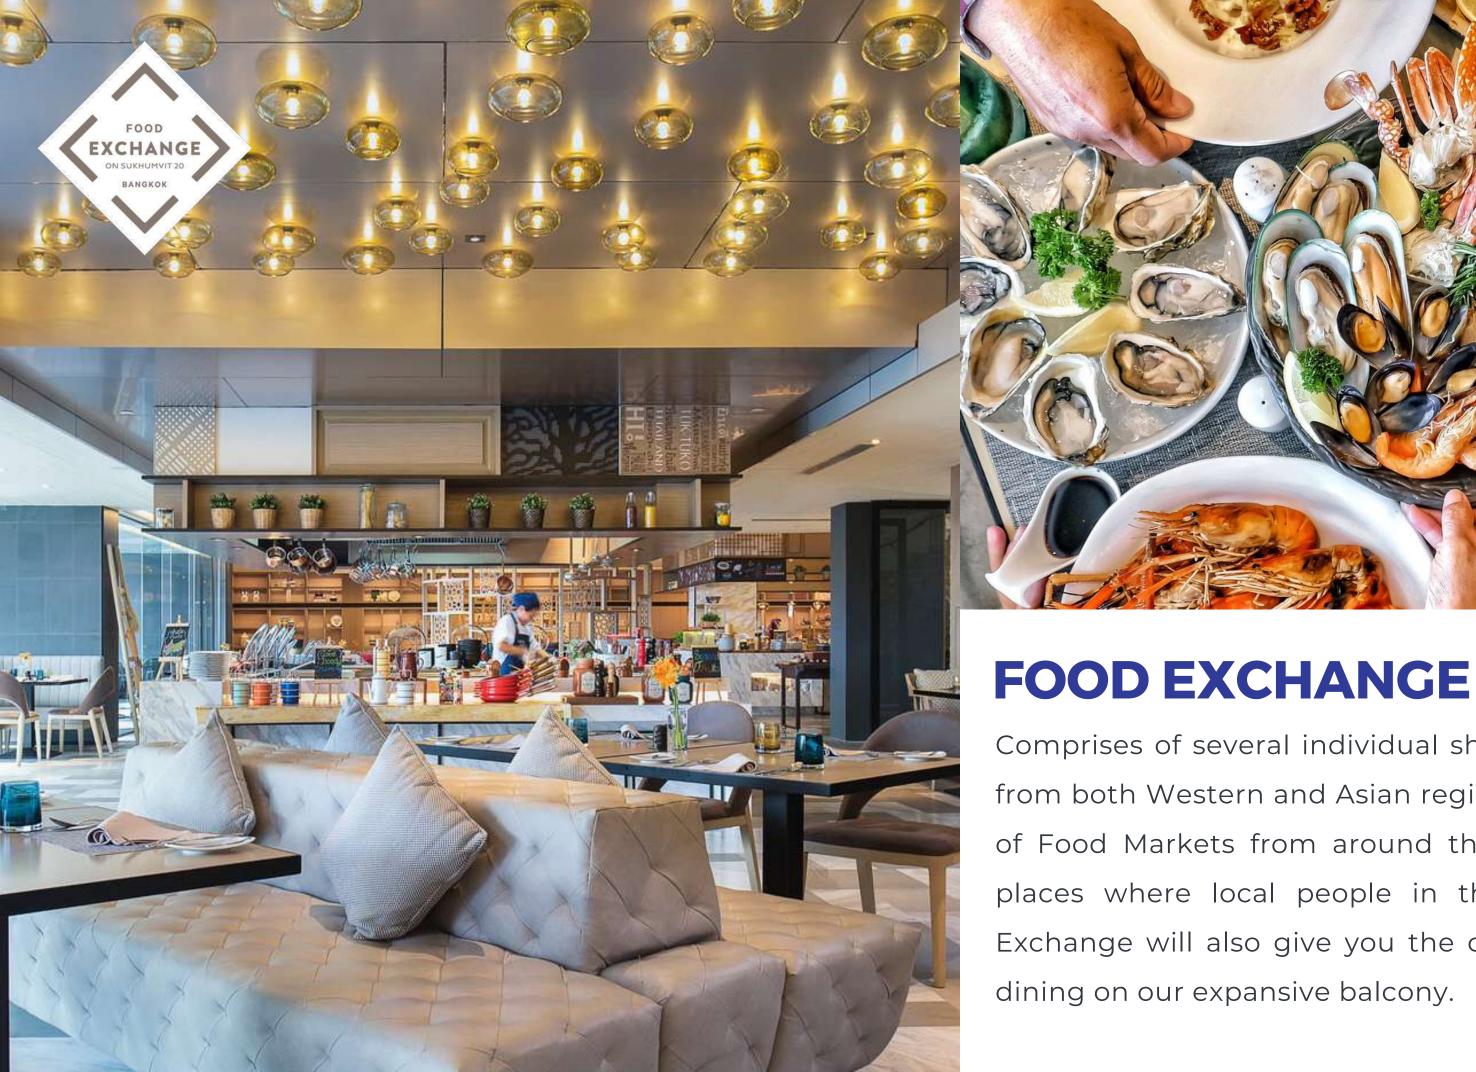

### **EXECUTIVE FAMILY SUITE ROOM**

The 45 sqm rooms. Including Bedroom and Living area with pull out sofa.

Comprises of several individual show kitchens, serving cuisine from both Western and Asian regions. A modern interpretation of Food Markets from around the Globe, reminiscent of the places where local people in the know go to dine. Food Exchange will also give you the option for Indoor or Outdoor