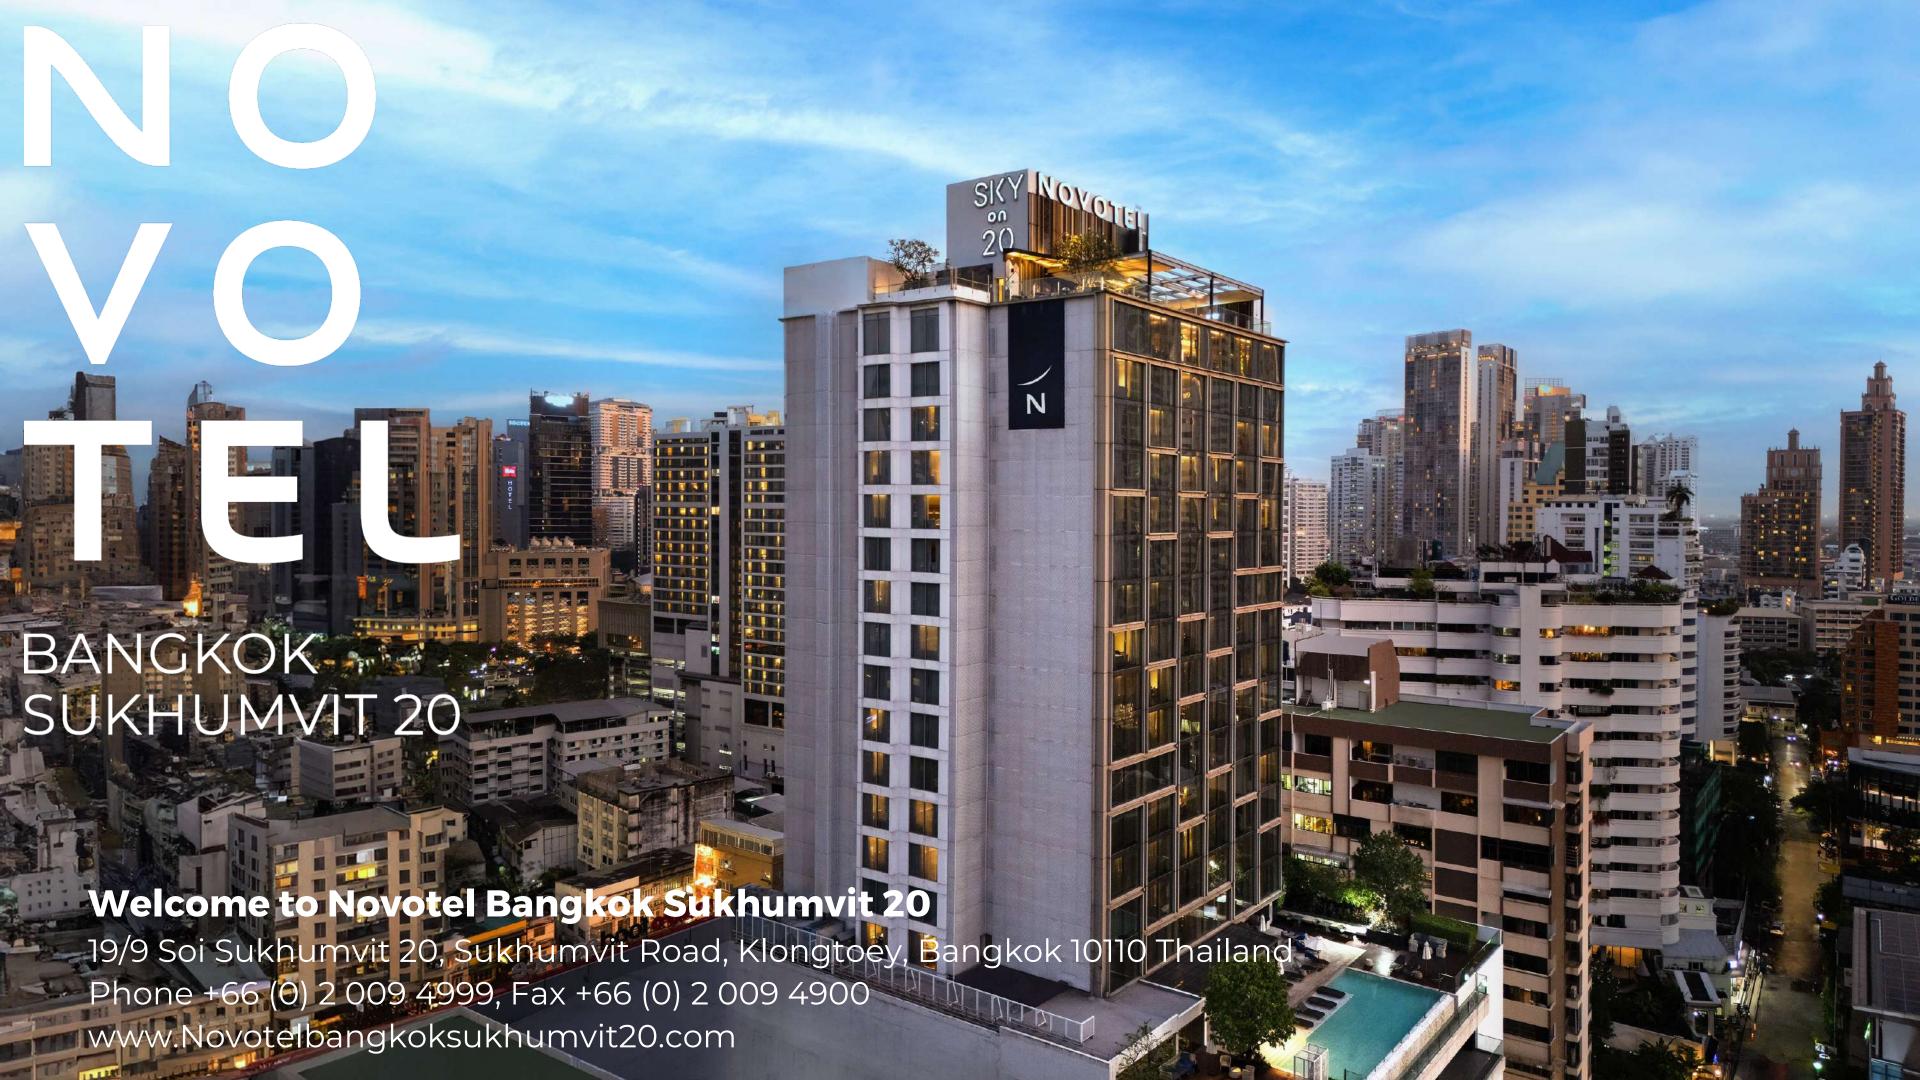

# **GUEST ROOMS**

| Room Category                        | Number of Rooms |  |  |  |
|--------------------------------------|-----------------|--|--|--|
| Superior Room (108 Twin – Zip)       | 140 / 108       |  |  |  |
| Deluxe Room                          | 48              |  |  |  |
| Executive Deluxe Room (8 Twin – Zip) | 37/8            |  |  |  |
| Family Suite                         | 10              |  |  |  |
| Executive Suite                      | 9               |  |  |  |
| Handicap Room                        | 2               |  |  |  |

### **Total Inventory**

• 244 rooms / 108 Twin Potential

### **Room Amenities**

- Complimentary internet in room
- 42"LCD Television
- Rain Shower (Bathtub & interconnecting rooms available on request)

### **Children Policy**