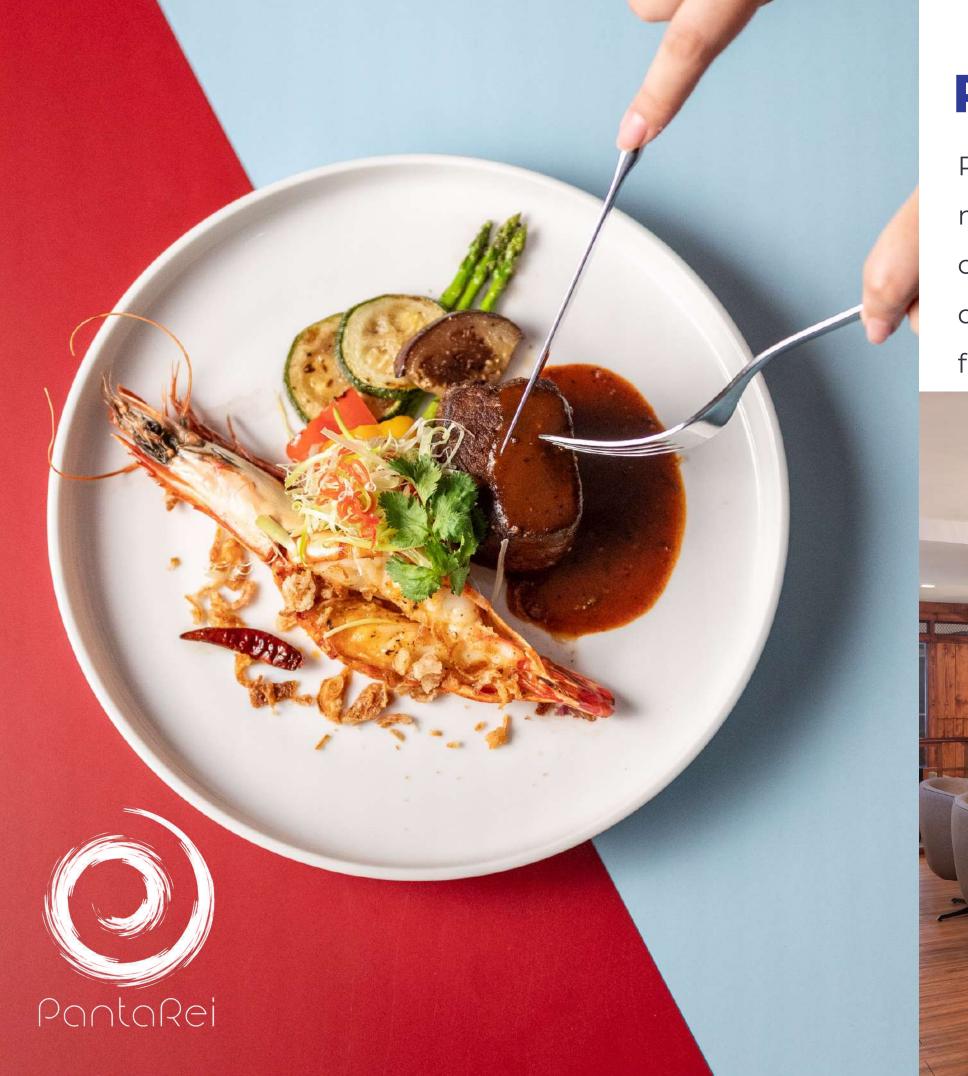

# **PANTAREI**

PantaRei Restaurant and Bar with a Thai Twist, offers a must-try unparalleled experience in Bangkok. Discover the culinary journey and Sip your chosen libation and enjoy delectable creations with selection of Whisky over 40 drinks from around the world.