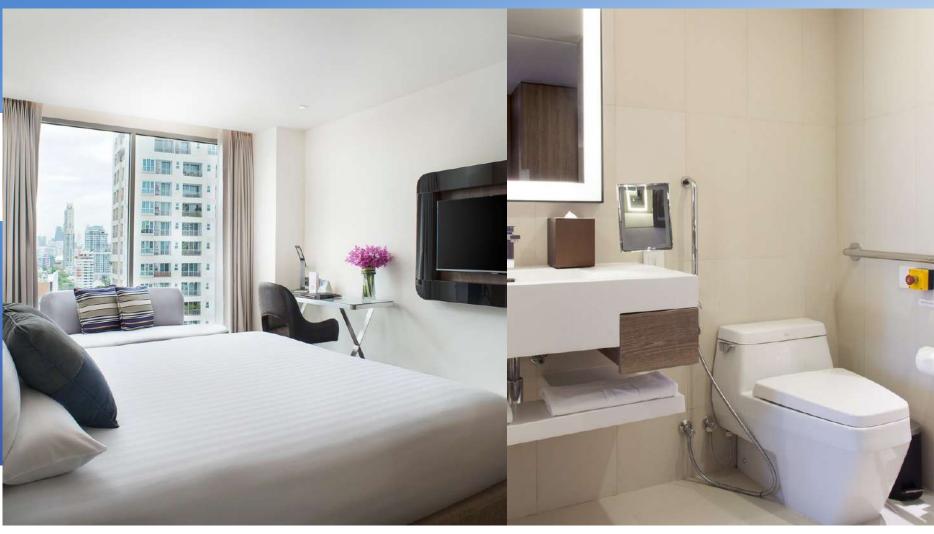

### **Room Amenities**

- Complimentary internet in room
- 42"LCD Television
- Rain Shower (Bathtub & interconnecting rooms available on request)