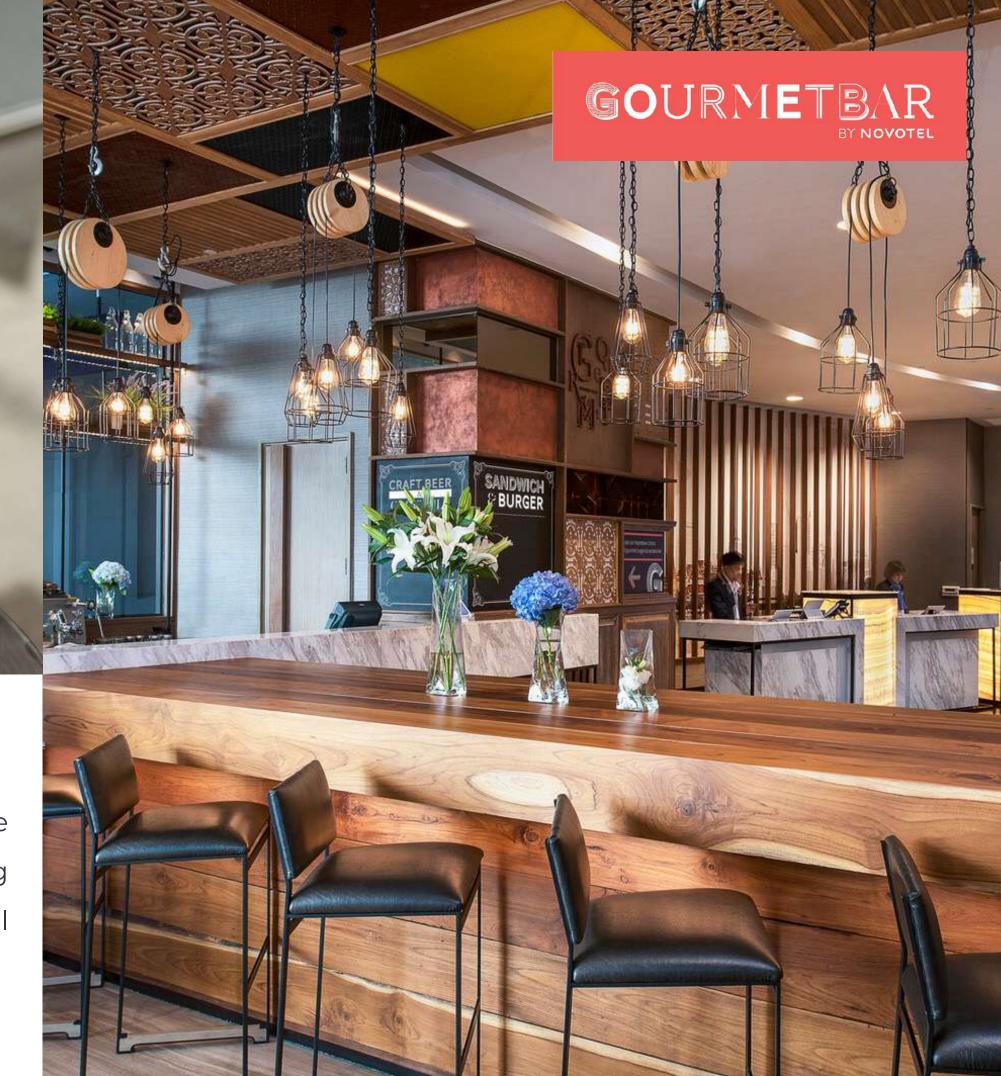

# **GOURMET BAR**

An informal, friendly eating and drinking space where people want to meet and taste trendy drinks as well as enjoy eating meals served from the bar, in traditional Thai, Western as well as modern interpretations and fusions