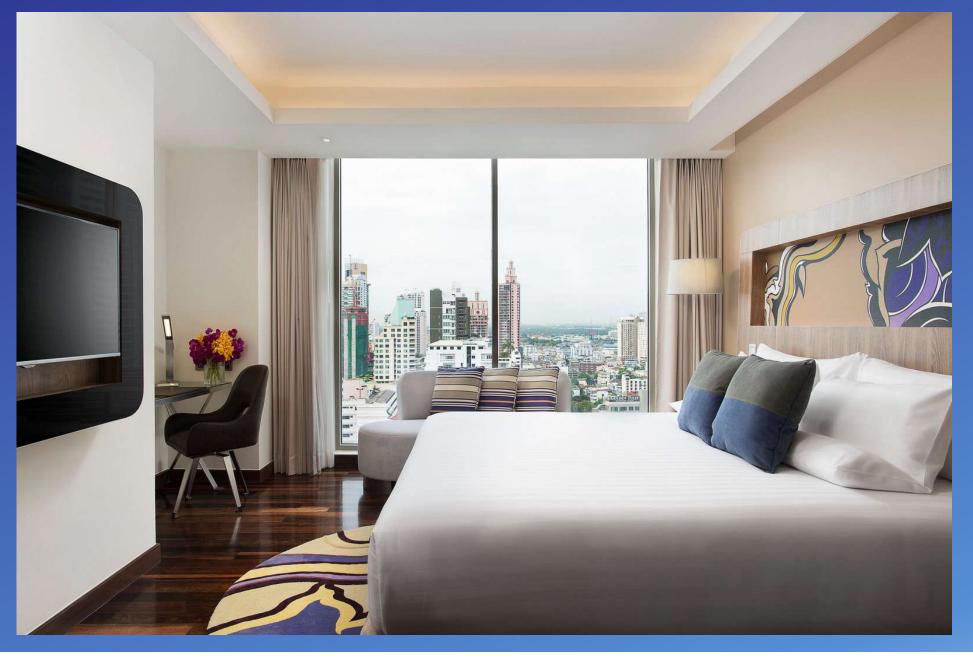

# **DELUXE ROOM**

The 33 sqm rooms come in either King or Twin

### **Room Amenities**

- Complimentary internet in room
- 42"LCD Television
- Rain Shower (Bathtub & interconnecting rooms available on request)