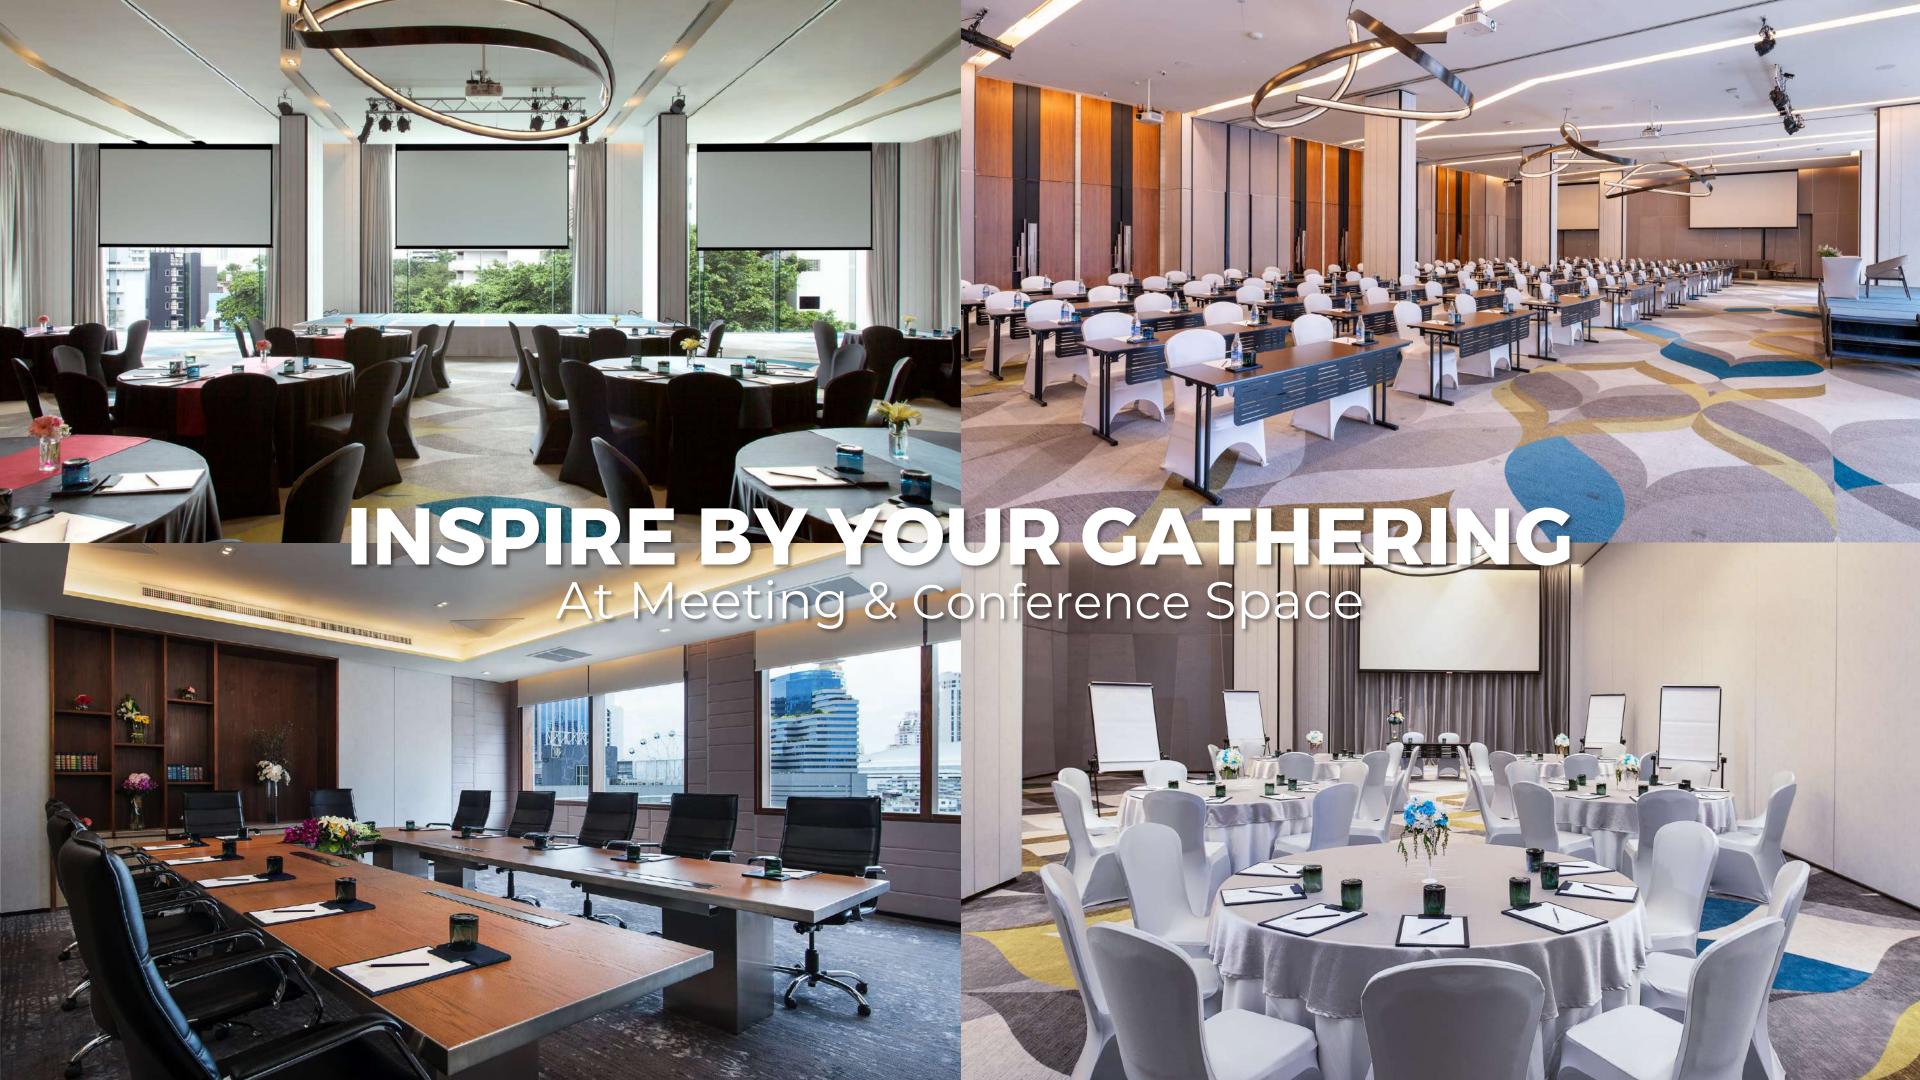

# Meeting and Conferencing

| Function Room            |                       | Area<br>(m²) | Width<br>X<br>Length<br>X<br>Higth | Theatre | Classroom | Boardroom | U - Shape | Banquet | Y<br>Cocktail |
|--------------------------|-----------------------|--------------|------------------------------------|---------|-----------|-----------|-----------|---------|---------------|
| Benjasiri 1              | 5th floor             | 215          | 11.6 x 18.5 x 5                    | 200     | 100       | 60        | 55        | 120     | 215           |
| Benjasiri 2              | 5th floor             | 160          | 8,6 x 18,5 x 5                     | 200     | 90        | 60        | 55        | 100     | 180           |
| Benjasiri 3              | 5th floor             | 215          | 11.6 x 18.5 x 5                    | 200     | 100       | 60        | 55        | 120     | 215           |
| Foyer                    | 5th floor             | 240          | 31.7 × 7.3 × 5                     | 1       | 141       | 2         | 12        | 150     | 200           |
| Benjasiri 1&2            | 5º floor              | 375          | 20.3 x 18.5 x 5                    | 320     | 180       | 70        | 60        | 180     | 395           |
| Benjasiri 2&3            | 5th floor             | 375          | 20.3 x 18.5 x 5                    | 320     | 180       | 70        | 60        | 180     | 395           |
| Benjasiri Grand Ballroom | 5 <sup>th</sup> floor | 588          | 31.8 x 18.5 x 5                    | 600     | 350       | 92        | 80        | 400     | 800           |
| Ekkamai                  | 8 <sup>th</sup> floor | 77           | 6.8 x 11.4 x 3                     | 70      | 35        | 30        | 25        | 30      | 80            |
| Thong-Lo                 | 8 <sup>th</sup> floor | 95           | 8.4 x 11.4 x 3                     | 70      | 35        | 30        | 25        | 30      | 85            |
| Ekkamai & Thong-Lo       | 8 <sup>th</sup> floor | 173          | 15.2 x 11.4 x 3                    | 140     | 70        | 42        | 40        | 60      | 165           |
| Phrom Phong              | 8th floor             | 45           | 6.7 x 6.8 x 3                      | 35      | 18        | 14        | 15        | 20      | 45            |
| Asok                     | 8th floor             | 42           | 6×7×3                              | 30      | 12        | 12        | 12        | 20      | 35            |
| Nana                     | 8th floor             | 60           | 8.8 x 6.8 x 3                      | 50      | 27        | 20        | 18        | 40      | 50            |
| Phloen Chit              | 8th floor             | 59           | 8.2 x 7.2 x 3                      | 50      | 27        | 20        | 18        | 40      | 50            |
| Siam 1                   | 8th floor             | 114          | 12 x 9.5 x 3                       | 120     | 70        | 40        | 40        | 60      | 130           |
| Siam 2                   | 8th floor             | 85           | 10 x 8.5 x 3                       | 100     | 60        | 40        | 40        | 50      | 100           |
| Siam Ballroom            | 8th floor             | 178          | 22 x 8.5 x 3                       | 240     | 140       | 50        | 50        | 130     | 200           |
|                          |                       |              |                                    | Venue   | Options   |           |           |         |               |
| Food Exchange            | 7 <sup>th</sup> floor |              |                                    | iei     | 350       | 7.0       | <b>a</b>  | 200     | 300           |
| Pool Bar                 | 9th floor             |              |                                    | ā       | 188       | 8         | 酒         | 100     | 200           |
| Sky On 20                | 26th floor            |              |                                    | 8       | <b>S</b>  | *         |           | 80      | 100           |

# Meeting Room on 5<sup>th</sup> floor

Benjasiri Grand Ballroom

Benjasiri 2 Meeting Room

# Meeting Room on 8<sup>th</sup> floor

CREATE YOUR EXCLUSIVE SPACE at Food Exchange

PRIVATE SPACE VENUE at Pool Side

MAKING YOUR EVENT EXTRA ORDINARY at Sky on 20 Rooftop Bar