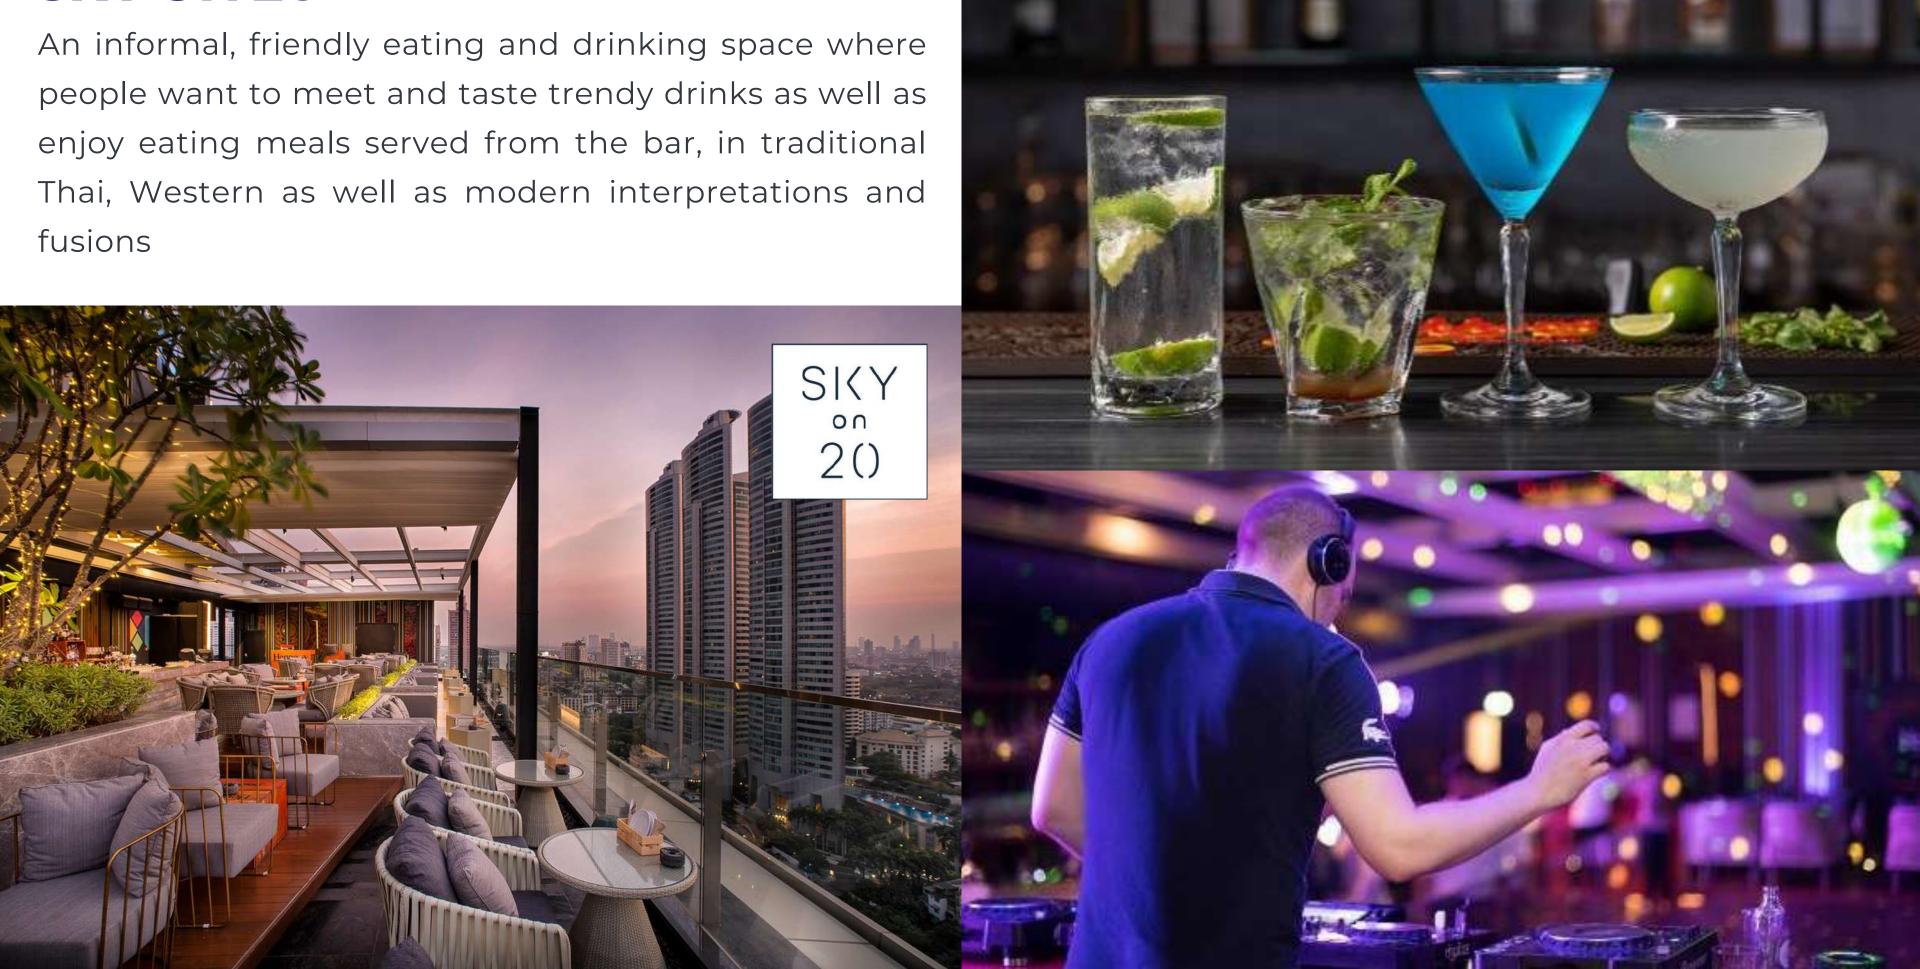

# **SKY ON 20**

# **GOURMET BAR**

An informal, friendly eating and drinking space where people want to meet and taste trendy drinks as well as enjoy eating meals served from the bar, in traditional Thai, Western as well as modern interpretations and fusions