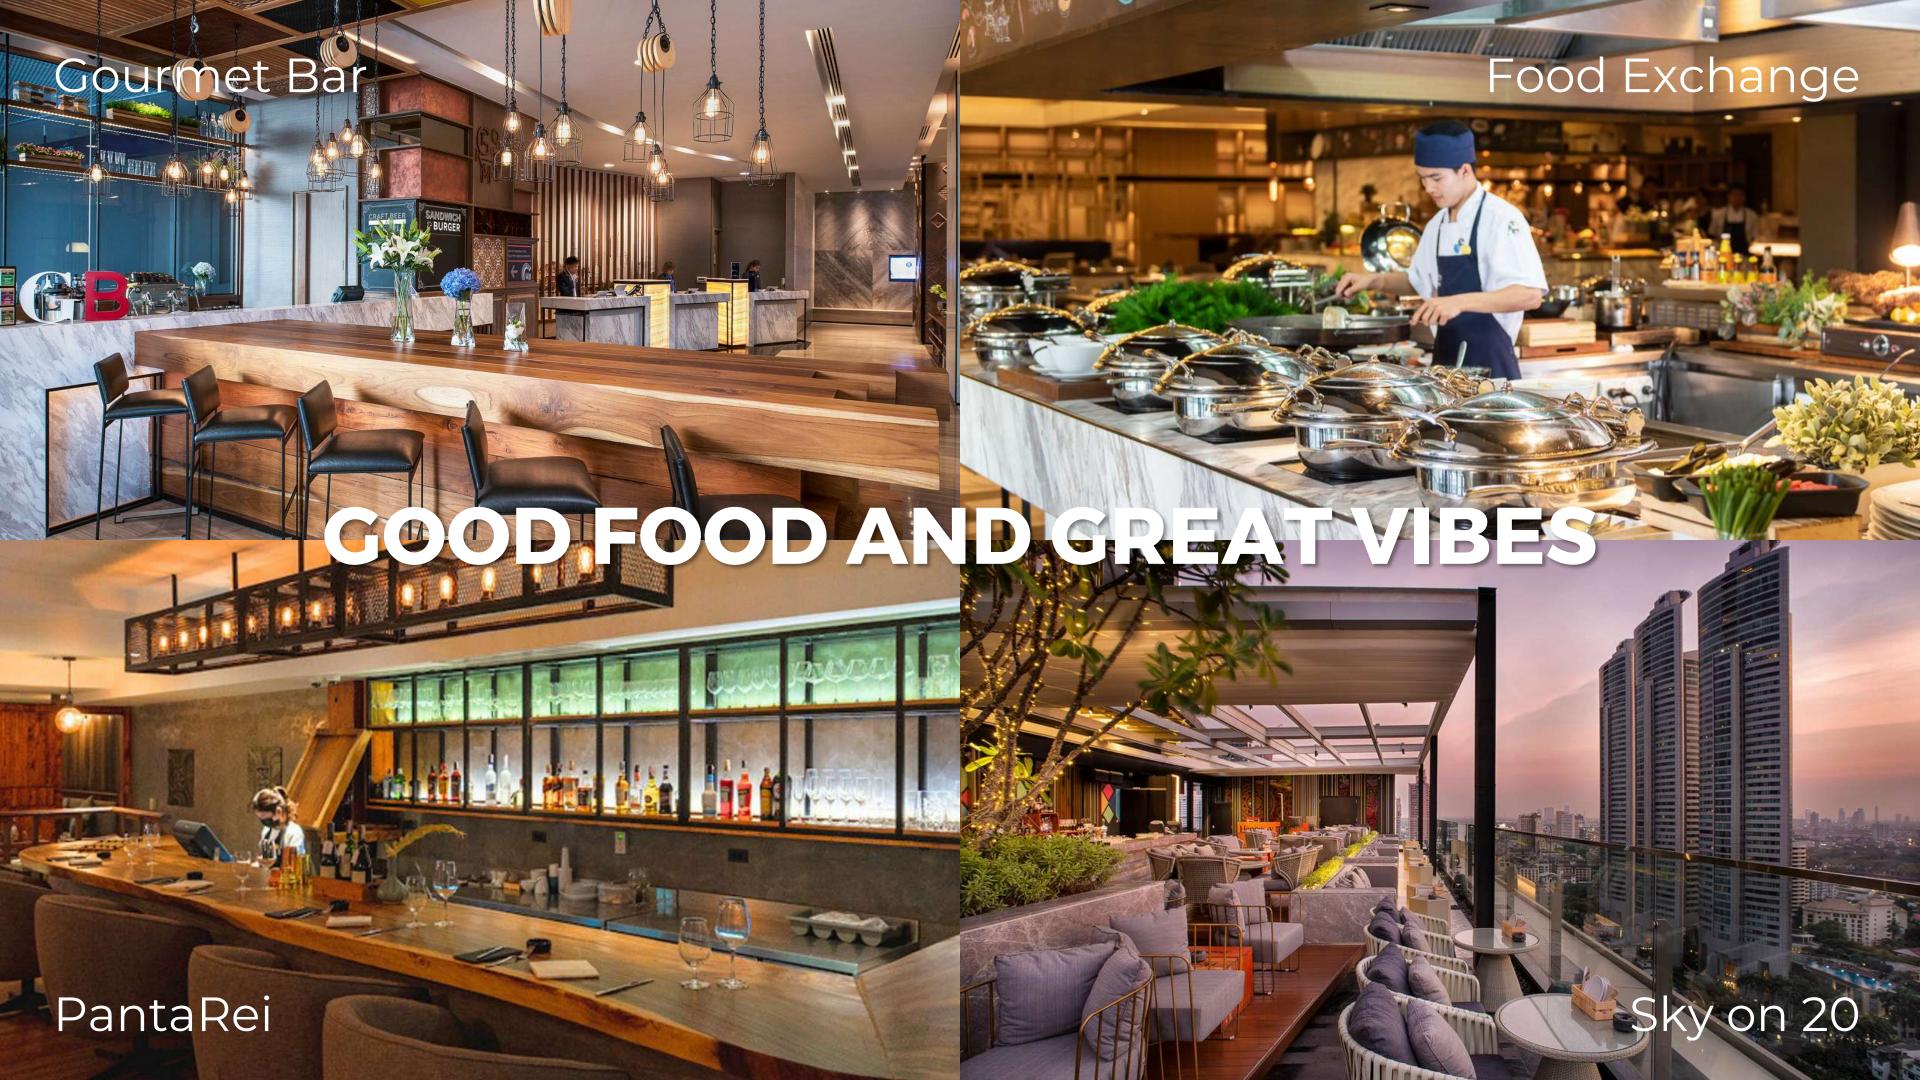

### **EXECUTIVE FAMILY SUITE ROOM**

The 45 sqm rooms. Including Bedroom and Living area with pull out sofa.

Comprises of several individual show kitchens, serving cuisine from both Western and Asian regions. A modern interpretation of Food Markets from around the Globe, reminiscent of the places where local people in the know go to dine. Food Exchange will also give you the option for Indoor or Outdoor

# **SKY ON 20**

# **PANTAREI**

PantaRei Restaurant and Bar with a Thai Twist, offers a must-try unparalleled experience in Bangkok. Discover the culinary journey and Sip your chosen libation and enjoy delectable creations with selection of Whisky over 40 drinks from around the world.

# **GOURMET BAR**

An informal, friendly eating and drinking space where people want to meet and taste trendy drinks as well as enjoy eating meals served from the bar, in traditional Thai, Western as well as modern interpretations and fusions