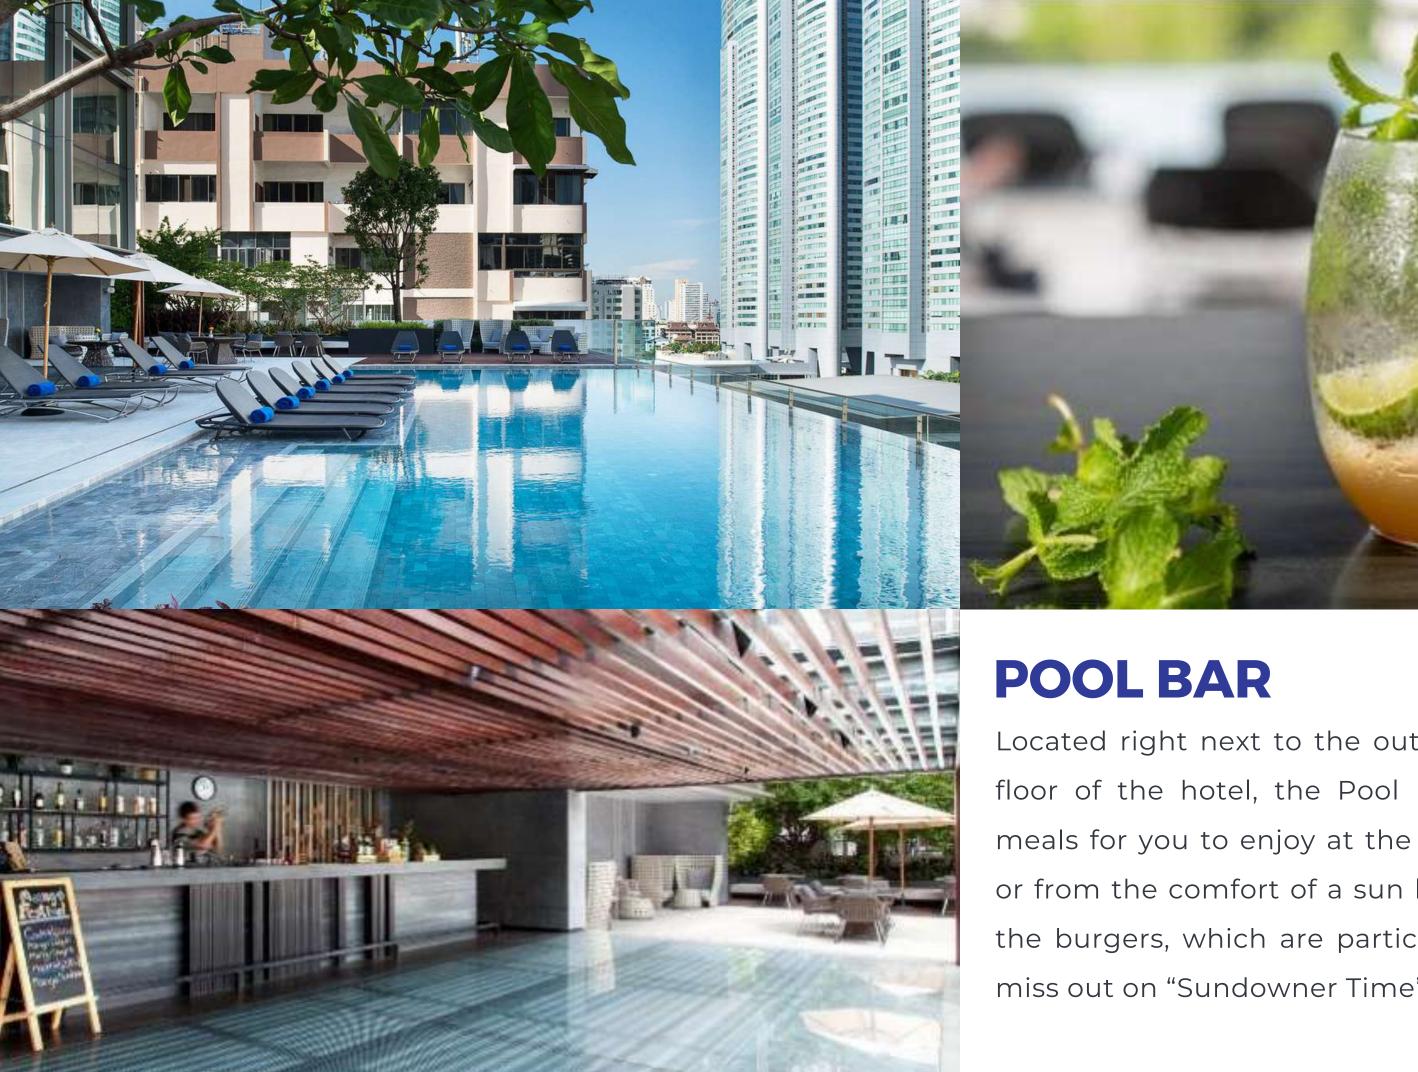

Located right next to the outdoor swimming pool on the 9th floor of the hotel, the Pool Bar offers cool drinks and light meals for you to enjoy at the poolside undercover dining area or from the comfort of a sun lounge. Make sure you try one of the burgers, which are particularly mouthwatering, and don't miss out on "Sundowner Time", each day from 5pm to sunset.