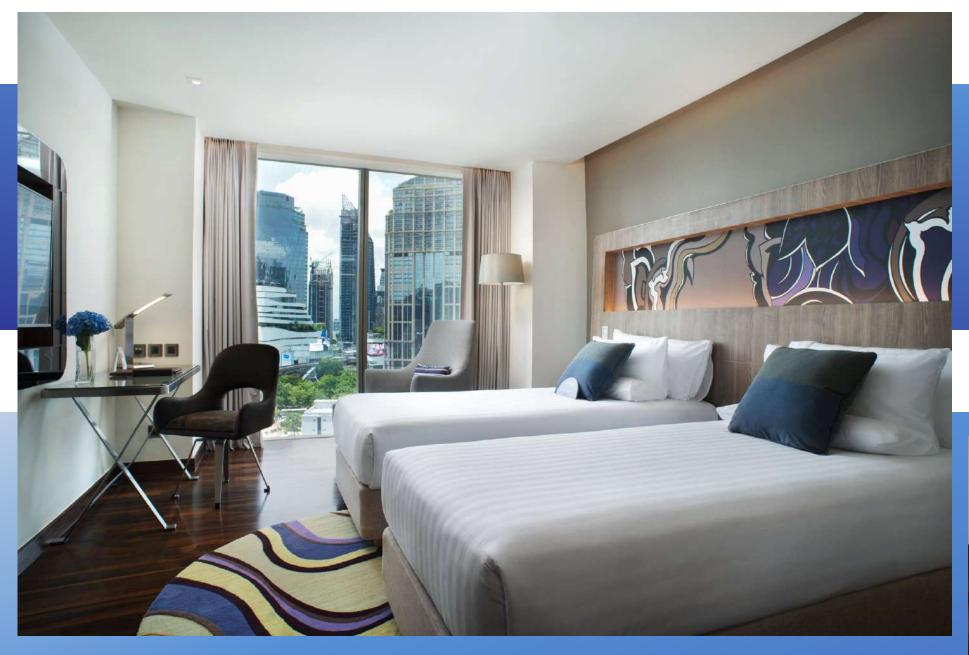

# **SUPERIOR ROOM**

The 30 sqm rooms come in either King or Twin

### **Room Amenities**

- Complimentary internet in room
- 42"LCD Television
- Rain Shower (Bathtub & interconnecting rooms available on request)