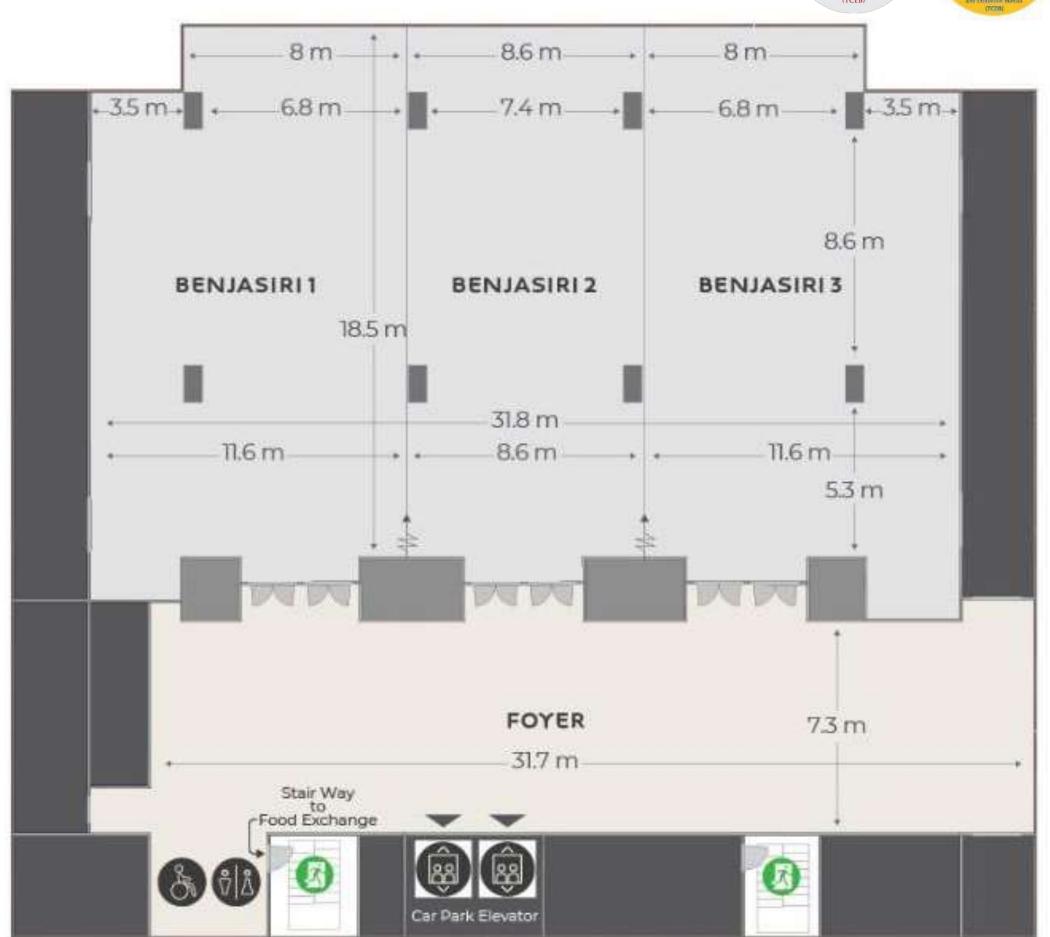

# Meeting and Conferencing

| Function Room            |                       | Area<br>(m²) | Width<br>X<br>Length<br>X<br>Higth | Theatre | Classroom | Boardroom | U - Shape | Banquet | Y<br>Cocktail |
|--------------------------|-----------------------|--------------|------------------------------------|---------|-----------|-----------|-----------|---------|---------------|
| Benjasiri 1              | 5th floor             | 215          | 11.6 x 18.5 x 5                    | 200     | 100       | 60        | 55        | 120     | 215           |
| Benjasiri 2              | 5th floor             | 160          | 8,6 x 18,5 x 5                     | 200     | 90        | 60        | 55        | 100     | 180           |
| Benjasiri 3              | 5th floor             | 215          | 11.6 x 18.5 x 5                    | 200     | 100       | 60        | 55        | 120     | 215           |
| Foyer                    | 5th floor             | 240          | 31.7 × 7.3 × 5                     | 1       | 141       | 2         | 12        | 150     | 200           |
| Benjasiri 1&2            | 5º floor              | 375          | 20.3 x 18.5 x 5                    | 320     | 180       | 70        | 60        | 180     | 395           |
| Benjasiri 2&3            | 5th floor             | 375          | 20.3 x 18.5 x 5                    | 320     | 180       | 70        | 60        | 180     | 395           |
| Benjasiri Grand Ballroom | 5 <sup>th</sup> floor | 588          | 31.8 x 18.5 x 5                    | 600     | 350       | 92        | 80        | 400     | 800           |
| Ekkamai                  | 8 <sup>th</sup> floor | 77           | 6.8 x 11.4 x 3                     | 70      | 35        | 30        | 25        | 30      | 80            |
| Thong-Lo                 | 8 <sup>th</sup> floor | 95           | 8.4 x 11.4 x 3                     | 70      | 35        | 30        | 25        | 30      | 85            |
| Ekkamai & Thong-Lo       | 8 <sup>th</sup> floor | 173          | 15.2 x 11.4 x 3                    | 140     | 70        | 42        | 40        | 60      | 165           |
| Phrom Phong              | 8th floor             | 45           | 6.7 x 6.8 x 3                      | 35      | 18        | 14        | 15        | 20      | 45            |
| Asok                     | 8th floor             | 42           | 6×7×3                              | 30      | 12        | 12        | 12        | 20      | 35            |
| Nana                     | 8th floor             | 60           | 8.8 x 6.8 x 3                      | 50      | 27        | 20        | 18        | 40      | 50            |
| Phloen Chit              | 8th floor             | 59           | 8.2 x 7.2 x 3                      | 50      | 27        | 20        | 18        | 40      | 50            |
| Siam 1                   | 8th floor             | 114          | 12 x 9.5 x 3                       | 120     | 70        | 40        | 40        | 60      | 130           |
| Siam 2                   | 8th floor             | 85           | 10 x 8.5 x 3                       | 100     | 60        | 40        | 40        | 50      | 100           |
| Siam Ballroom            | 8th floor             | 178          | 22 x 8.5 x 3                       | 240     | 140       | 50        | 50        | 130     | 200           |
|                          |                       |              |                                    | Venue   | Options   |           |           |         |               |
| Food Exchange            | 7 <sup>th</sup> floor |              |                                    | iei     | 350       | 7.0       | <b>a</b>  | 200     | 300           |
| Pool Bar                 | 9th floor             |              |                                    | ā       | 188       | 8         | 酒         | 100     | 200           |
| Sky On 20                | 26th floor            |              |                                    | 8       | <b>S</b>  | *         |           | 80      | 100           |

# Meeting Room on 5<sup>th</sup> floor

Benjasiri Grand Ballroom

Benjasiri 2 Meeting Room