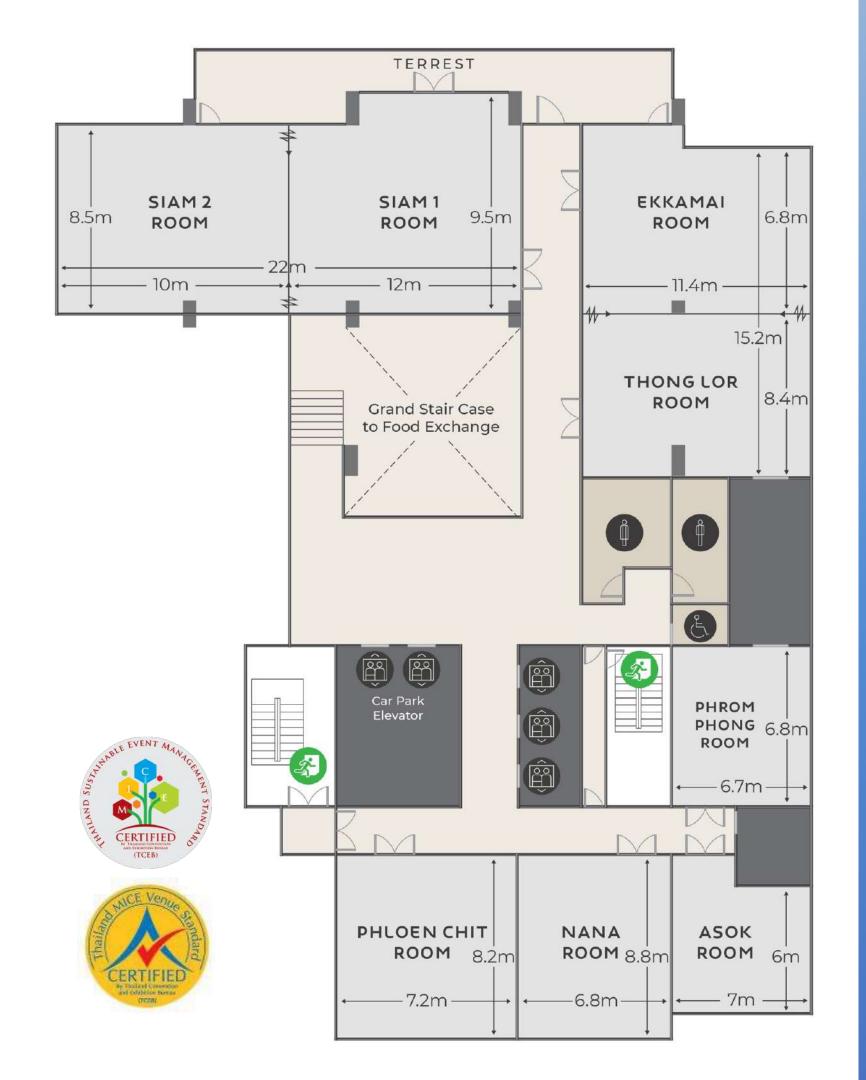

# Meeting and Conferencing

| Function Room            |                       | Area<br>(m²) | Width<br>X<br>Length<br>X<br>Higth | Theatre | Classroom | Boardroom | U - Shape | Banquet | Y<br>Cocktail |
|--------------------------|-----------------------|--------------|------------------------------------|---------|-----------|-----------|-----------|---------|---------------|
| Benjasiri 1              | 5th floor             | 215          | 11.6 x 18.5 x 5                    | 200     | 100       | 60        | 55        | 120     | 215           |
| Benjasiri 2              | 5th floor             | 160          | 8,6 x 18,5 x 5                     | 200     | 90        | 60        | 55        | 100     | 180           |
| Benjasiri 3              | 5th floor             | 215          | 11.6 x 18.5 x 5                    | 200     | 100       | 60        | 55        | 120     | 215           |
| Foyer                    | 5th floor             | 240          | 31.7 × 7.3 × 5                     | 1       | 141       | 2         | 12        | 150     | 200           |
| Benjasiri 1&2            | 5º floor              | 375          | 20.3 x 18.5 x 5                    | 320     | 180       | 70        | 60        | 180     | 395           |
| Benjasiri 2&3            | 5th floor             | 375          | 20.3 x 18.5 x 5                    | 320     | 180       | 70        | 60        | 180     | 395           |
| Benjasiri Grand Ballroom | 5 <sup>th</sup> floor | 588          | 31.8 x 18.5 x 5                    | 600     | 350       | 92        | 80        | 400     | 800           |
| Ekkamai                  | 8 <sup>th</sup> floor | 77           | 6.8 x 11.4 x 3                     | 70      | 35        | 30        | 25        | 30      | 80            |
| Thong-Lo                 | 8 <sup>th</sup> floor | 95           | 8.4 x 11.4 x 3                     | 70      | 35        | 30        | 25        | 30      | 85            |
| Ekkamai & Thong-Lo       | 8 <sup>th</sup> floor | 173          | 15.2 x 11.4 x 3                    | 140     | 70        | 42        | 40        | 60      | 165           |
| Phrom Phong              | 8th floor             | 45           | 6.7 x 6.8 x 3                      | 35      | 18        | 14        | 15        | 20      | 45            |
| Asok                     | 8th floor             | 42           | 6×7×3                              | 30      | 12        | 12        | 12        | 20      | 35            |
| Nana                     | 8th floor             | 60           | 8.8 x 6.8 x 3                      | 50      | 27        | 20        | 18        | 40      | 50            |
| Phloen Chit              | 8th floor             | 59           | 8.2 x 7.2 x 3                      | 50      | 27        | 20        | 18        | 40      | 50            |
| Siam 1                   | 8th floor             | 114          | 12 x 9.5 x 3                       | 120     | 70        | 40        | 40        | 60      | 130           |
| Siam 2                   | 8th floor             | 85           | 10 x 8.5 x 3                       | 100     | 60        | 40        | 40        | 50      | 100           |
| Siam Ballroom            | 8th floor             | 178          | 22 x 8.5 x 3                       | 240     | 140       | 50        | 50        | 130     | 200           |
|                          |                       |              |                                    | Venue   | Options   |           |           |         |               |
| Food Exchange            | 7 <sup>th</sup> floor |              |                                    | iei     | 350       | 7.0       | <b>a</b>  | 200     | 300           |
| Pool Bar                 | 9th floor             |              |                                    | ā       | 188       | 8         | 酒         | 100     | 200           |
| Sky On 20                | 26th floor            |              |                                    | 8       | <b>S</b>  | *         |           | 80      | 100           |

# Meeting Room on 8<sup>th</sup> floor

CREATE YOUR EXCLUSIVE SPACE at Food Exchange

PRIVATE SPACE VENUE at Pool Side

MAKING YOUR EVENT EXTRA ORDINARY at Sky on 20 Rooftop Bar