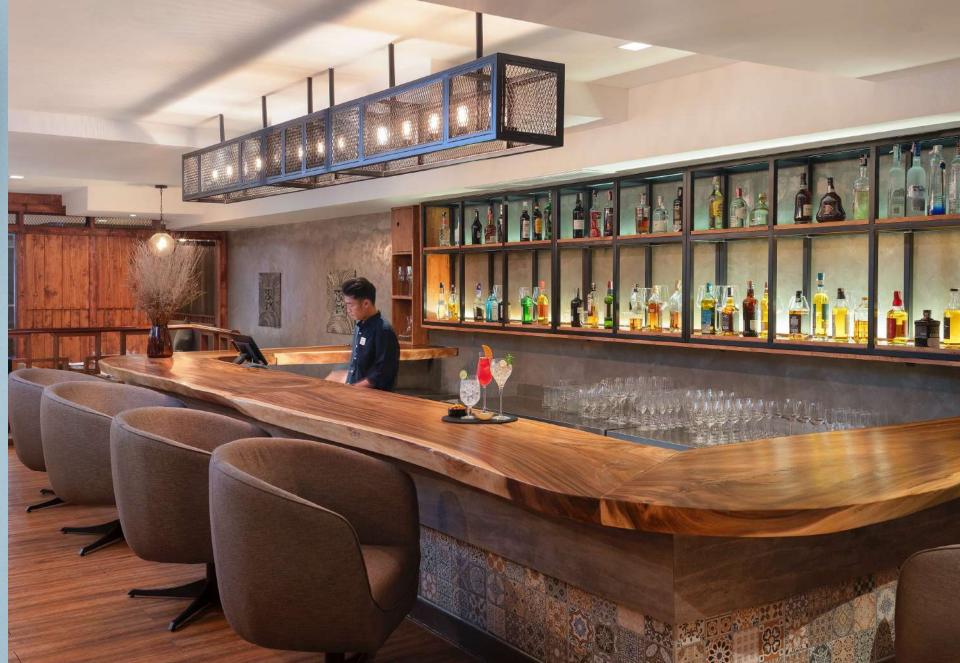

# **PANTAREI**

PantaRei Restaurant and Bar with a Thai Twist, offers a must-try unparalleled experience in Bangkok. Discover the culinary journey and Sip your chosen libation and enjoy delectable creations with selection of Whisky over 40 drinks from around the world.