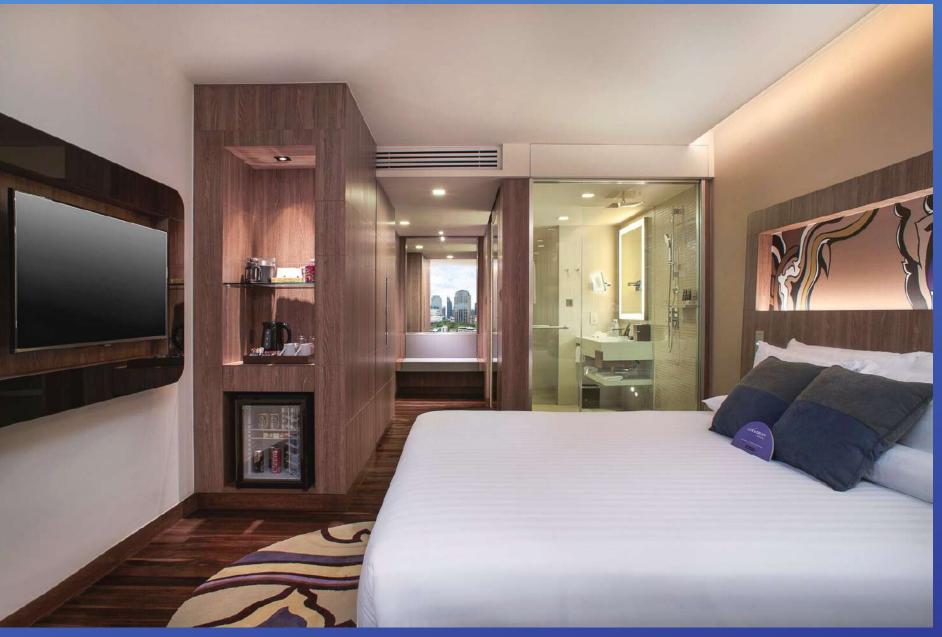

### **Room Amenities**

- Complimentary internet in room
- 42"LCD Television
- Rain Shower (Bathtub & interconnecting rooms available on request)