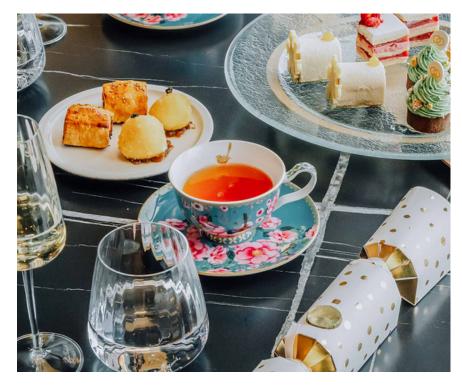

### Festive High Tea

#### Sweet

Scones with Garçon Bleu jam and crème Chantilly Salted caramel Rudolf macaron Bûche de Noël with chocolate, cherry and pistachio Mince pie tart with brandy crème pâtisserie Bonhomme de neige with mango, banana and coconut

#### Savoury

Goujon smoked salmon with chives Duck rillette served with carrot and orange gelée, and wasabi cress Poached prawn cocktail with Marie Rose sauce and lettuce Goat's cheese bon bon with onion jam and truffle honey Turkey, cranberry and pistachio sausage roll