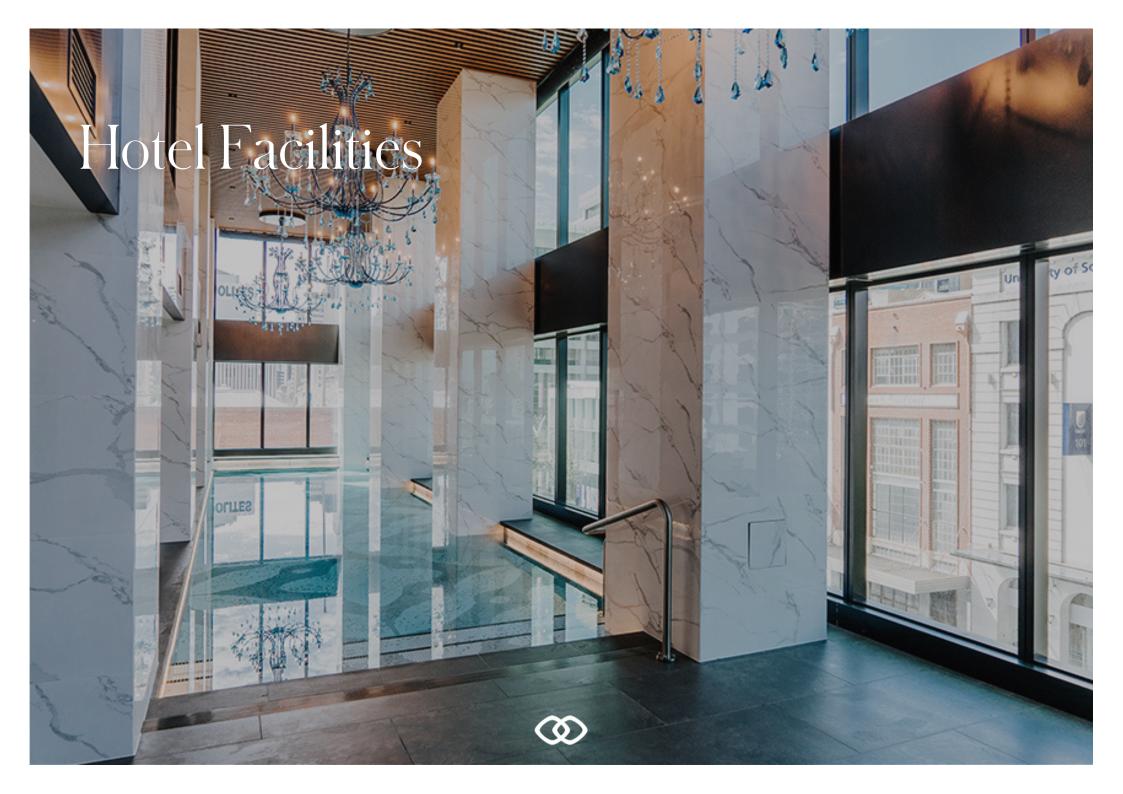

Hotel Facilities

21. <u>Service and Amenities</u>

**Contact** 

Offers

### Services and Amenities

#### Fitness centre

Our gym on Level 6 is complete with state-of-the-art technology and equipment. Work out in style with great views looking on to our pool, followed by a relaxing warm-down in our saunas. Our heated, indoor pool is located on Level 5 and boasts floor-to-ceiling windows.