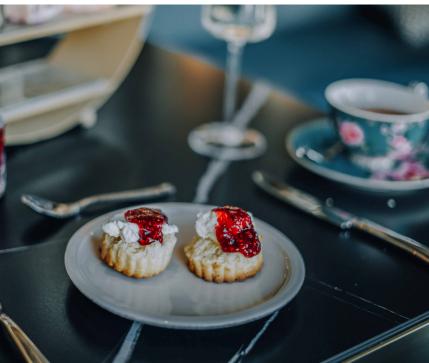

### Festive High Tea

#### Sweet

Scones with Garçon Bleu jam and crème Chantilly Salted caramel Rudolf macaron Bûche de Noël with chocolate, cherry and pistachio Mince pie tart with brandy crème pâtisserie Bonhomme de neige with mango, banana and coconut

#### Savoury

Goujon smoked salmon with chives Duck rillette served with carrot and orange gelée, and wasabi cress Poached prawn cocktail with Marie Rose sauce and lettuce Goat's cheese bon bon with onion jam and truffle honey Turkey, cranberry and pistachio sausage roll