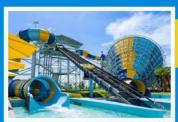

#### OCEAN KINGDOM

#### DIFFICULTY \*\* \*\* \*\* LEVEL

- ❖ Height: 1.61 6.4m
- ❖ Slide length: 13.39 50.35m
- Number of players: 01
- adult/play (Max 65kg)

  Water Volume: 159 m3
- ❖ Depth: 0,.2 0.6m