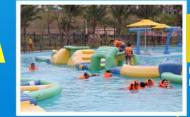

ISLAND HOPPER

DIFFICULTY A A A A A

BUBBLE BATTLE

OCEAN FORTRESS

DIFFICULTY

- and move through 2 levels comprising 7 challenging
- segments
  Only for customers from 1.2m
  height and above

SAILOR CAMP

DIFFICULTY

OCEAN WARRIOR

- Players navigate through obstacles, which are floating
- buoys.
  Depth: 1.6 m Only for customers from 1.2m height and above

RAINBOW WATERFALL