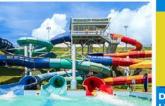

ISLAND HOPPER

DIFFICULTY A A A A A

BUBBLE BATTLE

OCEAN FORTRESS

DIFFICULTY

- and move through 2 levels comprising 7 challenging
- segments
  Only for customers from 1.2m
  height and above

SAILOR CAMP

DIFFICULTY

- Players grip the net stretched across 2 posts to navigate across floating platforms on
- the water Volume: 0.8 m³ Only for customers from 1.2m height and above

OVER THE SEA

DIFFICULTY

- Players slide along a long cable and release themselves freely into the
- Volume: 2.8 m<sup>3</sup>
- Only for customers from 1.4m height