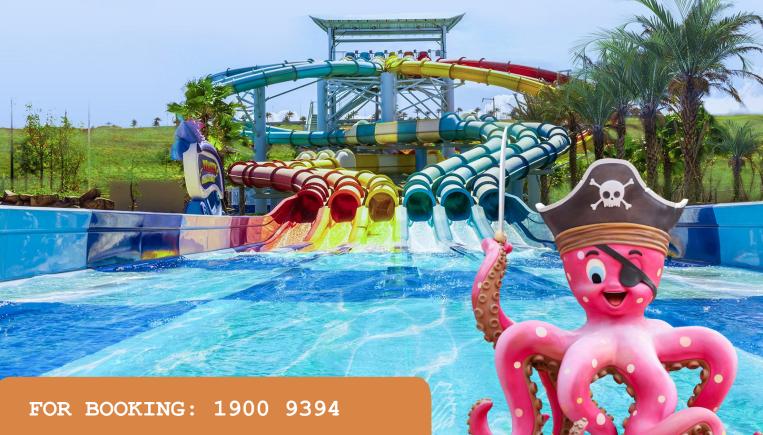

#### KRAKEN CHALLENGE

#### DIFFICULTY A A A A A A LEVEL

- Slide down mats on inclined slides
- Number of slides: 6
- Height: 13.5m Slide lenght: 111m Slide width: 1m