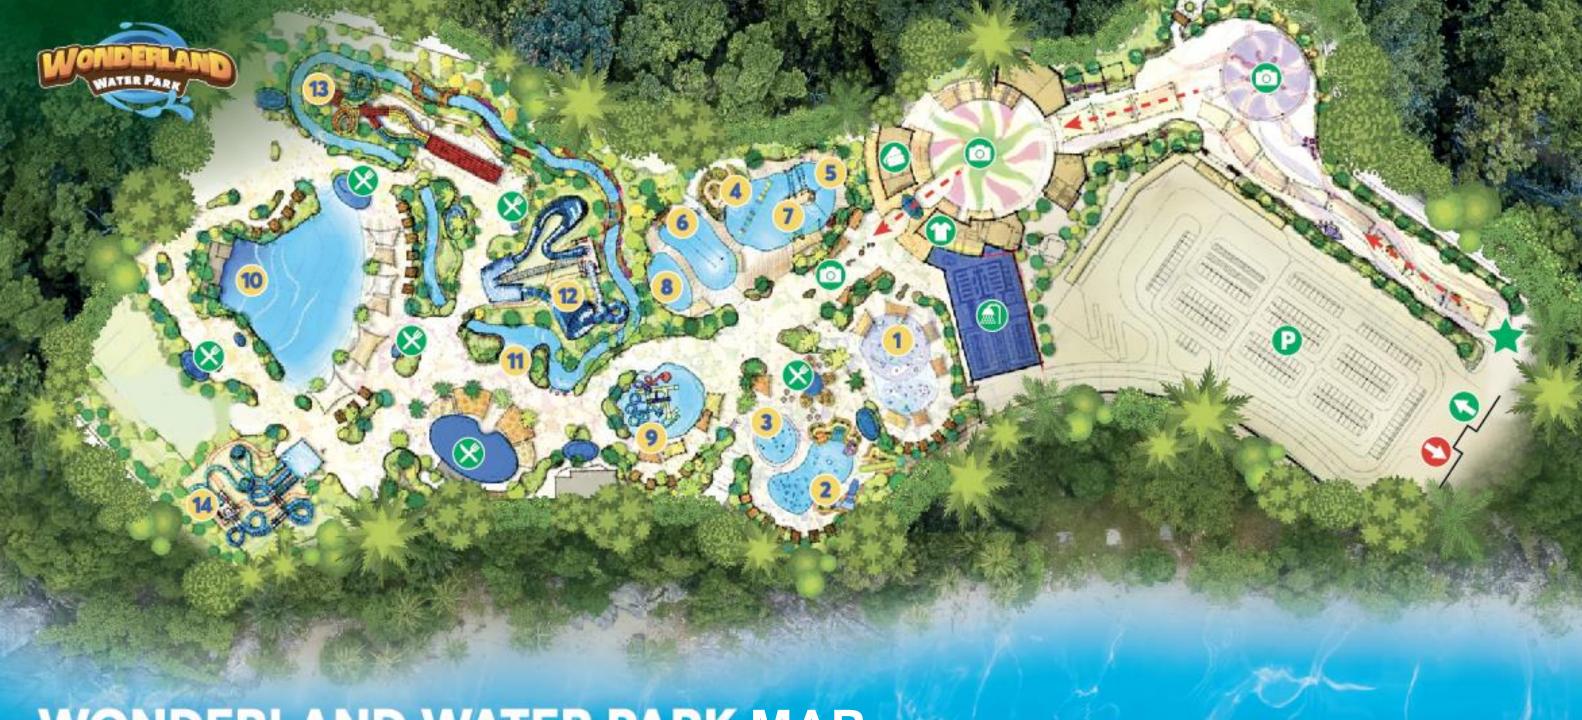

### **WONDERLAND WATER PARK MAP**

- 1 ISLAND HOPPER
- 2 RAINBOW WATERFALL
- 3 BUBBLE BATTLE
- OCEAN FORTRESS
- SAILOR CAMP

- 6 OVER THE SEA
- OCEAN WARRIORS
- 8 MYTERIOUS OCEAN
- OCEAN KINGDOM
- 10 TYPHOON BAY

- 11 LOST RIVER
- 12 BLUE WAVE
- 13 KRAKEN CHALLENG
- SEAHORSE RACING & SWIRLY SHRIMP

- ♠ ENTRANCE
- **EXIT**
- P PARKING

- MAIN GATE
- рнотовоотн
- TICKET COUNTER
- RETAIL SHOP
- RESTAURANT/KIOSK
- (A) LOCKER & SHOWER

--- PASSAGE

It is an American-style, cutting-edge entertainment theme park featuring lively beachfront circus caravans and a play area with a wide variety of modern games, providing visitors with an exhilarating spectrum of emotions.