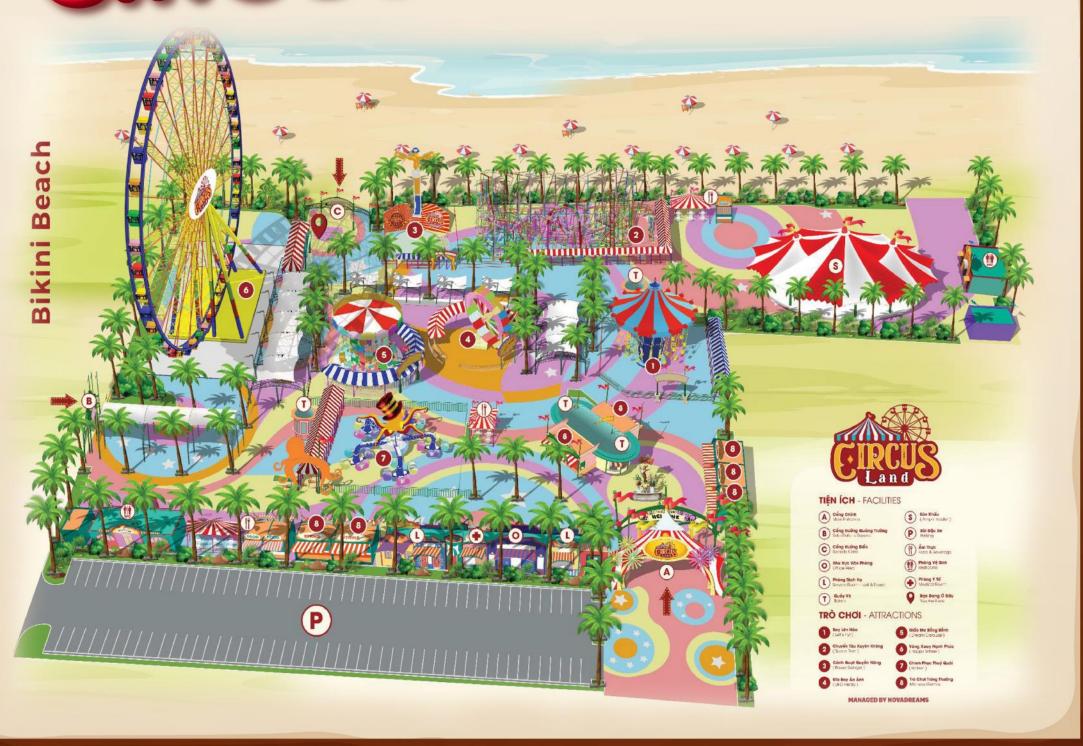

h Thuan.
- **1900 9394**











HAPPY WHEEL

Challenge level: 숙숙성성성 Height: 60m Number of cabins: 40 Maximum load: 6 pax/cabin



DREAM CAROUSEL

Challenge level: ☆☆☆☆☆☆ Number of layers: 2 Number of seats: 68



LET'S FLY!

Challenge level: 会会会会公公 Height: **12m** Number of seats: **40** 



UFO FREDZY

Challenge level: 会会会会会 Height: 4.8m Number of cabins: 24



SPACE TRAIN

Challenge level: 食食食食食 Rail length: 250m Speed: 45km/h Maximum height: 11m Number of seats: 20



**KRAK€N** 

Challenge level: 🍁 🛊 🌣 🏠
Maximum height: 5m
Number of cabins: 20
Number of seats: 40



POWER SWINGER

Challenge level: 🌣 🕏 🌣 🌣 🕏
Height: 20m
Number of rotating arms: 3
Number of cabins: 24



MID-WAY GAMES

Give your luck a try with a variety of prize-winning games.
Number of games: 7

# CIRCUS-LAND-MAY





## Nova DREMS

### THANK YOU!