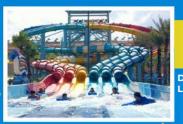

#### SEA HORSE RACING & SWIRLY SHRIMP

#### DIFFICULTY A A A A A A

- ❖ Height: 12.63m Slide length: 120.6m

  Number of slides: 3
- ❖ For customer from 1.2m and above