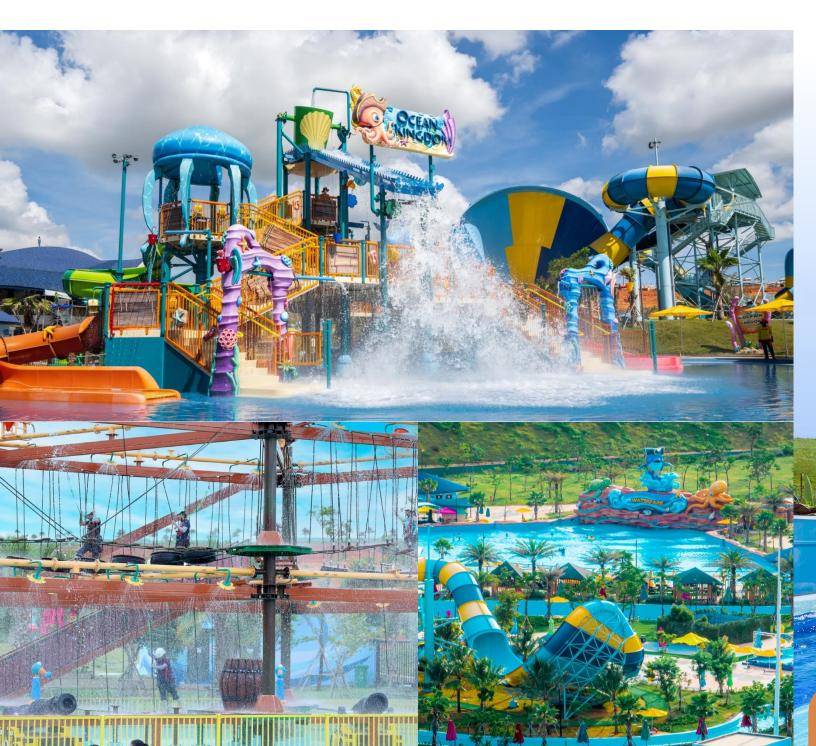

#### OCEAN KINGDOM

#### DIFFICULTY \*\* \*\* \*\* LEVEL

- ❖ Height: 1.61 6.4m
- ❖ Slide length: 13.39 50.35m
- Number of players: 01
- adult/play (Max 65kg)

  Water Volume: 159 m3
- ❖ Depth: 0,.2 0.6m

#### MYSTERIOUS OCEAN

#### DIFFICULTY 🍲 🍲 🎓 🎓

❖ For customer from 1.2m height and above