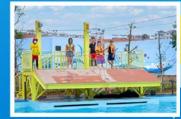

ISLAND HOPPER

DIFFICULTY A A A A A

BUBBLE BATTLE

OCEAN FORTRESS

DIFFICULTY

- and move through 2 levels comprising 7 challenging
- segments
  Only for customers from 1.2m
  height and above

SAILOR CAMP

DIFFICULTY

- Players grip the net stretched across 2 posts to navigate across floating platforms on
- the water Volume: 0.8 m³ Only for customers from 1.2m height and above

OVER THE SEA

DIFFICULTY

- Players slide along a long cable and release themselves freely into the
- Volume: 2.8 m<sup>3</sup>
- Only for customers from 1.4m height