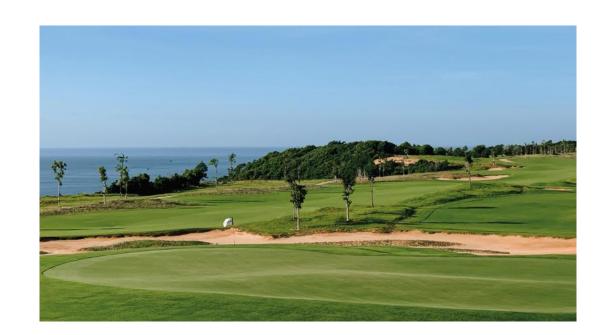

#### PGA Ocean Course

The Ocean Course at PGA NovaWorld Phan Thiet is a stunning 7,400-yard championship layout designed by former World Number One golfer Greg Norman. Offering panoramic views over the East Sea, all 18 holes wind between a mix of both parkland and links-style land, with stylishly rugged bunkers lined with native grass that punctuate the undulating fairways.

#### PGA Garden Course

The Garden Course at PGA NovaWorld Phan Thiet is designed to bring endless fun to players of all levels and acts as the exclusive training centre for PGA students in Vietnam. Inspired by the "Sandbelt" region of Melbourne, Australia, with bunkers integrated on the edges of thegreen complexes, this parkland design is one of the most beautiful layouts in the region. Measuring 7,200 yards with a par of 72, strategically placed water hazards and bunkers put a premium on accuracy from the tee and accurate ball striking into the greens.