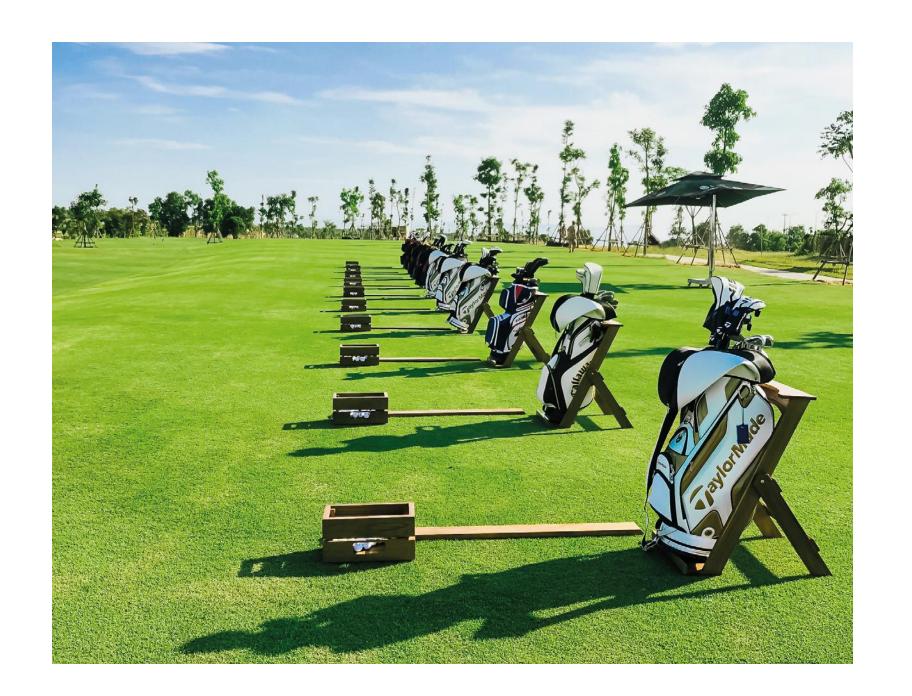

# DRIVING RANGE AT NOVAWORLD PHAN THIET

- 350-yard Driving Range & Short Game Practise, Facility open day & night
- PGA Golf Academy and Indoor Golf Studio with a vast all grass teeing area
- First PGA Academy in Vietnam
- NovaGroup signed an exclusive agreement with the PGA of America to develop Golf Academies in Vietnam with the goal to bring Vietnamese talent all the way to the PGA TOUR.
- Developing Golf & making the game more fun for golfers of all levels