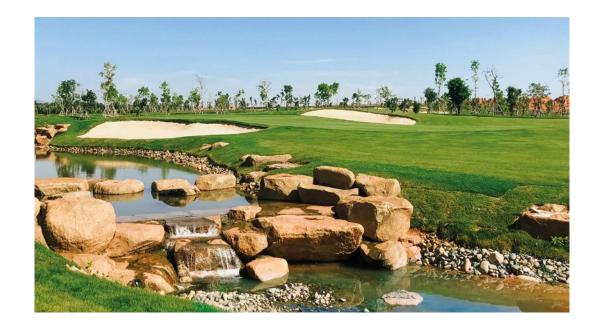

#### PGA Ocean Course

The Ocean Course at PGA NovaWorld Phan Thiet is a stunning 7,400-yard championship layout designed by former World Number One golfer Greg Norman. Offering panoramic views over the East Sea, all 18 holes wind between a mix of both parkland and links-style land, with stylishly rugged bunkers lined with native grass that punctuate the undulating fairways.

#### PGA Garden Course

The Garden Course at PGA NovaWorld Phan Thiet is designed to bring endless fun to players of all levels and acts as the exclusive training centre for PGA students in Vietnam. Inspired by the "Sandbelt" region of Melbourne, Australia, with bunkers integrated on the edges of thegreen complexes, this parkland design is one of the most beautiful layouts in the region. Measuring 7,200 yards with a par of 72, strategically placed water hazards and bunkers put a premium on accuracy from the tee and accurate ball striking into the greens.