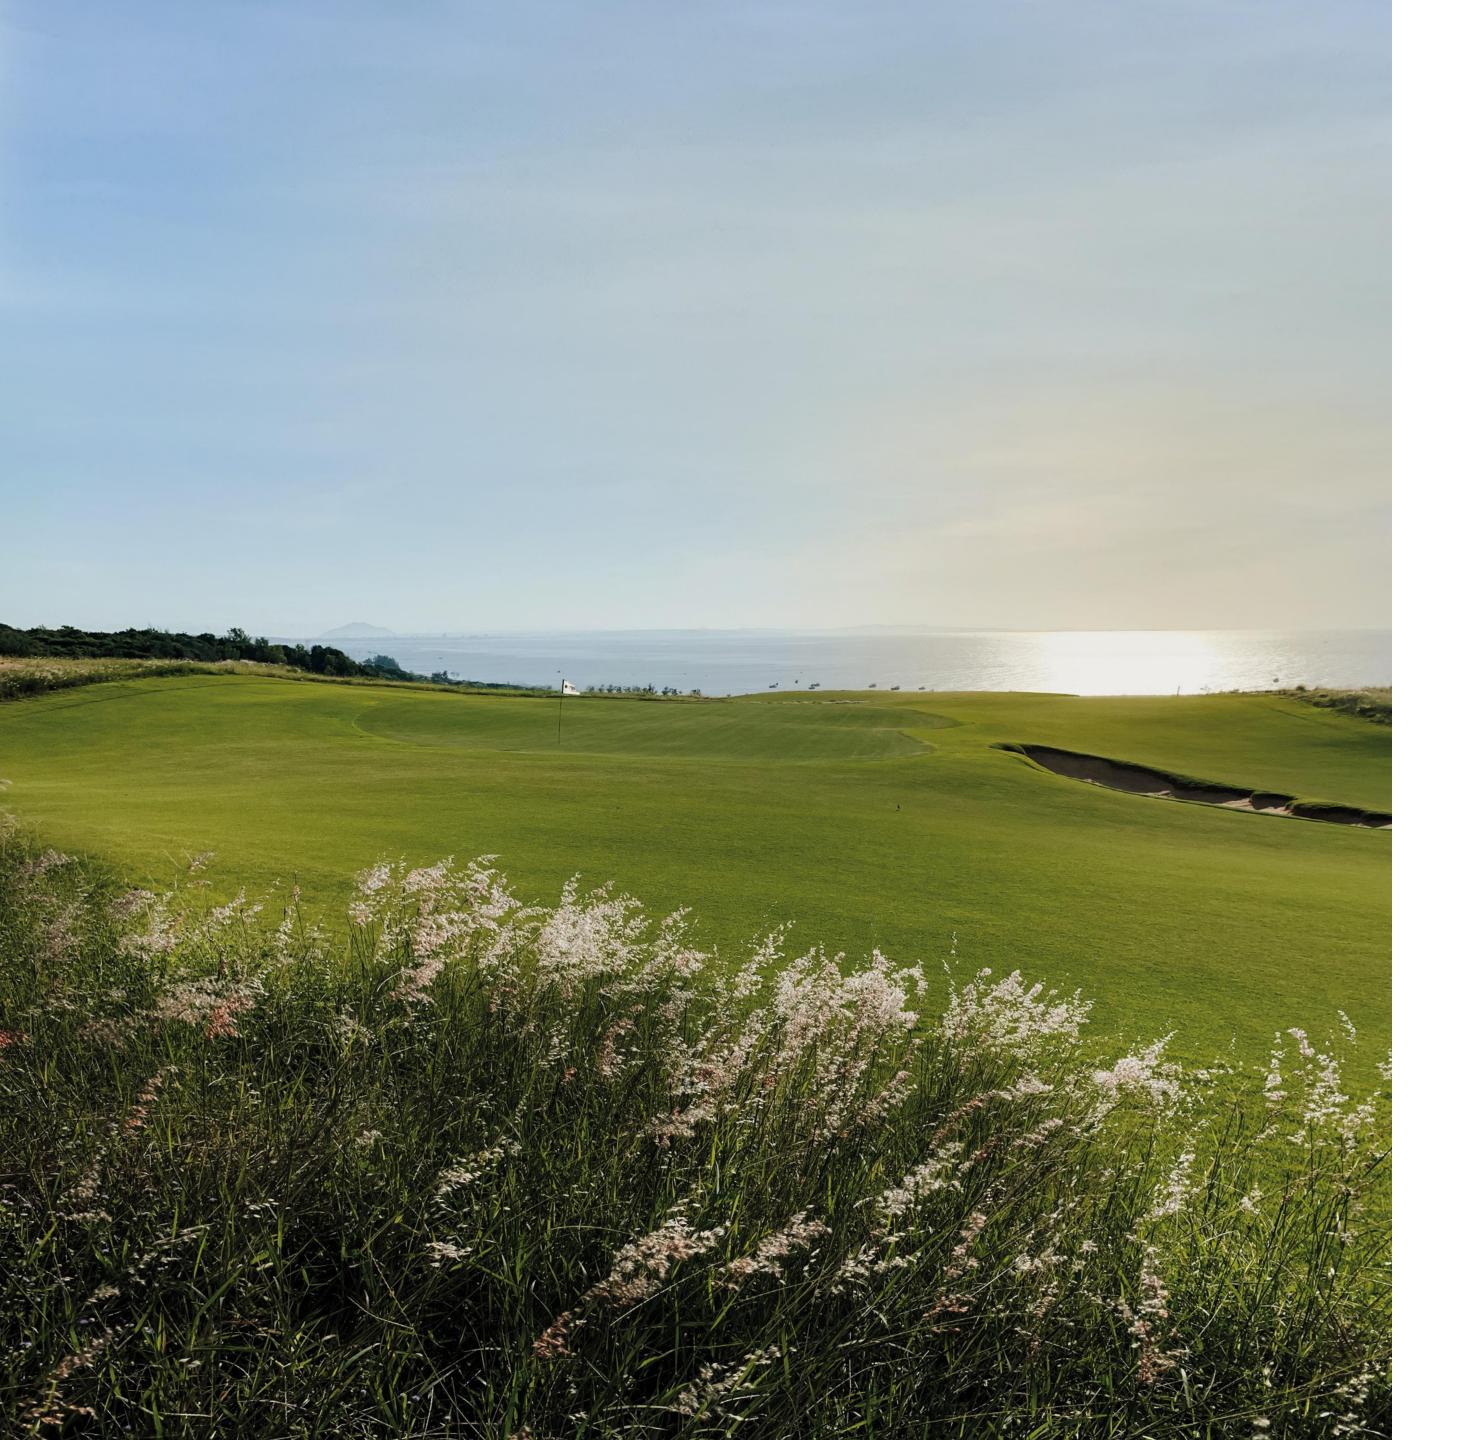

#### PGA Ocean Course

The Ocean Course at PGA NovaWorld Phan Thiet is a stunning 7,400-yard championship layout designed by former World Number One golfer Greg Norman. Offering panoramic views over the East Sea, all 18 holes wind between a mix of both parkland and links-style land, with stylishly rugged bunkers lined with native grass that punctuate the undulating fairways.

### LOCATION

NovaWorld Phan Thiet, Hòn Giồ – Thuận Quý Street, Tiến Hòa Hamlet, Tiến Thành Commune, Phan Thiết City, Bình Thuận Province, Việt Nam.

▶ Drive from Ho Chi Minh City After the Highway Dau Giay - Phan Thiet to be opened in 2022.