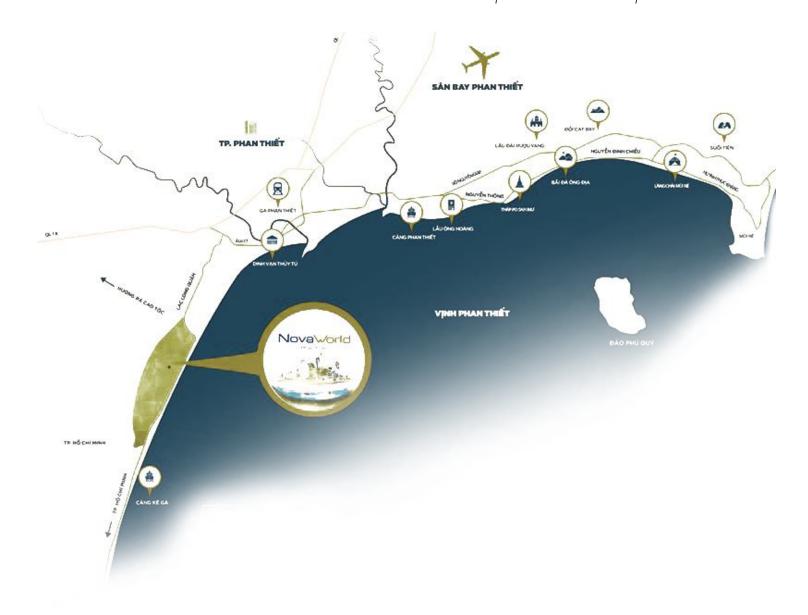

### LOCATION

NovaWorld Phan Thiet, Hòn Giồ – Thuận Quý Street, Tiến Hòa Hamlet, Tiến Thành Commune, Phan Thiết City, Bình Thuận Province, Việt Nam.

▶ Drive from Ho Chi Minh City After the Highway Dau Giay - Phan Thiet to be opened in 2022.

**30 minutes** ► Flight from Ho Chi Minh City After the airport to be opened in 2023.