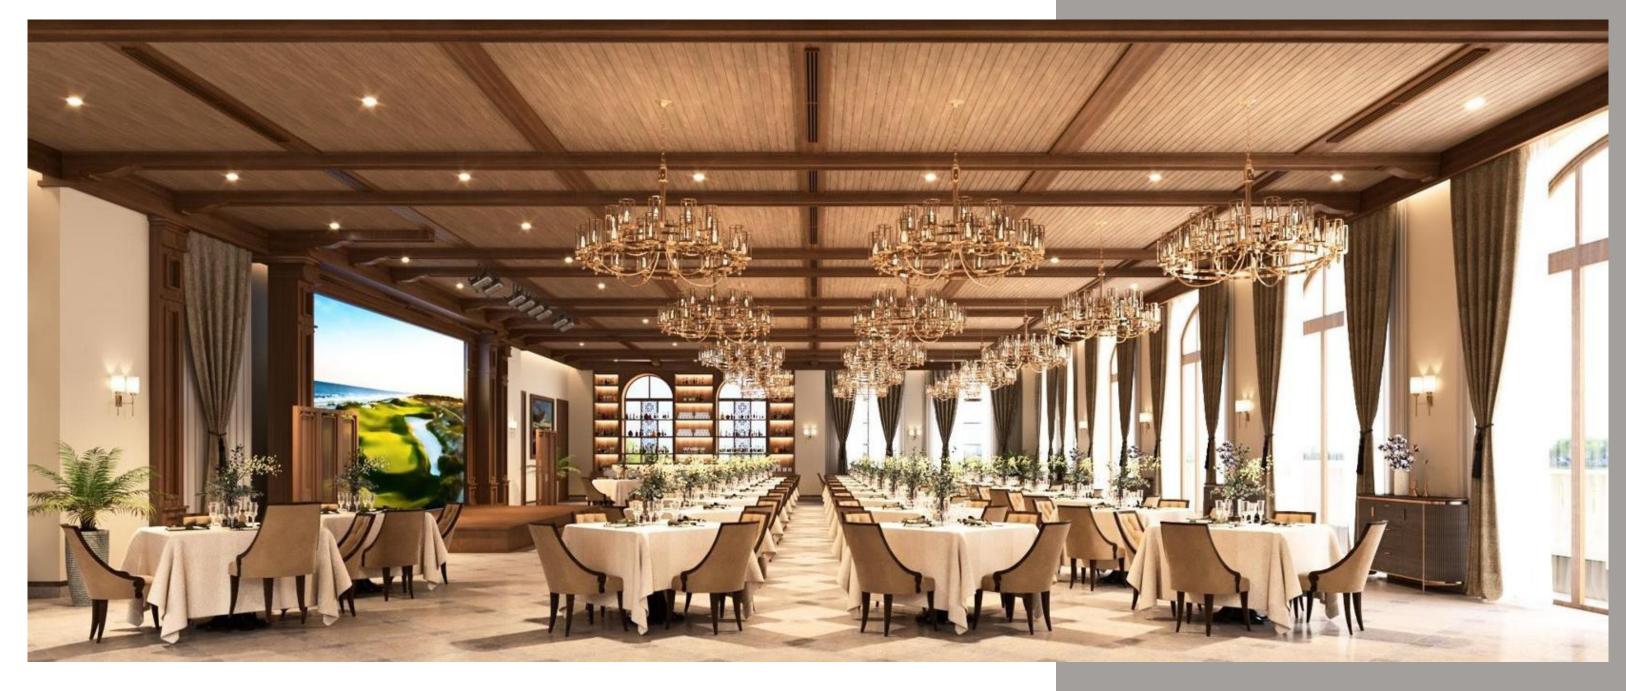

## CLUBHOUSE

- A beautiful 4000m2 Spanish Mediterranean style open air clubhouse
- Full service Restaurant/ Banquet room seating up to 200. LED screen (5.952x3.264m), stage and state of the art sound and lighting system
- Event Lawn for outdoor parties and events of up to 500
- Four Private dining rooms including 1 VIP dining room that opens onto a roof top BBQ and cocktail terrace with panoramic ocean and golf course views
- Luxurious Locker Rooms featuring indoor/ outdoor showers