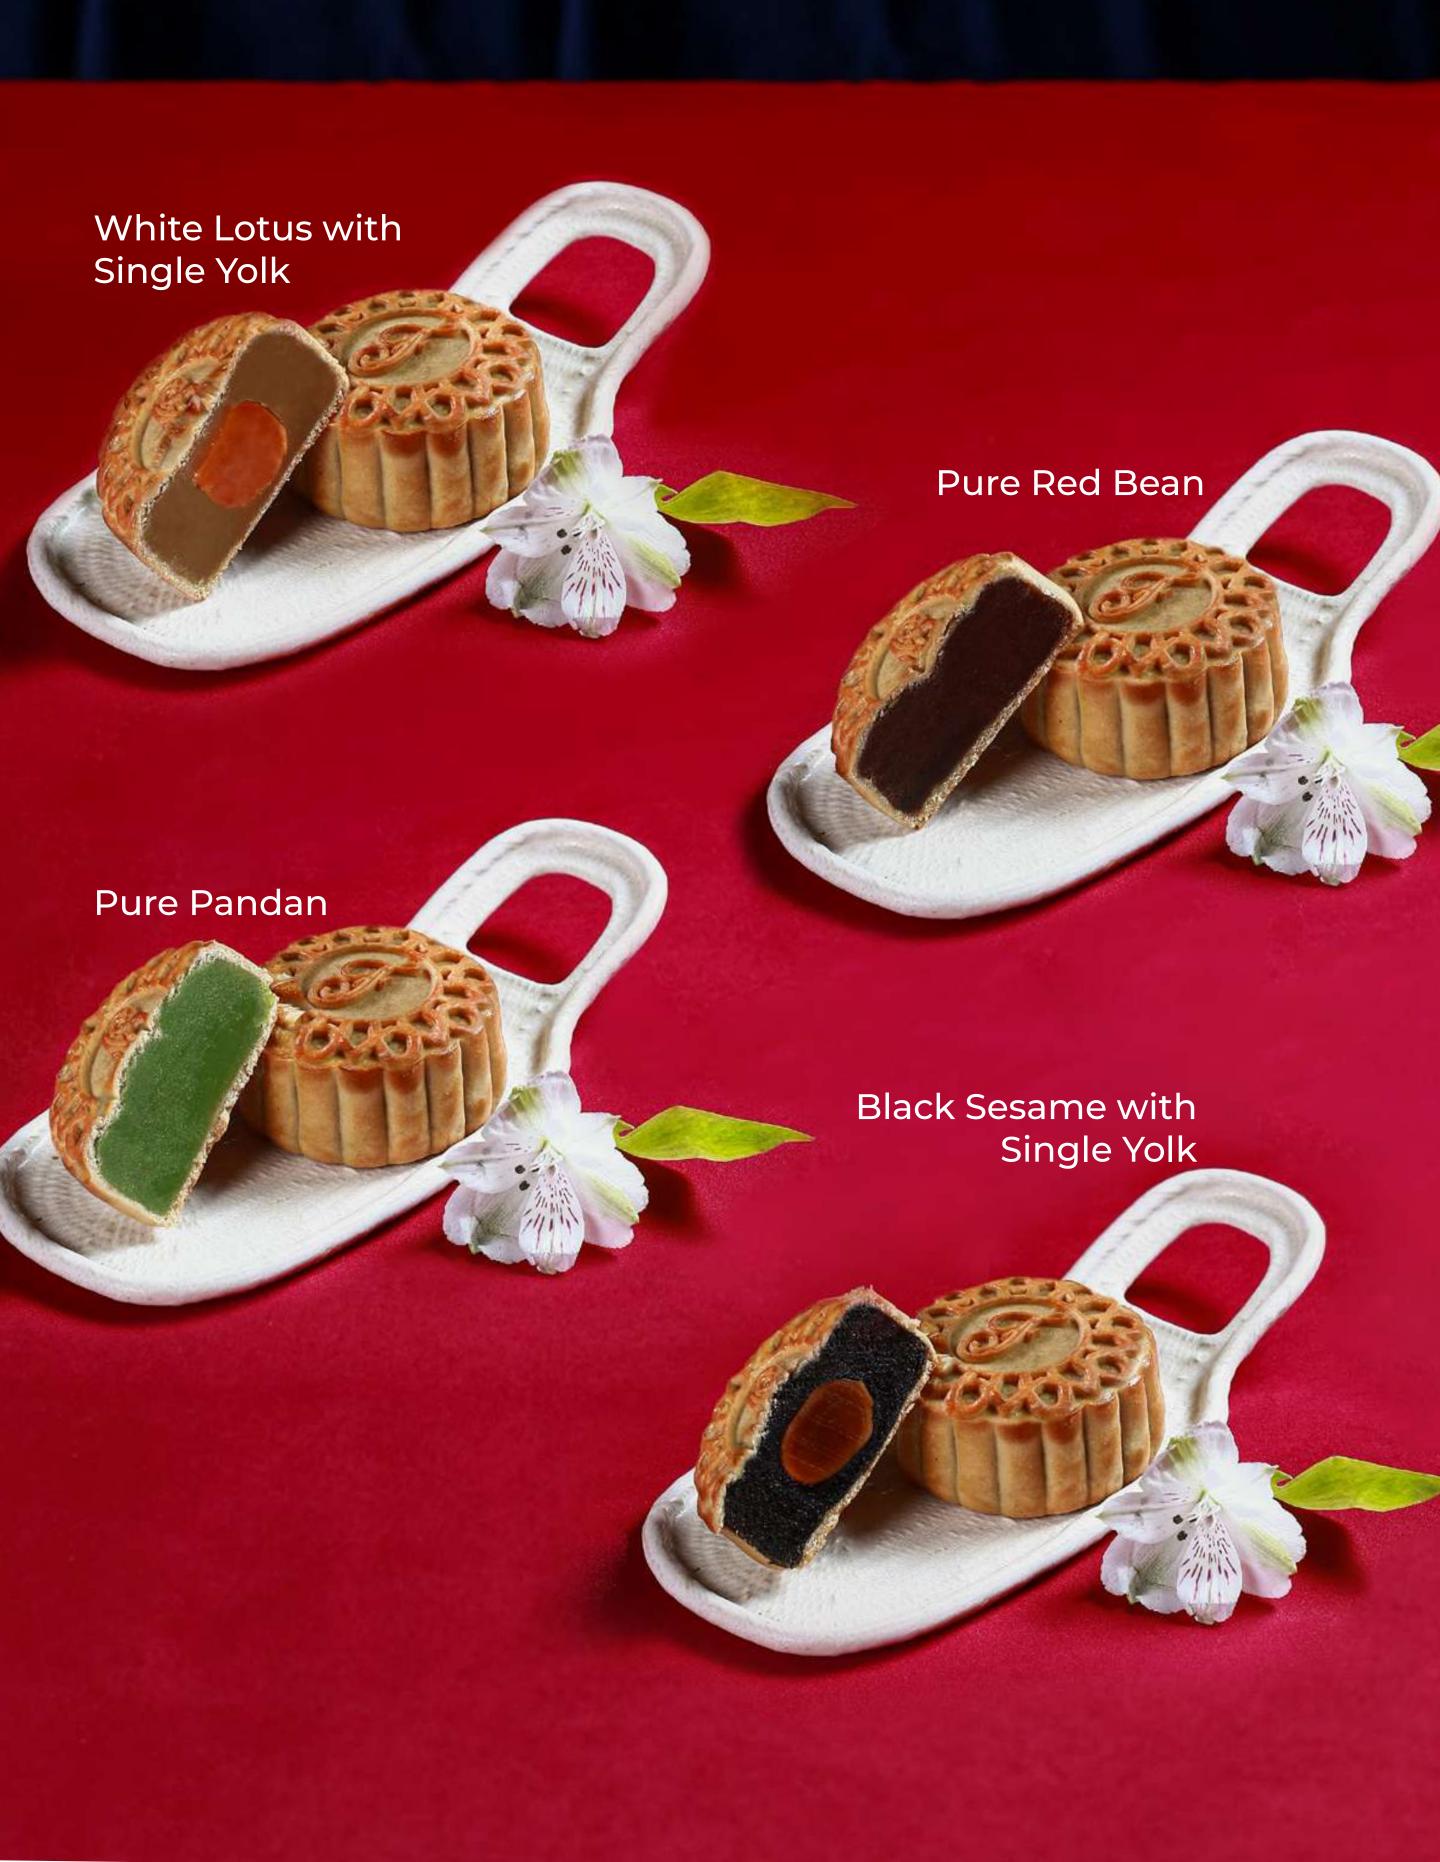

### Mid-AUTUMN TIMELESS Tradition









# Artisanal BAKED Mooncake

Selections



## The SNOW SKIN Mooncake

Savor a modern twist on the traditional treat. The delectable, smooth, and soft texture perfectly complements the rich and unique fillings.



### IDR 988,000 net

A set of 8 snow skin mooncakes







Red Bean with Strawberry Vanilla









The SNOW SKIN Mooncake Selections



### **TERMS AND CONDITIONS**

- · Please place your order at least three days in advance
- Delivery and self-pickup will start from 01 September 2024 onwards
- Any cancellations within 48 hours of delivery or selfpickup will not be refunded
- For self-pickup orders, the collection point will be at Spectrum Restaurant, Fairmont Jakarta Second Floor, between 10:00 AM and 17:00 PM.

### **DELIVERY FEE**

- Jakarta Pusat and Selatan IDR 125.000 net per delivery, maximum 10 boxes per delive