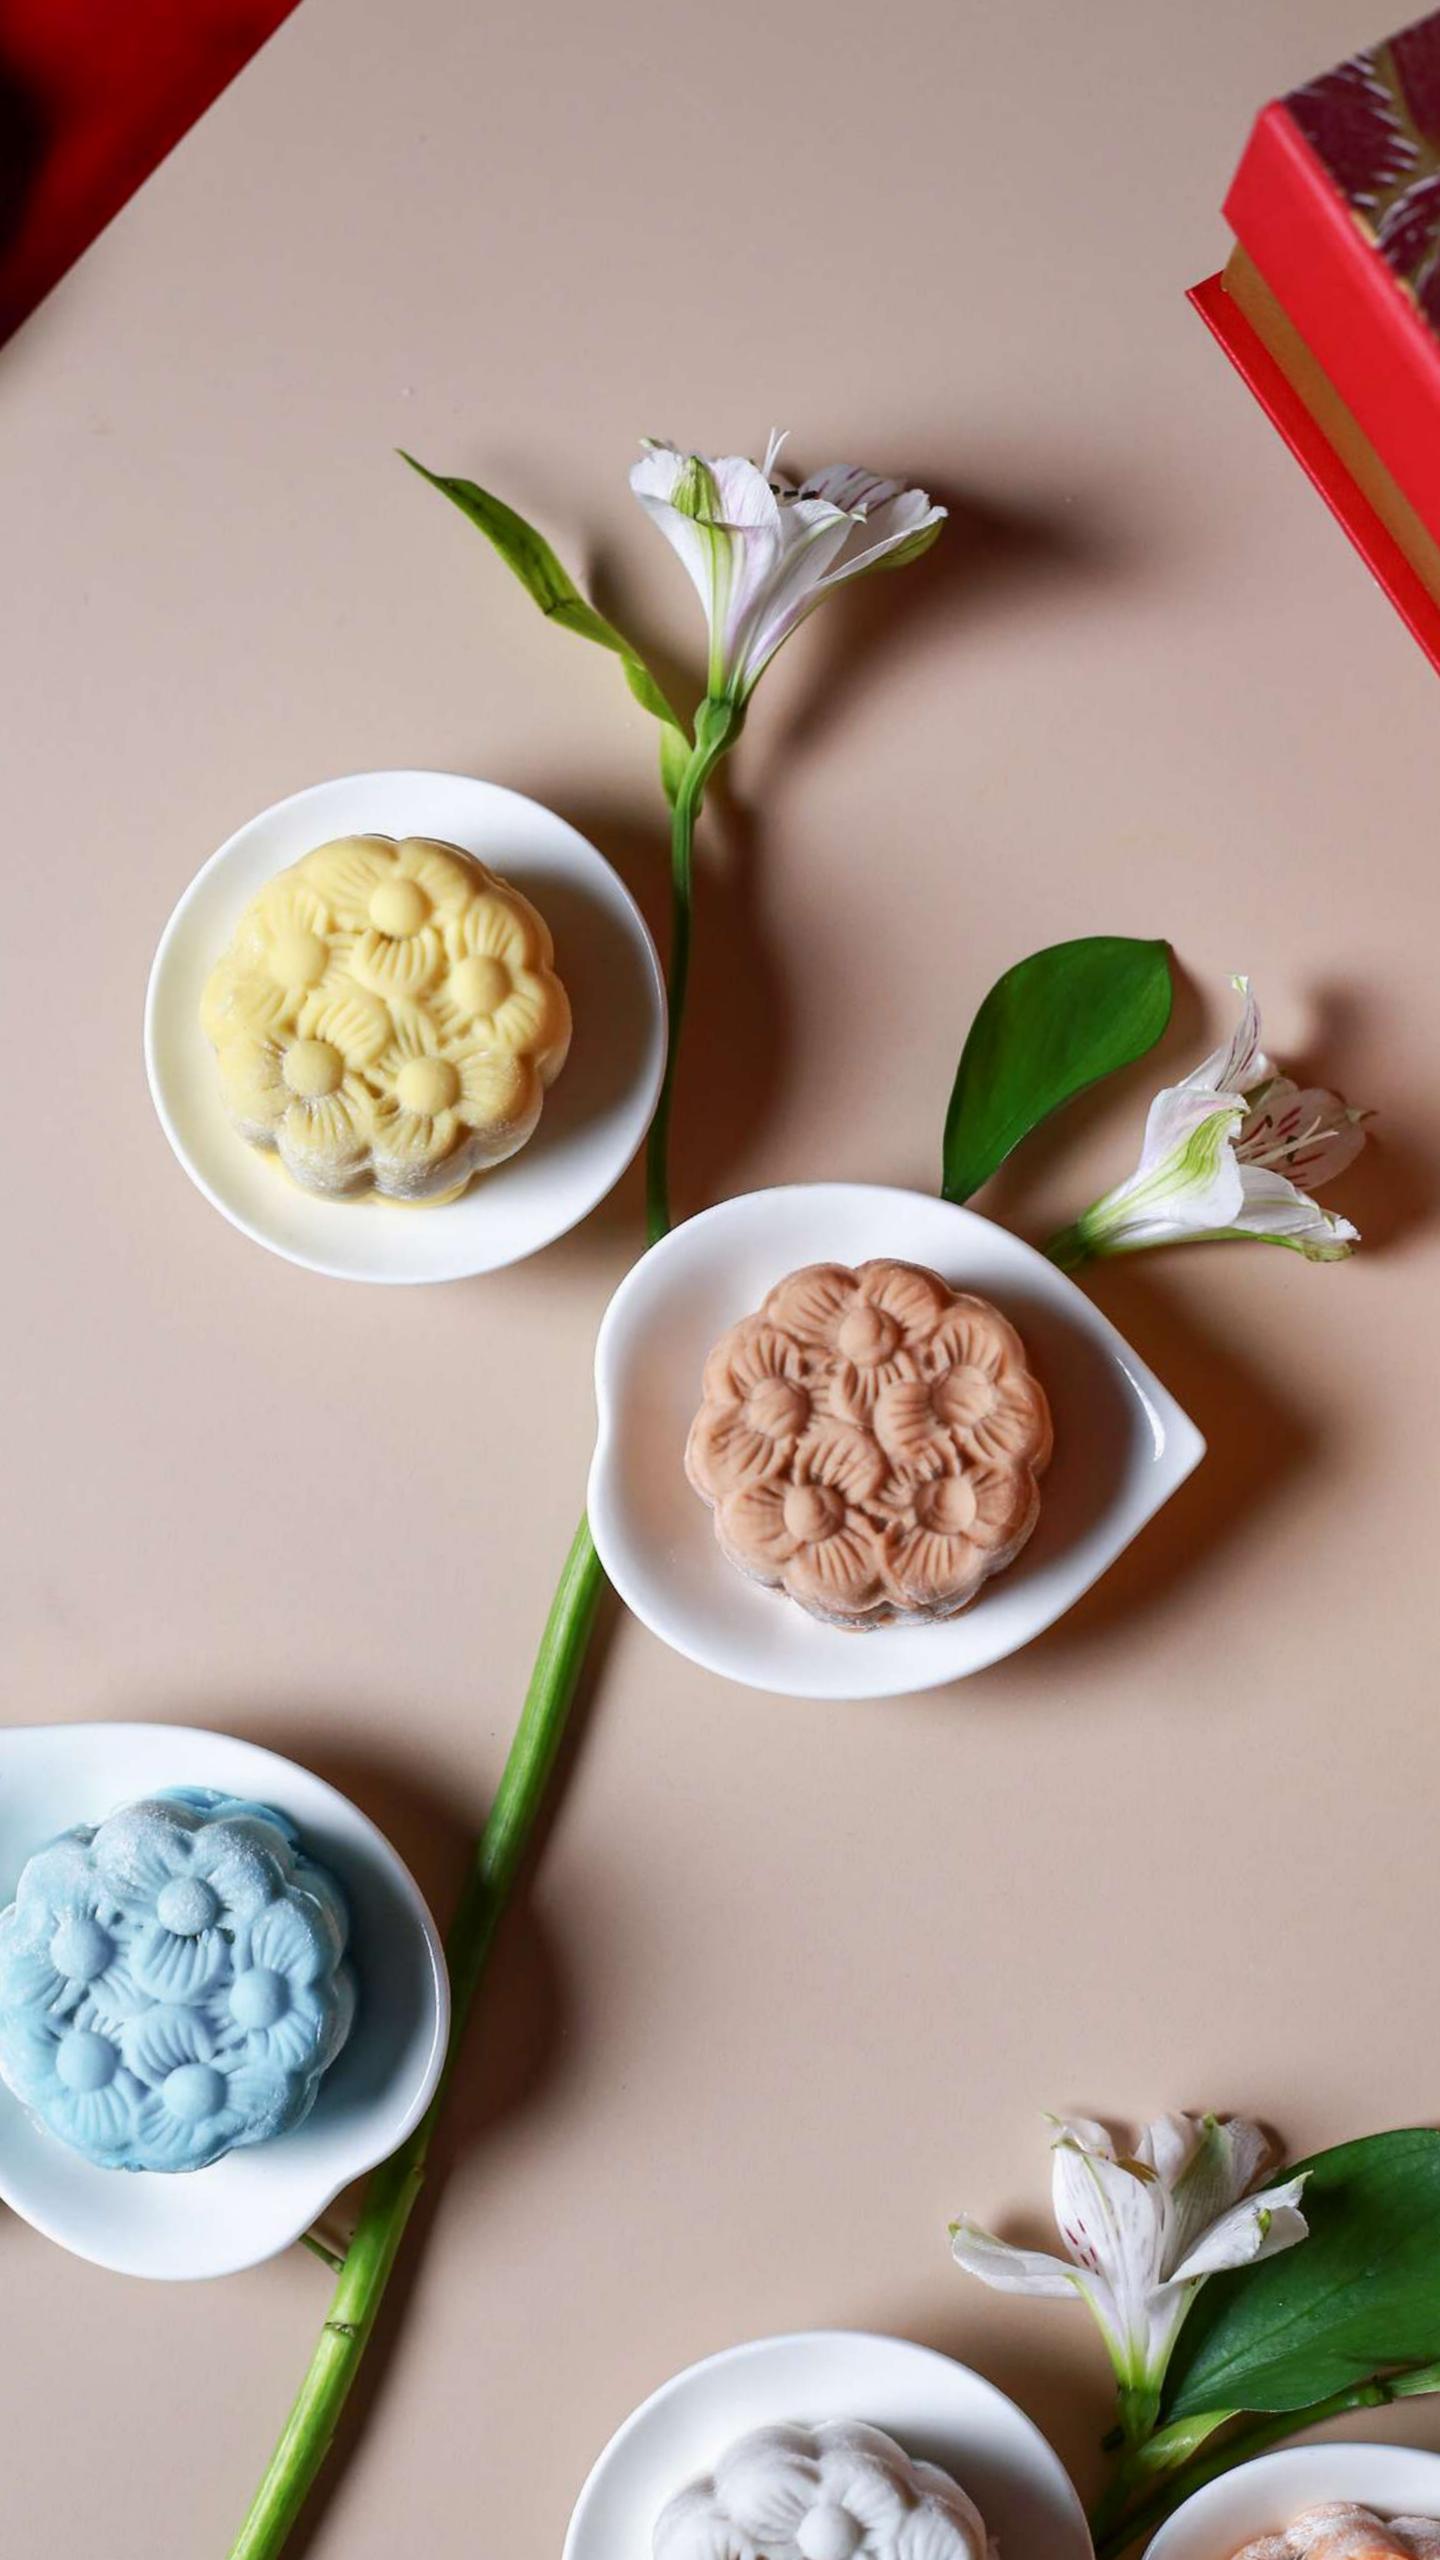

## The SNOW SKIN Mooncake

Savor a modern twist on the traditional treat. The delectable, smooth, and soft texture perfectly complements the rich and unique fillings.

### IDR 988,000 net

A set of 8 snow skin mooncakes

Red Bean with Strawberry Vanilla

The SNOW SKIN Mooncake Selections