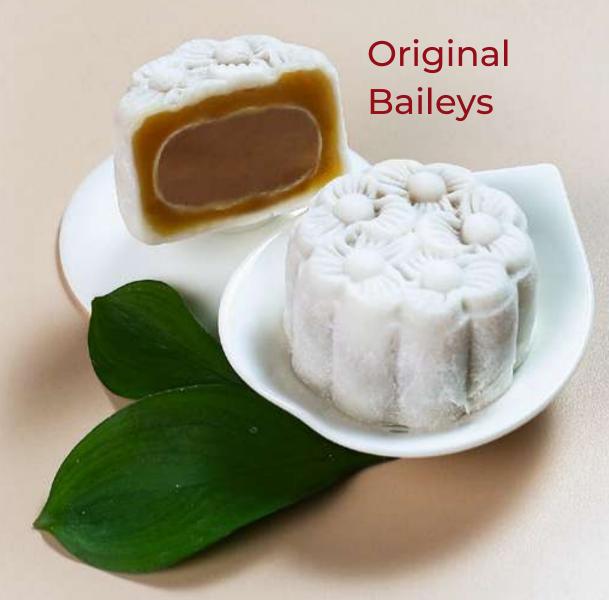

## The SNOW SKIN Mooncake

Savor a modern twist on the traditional treat. The delectable, smooth, and soft texture perfectly complements the rich and unique fillings.

### IDR 988,000 net

A set of 8 snow skin mooncakes

Red Bean with Strawberry Vanilla

The SNOW SKIN Mooncake Selections