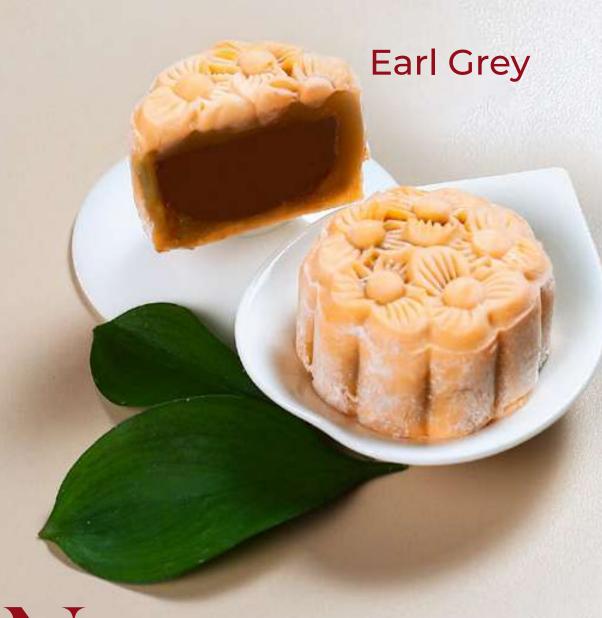

## The SNOW SKIN Mooncake

Savor a modern twist on the traditional treat. The delectable, smooth, and soft texture perfectly complements the rich and unique fillings.

### IDR 988,000 net

A set of 8 snow skin mooncakes

Red Bean with Strawberry Vanilla

The SNOW SKIN Mooncake Selections