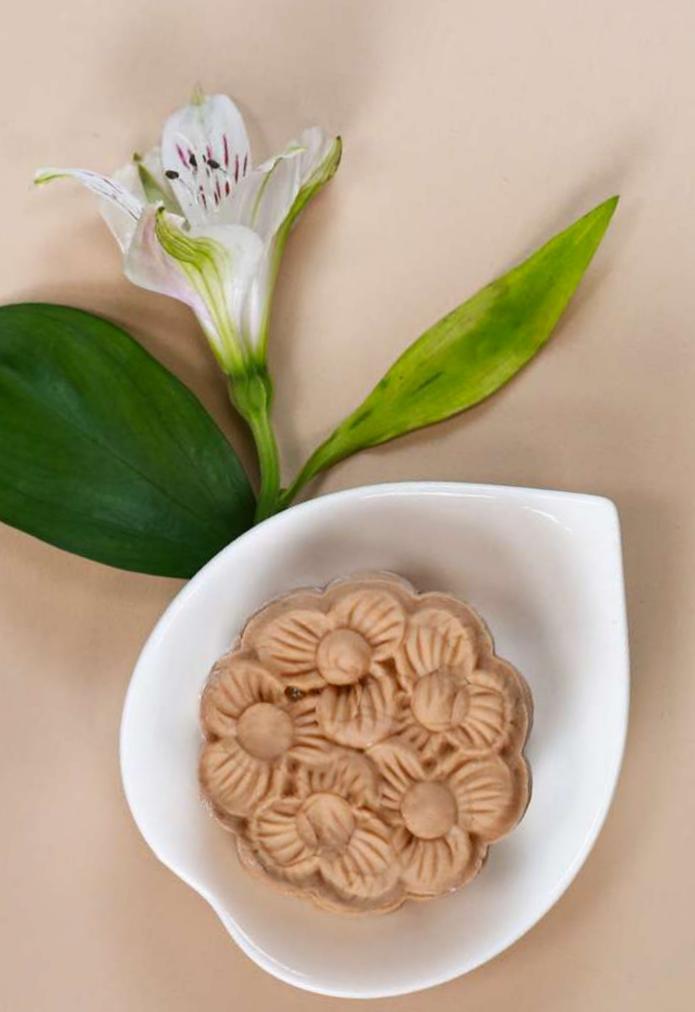

## The SNOW SKIN Mooncake

Savor a modern twist on the traditional treat. The delectable, smooth, and soft texture perfectly complements the rich and unique fillings.

### IDR 988,000 net

A set of 8 snow skin mooncakes

Red Bean with Strawberry Vanilla

The SNOW SKIN Mooncake Selections