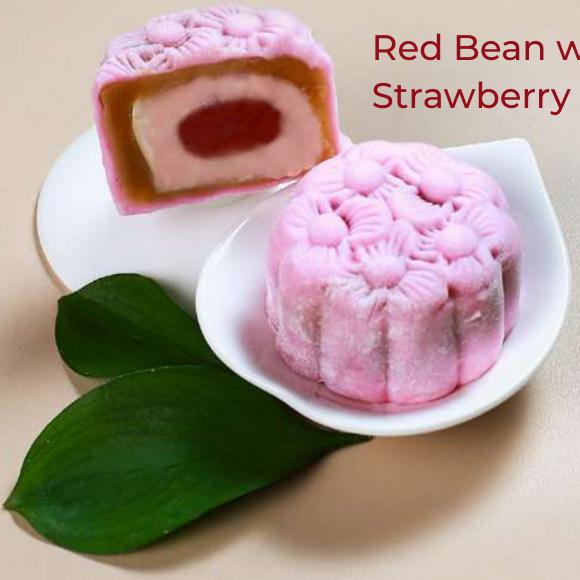

### IDR 988,000 net

A set of 8 snow skin mooncakes

Red Bean with Strawberry Vanilla

The SNOW SKIN Mooncake Selections