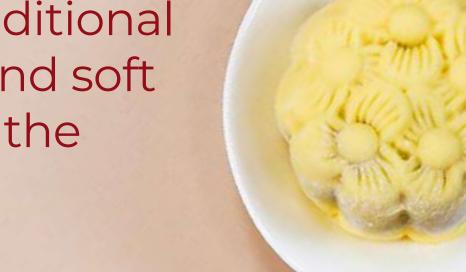

## The SNOW SKIN Mooncake

Savor a modern twist on the traditional treat. The delectable, smooth, and soft texture perfectly complements the rich and unique fillings.

### IDR 988,000 net

A set of 8 snow skin mooncakes

Red Bean with Strawberry Vanilla

The SNOW SKIN Mooncake Selections