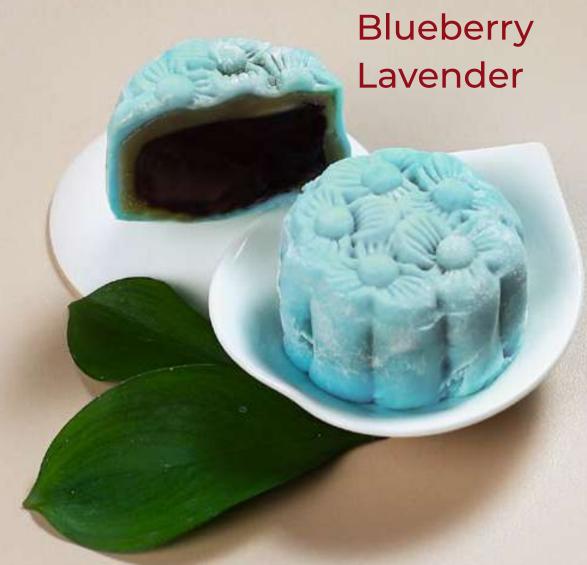

### IDR 988,000 net

A set of 8 snow skin mooncakes

Red Bean with Strawberry Vanilla

The SNOW SKIN Mooncake Selections