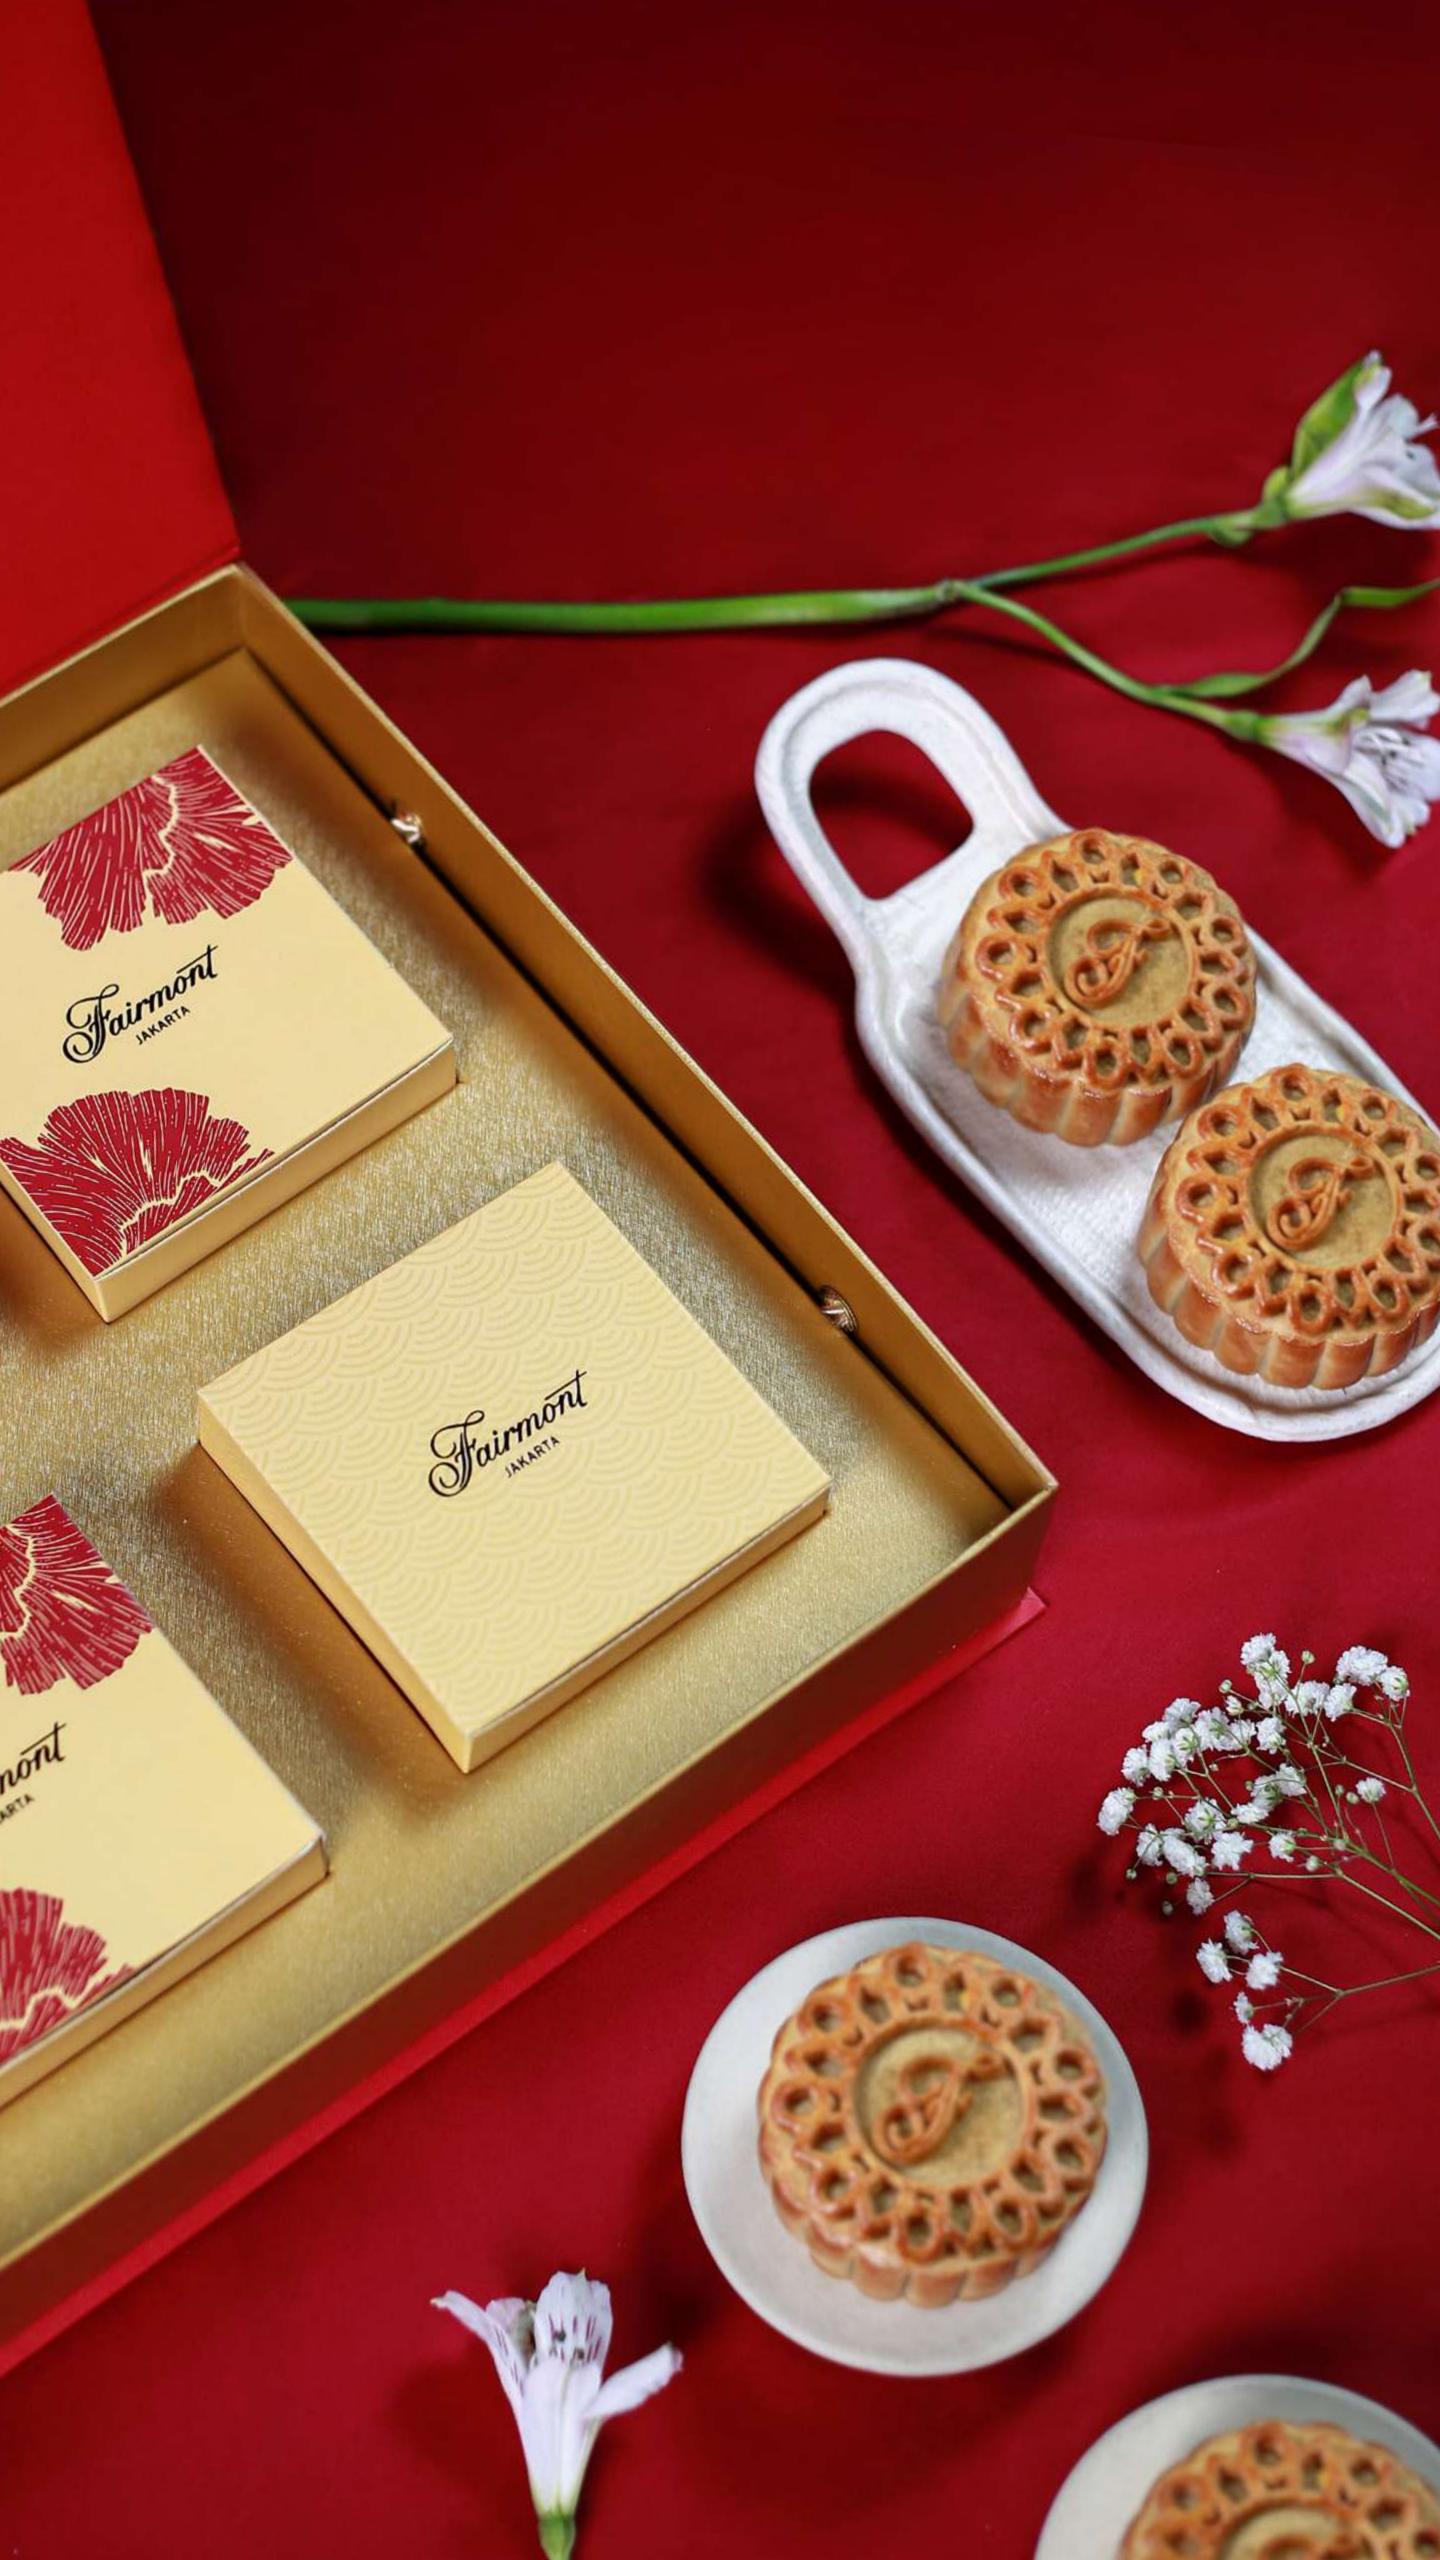

### Mid-AUTUMN TIMELESS Tradition









# Artisanal BAKED Mooncake

Selections



## The SNOW SKIN Mooncake

Savor a modern twist on the traditional treat. The delectable, smooth, and soft texture perfectly complements the rich and unique fillings.



### IDR 988,000 net

A set of 8 snow skin mooncakes







Red Bean with Strawberry Vanilla









The SNOW SKIN Mooncake Selections



### **TERMS AND CONDITIONS**

- · Please place your order at least three days in advance
- Delivery and self-pickup will start from 01 September 2024 onwards
- Any cancellations within 48 hours of delivery or selfpickup will not be refunded
- For self-pickup orders, the collection point will be at Spectrum Restaurant, Fairmont Jakarta Second Floor, between 10:00 AM and 17:00 PM.

### **DELIVERY FEE**

- Jakarta Pusat and Selatan IDR 125.000 net