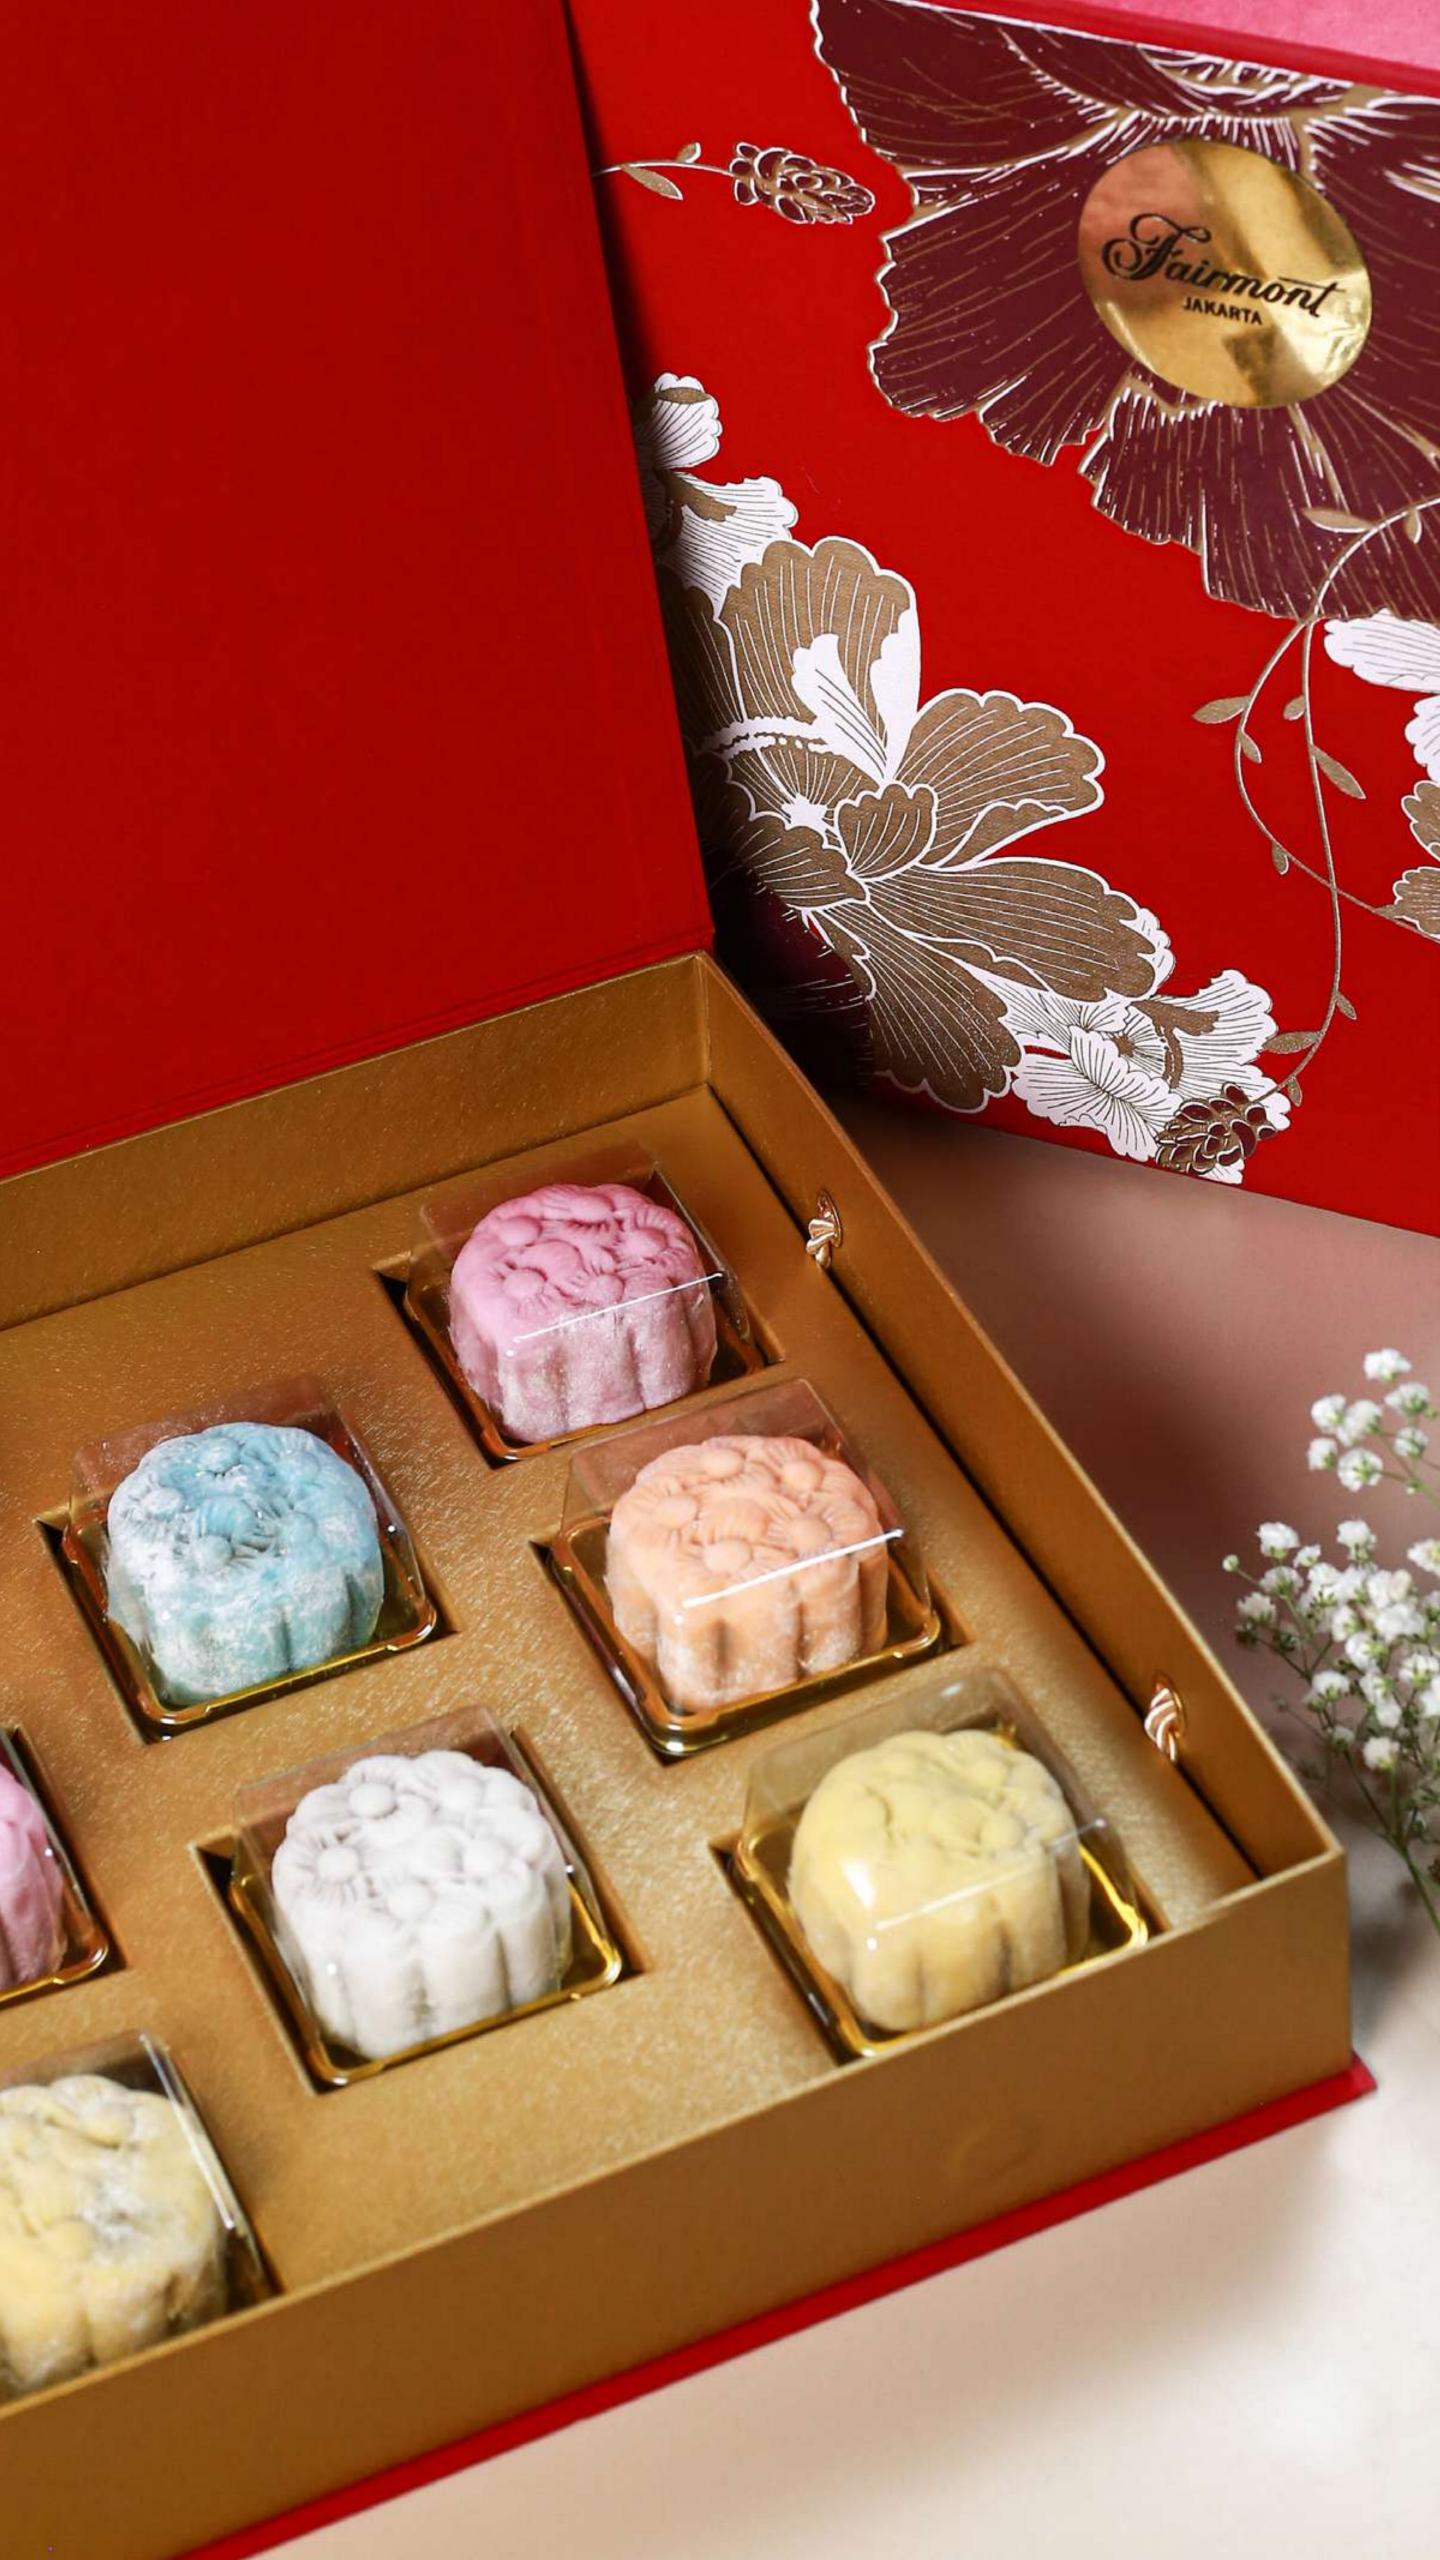

## The SNOW SKIN Mooncake

Savor a modern twist on the traditional treat. The delectable, smooth, and soft texture perfectly complements the rich and unique fillings.

### IDR 988,000 net

A set of 8 snow skin mooncakes

Red Bean with Strawberry Vanilla

The SNOW SKIN Mooncake Selections