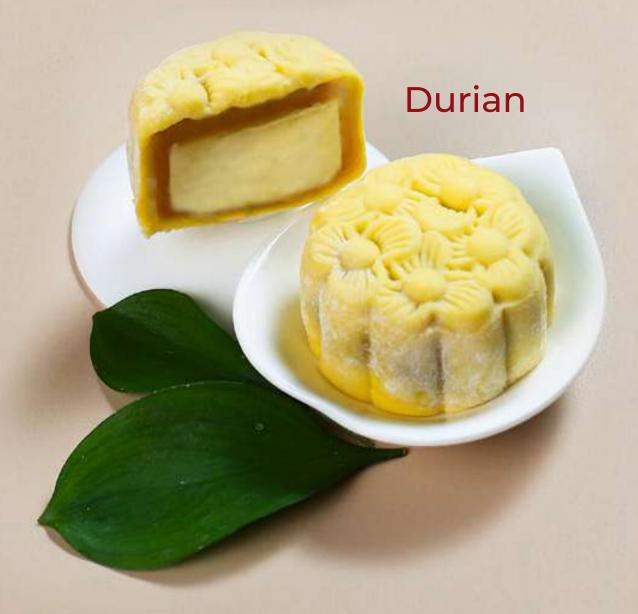

## The SNOW SKIN Mooncake

Savor a modern twist on the traditional treat. The delectable, smooth, and soft texture perfectly complements the rich and unique fillings.

### IDR 988,000 net

A set of 8 snow skin mooncakes

Red Bean with Strawberry Vanilla

The SNOW SKIN Mooncake Selections