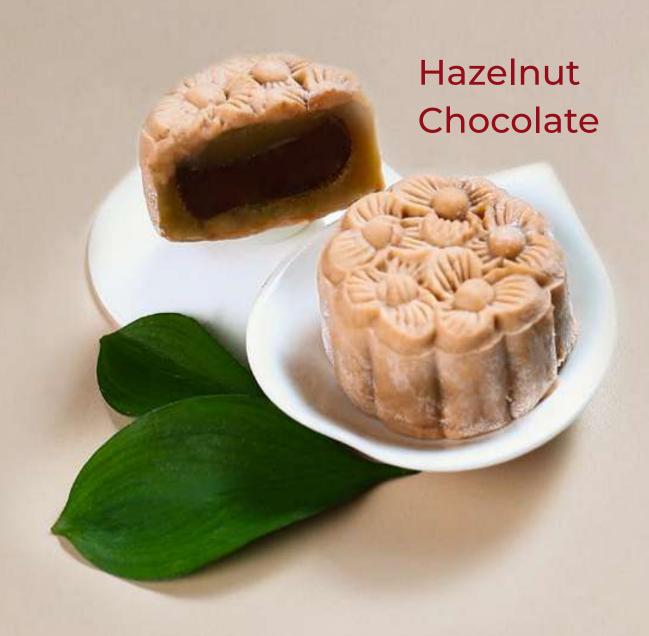

### IDR 988,000 net

A set of 8 snow skin mooncakes

Red Bean with Strawberry Vanilla

The SNOW SKIN Mooncake Selections