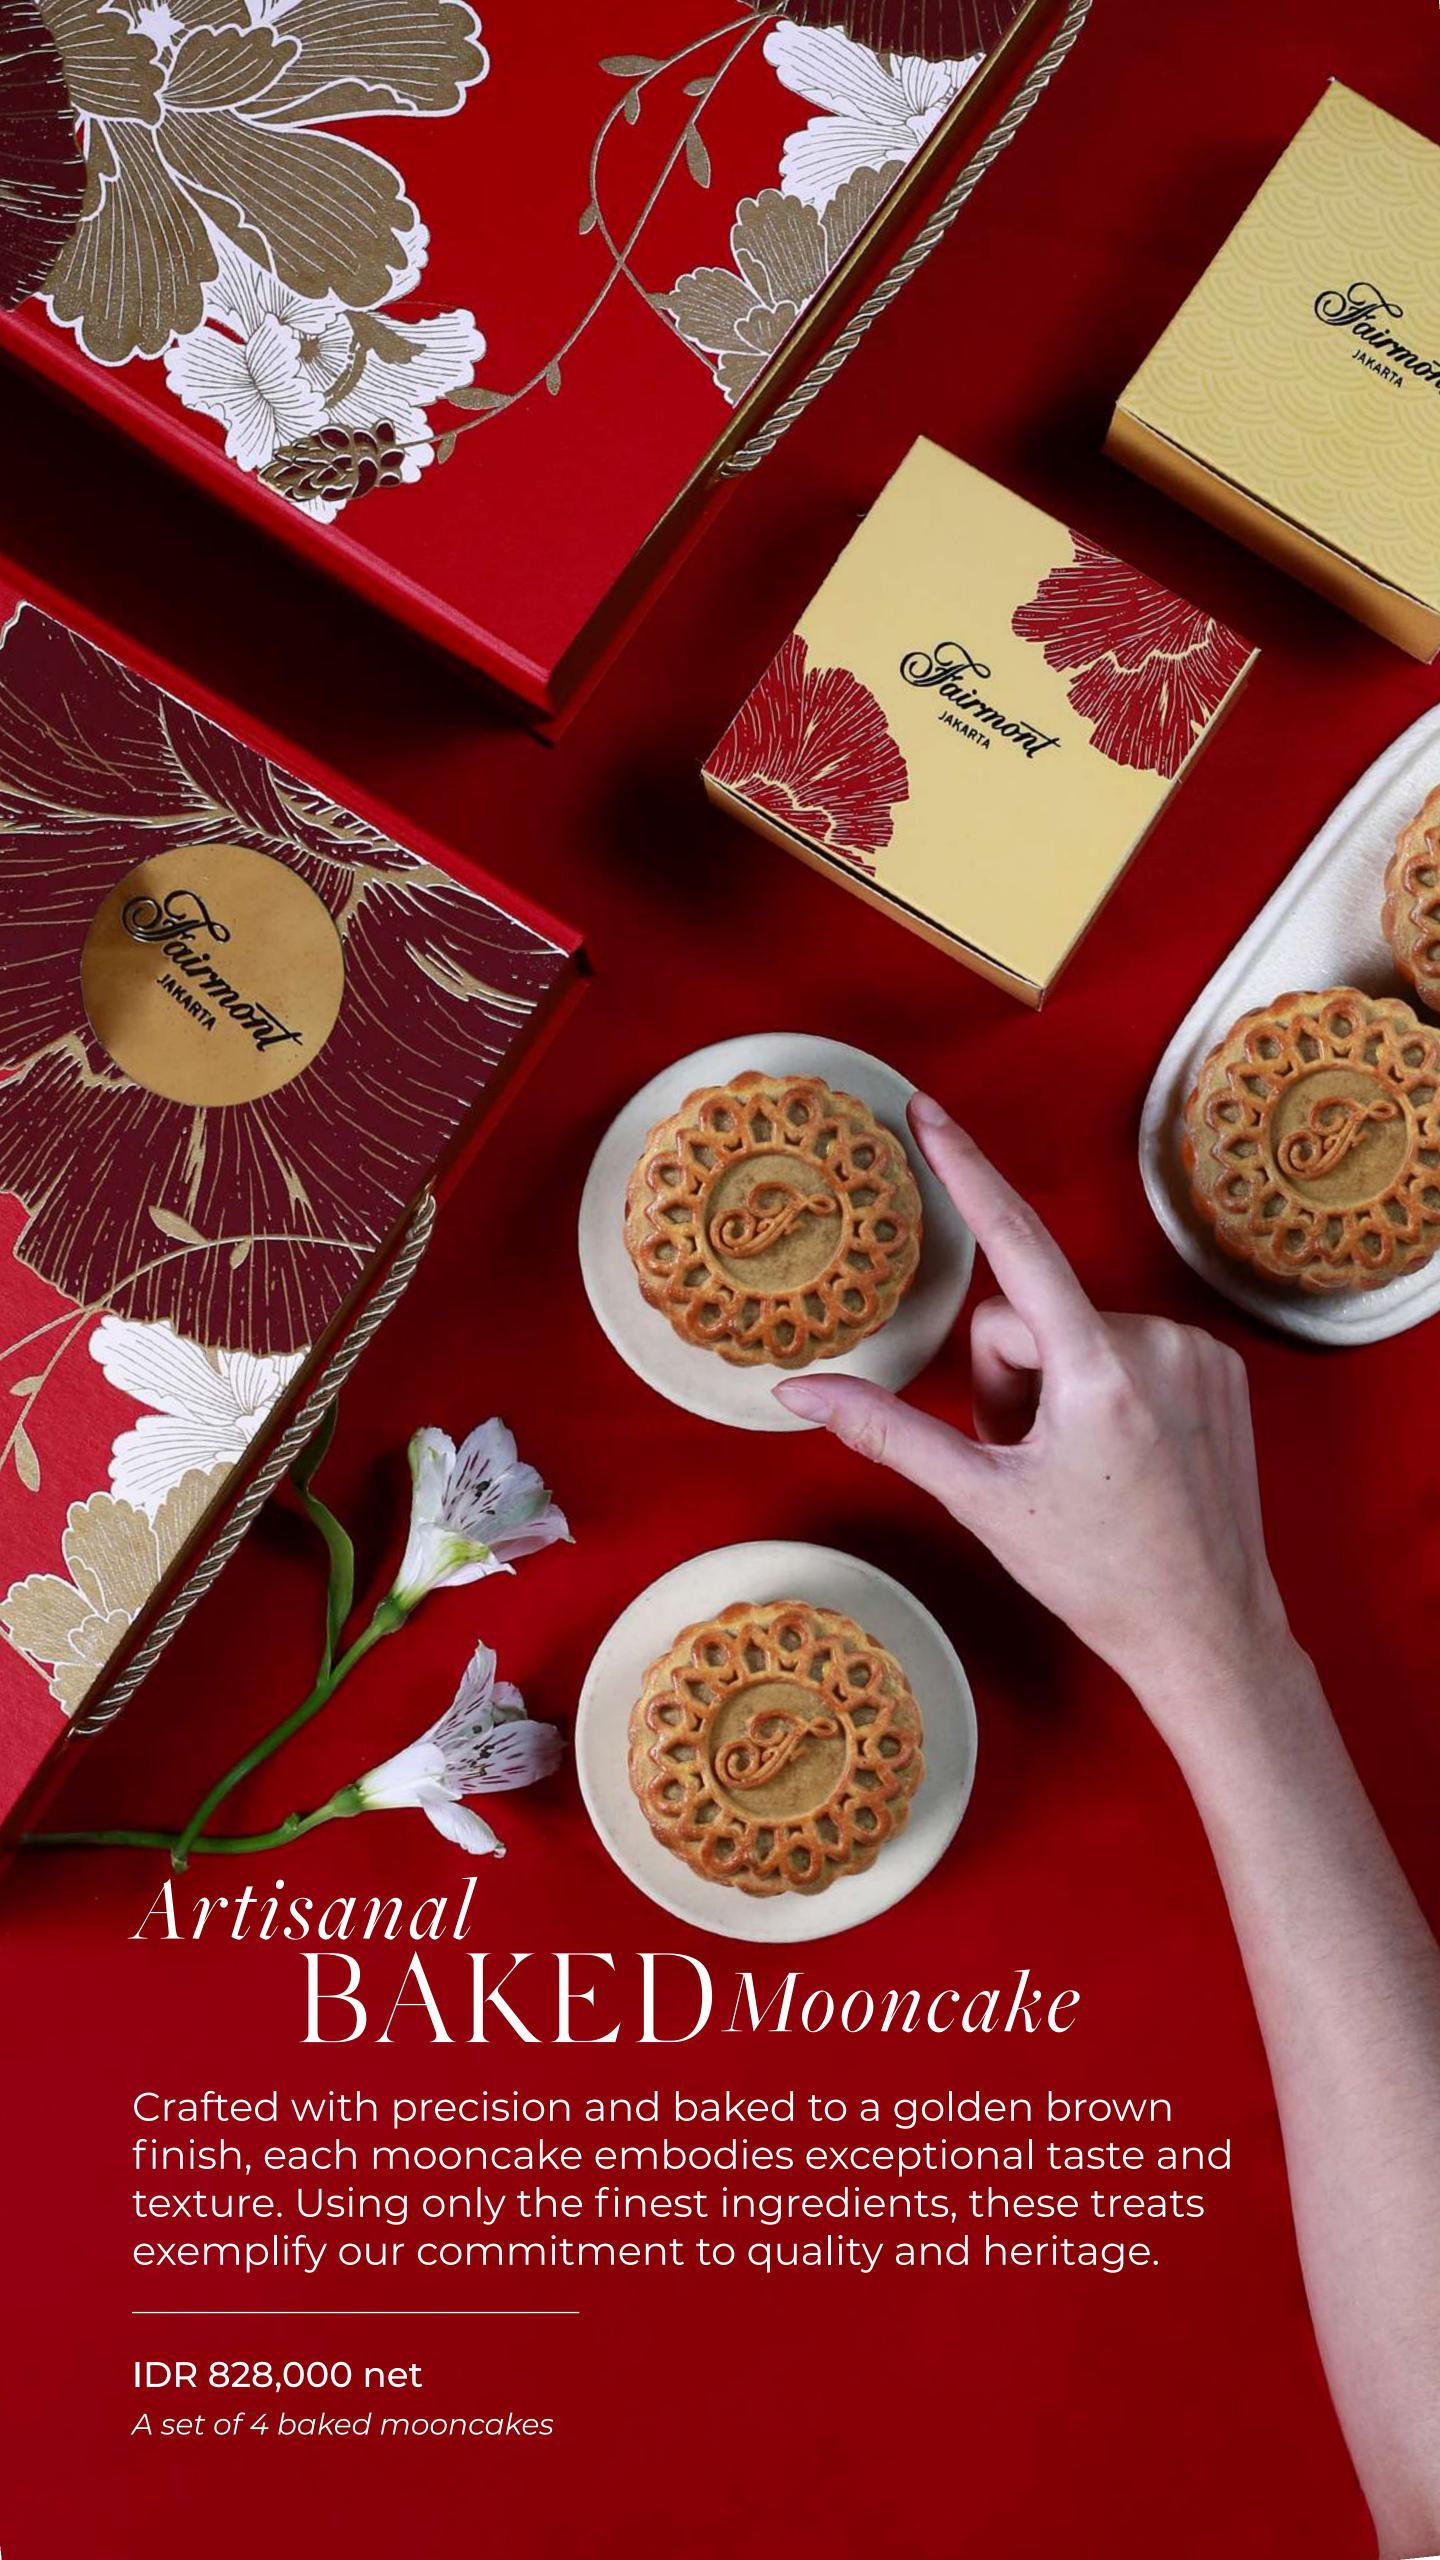

### Mid-AUTUMN TIMELESS Tradition









# Artisanal BAKED Mooncake

Selections



## The SNOW SKIN Mooncake

Savor a modern twist on the traditional treat. The delectable, smooth, and soft texture perfectly complements the rich and unique fillings.



### IDR 988,000 net

A set of 8 snow skin mooncakes







Red Bean with Strawberry Vanilla









The SNOW SKIN Mooncake Selections



### **TERMS AND CONDITIONS**

- · Please place your order at least three days in advance
- Delivery and self-pickup will start from 01 September 2024 onwards
- Any cancellations within 48 hours of delivery or selfpickup will not be refunded
- For self-pickup orders, the collection point will be at Spectrum Restaurant, Fairmont Jakarta Second Floor, between 10:00 AM and 17:00 PM.

### **DELIVERY FEE**

- Jakarta Pusat and Selatan IDR 125.000 n