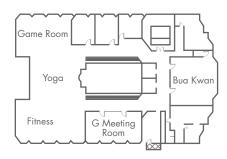

### • Bua Kwan

Our 156 sqm. creative meeting space offers a perfect sea view along with natural daylight and state-of-the-art equipment

### Main Building 2<sup>nd</sup> Floor

Bua Kwan G Meeting Room

| MEETING<br>ROOMS  | AREA (M2) | CEILING | :LLI:<br>U-SHAPE | III III THEATRE | CLASSROOM | BANQUET | Ÿ Å<br>DINNER & DANCE | COCKTAIL |
|-------------------|-----------|---------|------------------|-----------------|-----------|---------|-----------------------|----------|
| Infinity Ballroom | 417       | 5.0     | 68               | 420             | 240       | 340     | 280                   | 450      |
| *Gemini I         | 120       | 3.5     | 40               | 140             | 48        | 80      | 40                    | 120      |
| *Gemini II        | 120       | 3.5     | 40               | 140             | 48        | 80      | 40                    | 120      |
| Aquarius          | 80        | 2.4     | 30               | 64              | 48        | 40      | n/a                   | n/a      |
| Aries             | 40        | 2.4     | 15               | 32              | 20        | 20      | n/a                   | n/a      |
| Libra             | 45        | 2.4     | 20               | 42              | 25        | 30      | n/a                   | n/a      |
| Leo               | 40        | 2.4     | 15               | 32              | 20        | 20      | n/a                   | n/a      |
| Taurus            | 40        | 2.4     | 15               | 32              | 20        | 20      | n/a                   | n/a      |
| Scorpio           | 45        | 2.4     | 20               | 42              | 25        | 30      | n/a                   | n/a      |
| Business Centre   | 16        | 2.4     | -                | -               | -         | -       | -                     | -        |
| Bua Sawan         | 357       | 3.5     | 52               | 300             | 150       | 200     | 160                   | 350      |
| Bua Chompoo       | 273       | 6.6     | 52               | 300             | 150       | 160     | 120                   | 350      |
| Bua Kwan          | 156       | 3.7     | 30               | 70              | 40        | 50      | n/a                   | 80       |
| Bua Luang         | 98        | 3.0     | 28               | 70              | 40        | 40      | n/a                   | 75       |
| Bua Tong          | 74        | 3.0     | 20               | 70              | 40        | 30      | n/a                   | 75       |
| G Meeting Room    | 79        | 3.5     | 36               | 50              | 32        | 50      | n/a                   | 50       |