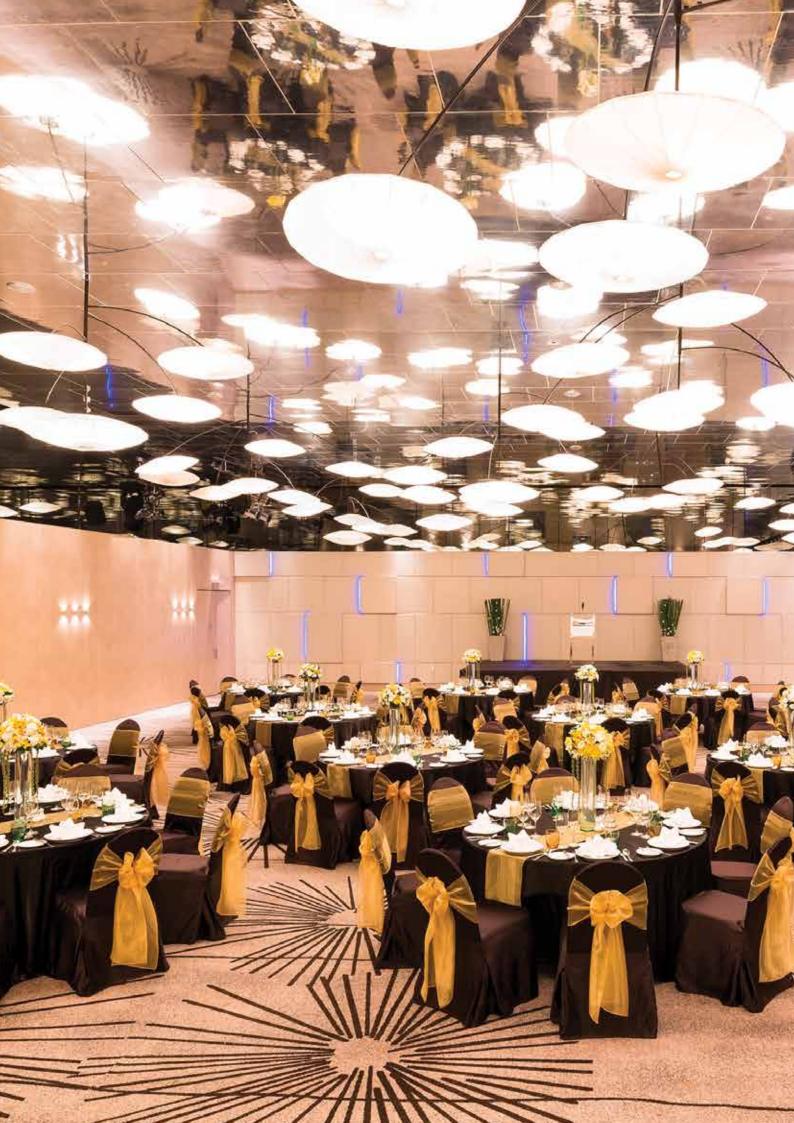

### Infinity Ballroom

The largest meeting room of 417 sqm. can host up to 600 persons, and is an ideal venue for conferences, large parties and weddings.

### INFINITY BALLROOM

A spectacular space for the most important events. The 417 sq.m. Infinity Ballroom is equipped with modern facilities such as LCD projectors, a high quality audio/visual system and broadband Wi-Fi, with a high ceiling and stylish decor that makes any important events come alive and inspire like nowhere else on the Gulf of Thailand.