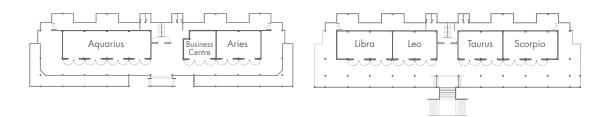

### • Libra & Scorpio, Aquarius, Aries, Taurus & Leo

40 - 80 sqm. each with a different character and tone, but both designed to promote clarity of mind and powers of judgment. Perfect for break-out sessions, business meetings, seminars and a chill-out space. A business centre is available.

### **Ground Floor**

Aquarius Business Centre Aries

### 2<sup>nd</sup> Floor

Libra Leo Taurus Scorpio