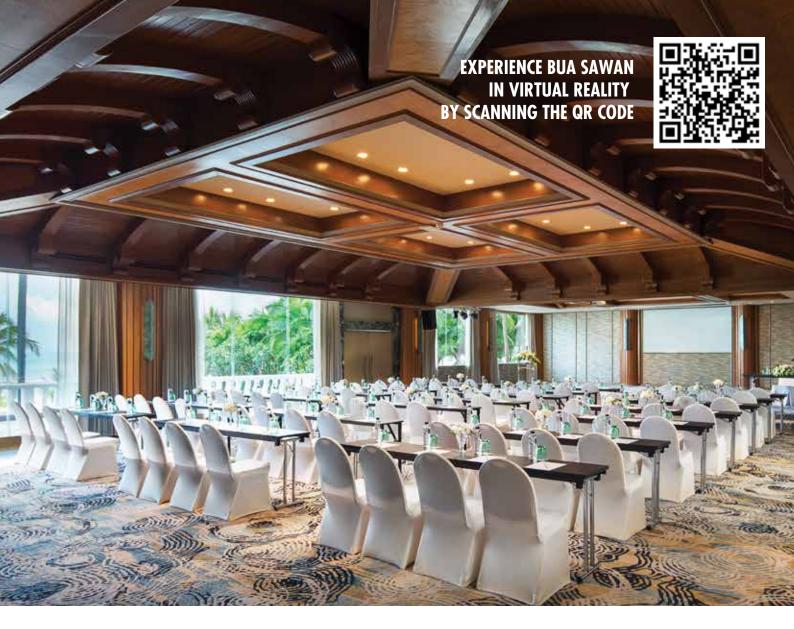

### • Bua Chompoo & Bua Sawan

Our newly renovated pillar-less meeting rooms with sea view set the tone for business meetings, product launches and cocktail parties with a maximum capacity of 350 persons.

### **Ground Floor**

Bua Sawan