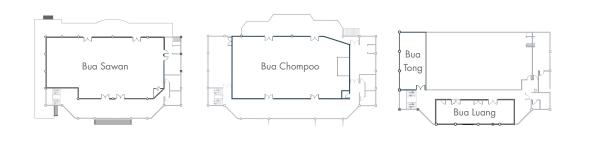

### • Bua Chompoo & Bua Sawan

Our newly renovated pillar-less meeting rooms with sea view set the tone for business meetings, product launches and cocktail parties with a maximum capacity of 350 persons.

### **Ground Floor**

Bua Sawan

### 2<sup>nd</sup> Floor

Bua Chompoo

### 3<sup>rd</sup> Floor

Bua Luang Bua Tong