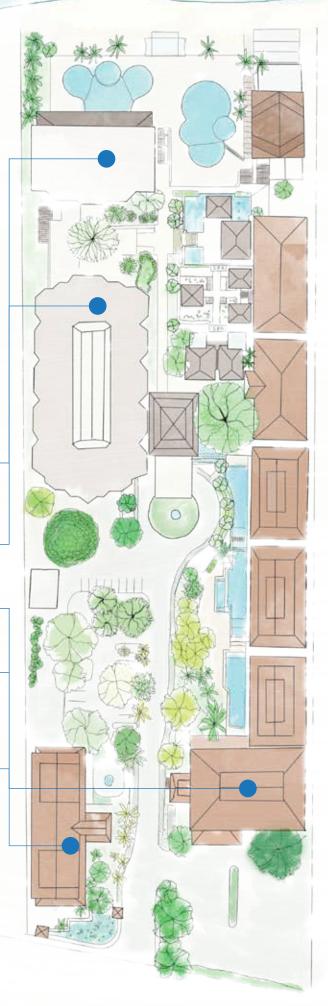

### 2<sup>nd</sup> Floor

Infinity Ballroom

### **Ground Floor**

Aquarius Business Centre Aries

### 2<sup>nd</sup> Floor

Libra Leo Taurus Scorpio

### **Ground Floor**

Bua Sawan

### 2<sup>nd</sup> Floor

Bua Chompoo

### 3<sup>rd</sup> Floor

Bua Luang Bua Tong

### Main Building 2<sup>nd</sup> Floor

Bua Kwan G Meeting Room

| MEETING<br>ROOMS  | AREA (M2) | CEILING | :LLI:<br>U-SHAPE | III III THEATRE | CLASSROOM | BANQUET | Ÿ Å<br>DINNER & DANCE | COCKTAIL |
|-------------------|-----------|---------|------------------|-----------------|-----------|---------|-----------------------|----------|
| Infinity Ballroom | 417       | 5.0     | 68               | 420             | 240       | 340     | 280                   | 450      |
| *Gemini I         | 120       | 3.5     | 40               | 140             | 48        | 80      | 40                    | 120      |
| *Gemini II        | 120       | 3.5     | 40               | 140             | 48        | 80      | 40                    | 120      |
| Aquarius          | 80        | 2.4     | 30               | 64              | 48        | 40      | n/a                   | n/a      |
| Aries             | 40        | 2.4     | 15               | 32              | 20        | 20      | n/a                   | n/a      |
| Libra             | 45        | 2.4     | 20               | 42              | 25        | 30      | n/a                   | n/a      |
| Leo               | 40        | 2.4     | 15               | 32              | 20        | 20      | n/a                   | n/a      |
| Taurus            | 40        | 2.4     | 15               | 32              | 20        | 20      | n/a                   | n/a      |
| Scorpio           | 45        | 2.4     | 20               | 42              | 25        | 30      | n/a                   | n/a      |
| Business Centre   | 16        | 2.4     | -                | -               | -         | -       | -                     | -        |
| Bua Sawan         | 357       | 3.5     | 52               | 300             | 150       | 200     | 160                   | 350      |
| Bua Chompoo       | 273       | 6.6     | 52               | 300             | 150       | 160     | 120                   | 350      |
| Bua Kwan          | 156       | 3.7     | 30               | 70              | 40        | 50      | n/a                   | 80       |
| Bua Luang         | 98        | 3.0     | 28               | 70              | 40        | 40      | n/a                   | 75       |
| Bua Tong          | 74        | 3.0     | 20               | 70              | 40        | 30      | n/a                   | 75       |
| G Meeting Room    | 79        | 3.5     | 36               | 50              | 32        | 50      | n/a                   | 50       |