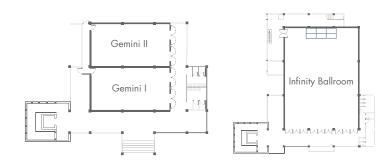

### Infinity Ballroom

The largest meeting room of 417 sqm. can host up to 600 persons, and is an ideal venue for conferences, large parties and weddings.

### • Gemini 1 and Gemini 2

Our 120 sqm. meeting rooms are perfect for small, medium and large scale meetings and conferences with a capacity of up to 240 persons and can be combined into 1 large size venue of 240 sqm.

EXPERIENCE INFINITY BALLROOM IN VIRTUAL REALITY
BY SCANNING THE QR CODE

Gemini I Gemini II

### 2<sup>nd</sup> Floor

Infinity Ballroom