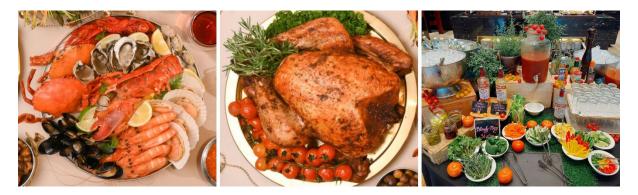

#### Eat, drink and be merry at Kwee Zeen

It is time to eat, drink and be merry! Indulge in a culinary extravaganza at Kwee Zeen this festive season. Select from the Festive Sunday Brunch, Christmas Eve SeafoodFest Buffet, Christmas Eve and Christmas Day Mega Brunch or the New Year's Day Hangover Brunch. There will be an abundance of fresh seafood on ice, live stations with roast turkey and beef tomahawk, festive sweets such as log cakes, panettone and fruit cakes, and DIY Bloody Mary and Gin and Tonic stations.

SeafoodFest Weekend Dinner Buffet Friday & Saturday, 24 November to 23, 29, 30 December | 6pm to 10pm \$158 for two adults | \$98 per adult| \$49 per child old

Christmas Eve & Christmas Day Mega Brunch
24, 25 December | 12pm to 4pm
\$228 per adult | \$114 per child
Inclusive of free-flowing chilled juices and soft drinks
Add \$65 for free-flowing house wines and draught beer
Add \$85 for free-flowing champagne, house wines, draught beer, and D.I.Y. Bloody Mary and Gin &
Tonic

Christmas Eve SeafoodFest Buffet 24 December, 6pm to 10pm \$205 for two adults | \$128 per adult | \$64 per child

New Year's Eve Brunch 31 December | 12pm to 4pm \$228 for two adults | \$158 per diner | \$79 per child Inclusive of free-flowing child juices and soft drinks Add \$55 for free-flowing house wines and draught beer