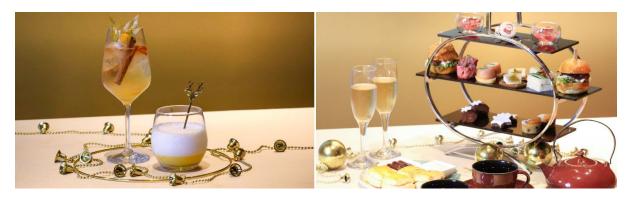

## Glow-up spa treatments at Sofitel SPA

Escape the holiday rush and indulge in a serene oasis of relaxation and self-care at the award-winning Sofitel SPA.

Glow-up for the Festive Season 1 November till 31 December \$150 per adult

Enjoy a 60-minute full body relaxing massage, a Charme D'Orient Ghassoul Clay Mud Masque Experience, and day use of the Sofitel SPA Garden facilities.

Christmas SPAday 1 November to 31 December \$280 per adult

Rejuvenate with a 30-minute Sugar & Spice body scrub, a 60-minute full body relaxing massage, a Charme D'Orient Ghassoul Clay Mud Masque Experience and day use of Sofitel SPA Garden facilities.