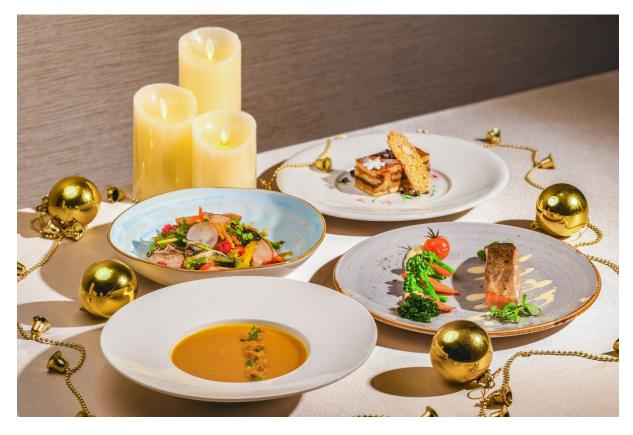

#### Festive afternoon tea and cocktails at LeBar

Pastry Chef Woody Kong adds a yuletide touch to LeBar's signature Afternoon Tea. Delight in savouries including the slow-cooked pulled turkey slider and cinnamon Manuka-glazed ham tartelette. Besides the staple, scones with clotted cream, bite into sweets such as the Christmas fruitcake and yule log.

On the cocktail front, head of mixology Daniel Anthony brings on the festive cheer with two seasonal drinks. Sip on the Yuletide Spark, made with cinnamon, nutmeg, kumquat, black lemon, white rum, pineapple and champagne, or indulge in The Golden Stag, which has advocaat, rum, vanilla, and Chantilly cream.