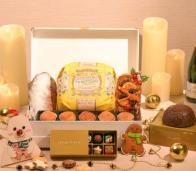

### Bring home the yuletide spirit

This year's highlights include Junior Executive Sous Chef Low Boon Han's Lemongrass Butter-roasted Whole Turkey with Foie Gras Pistachio Stuffing (\$188 nett), accompanied with Sautéed Brussel Sprouts and Smokey Pancetta Mac & Cheese, and the Cinnamon Manuka-glazed Honey Ham (\$128 nett), with Roasted Butternut Squash with Candied Walnut and Smokey Pancetta Mac & Cheese.

Pastry Chef Woody Kong delights with two log cake creations, the Noël au Chocolat Classique (\$88 nett), made with Valrhona Équatorial 55% dark chocolate cream and tender cocoa sponge, and the La Poire Étoilée (\$88 nett), made with a refreshing yuzu chiboust and William Bon Chretien pear mousse.

On the takeaway menu too, include perennial traditional favourites, such as the Christmas Fruit Cake (\$52 nett), Minced Fruit Pie (\$18 nett), as well as the Chiostro di Saronnon Al Limoncello Panettone (\$68 nett).

Shop online at <u>sofitelsingaporesentosa.oddle.me</u>. Available for delivery or self-collection at Kwee Zeen, from 23 November to 25 December 2023. Four days' advance order is required. The last day to place orders is 21 December 2023. Enjoy complimentary delivery with a minimum order of \$\$300 nett (after discount); otherwise, a delivery fee of \$\$50 nett per location in Singapore will apply. A peak period delivery surcharge is applicable from 23 to 25 December 2023.