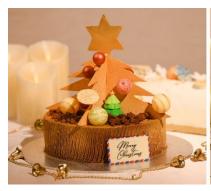

### Bring home the yuletide spirit

This year's highlights include Junior Executive Sous Chef Low Boon Han's Lemongrass Butter-roasted Whole Turkey with Foie Gras Pistachio Stuffing (\$188 nett), accompanied with Sautéed Brussel Sprouts and Smokey Pancetta Mac & Cheese, and the Cinnamon Manuka-glazed Honey Ham (\$128 nett), with Roasted Butternut Squash with Candied Walnut and Smokey Pancetta Mac & Cheese.

Pastry Chef Woody Kong delights with two log cake creations, the Noël au Chocolat Classique (\$88 nett), made with Valrhona Équatorial 55% dark chocolate cream and tender cocoa sponge, and the La Poire Étoilée (\$88 nett), made with a refreshing yuzu chiboust and William Bon Chretien pear mousse.

On the takeaway menu too, include perennial traditional favourites, such as the Christmas Fruit Cake (\$52 nett), Minced Fruit Pie (\$18 nett), as well as the Chiostro di Saronnon Al Limoncello Panettone (\$68 nett).