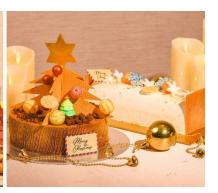

Pastry Chef Woody Kong delights with two log cake creations, the Noël au Chocolat Classique (\$88 nett), made with Valrhona Équatorial 55% dark chocolate cream and tender cocoa sponge, and the La Poire Étoilée (\$88 nett), made with a refreshing yuzu chiboust and William Bon Chretien pear mousse.