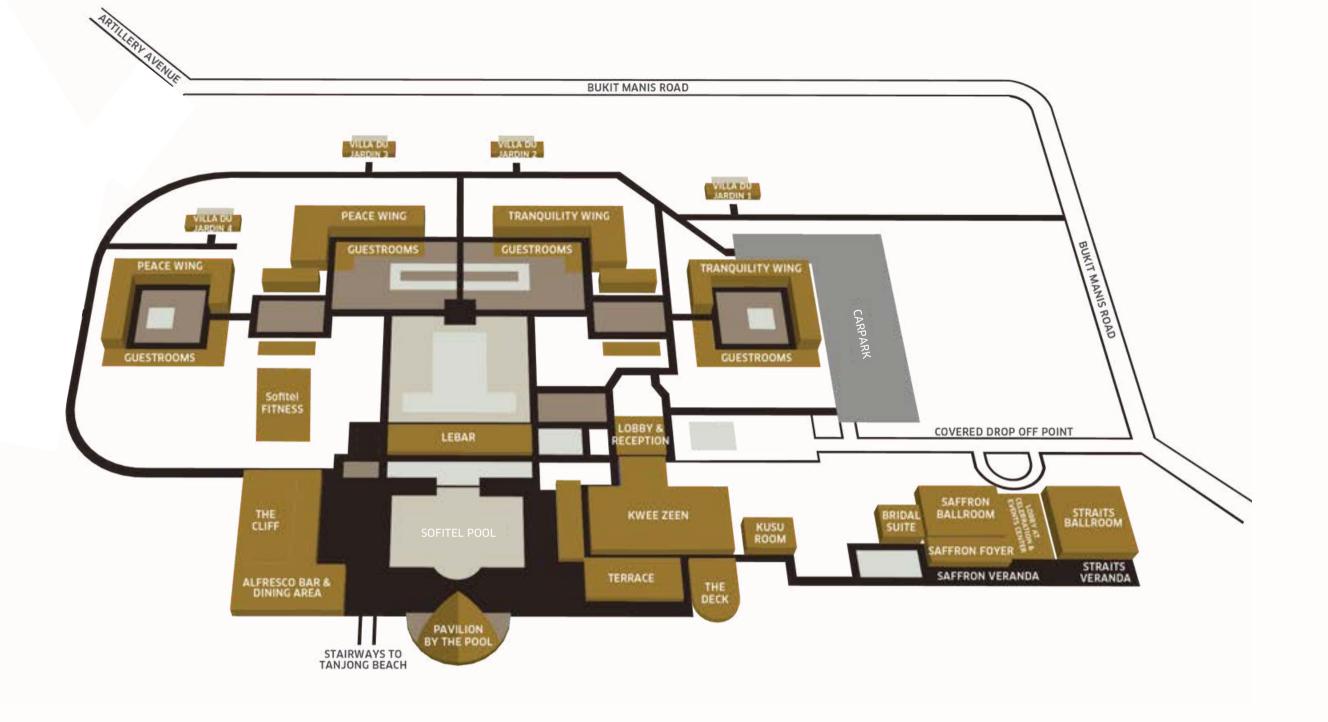

### LOCATION

Sofitel Singapore Sentosa Resort & Spa is nestled on the Southern-most edge of Sentosa Island, filled with cultural sites, entertainment options and outdoor amenities.

#### **GETTING HERE**

Guests arriving at the hotel by train (MRT) are to alight at Harbourfront MRT Station. Please proceed to Exit D and board the complimentary shuttle service to the Resort.

#### PRIVATE VEHICLES / TAXI

Guests arriving at the Resort by taxi or private vehicle should enter via the Resort driveway, situated opposite the entrance to Sentosa Golf Club.

#### PARKING

Complimentary parking is available onsite at the Resort, subject to availability.