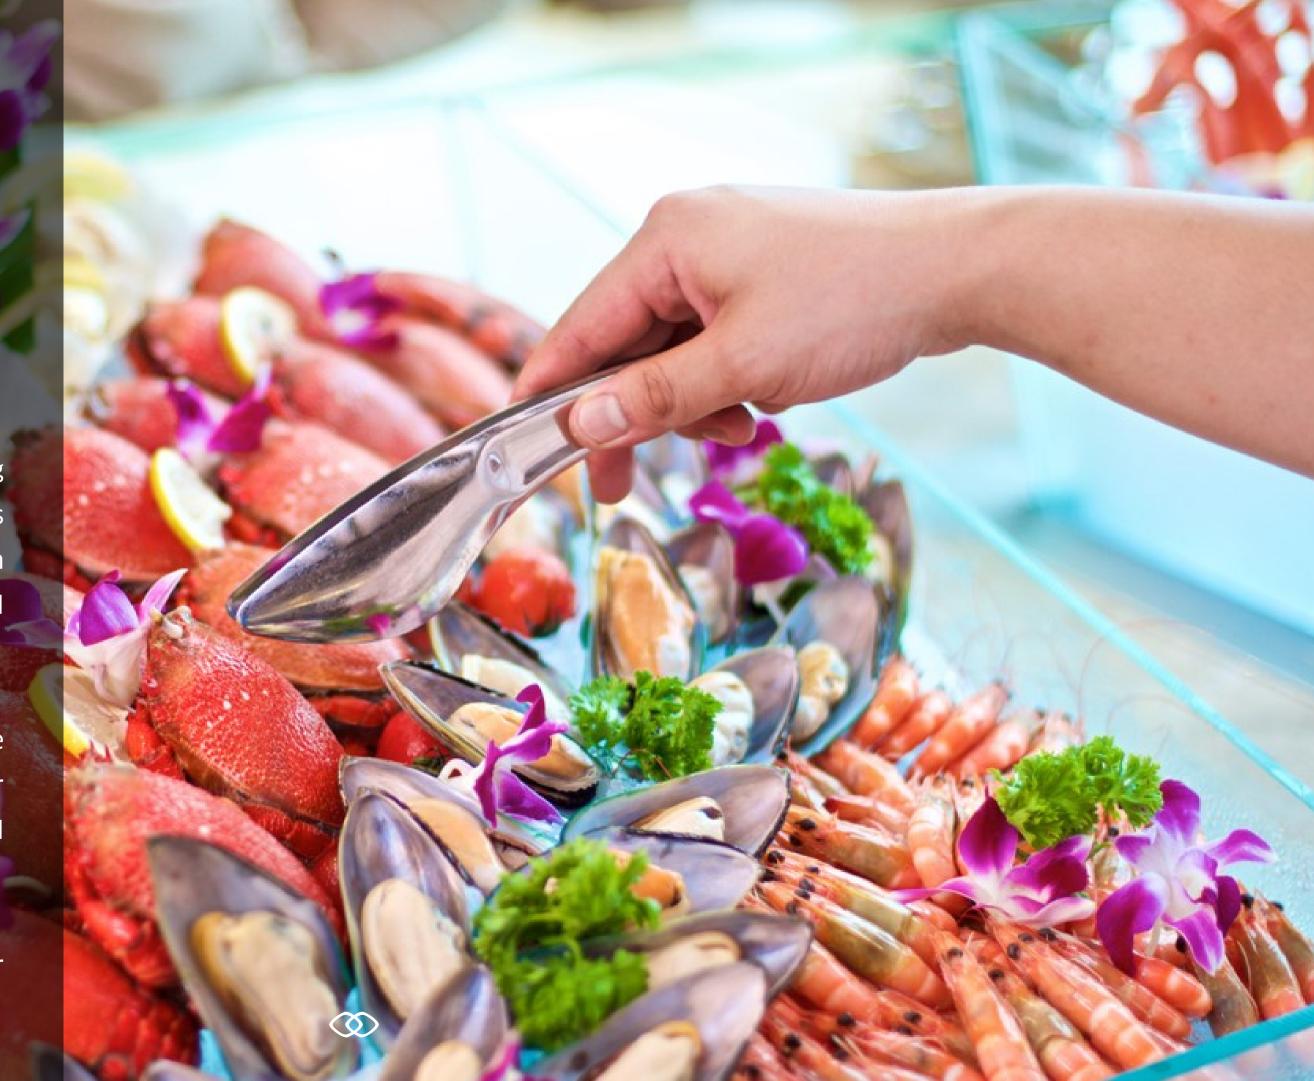

## KWEE ZEEN

Kwee Zeen offers an all-day dining experience with open kitchen counters serving a selection of Pan-Asian, Western and Indian cuisines, as well as the Sofitel Sentosa Sunday Brunch.

Besides the spacious indoor dining area, the alfresco area allows diners to enjoy their meals surrounded by lush greenery, pool views and vistas of the South China Sea.

#### **OPERATING HOURS**

| BUFFET         | A LA CARTE  | SEAFOODFEST        | SOFITEL SENTOSA |
|----------------|-------------|--------------------|-----------------|
| BREAKFAST      |             | WEEKEND BUFFET     | SUNDAY BRUNCH   |
| Daily,         | Daily,      | Friday & Saturday, | Sunday,         |
| 7am to 10.30am | 7am to 10pm | 6pm to 10pm        | 12pm to 3pm     |