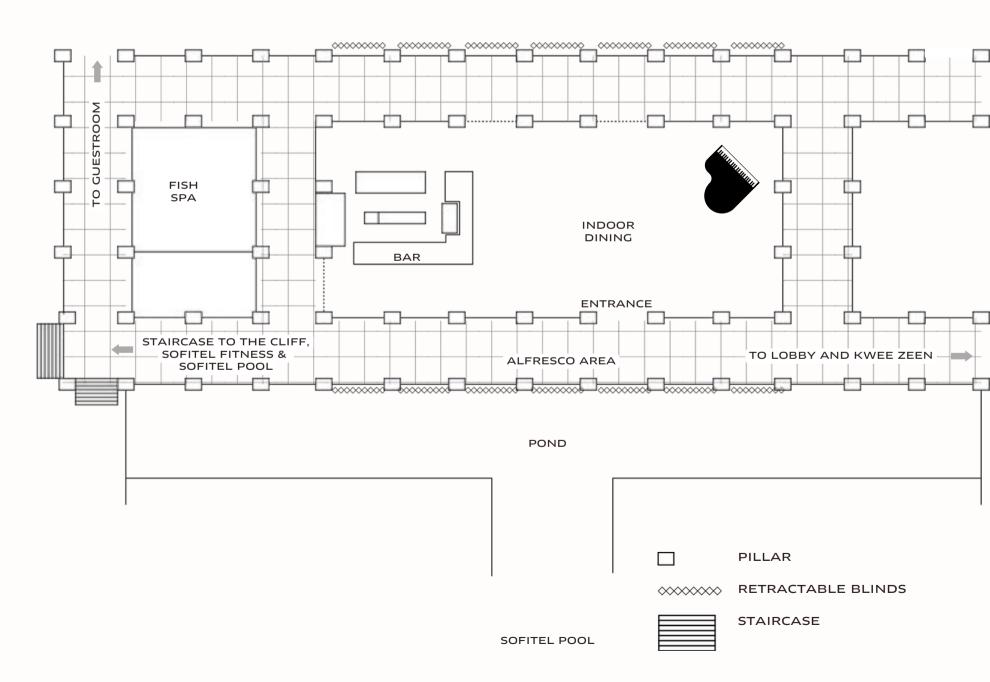

## THE CLIFF

Immerse yourself in the charm of Southern Italy at The Cliff.

The allure begins at the outdoor sunset deck, an ideal setting for casual networking events or cocktail receptions.

Set against this backdrop is the main dining hall, a perfect choice for weddings or corporate gatherings with its warm and elegant ambience.

#### **CAPACITY**

| VENUE                       | SEATED | COCKTAIL |
|-----------------------------|--------|----------|
| Whole Venue                 | 120    | 150      |
| Main Dining Hall            | 60     | 80       |
| Al Fresco                   | 60     | 80       |
| Private Dining Room (PDR) 1 | 12     | -        |
| Private Dining Room (PDR) 2 | 15     | -        |