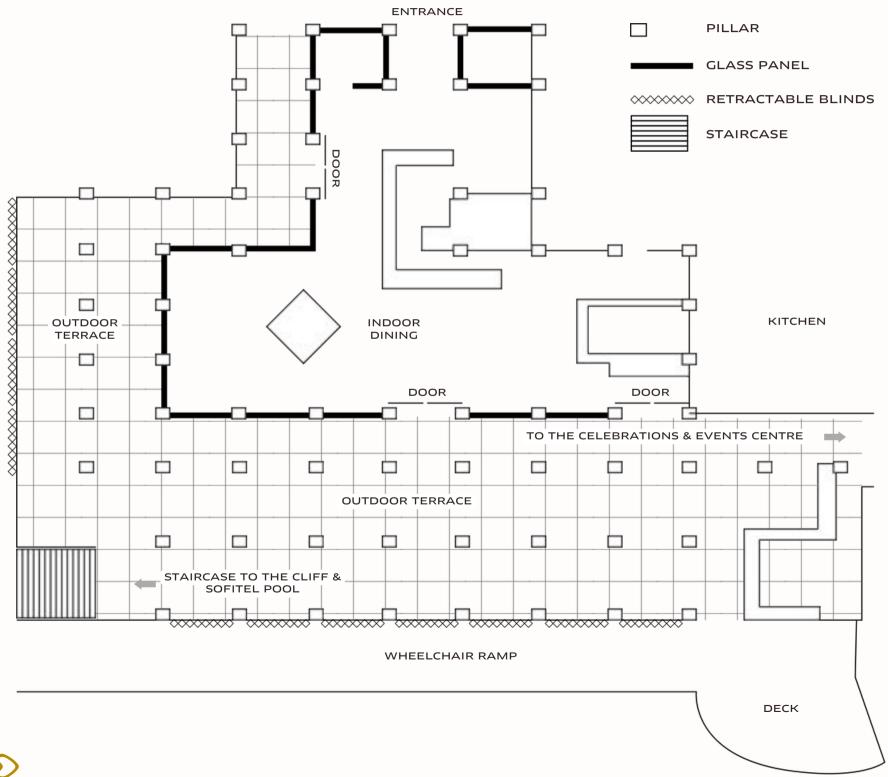

## KWEE ZEEN

Kwee Zeen offers an all-day dining experience with open kitchen counters serving a selection of Pan-Asian, Western and Indian cuisines, as well as the Sofitel Sentosa Sunday Brunch.

Besides the spacious indoor dining area, the alfresco area allows diners to enjoy their meals surrounded by lush greenery, pool views and vistas of the South China Sea.

#### **CAPACITY**

| VENUE       | SEATED        | COCKTAIL          |
|-------------|---------------|-------------------|
| Whole Venue | 160 (60 indoo | or   100 outdoor) |