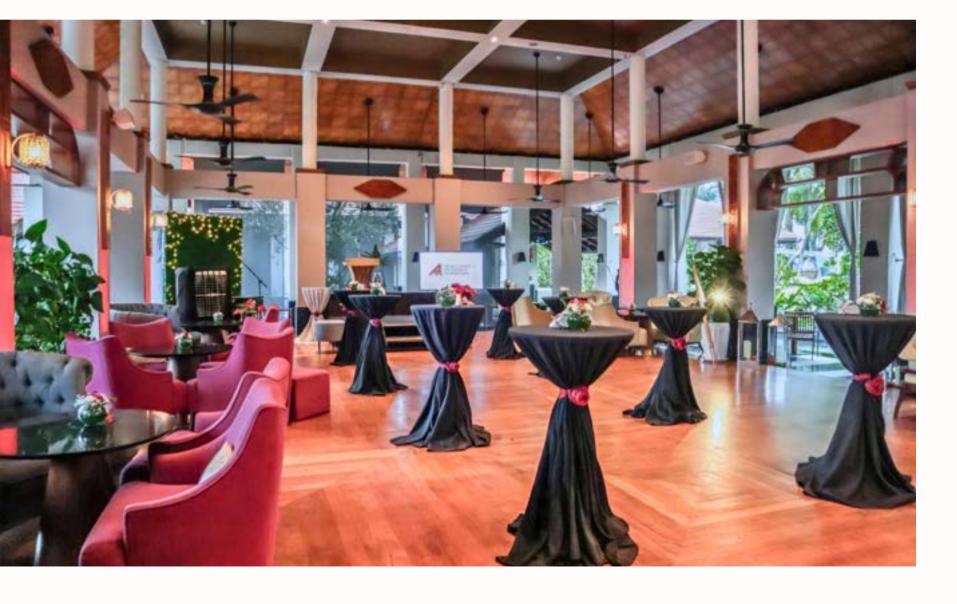

## VERSATILITY REDEFINED

Whether it is an annual company gathering, an intimate wedding or a milestone celebration, our versatile event spaces cater to a range of occasions filled with unforgettable memories.

## THE CLIFF

Immerse yourself in the charm of Southern Italy at The Cliff.

The allure begins at the outdoor sunset deck, an ideal setting for casual networking events or cocktail receptions.

Set against this backdrop is the main dining hall, a perfect choice for weddings or corporate gatherings with its warm and elegant ambience.

## THE CLIFF

Elevate your corporate events and dinners at The Cliff, where culinary excellence takes centre stage. Our culinary team can curate bespoke menus, whether you are hosting a sophisticated cocktail reception or a sumptuous set meal, ensuring a gastronomic experience tailored to your desire.