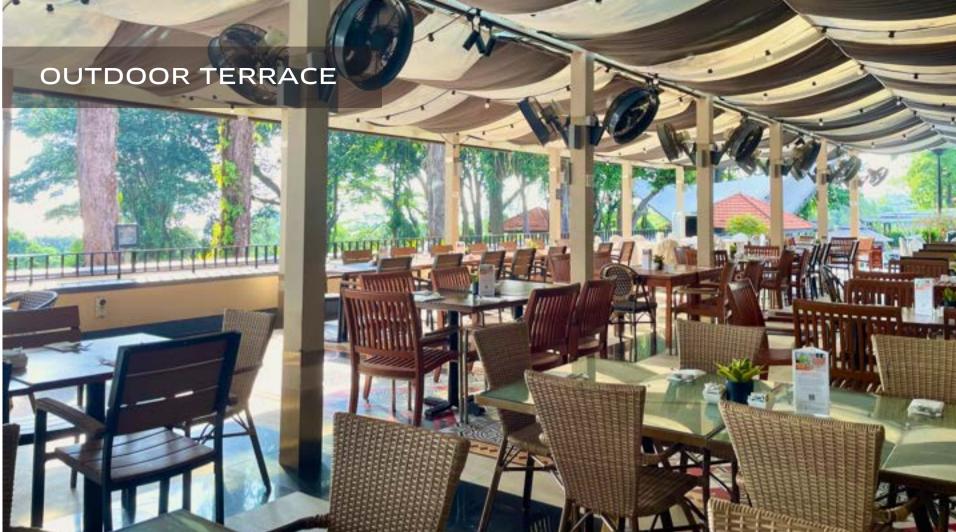

## KWEE ZEEN

Kwee Zeen offers an all-day dining experience with open kitchen counters serving a selection of Pan-Asian, Western and Indian cuisines, as well as the Sofitel Sentosa Sunday Brunch.

Besides the spacious indoor dining area, the alfresco area allows diners to enjoy their meals surrounded by lush greenery, pool views and vistas of the South China Sea.

FurKids are welcome to accompany their owners in the alfresco area.