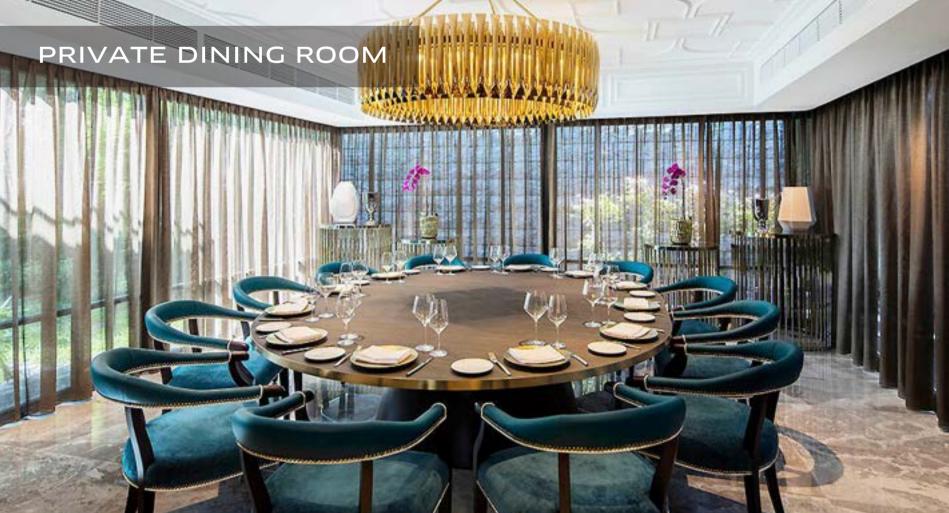

## THE CLIFF

Immerse yourself in the charm of Southern Italy at The Cliff.

The allure begins at the outdoor sunset deck, an ideal setting for casual networking events or cocktail receptions.

Set against this backdrop is the main dining hall, a perfect choice for weddings or corporate gatherings with its warm and elegant ambience.

#### **CAPACITY**

| VENUE                       | SEATED | COCKTAIL |
|-----------------------------|--------|----------|
| Whole Venue                 | 120    | 150      |
| Main Dining Hall            | 60     | 80       |
| Al Fresco                   | 60     | 80       |
| Private Dining Room (PDR) 1 | 12     | -        |
| Private Dining Room (PDR) 2 | 15     | -        |