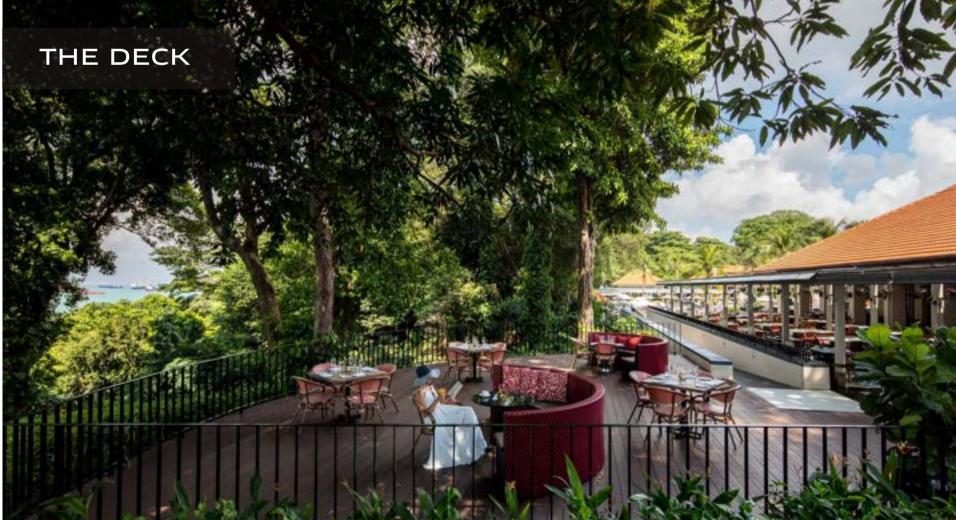

## KWEE ZEEN

Kwee Zeen offers an all-day dining experience with open kitchen counters serving a selection of Pan-Asian, Western and Indian cuisines, as well as the Sofitel Sentosa Sunday Brunch.

Besides the spacious indoor dining area, the alfresco area allows diners to enjoy their meals surrounded by lush greenery, pool views and vistas of the South China Sea.