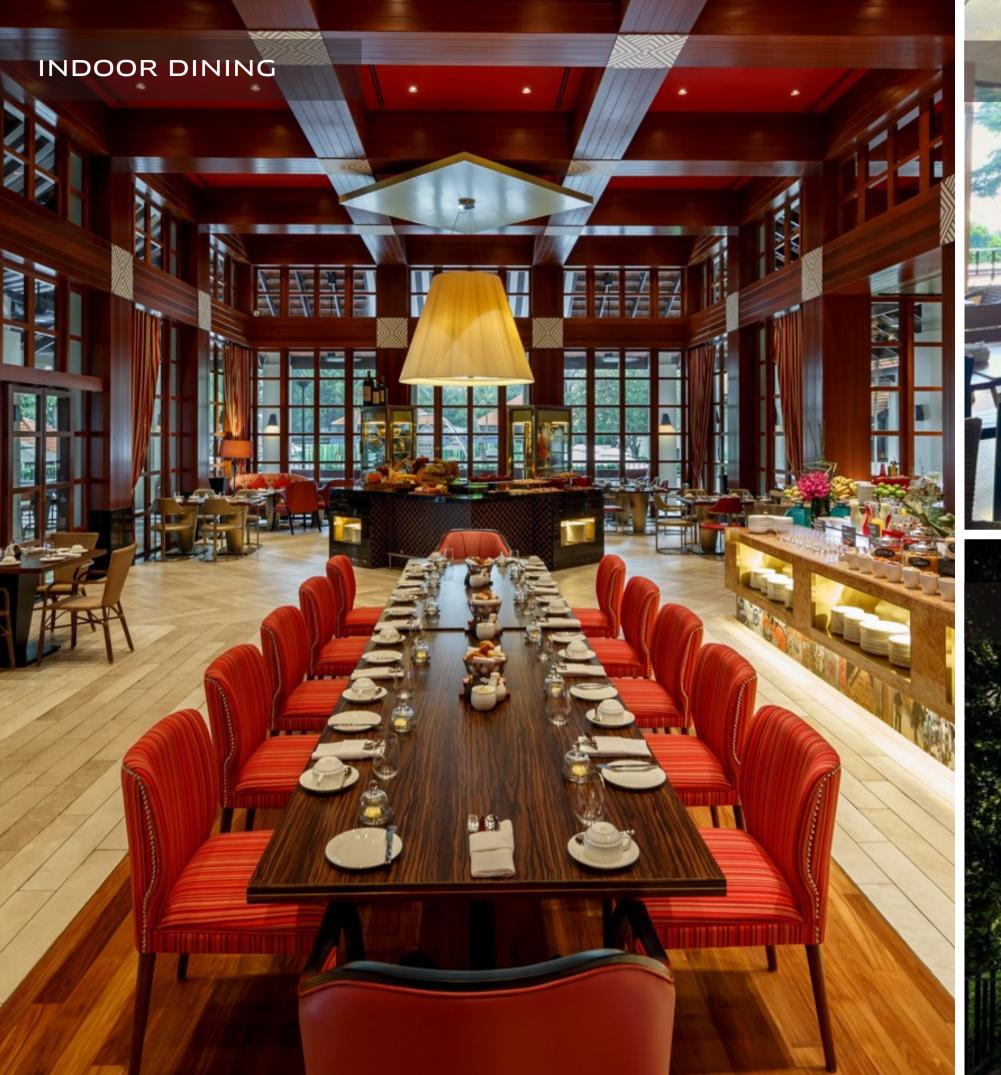

## KWEE ZEEN

Kwee Zeen offers an all-day dining experience with open kitchen counters serving a selection of Pan-Asian, Western and Indian cuisines, as well as the Sofitel Sentosa Sunday Brunch.

Besides the spacious indoor dining area, the alfresco area allows diners to enjoy their meals surrounded by lush greenery, pool views and vistas of the South China Sea.

## **KWEE ZEEN**

Whether you're commemorating a birthday, anniversary, organising a team-building event, or hosting a company gathering, Kwee Zeen is the ideal venue.