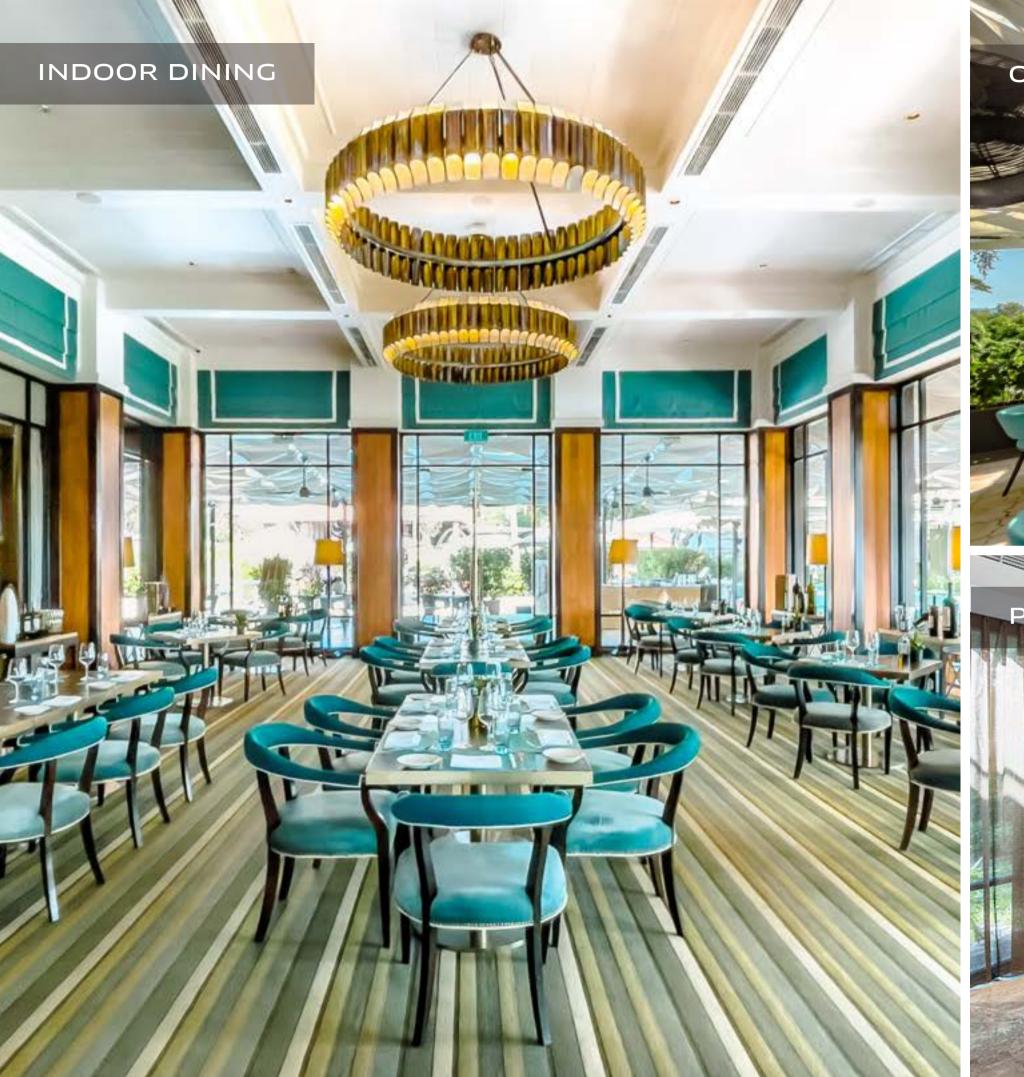

## THE CLIFF

Immerse yourself in the charm of Southern Italy at The Cliff.

The allure begins at the outdoor sunset deck, an ideal setting for casual networking events or cocktail receptions.

Set against this backdrop is the main dining hall, a perfect choice for weddings or corporate gatherings with its warm and elegant ambience.

## THE CLIFF

Elevate your corporate events and dinners at The Cliff, where culinary excellence takes centre stage. Our culinary team can curate bespoke menus, whether you are hosting a sophisticated cocktail reception or a sumptuous set meal, ensuring a gastronomic experience tailored to your desire.