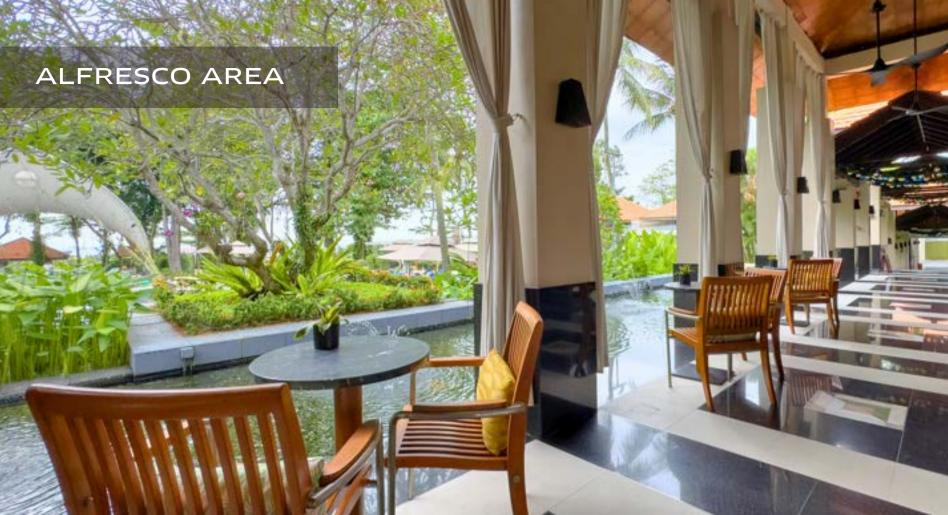

## KWEE ZEEN

Kwee Zeen offers an all-day dining experience with open kitchen counters serving a selection of Pan-Asian, Western and Indian cuisines, as well as the Sofitel Sentosa Sunday Brunch.

Besides the spacious indoor dining area, the alfresco area allows diners to enjoy their meals surrounded by lush greenery, pool views and vistas of the South China Sea.

FurKids are welcome to accompany their owners in the alfresco area.