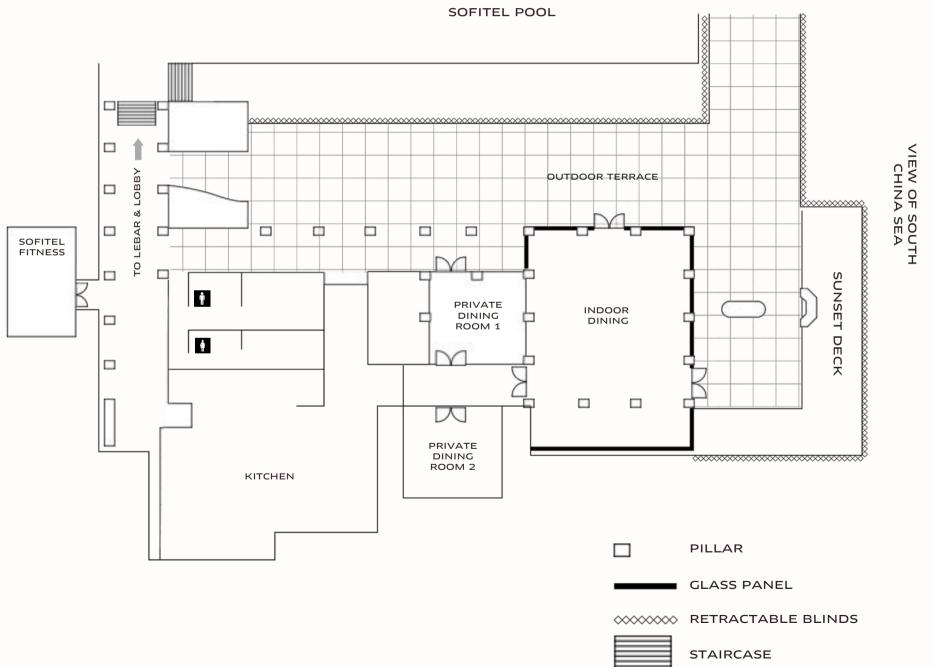

## THE CLIFF

Immerse yourself in the charm of Southern Italy at The Cliff.

The allure begins at the outdoor sunset deck, an ideal setting for casual networking events or cocktail receptions.

Set against this backdrop is the main dining hall, a perfect choice for weddings or corporate gatherings with its warm and elegant ambience.

#### **CAPACITY**

| VENUE                       | SEATED | COCKTAIL |
|-----------------------------|--------|----------|
| Whole Venue                 | 120    | 150      |
| Main Dining Hall            | 60     | 80       |
| Al Fresco                   | 60     | 80       |
| Private Dining Room (PDR) 1 | 12     | -        |
| Private Dining Room (PDR) 2 | 15     | -        |