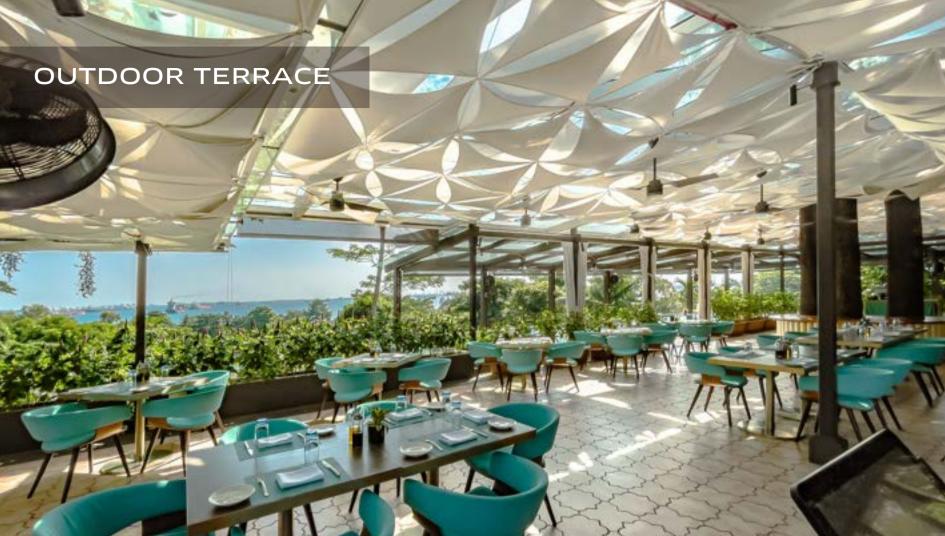

## THE CLIFF

Immerse yourself in the charm of Southern Italy at The Cliff.

The allure begins at the outdoor sunset deck, an ideal setting for casual networking events or cocktail receptions.

Set against this backdrop is the main dining hall, a perfect choice for weddings or corporate gatherings with its warm and elegant ambience.