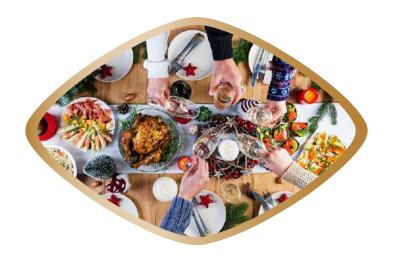

#### Christmas Eve Dinner

#### Menu Highlights

Celebrate Christmas Eve with an elegant gastronomic evening, enjoy the luxury festive dining experience at Maya garden.

Assorted Meze | Chef's Signature Salad Bar | Guacamole Corner