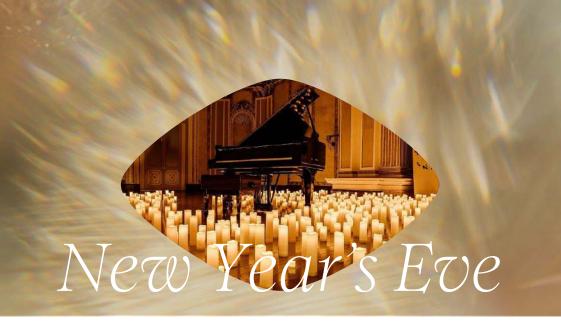

#### New Year's Eve Dinner

#### Menu Highlights

Celebrate the joy of New Year with a luxurious candlelight gastronomic experience this festive season at our elegant and cozy lobby.

Cold Seafood Selection : Mussels | Marinated shrimp | Snow Crab Legs Marinated Octopus | Scallops | Blue Crab | Razor Clams Sea Urchin Nigiri | Salmon Roe Oyster Bar | Sea Urchin