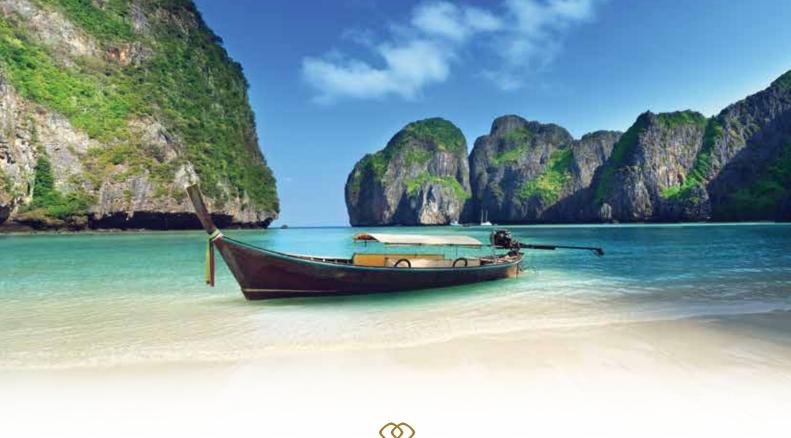

## PHI PHI ISLANDS PARADISE

- 1ST STOP AT AO NOI BAY
- 2ND STOP AT MONKEY BAY
- 3RD STOP AT MAYA BAY (FAMOUS FOR THE MOVIE "THE BEACH")
- 4TH STOP AT PHI LEH LAGOON
- 5TH STOP AT VIKING CAVE
- 6TH STOP AT TONSAI BAY
- 7TH STOP AT BAMBOO ISLAND
- APPROXIMATE DURATION: 7 HOURS