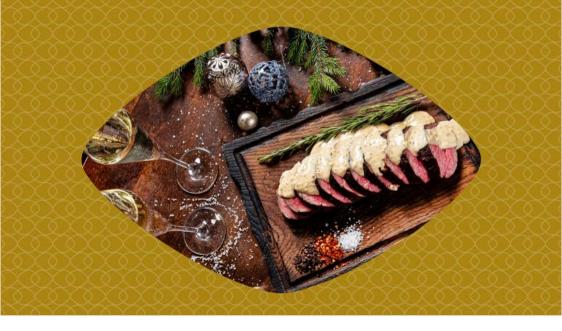

### Christmas Eve Dinner

Celebrate Christmas Eve with an elegant gastronomic evening, enjoy the luxury festive dining experience at Maya garden.

#### Menu Highlights

Selection of Fresh baked artisan breads and butters Appetizers, starters and salads from all around the world including a Caesar and Waldorf salad live station

Ceviche and tartare corner

Salad Bar with condiments and dressings to prepare your own fresh salad Italian and Spanish cold cuts with Iberico ham live carving and traditional terrines. Cheeses from France and Spain, served with dry fruits, nuts, honey and jam

Chilled Andaman seafood on ice

Sushi & Sashimi Station

Carving station, with turkey, ham and Wagyu brisket perfectly prepared for Christmas with their accompaniments

Risotto & Pasta Station

Traditional crafted Hot Dishes & Garnishes
Sea and Land BBQ Station
Festive Dessert selection with live stations