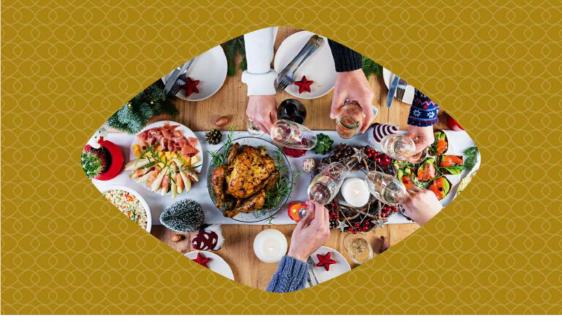

### Christmas Eve Dinner

Celebrate Christmas Eve with an elegant gastronomic evening, enjoy the luxury festive dining experience at Maya garden.

#### Menu Highlights

Selection of Fresh baked artisan breads and butters Appetizers, starters and salads from all around the world including a Caesar and Waldorf salad live station

Ceviche and tartare corner

Salad Bar with condiments and dressings to prepare your own fresh salad Italian and Spanish cold cuts with Iberico ham live carving and traditional terrines. Cheeses from France and Spain, served with dry fruits, nuts, honey and jam

Chilled Andaman seafood on ice

Sushi & Sashimi Station

Carving station, with turkey, ham and Wagyu brisket perfectly prepared for Christmas with their accompaniments

Risotto & Pasta Station

Traditional crafted Hot Dishes & Garnishes
Sea and Land BBQ Station
Festive Dessert selection with live stations