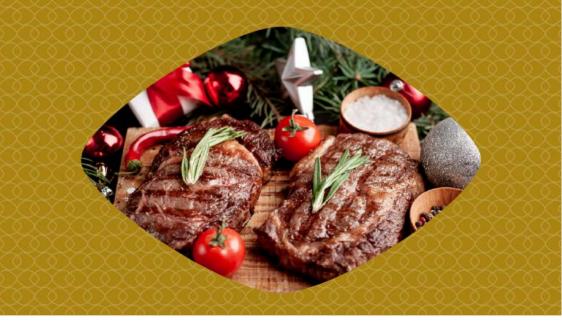

### New Year's Eve Dinner

Celebrate the joy of New Year with a luxurious candlelight gastronomic experience this festive season at our elegant and cozy lobby.

#### Menu Highlights

Selection of Fresh baked artisan breads and butters

Appetizers, starters and salads from all around the world including
a Caesar and Waldorf salad Live station

Ceviche and tartage corner

Salad Bar with condiments and dressings to prepare your own fresh salad

Italian and Spanish cold cuts with Iberico ham live carving and traditional terrines. Cheeses from

France and Spain, served with dry fruits, nuts, honey and jam

Chilled Andaman seafood on ice

Sushi & Sashimi Station

Carving station, with beef prime rib, red snapper, lamb rack and suckling pig perfectly prepared for the last day of the year with their accompaniments

Traditional crafted Hot Dishes & Garnishes

Sea and Land BBQ Station

Venezia, Italian live station

Thai Heritage traditional dishes

Festive Dessert selection with surprising live stations