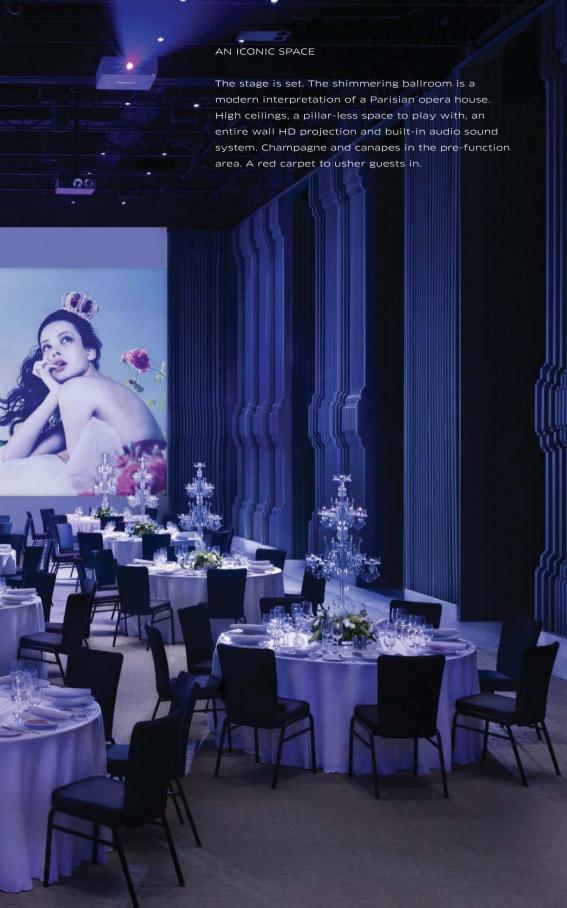

# WEDDINGS BY DESIGN

A glittering ballroom or rooftop al fresco.

Asian chic or fairytale wonderland. Whatever your preference, our InspiredMeetings™ team is dedicated to making your wedding day truly special.

Bold and evocative. Memorable and diverse. Each of our wedding themes offers a unique interpretation of the meaning of love, from the child-like fancy of Alice in Wonderland to the Paris of yesteryear. From start to finish, each theme becomes reality in our shimmering ballroom with incredible décor and passionate design.