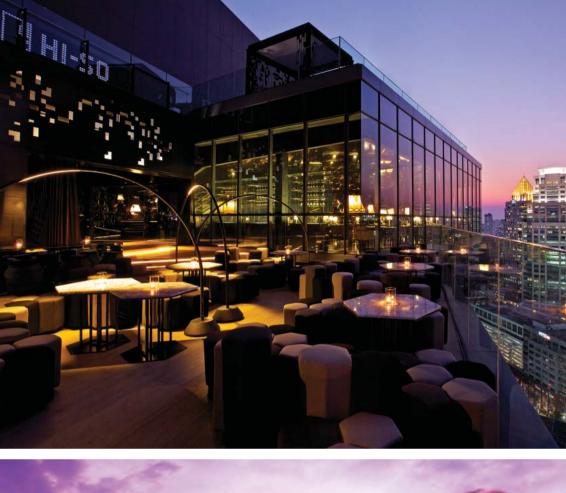

# PARK SOCIETY

For a more exclusive celebration, revel in the unique setting of Park Society. A futuristic maze of bold design. Inspiring views of Lumpini Park below. The starry sky of Bangkok overhead. Sit indoors or out, and enjoy bespoke culinary creations.