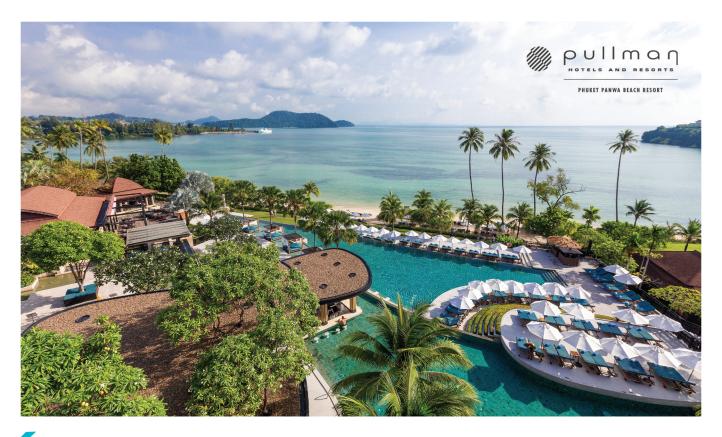

## **OPTIMAL VENUE FOR** ANY EVENT **THEMES**

The event spaces at Pullman Phuket Panwa Beach Resort are designed for performance. The four conference rooms are equipped with state-of-the-art audio-visual technology and powerful connectivity. Pullman makes meetings and events memorable via customised catering and innovative breakout activities that keep teams energised. Numerous external spaces are also available and can be tailored to meet your needs.