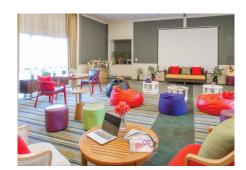

## **OPTIMAL VENUE FOR** ANY EVENT **THEMES**

The event spaces at Pullman Phuket Panwa Beach Resort are designed for performance. The four conference rooms are equipped with state-of-the-art audio-visual technology and powerful connectivity. Pullman makes meetings and events memorable via customised catering and innovative breakout activities that keep teams energised. Numerous external spaces are also available and can be tailored to meet your needs.