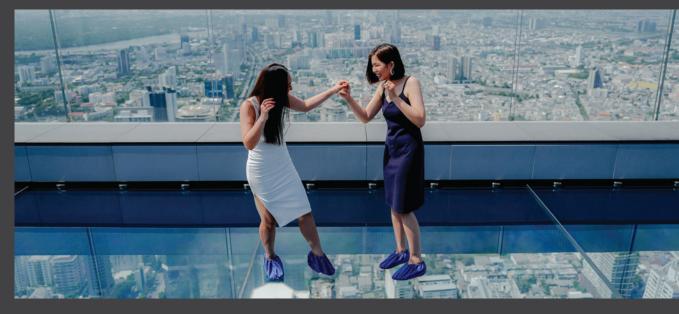

King Power Mahanakhon SkyWalk, the highest point you can stand on in all of Bangkok, located on the 78th floor. At 314 meters above ground level and the Peak offers exquisite 360-degree views of the city. Enjoy special lunch or dinner at the best sky-high restaurant on the 76th floor of King Power Mahanakhon, Mahanakhon Bangkok SkyBar, a modern brasserie perfectly serves an unforgettable dining experience with Bangkok's city view.