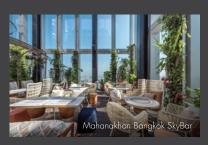

## **ROOM PACKAGES IN BANGKOK INCLUDES:**

- Accommodation package for a Superior Room at just THB 1,799 net per room per night.
- Daily breakfast for 2 persons at Cuisine Unplugged, located on the lobby floor of hotel.
- A complimentary 2-course lunch for 2 persons at Mahanakhon Bangkok SkyBar, on the 76th floor. Available from 11.30 – 16.00 hrs. OR one time entry with mocktails for 2 persons to Mahanakhon SkyWalk, on the 78th floor. Open every day from 10.00 – 24.00 hrs.
- Receive 10% and 20% discount vouchers to shop at the King Power Duty Free Complex, next to the hotel.

King Power Mahanakhon SkyWalk, the highest point you can stand on in all of Bangkok, located on the 78th floor. At 314 meters above ground level and the Peak offers exquisite 360-degree views of the city. Enjoy special lunch or dinner at the best sky-high restaurant on the 76th floor of King Power Mahanakhon, Mahanakhon Bangkok SkyBar, a modern brasserie perfectly serves an unforgettable dining experience with Bangkok's city view.